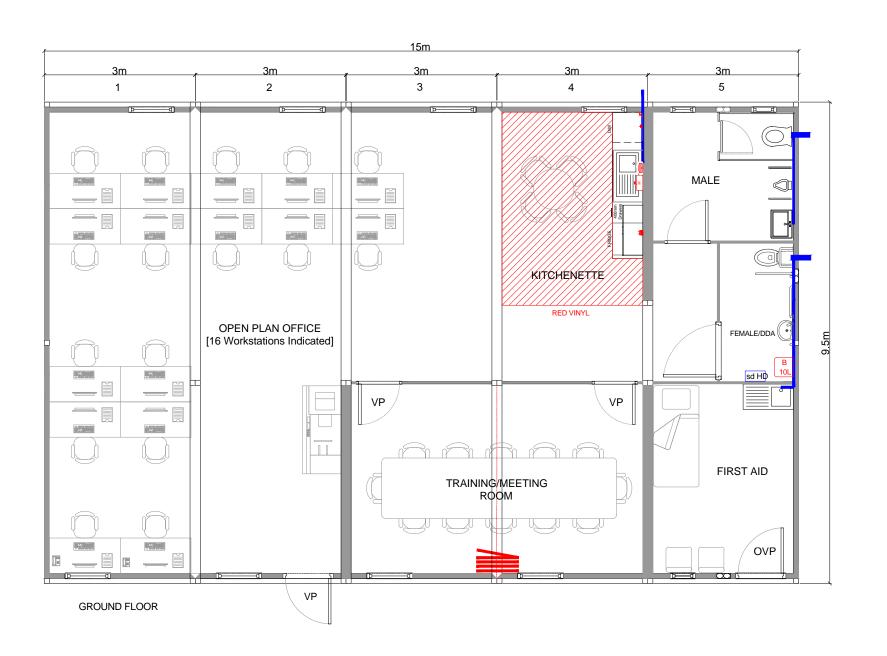

| SCHEME SPECIFICATION |          |  |
|----------------------|----------|--|
| No Units:            | 5        |  |
| No Storeys:          | 1        |  |
| Region:              | South    |  |
| I/E/JV:              | Internal |  |
| No Ops:              | XX       |  |
| No Staff:            | 16       |  |
|                      | Notes:   |  |

All furniture shown for information only. Do not scale from drawing.

Standard stair pod footprint is 2.5x4.8m Stair pod roof sizes vary from partial (2.5x1.2m\*) to full coverage (2.5x4.8m\*). \*approximate dimensions

All standard fitted floor covering is vinyl. Carpet can be quoted on request on a m² basis.

| P2           |                                    | 20/07/2021  |
|--------------|------------------------------------|-------------|
| CD           | PRELIMINARY ISSUE: Scale bar added |             |
| RZ           |                                    | RZ          |
| P1           |                                    | 16/04/2021  |
| CD           | PRELIMINARY ISSUE                  |             |
| RZ           |                                    | RZ          |
| Rev.         | Comments.                          | Date.       |
| By.<br>Chkd. |                                    | Authorised. |