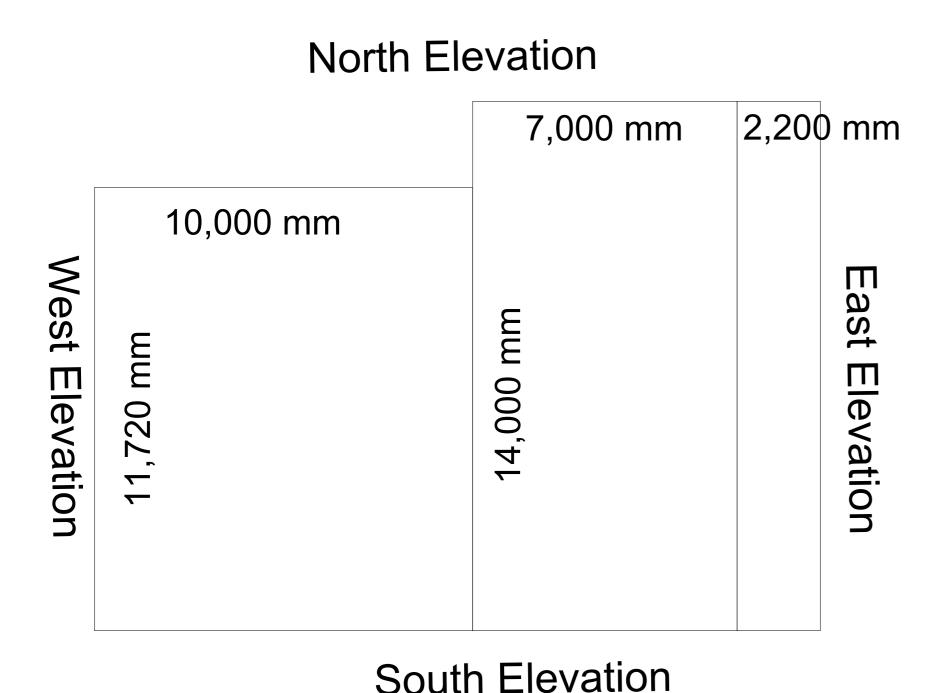

#### **West Elevation**

The existing building comprises;

- \* 7m x 14m timber frame general purpose building which is 3.66m to the eaves and 5.79m to the ridge.
- \* To the east there is a 2.2m x 14m lean to with the eaves sloping from 3.66m to 3.05m.
- \* To the west there is a 10m x 11.72m lean to with eaves sloping from 3.66m to 3.05m.

#### **North Elevation**

#### **South Elevation**