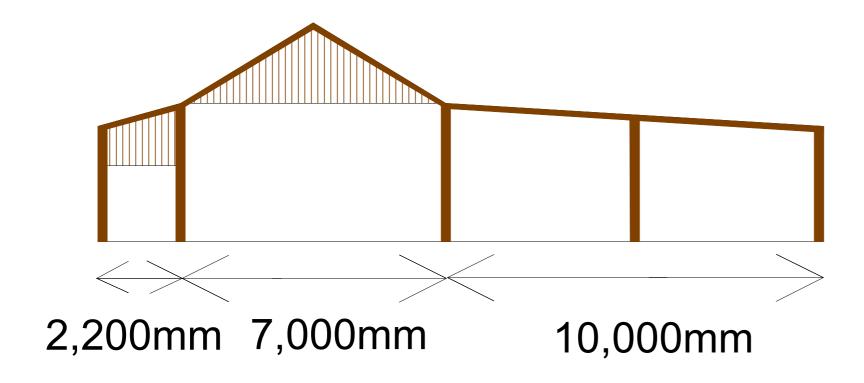

#### **West Elevation**

The existing building comprises;

- \* 7m x 14m timber frame general purpose building which is 3.66m to the eaves and 5.79m to the ridge.
- \* To the east there is a 2.2m x 14m lean to with the eaves sloping from 3.66m to 3.05m.
- \* To the west there is a 10m x 11.72m lean to with eaves sloping from 3.66m to 3.05m.