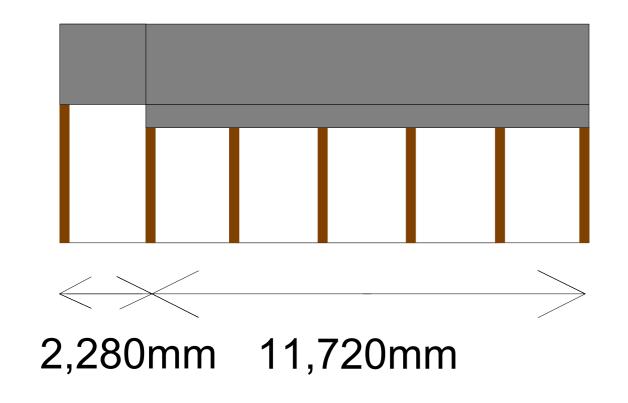

#### **West Elevation**

The existing building comprises;

- \* 7m x 14m timber frame general purpose building which is 3.66m to the eaves and 5.79m to the ridge.
- \* To the east there is a 2.2m x 14m lean to with the eaves sloping from 3.66m to 3.05m.
- \* To the west there is a 10m x 11.72m lean to with eaves sloping from 3.66m to 3.05m.