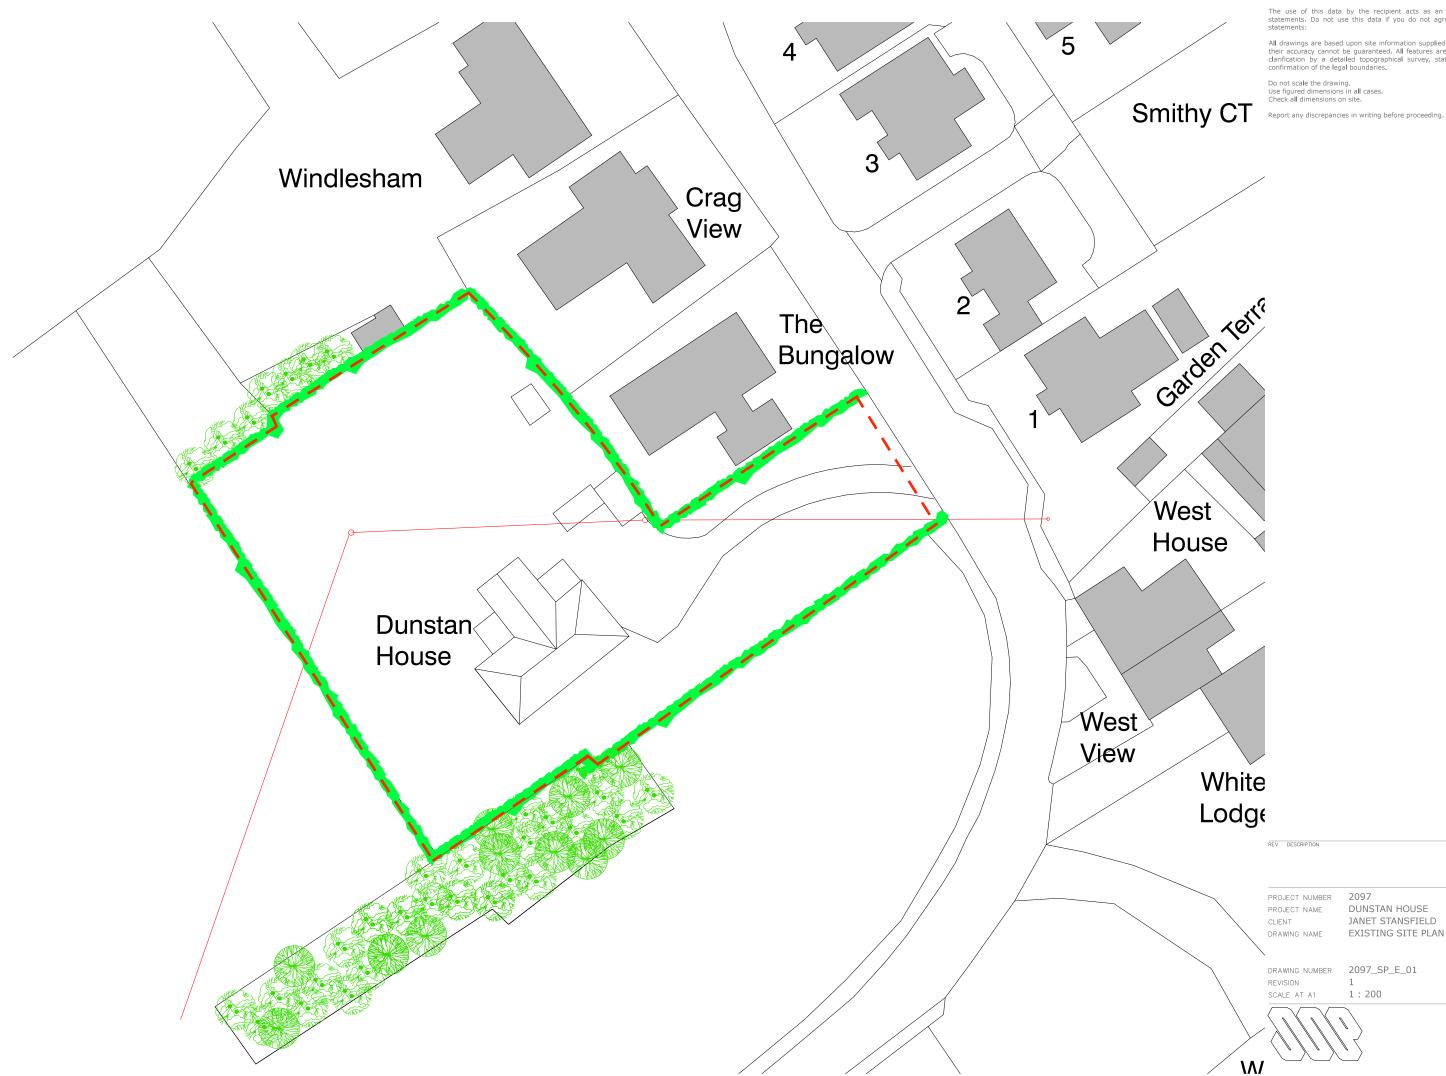

The use of this data by the recipient acts as an agreement of the following statements. Do not use this data if you do not agree with any of the following statements:

All drawings are based upon site information supplied by third parties and as such their accuracy cannot be guaranteed. All features are approximate and subject to clarification by a detailed topographical survey, statutory service enquiries and confirmation of the legal boundaries.

Do not scale the drawing. Use figured dimensions in all cases. Check all dimensions on site.

REV DESCRIPTION

DUNSTAN HOUSE JANET STANSFIELD

1 1:200

EXISTING SITE PLAN

DRWN CHKD DATE

STUDIO SP 12 CLAYTON STREET NEWCASTLE UPON TYNE NE1 5PU WWW.STUDIO-SP.COM