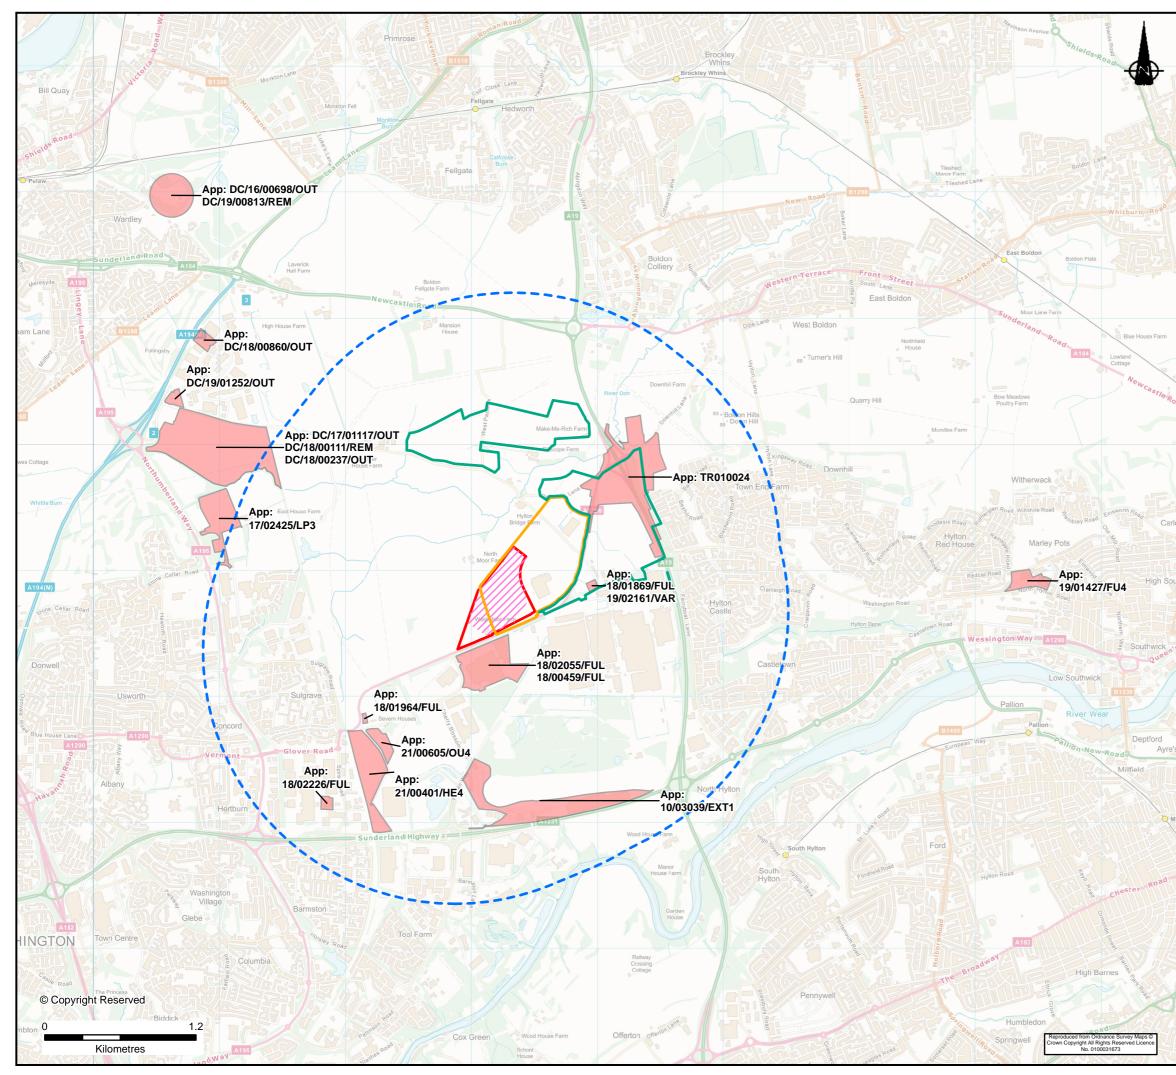

| KEY                                       |                               |                   |                         |       |                                   |       |      |       |  |
|-------------------------------------------|-------------------------------|-------------------|-------------------------|-------|-----------------------------------|-------|------|-------|--|
|                                           | IAMP ONE Phase Two Boundary   |                   |                         |       |                                   |       |      |       |  |
| <b></b> 2k                                | 2km Distance Buffer           |                   |                         |       |                                   |       |      |       |  |
| Potential Development Area                |                               |                   |                         |       |                                   |       |      |       |  |
| IAMP ONE Phase One                        |                               |                   |                         |       |                                   |       |      |       |  |
|                                           |                               |                   |                         |       |                                   |       |      |       |  |
|                                           | Cumulative Assessment Schemes |                   |                         |       |                                   |       |      |       |  |
|                                           |                               |                   |                         |       |                                   |       |      |       |  |
|                                           |                               |                   |                         |       |                                   |       |      |       |  |
|                                           |                               |                   |                         |       |                                   |       |      |       |  |
| 3                                         |                               |                   |                         |       |                                   |       |      |       |  |
|                                           |                               |                   |                         |       |                                   |       |      |       |  |
|                                           |                               |                   |                         |       |                                   |       |      |       |  |
|                                           |                               |                   |                         |       |                                   |       |      |       |  |
|                                           |                               |                   |                         |       |                                   |       |      |       |  |
| 9                                         |                               |                   |                         |       |                                   |       |      |       |  |
|                                           |                               |                   |                         |       |                                   |       |      |       |  |
|                                           |                               |                   |                         |       |                                   |       |      |       |  |
|                                           |                               |                   |                         |       |                                   |       |      |       |  |
|                                           |                               |                   |                         |       |                                   |       |      |       |  |
| 9                                         |                               |                   |                         |       |                                   |       |      |       |  |
|                                           |                               |                   |                         |       |                                   |       |      |       |  |
| t                                         |                               |                   |                         |       |                                   |       |      |       |  |
| REVISION                                  |                               | DETAILS           |                         |       | DATE                              | DRAWN | СНКЪ | APP'D |  |
| CLIENT                                    |                               |                   |                         |       |                                   |       |      |       |  |
| ENVISION AESC                             |                               |                   |                         |       |                                   |       |      |       |  |
|                                           |                               |                   |                         |       |                                   |       |      |       |  |
| PROJECT                                   |                               |                   |                         |       |                                   |       |      |       |  |
| IAMP ONE PHASE TWO DEVELOPMENT            |                               |                   |                         |       |                                   |       |      |       |  |
| ENVIRONMENTAL STATEMENT                   |                               |                   |                         |       |                                   |       |      |       |  |
| DRAWING TITLE                             |                               |                   |                         |       |                                   |       |      |       |  |
| FIGURE 2.1                                |                               |                   |                         |       |                                   |       |      |       |  |
| CUMULATIVE ASSESSMENT -<br>SITE LOCATIONS |                               |                   |                         |       |                                   |       |      |       |  |
| SITE LOCATIONS                            |                               |                   |                         |       |                                   |       |      |       |  |
| DRG No.<br>NT15313/FIGURE 2.1             |                               |                   |                         | REV   |                                   | 4     |      |       |  |
| DRG SIZE                                  |                               | scale<br>1:30,000 |                         |       | DATE<br>15/07/2021                |       |      |       |  |
| DRAWN BY                                  |                               | CHECKED BY<br>GS  |                         | APPRC | IVED BY                           | IK    |      | ┨     |  |
| NEWGASTLE UPON TYNE   TEL 0191 232 0943   |                               |                   |                         |       |                                   |       |      |       |  |
| WWW.WARDELL-ARMSTRONG.COM                 |                               |                   |                         |       |                                   |       |      |       |  |
|                                           | arms                          | trong             | BOLTON CARDIFF CARLISLE |       | J LONDON<br>] MANCHE<br>] SHEFFIE |       |      |       |  |
| -                                         |                               | _                 |                         | _     | ] STOKE C                         |       | NT   |       |  |