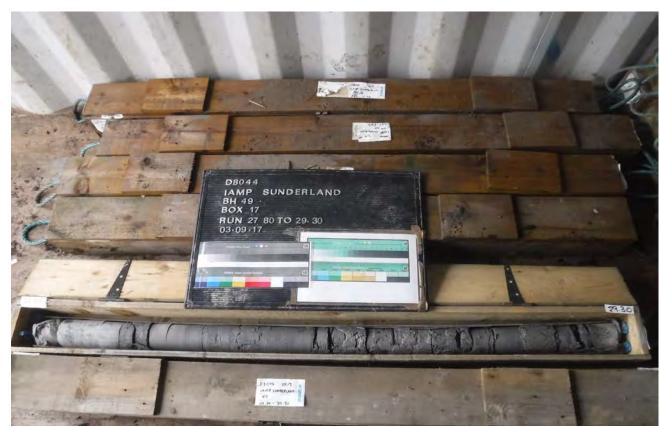

BH49 27.80-29.30m

BH49 29.30-30.30m

Project IAMP Preliminary Investigation
Project No. D8044

Carried out for Sunderland City Council

BH50 10.60-11.40m

BH50 11.40-12.40m

Project IAMP Preliminary Investigation
Project No. D8044