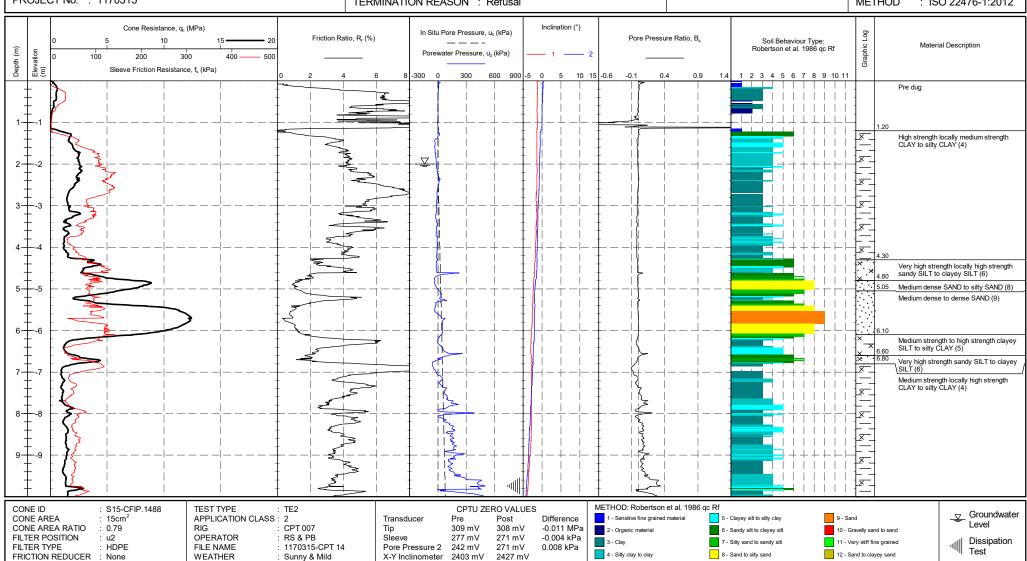

#### **APPENDIX D**

**Insitu Testing** 

PointID CPT 14

SHEET

CLIENT: Dunelm Geotechnical

PROJECT: Sunderland

LOCATION : Sunderland PROJECT No. : 1170315

EASTING : NORTHING :

ELEVATION : 0.00 m CHECKED BY : LD TERMINATION REASON : Refusal REMARK

Test refused on tip resistance.

STATUS : Final TEST DATE : 07/08/2017

PLOT DATE : 09/08/2017 METHOD : ISO 22476-1:2012

: 1 OF 2