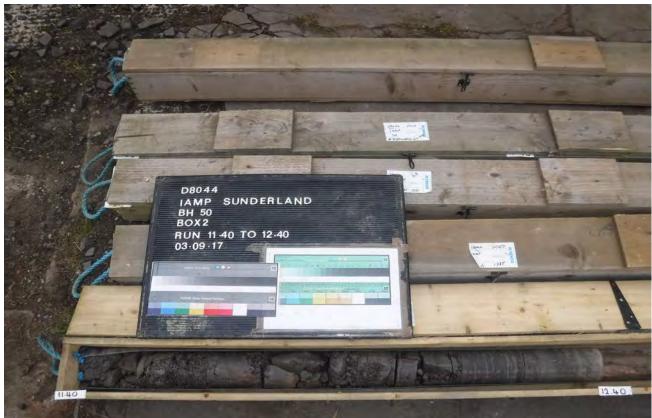

BH49 27.80-29.30m

BH49 29.30-30.30m

Project IAMP Preliminary Investigation
Project No. D8044

Carried out for Sunderland City Council

BH50 10.60-11.40m

BH50 11.40-12.40m

Project IAMP Preliminary Investigation
Project No. D8044