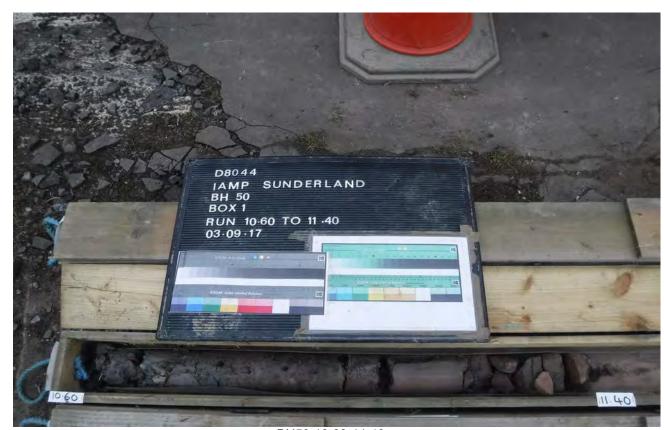

BH49 27.80-29.30m

BH49 29.30-30.30m

Project IAMP Preliminary Investigation
Project No. D8044

Carried out for Sunderland City Council

BH50 10.60-11.40m

BH50 11.40-12.40m

Project IAMP Preliminary Investigation
Project No. D8044