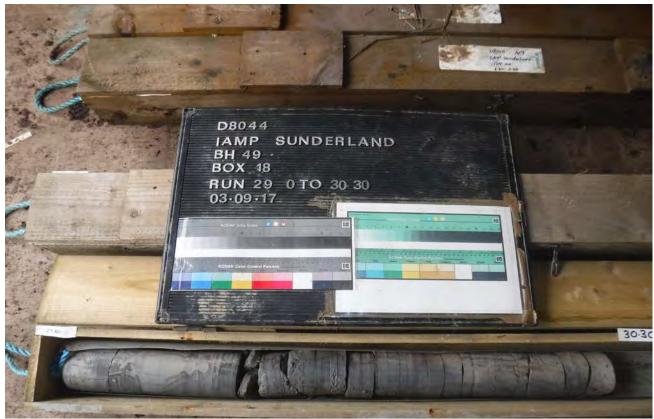

BH49 27.80-29.30m

BH49 29.30-30.30m

Project IAMP Preliminary Investigation
Project No. D8044

Carried out for Sunderland City Council

BH50 10.60-11.40m

BH50 11.40-12.40m

Project IAMP Preliminary Investigation
Project No. D8044