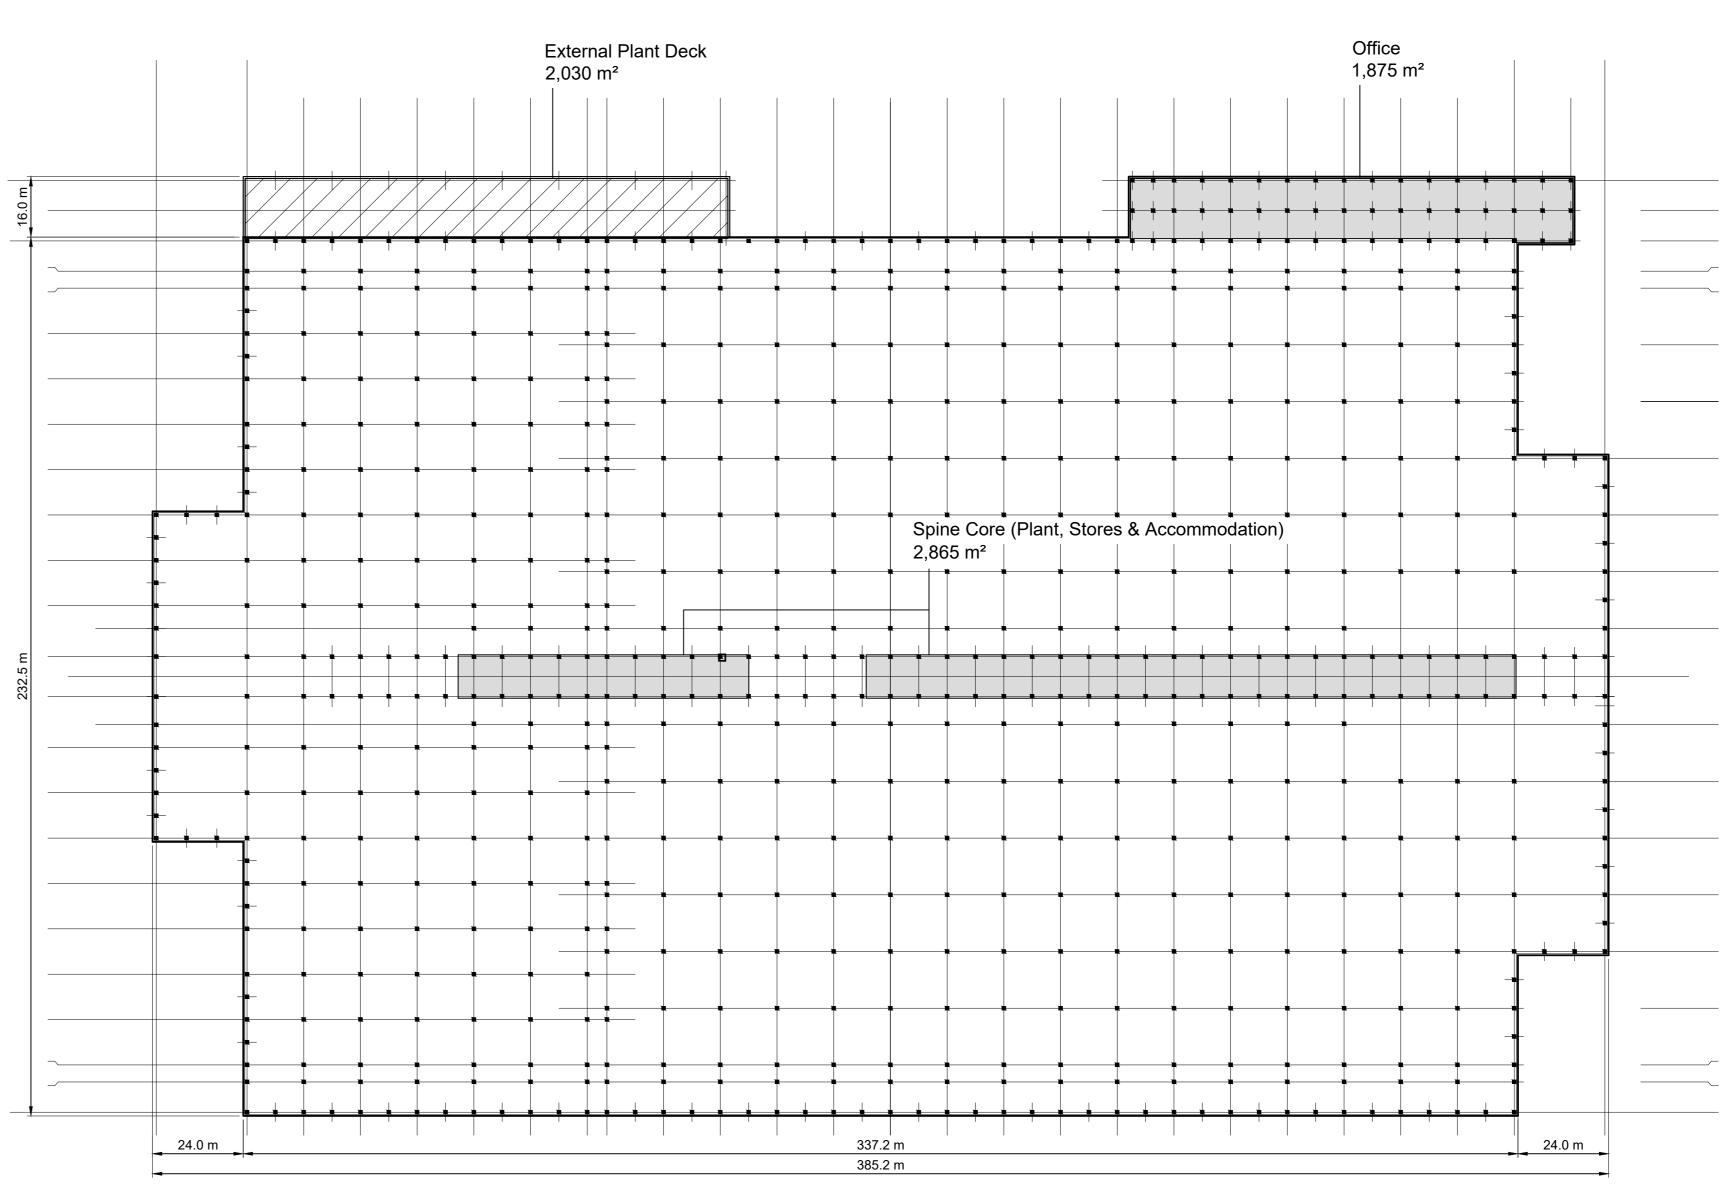

| Schedule                              | e of Areas                      |                           |
|---------------------------------------|---------------------------------|---------------------------|
| GIA (Gross                            | Internal Areas):                |                           |
| Factory                               | (1F)<br>(2F)<br>(3F)            | 83,185<br>15,070<br>1,570 |
| Office                                | (Ground Floor)<br>(First Floor) | 1,875<br>1,875            |
| Spine Core<br>Plant Room<br>Gatehouse | (First Floor)<br>กร             | 2,865<br>2,030<br>80      |
| HV/LV Sub<br>Coldstore                | St.                             | 100<br>105                |
| Tote Room                             |                                 | 40                        |
| Total GIA (                           | m²)                             | <u>108,795</u>            |