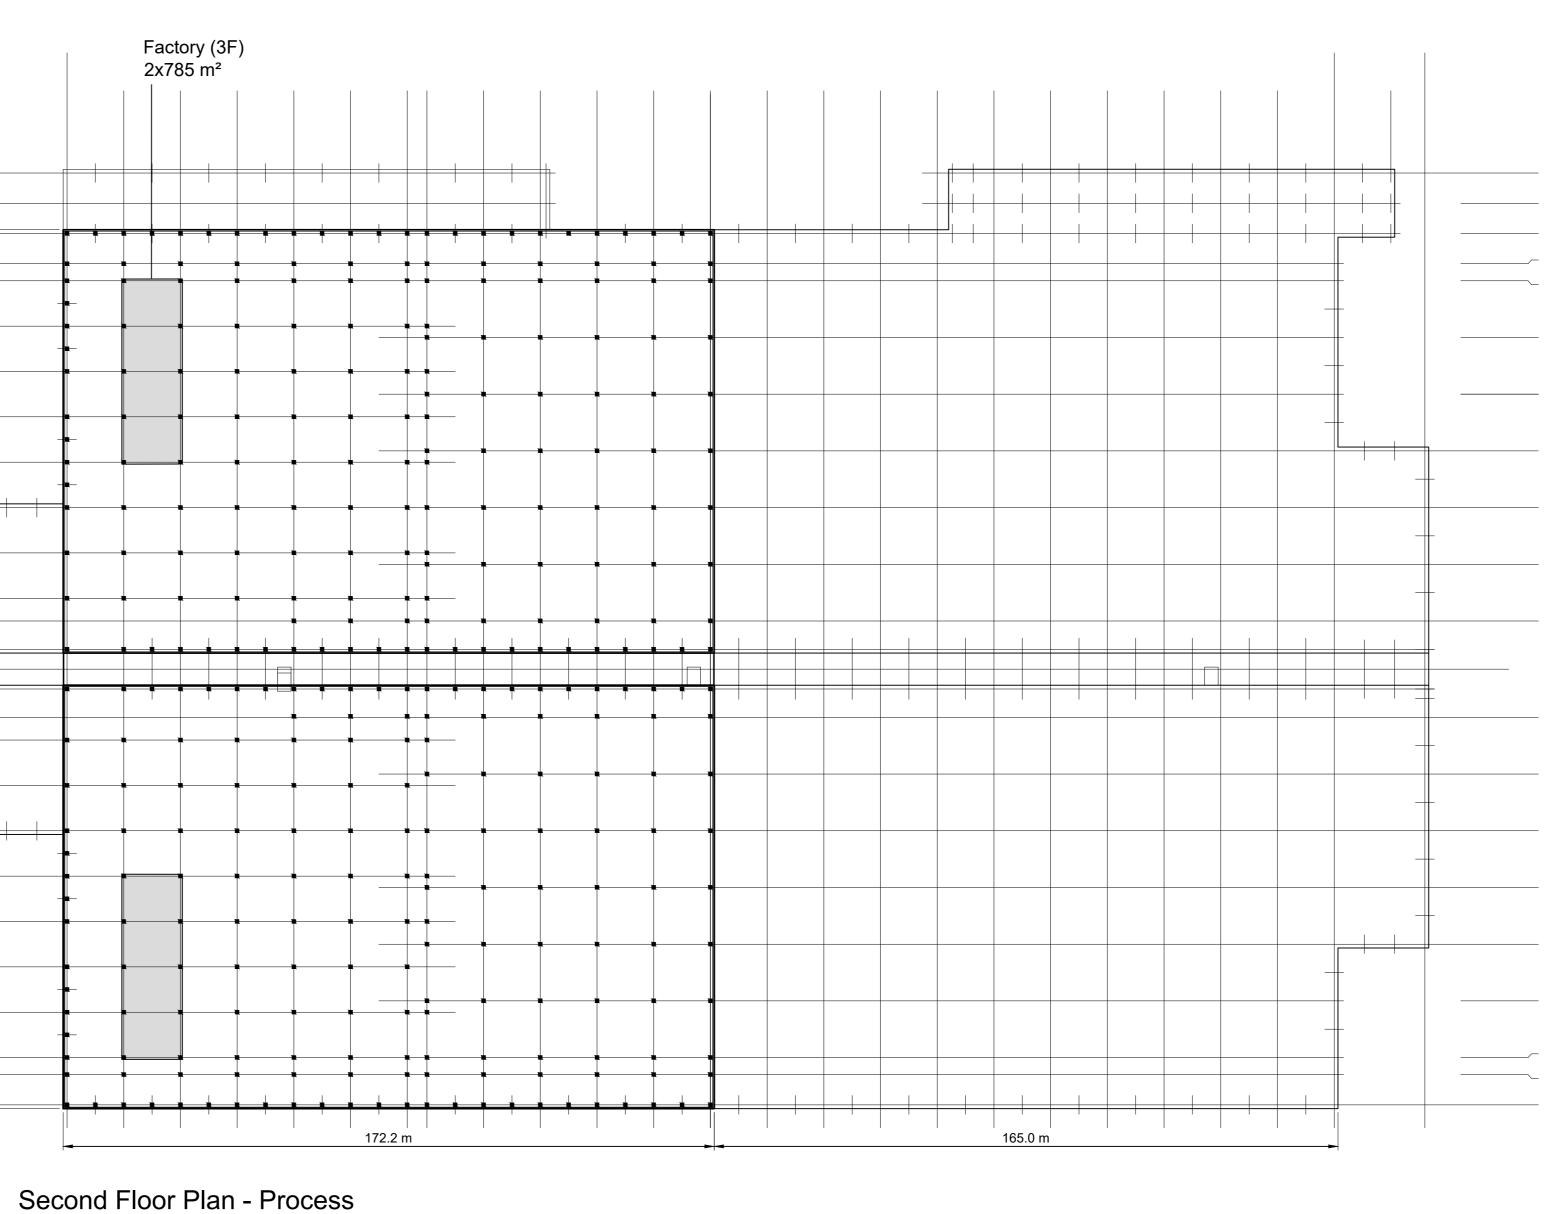

| Schedule                              | e of Areas                      |                           |
|---------------------------------------|---------------------------------|---------------------------|
| GIA (Gross                            | Internal Areas):                |                           |
| Factory                               | (1F)<br>(2F)<br>(3F)            | 83,185<br>15,070<br>1,570 |
| Office                                | (Ground Floor)<br>(First Floor) | 1,875<br>1,875            |
| Spine Core<br>Plant Room<br>Gatehouse | (First Floor)<br>กร             | 2,865<br>2,030<br>80      |
| HV/LV Sub<br>Coldstore                | St.                             | 100<br>105                |
| Tote Room                             |                                 | 40                        |
| Total GIA (                           | m²)                             | <u>108,795</u>            |