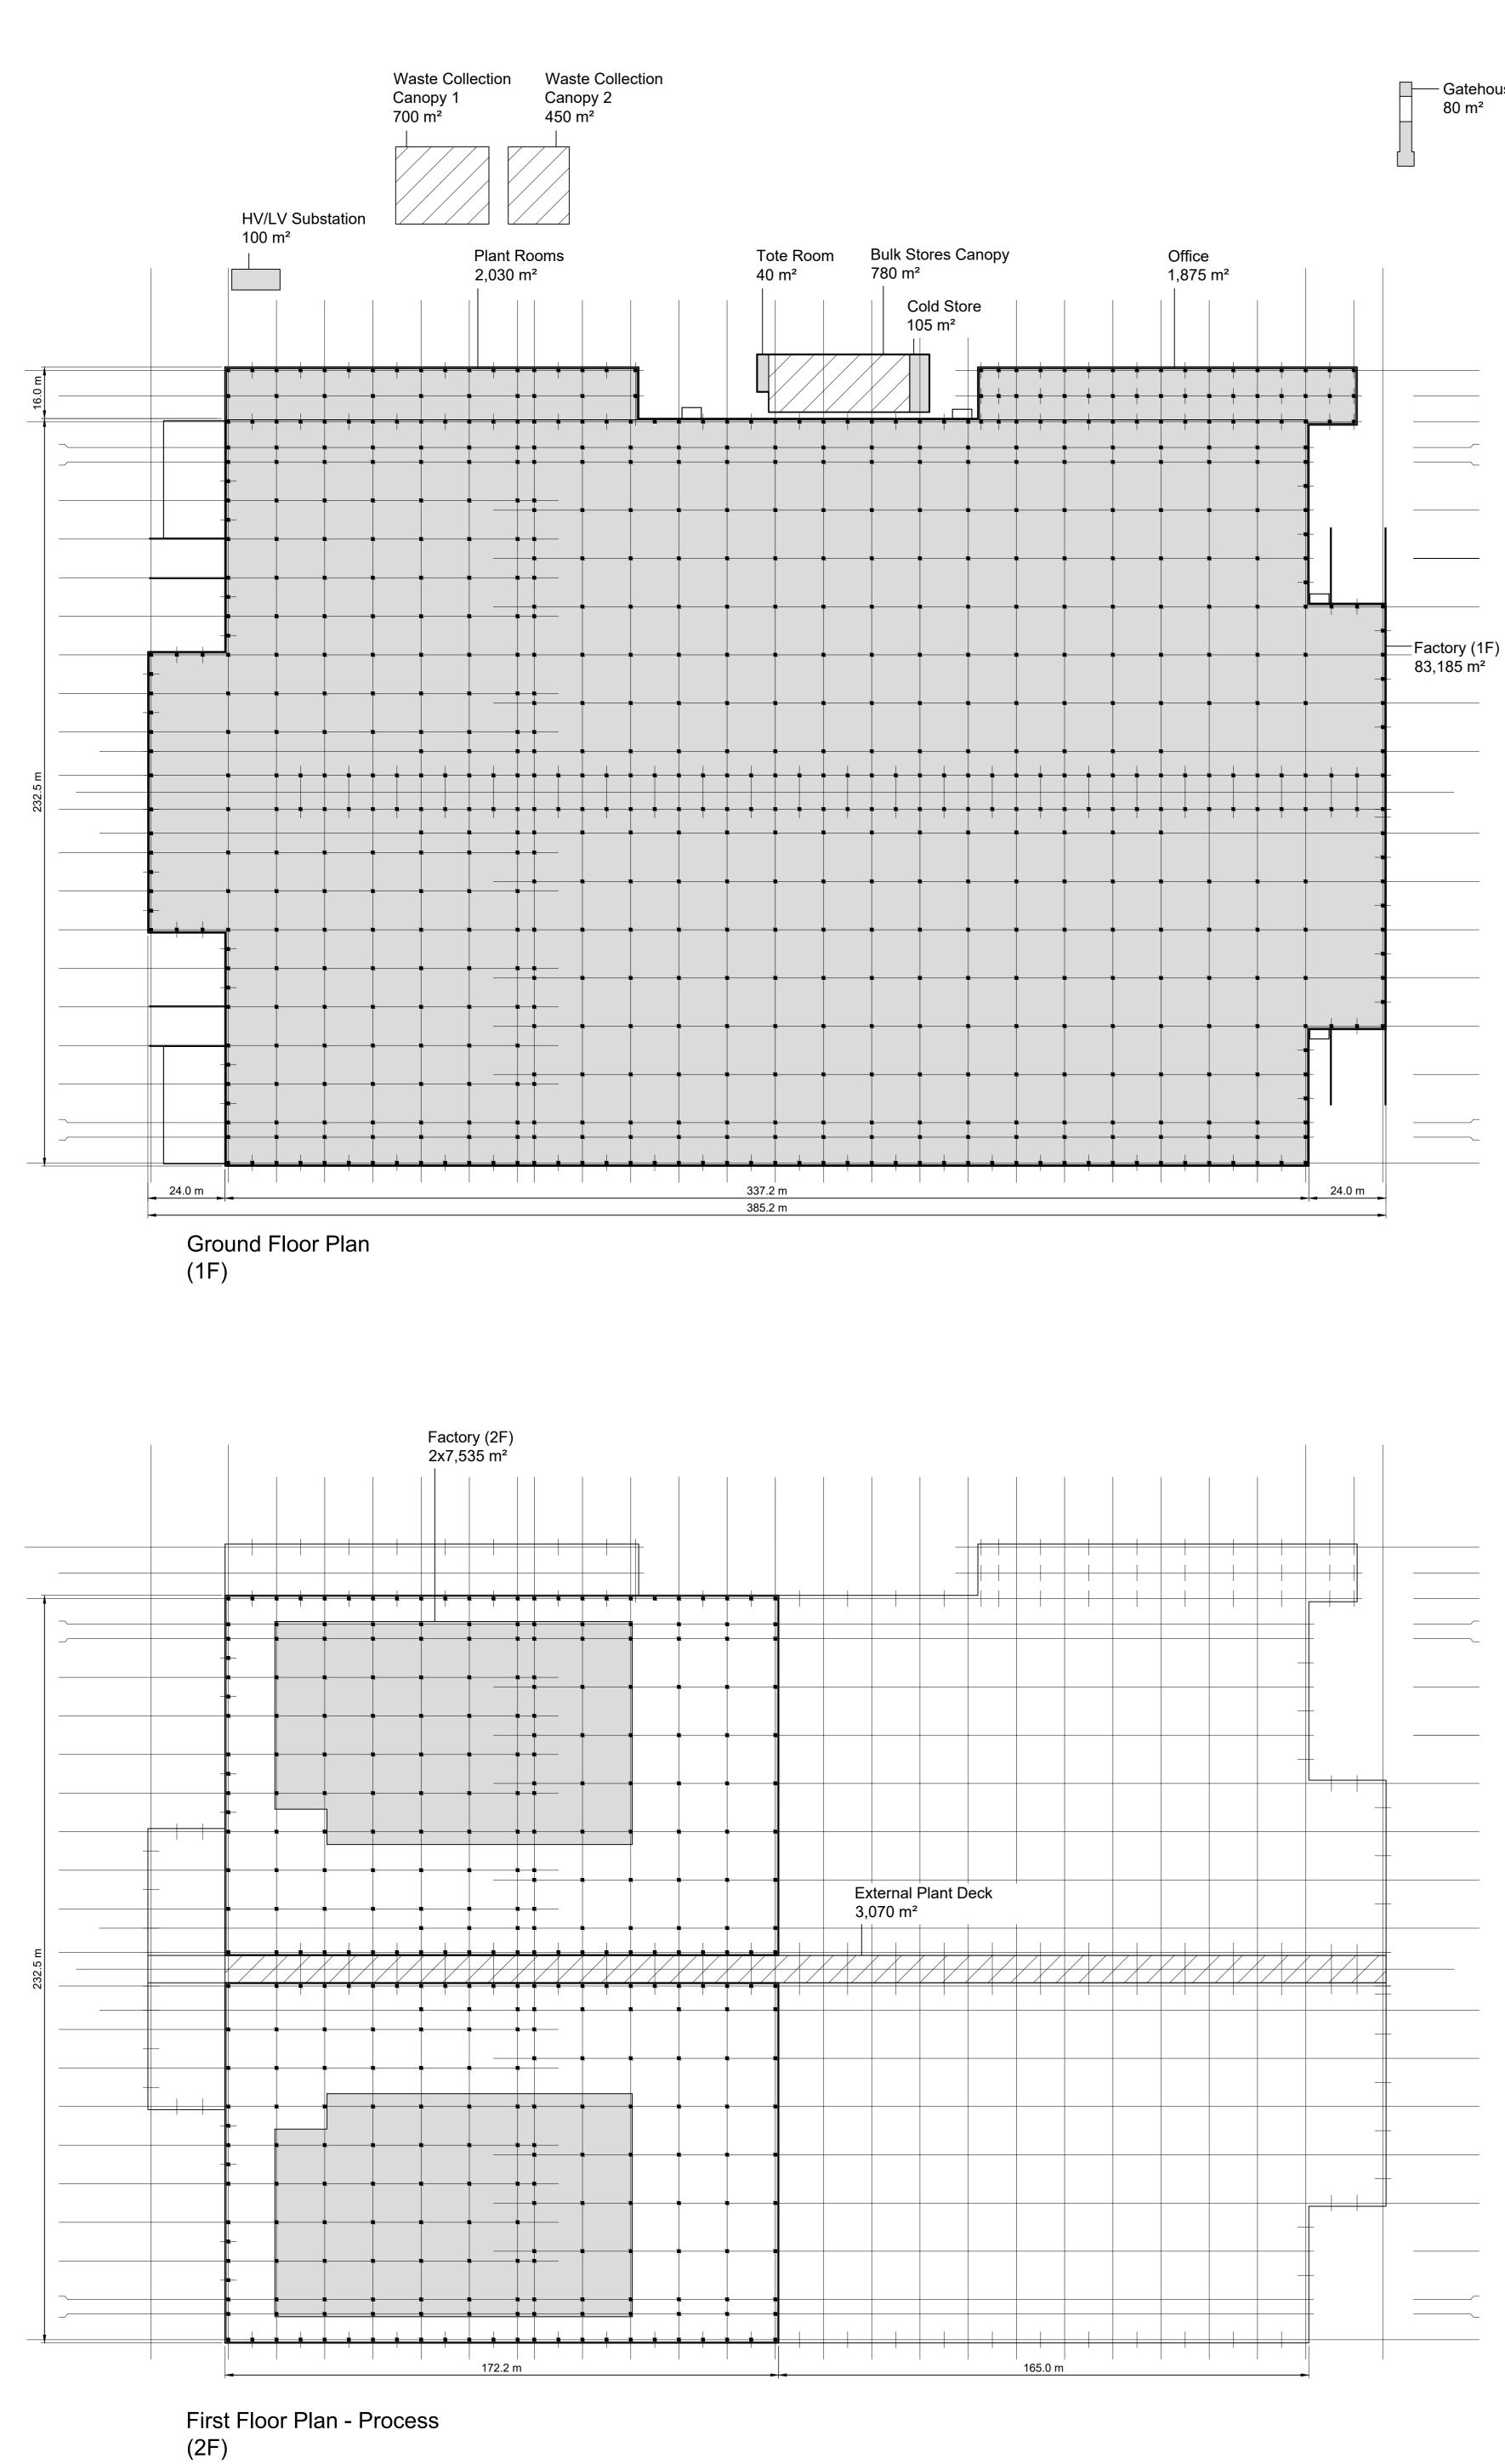

| Schedule                              | e of Areas                      |                           |
|---------------------------------------|---------------------------------|---------------------------|
| GIA (Gross                            | Internal Areas):                |                           |
| Factory                               | (1F)<br>(2F)<br>(3F)            | 83,185<br>15,070<br>1,570 |
| Office                                | (Ground Floor)<br>(First Floor) | 1,875<br>1,875            |
| Spine Core<br>Plant Room<br>Gatehouse | (First Floor)<br>กร             | 2,865<br>2,030<br>80      |
| HV/LV Sub<br>Coldstore                | St.                             | 100<br>105                |
| Tote Room                             |                                 | 40                        |
| Total GIA (                           | m²)                             | <u>108,795</u>            |