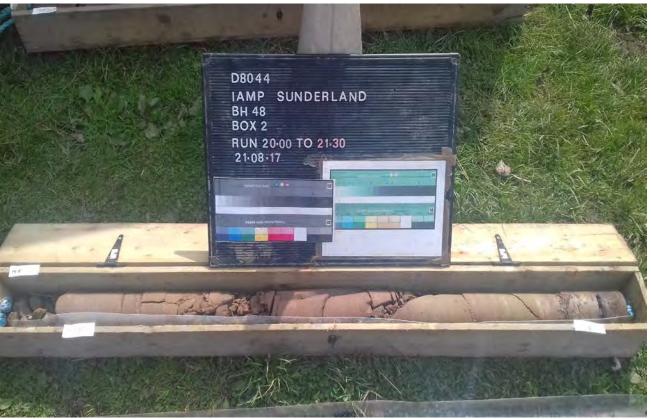

Carried out for

BH48 18.50-20.00m

BH48 20.00-21.30m

Project IAMP Preliminary Investigation

Project No. D80

Carried out for Sunderland City Council

Plate

BH48 21.30-22.50m