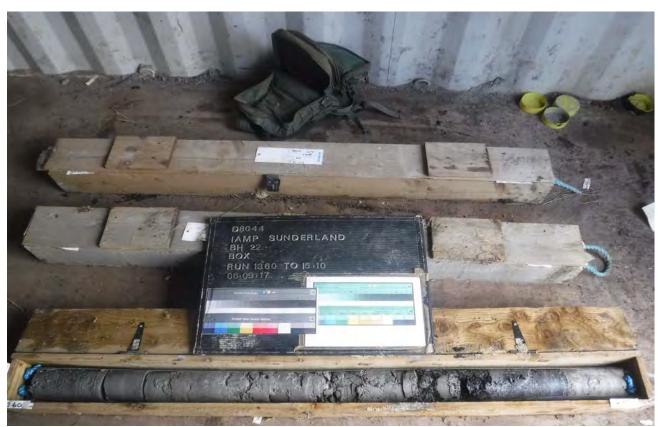

Sunderland City Council

Plate

BH22 13.60-15.10m

Carried out for

BH23 6.70-7.90m

BH23 7.90-9.40m

Project IAMP Preliminary Investigation
Project No. D8044

Project No. D8044 Carried out for Sunde