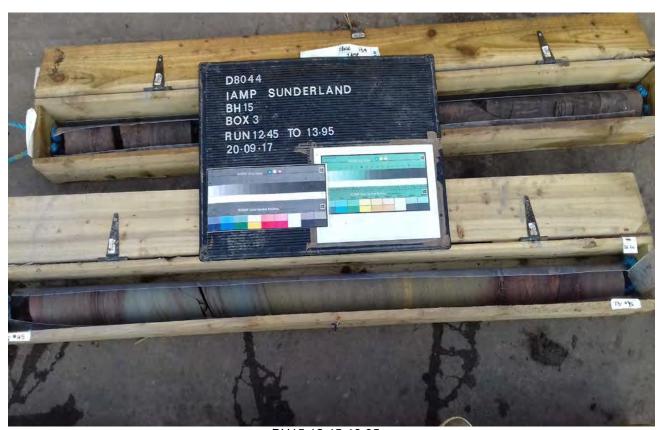

BH15 12.45-13.95m

BH15 13.95-15.45m

Project IAMP Preliminary Investigation

Project No. D80

BH16B 19.30-20.80m

BH16B 20.80-22.30m

Project IAMP Preliminary Investigation
Project No. D8044

BH17 17.30-19.30m