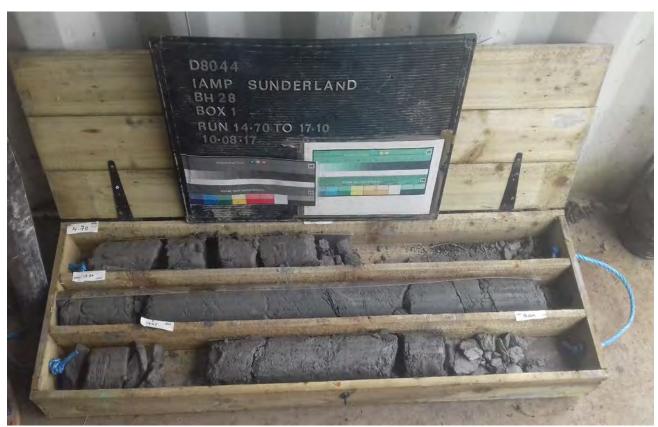

Plate

BH28 14.70-17.10m

BH28 17.10-19.35m

Project IAMP Preliminary Investigation
Project No. D8044

Project No. D804
Carried out for Sund

BH28 19.35-21.85m

BH28 21.85-23.00m

Project IAMP Preliminary Investigation
Project No. D8044