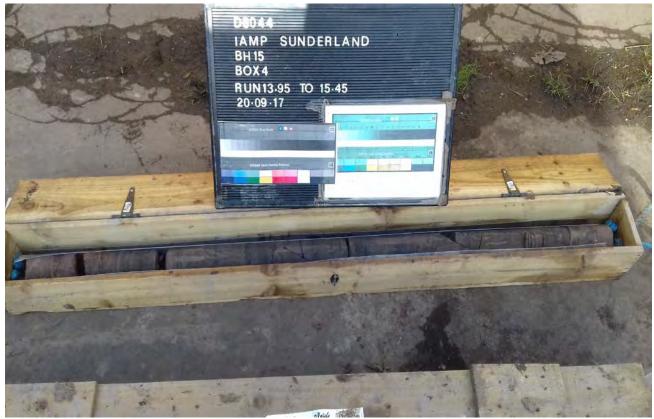

BH15 12.45-13.95m

BH15 13.95-15.45m

Project IAMP Preliminary Investigation

Project No. D80

BH16B 19.30-20.80m

BH16B 20.80-22.30m

Project IAMP Preliminary Investigation
Project No. D8044

BH17 17.30-19.30m