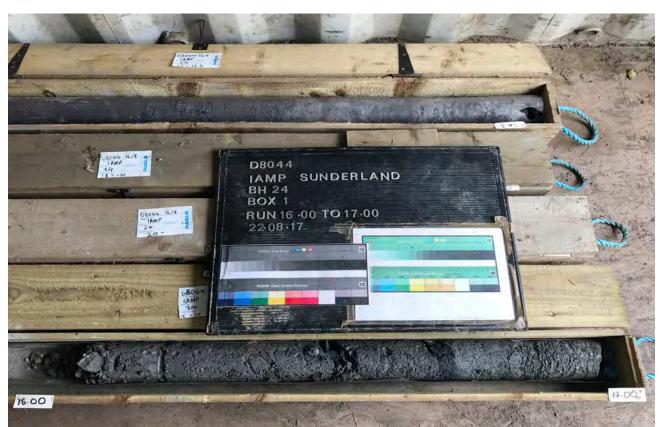

Project No. D8044
Carried out for Sunderland City Council

Plate

BH24 16.00-17.00m

BH24 17.00-18.50m

Project IAMP Preliminary Investigation
Project No. D8044

Project No. D8044
Carried out for Sunderland City Council