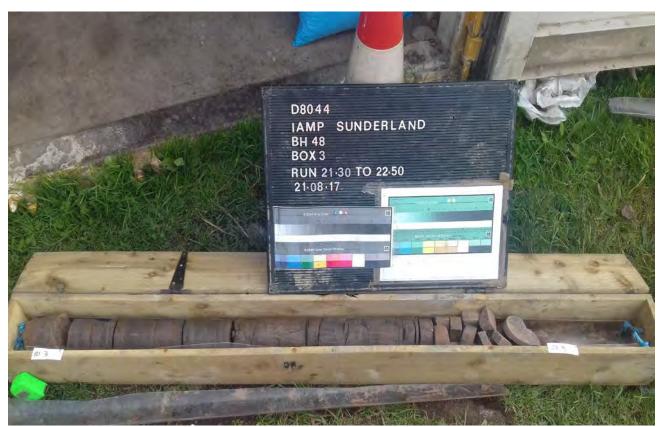

Carried out for

BH48 18.50-20.00m

BH48 20.00-21.30m

Project IAMP Preliminary Investigation

Project No. D80

Carried out for Sunderland City Council

Plate

BH48 21.30-22.50m

BH48 22.50-23.50m

Project IAMP Preliminary Investigation D8044 Project No.

Sunderland City Council Carried out for

BH49 7.00-8.00m

BH49 8.00-9.50m

Project IAMP Preliminary Investigation
Project No. D8044

Carried out for Sunderland City Council