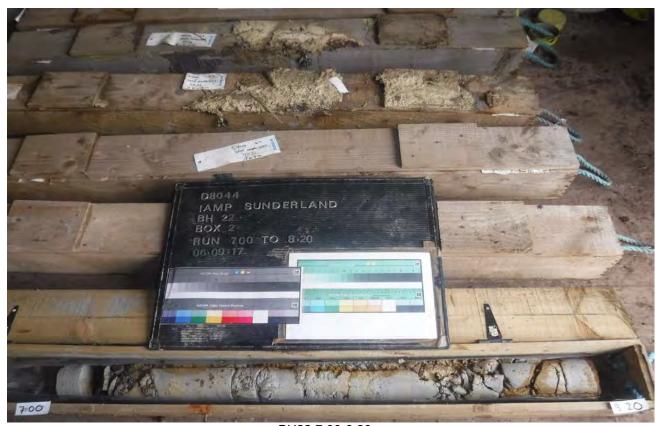

Plate

BH22 5.80-7.00m

BH22 7.00-8.20m

Project IAMP Preliminary Investigation
Project No. D8044

Carried out for Sunderland City Council

Plate

BH22 8.20-9.20m

BH22 9.50-10.60m