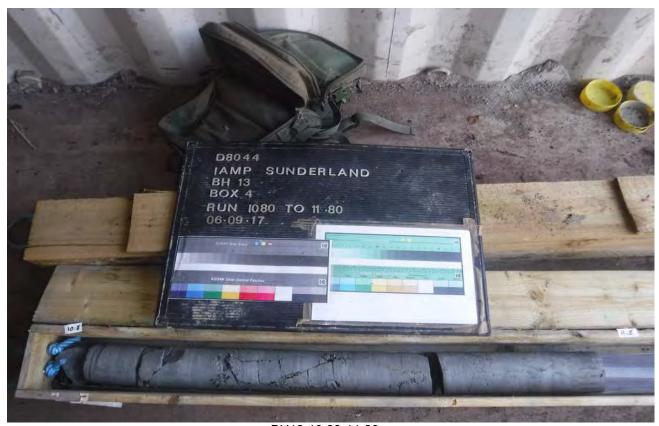

BH13 8.20-8.80m

BH13 8.80-10.30m

Project IAMP Preliminary Investigation
Project No. D8044

Project No. D80 Carried out for Sun

BH13 10.30-10.80m

BH13 10.80-11.80m

Project IAMP Preliminary Investigation
Project No. D8044

Project No. D80 Carried out for Sun

BH13 11.80-13.30m

27

Plate

BH14 18.50-19.20m

BH14 19.20-20.70m

Project IAMP Preliminary Investigation
Project No. D8044

Project No. D80 Carried out for Sur