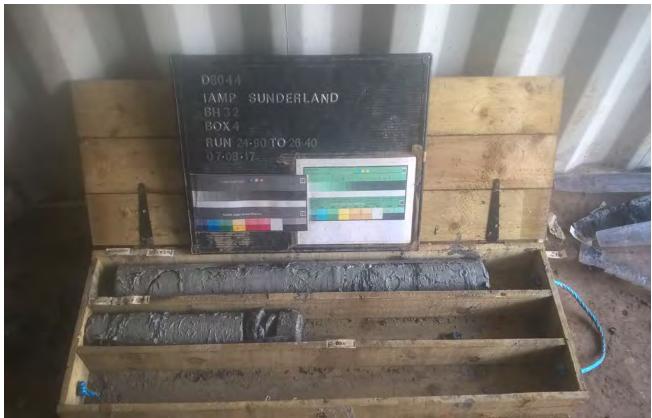

BH32 19.30-22.20m

Project IAMP Preliminary Investigation
Project No. D8044

Carried out for Sunderland City Council

Plate

BH32 22.20-24.90m

BH32 24.90-26.40m

Project IAMP Preliminary Investigation
Project No. D8044

Project No. D804 Carried out for Sund

BH35 18.80-20.90m

BH35 20.90-22.40m

Project IAMP Preliminary Investigation
Project No. D8044

Carried out for Sunderland City Council

Plate

BH35 22.40-23.90m

Carried out for