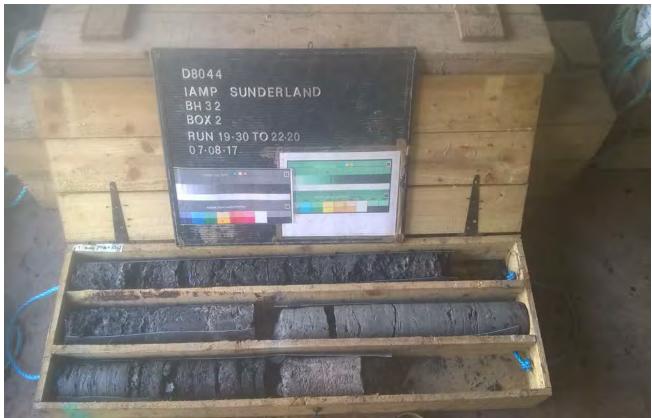

BH32 19.30-22.20m

Project IAMP Preliminary Investigation
Project No. D8044

Carried out for Sunderland City Council

Plate

BH32 22.20-24.90m

BH32 24.90-26.40m

Project IAMP Preliminary Investigation
Project No. D8044