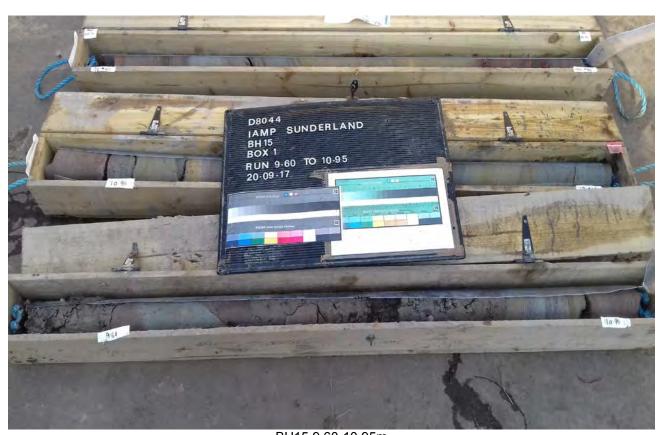

Carried out for Sun

BH14 26.70-28.20m

Carried out for

BH15 9.60-10.95m

BH15 10.95-12.45m

Project IAMP Preliminary Investigation
Project No. D8044

Carried out for Sunderland City Council

Plate