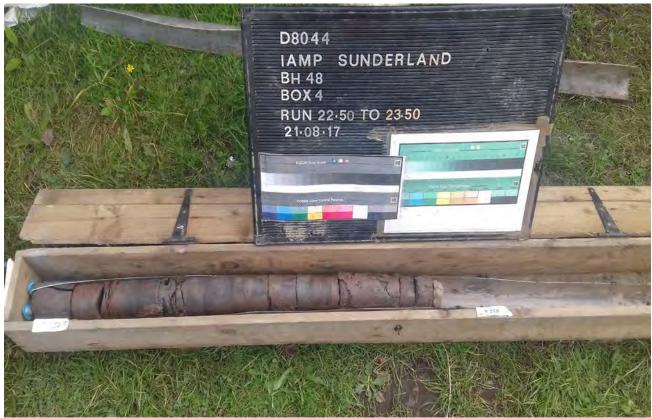

BH48 22.50-23.50m

Project IAMP Preliminary Investigation D8044 Project No.

Sunderland City Council Carried out for

BH49 7.00-8.00m

BH49 8.00-9.50m

Project IAMP Preliminary Investigation
Project No. D8044

Carried out for Sunderland City Council