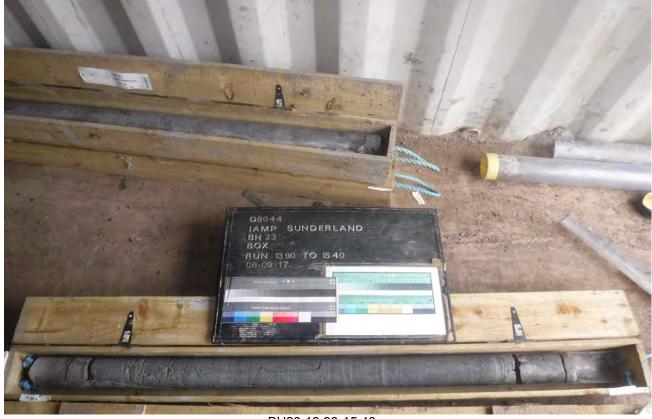

BH23 9.40-10.90m

BH23 10.90-12.40m

Project IAMP Preliminary Investigation
Project No. D8044

Project No. D8044
Carried out for Sunderland City Council

BH23 12.40-13.90m

BH23 13.90-15.40m

Project IAMP Preliminary Investigation
Project No. D8044

Project No. D8044
Carried out for Sunderland City Council

Plate

BH24 16.00-17.00m

BH24 17.00-18.50m

Project IAMP Preliminary Investigation
Project No. D8044

Project No. D8044
Carried out for Sunderland City Council