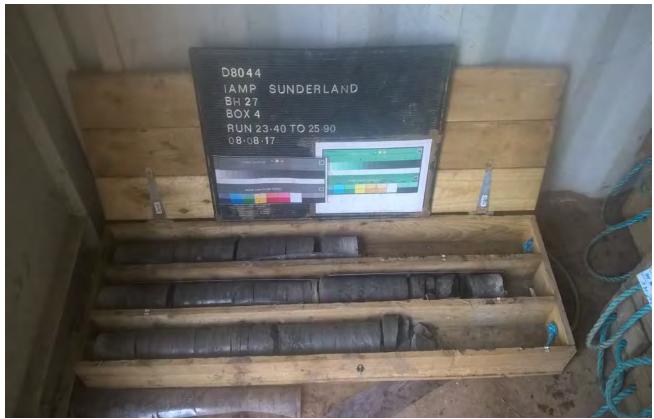

BH27 20.50-21.40m

Project IAMP Preliminary Investigation

Project No. D8044

BH27 21.40-23.40m

BH27 23.40-25.90m

Project IAMP Preliminary Investigation
Project No. D8044

Project No. D8044
Carried out for Sunderland City Council