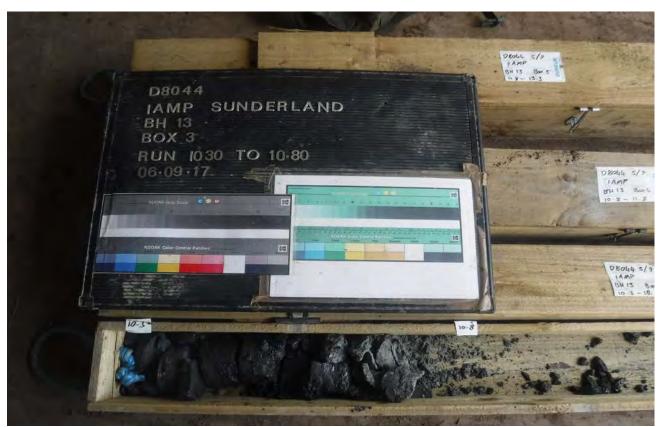

BH13 8.20-8.80m

BH13 8.80-10.30m

Project IAMP Preliminary Investigation
Project No. D8044

Project No. D80 Carried out for Sun

BH13 10.30-10.80m

BH13 10.80-11.80m

Project IAMP Preliminary Investigation
Project No. D8044

Project No. D80 Carried out for Sun

BH13 11.80-13.30m

27

Plate

BH14 18.50-19.20m

BH14 19.20-20.70m

Project IAMP Preliminary Investigation
Project No. D8044

Project No. D80 Carried out for Sur