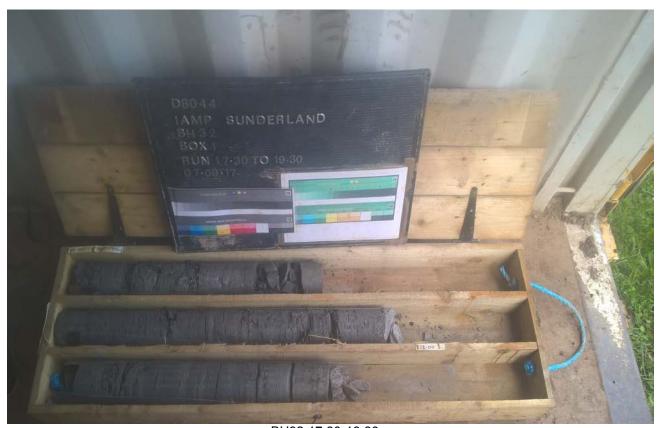

BH32 19.30-22.20m

Project IAMP Preliminary Investigation
Project No. D8044

Carried out for Sunderland City Council

Plate

BH32 22.20-24.90m

BH32 24.90-26.40m

Project IAMP Preliminary Investigation
Project No. D8044