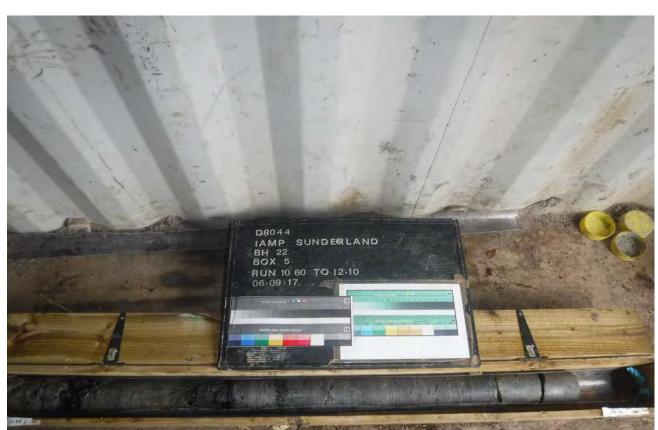

Project IAMP Preliminary Investigation
Project No. D8044

Carried out for Sunderland City Council

Plate

BH22 10.60-12.10m

BH22 12.10-13.60m

Project IAMP Preliminary Investigation
Project No. D8044

Carried out for