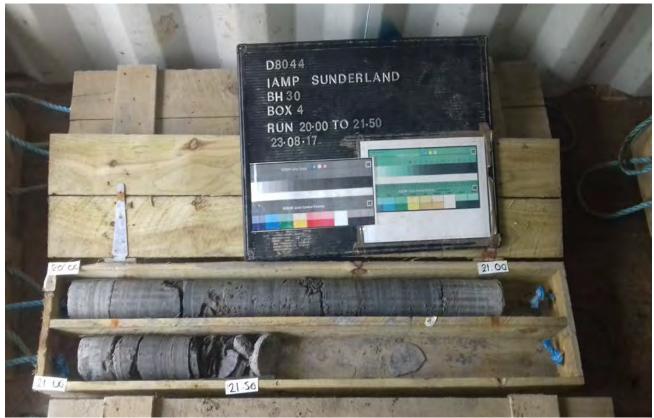

Project No. D8044
Carried out for Sunderland City Council

Plate

BH30 21.50-24.00m

BH30 24.00-25.00m

Project IAMP Preliminary Investigation

Project No. D8044

BH30 25.00-26.50m

BH30 26.50-28.60m