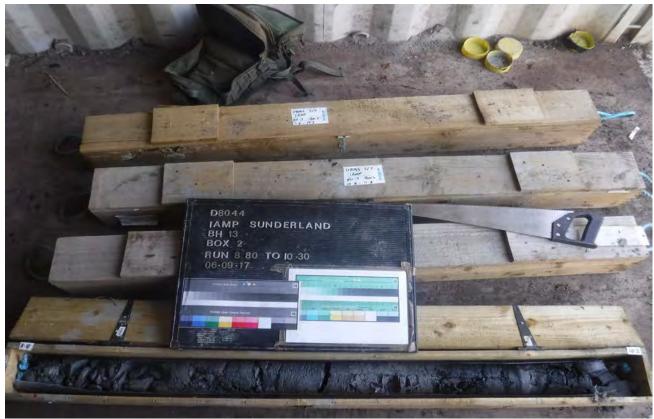

BH13 8.20-8.80m

BH13 8.80-10.30m

Project IAMP Preliminary Investigation
Project No. D8044

Project No. D80 Carried out for Sun

BH13 10.30-10.80m

BH13 10.80-11.80m

Project IAMP Preliminary Investigation
Project No. D8044