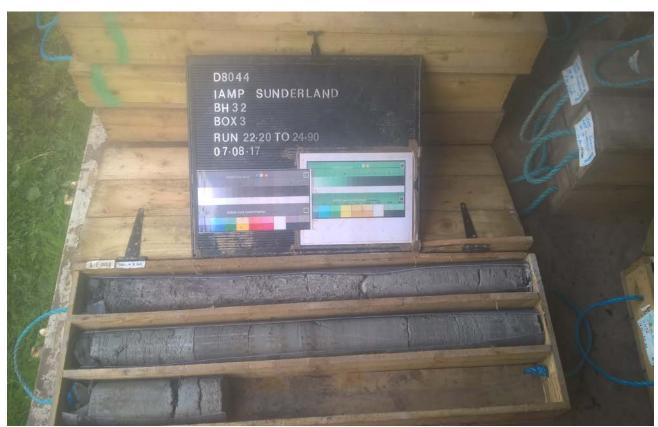

BH32 19.30-22.20m

Project IAMP Preliminary Investigation
Project No. D8044

Carried out for Sunderland City Council

Plate

BH32 22.20-24.90m

BH32 24.90-26.40m

Project IAMP Preliminary Investigation
Project No. D8044