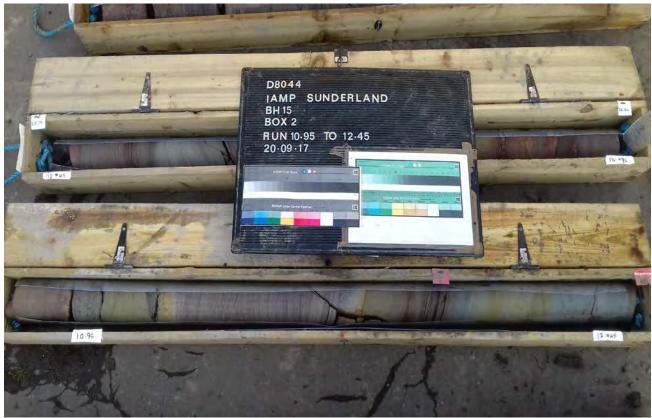

Carried out for Sun

BH14 26.70-28.20m

Carried out for

BH15 9.60-10.95m

BH15 10.95-12.45m

Project IAMP Preliminary Investigation
Project No. D8044

Carried out for Sunderland City Council

Plate