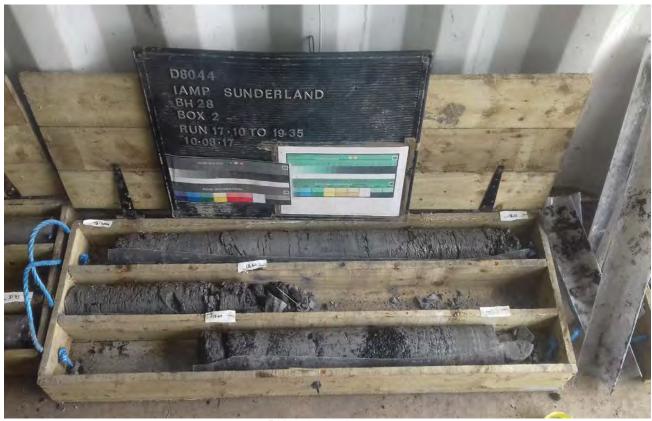

Plate

BH28 14.70-17.10m

BH28 17.10-19.35m

Project IAMP Preliminary Investigation
Project No. D8044

Project No. D804
Carried out for Sund

BH28 19.35-21.85m

BH28 21.85-23.00m

Project IAMP Preliminary Investigation
Project No. D8044