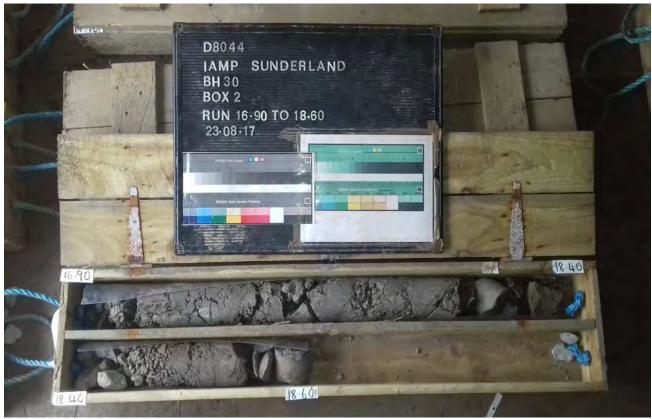

BH30 16.30-16.90m

BH30 16.90-18.60m

Project IAMP Preliminary Investigation
Project No. D8044

Project No. D80
Carried out for Sun

BH30 18.60-20.00m

BH30 20.00-21.50m

Project IAMP Preliminary Investigation
Project No. D8044