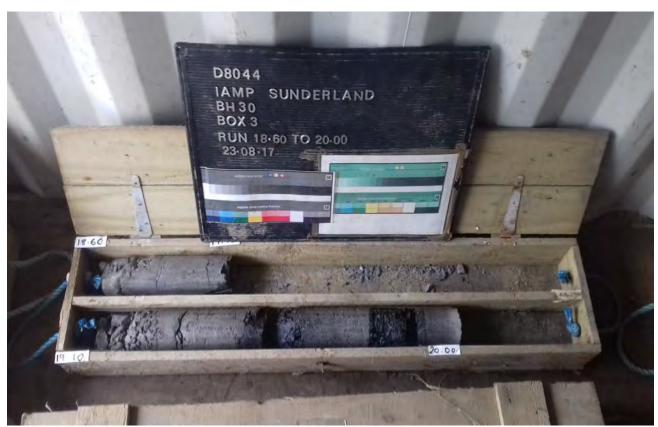

Project No. D8044
Carried out for Sunderland City Council

Plate

BH30 21.50-24.00m

BH30 24.00-25.00m

Project IAMP Preliminary Investigation

Project No. D8044

BH30 25.00-26.50m

BH30 26.50-28.60m