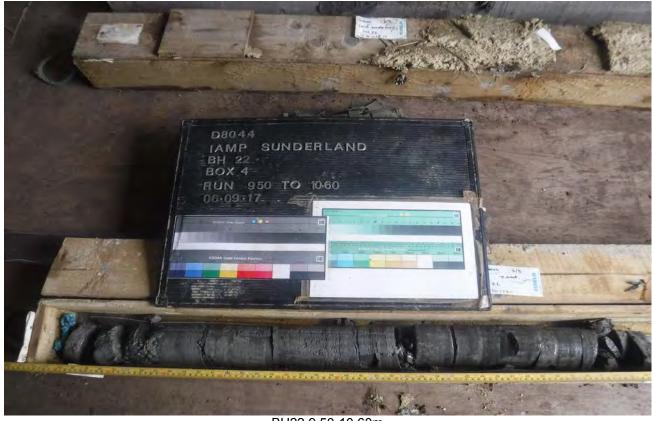

Project IAMP Preliminary Investigation
Project No. D8044

Carried out for Sunderland City Council

Plate

BH22 10.60-12.10m

BH22 12.10-13.60m

Project IAMP Preliminary Investigation
Project No. D8044

Carried out for