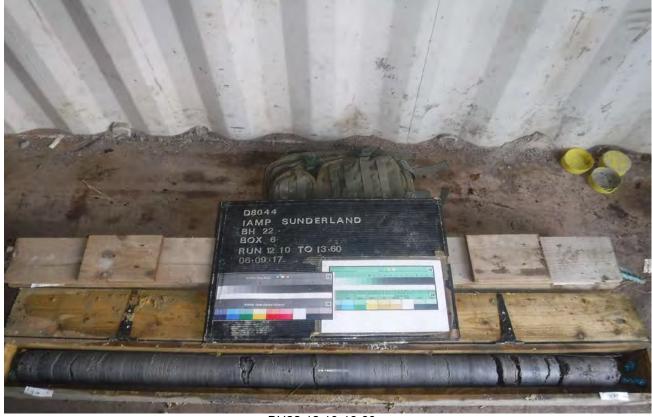

Project IAMP Preliminary Investigation
Project No. D8044

Carried out for Sunderland City Council

Plate

BH22 10.60-12.10m

BH22 12.10-13.60m

Project IAMP Preliminary Investigation
Project No. D8044

Carried out for