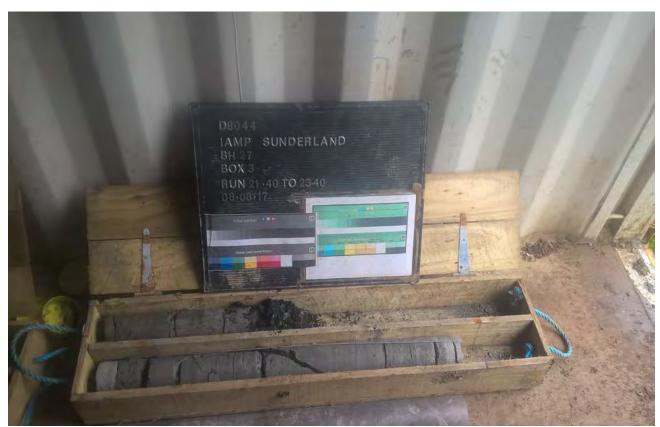

BH27 20.50-21.40m

Project IAMP Preliminary Investigation

Project No. D8044

BH27 21.40-23.40m

BH27 23.40-25.90m

Project IAMP Preliminary Investigation
Project No. D8044

Project No. D8044
Carried out for Sunderland City Council