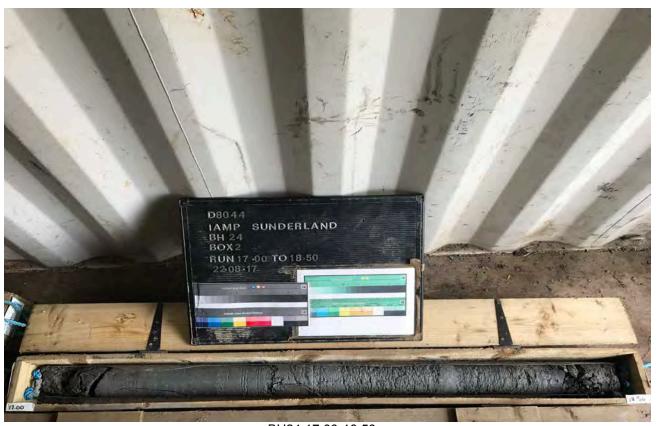

Project No. D8044
Carried out for Sunderland City Council

Plate

BH24 16.00-17.00m

BH24 17.00-18.50m

Project IAMP Preliminary Investigation
Project No. D8044

Project No. D8044
Carried out for Sunderland City Council