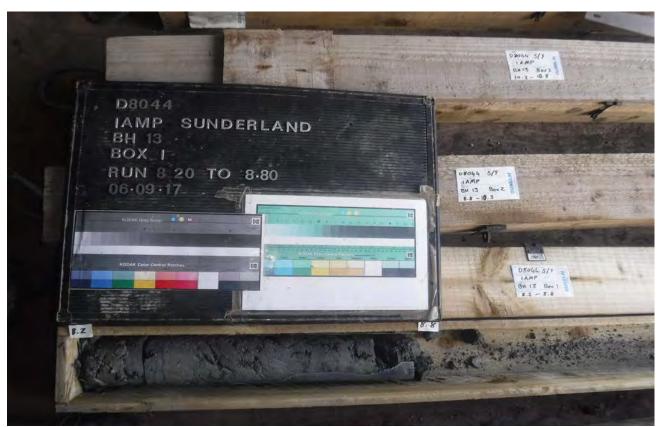

BH13 8.20-8.80m

BH13 8.80-10.30m

Project IAMP Preliminary Investigation
Project No. D8044

Project No. D80 Carried out for Sun

BH13 10.30-10.80m

BH13 10.80-11.80m

Project IAMP Preliminary Investigation
Project No. D8044