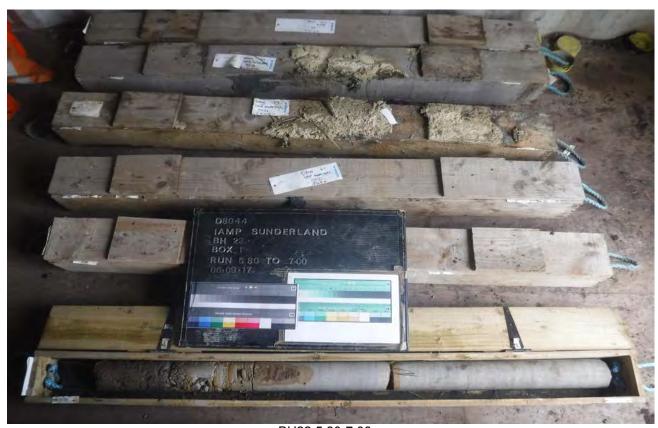

Plate

BH22 5.80-7.00m

BH22 7.00-8.20m

Project IAMP Preliminary Investigation
Project No. D8044

Carried out for Sunderland City Council

Plate

BH22 8.20-9.20m

BH22 9.50-10.60m