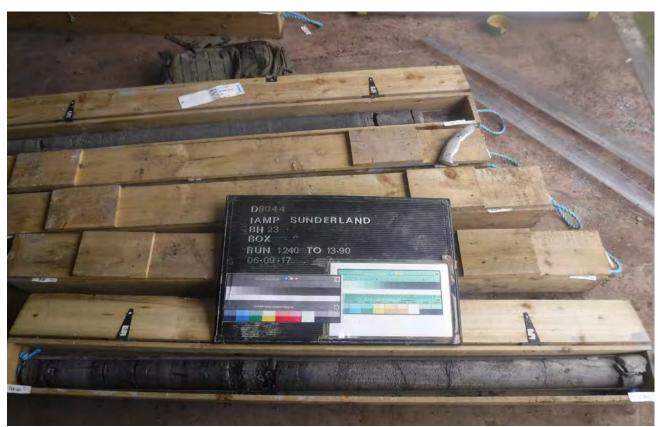

BH23 9.40-10.90m

BH23 10.90-12.40m

Project IAMP Preliminary Investigation
Project No. D8044

Project No. D8044
Carried out for Sunderland City Council

BH23 12.40-13.90m

BH23 13.90-15.40m

Project IAMP Preliminary Investigation
Project No. D8044