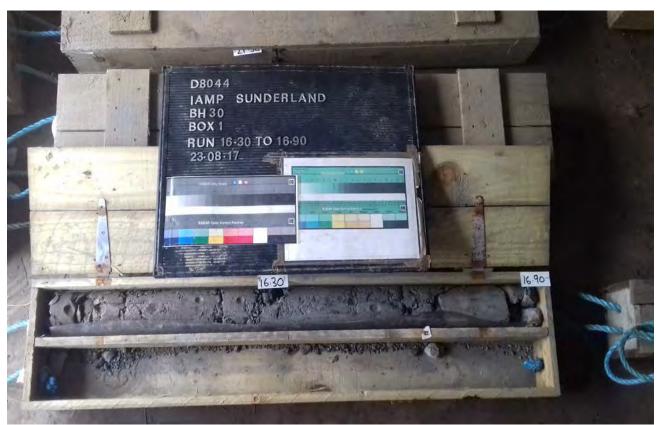

BH30 16.30-16.90m

BH30 16.90-18.60m

Project IAMP Preliminary Investigation
Project No. D8044

Project No. D80
Carried out for Sun

BH30 18.60-20.00m

BH30 20.00-21.50m

Project IAMP Preliminary Investigation
Project No. D8044