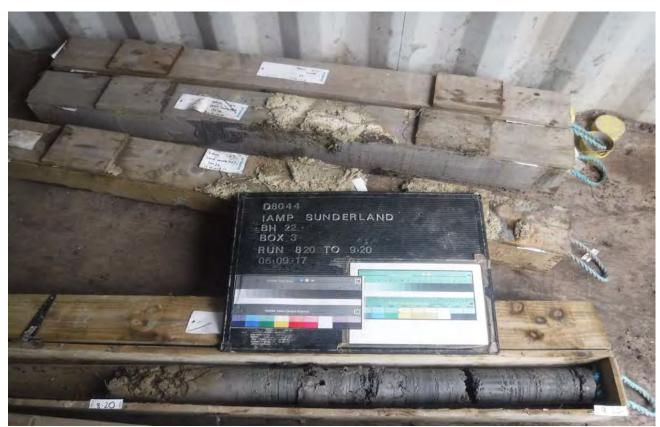

Plate

BH22 5.80-7.00m

BH22 7.00-8.20m

Project IAMP Preliminary Investigation
Project No. D8044

Carried out for Sunderland City Council

Plate

BH22 8.20-9.20m

BH22 9.50-10.60m