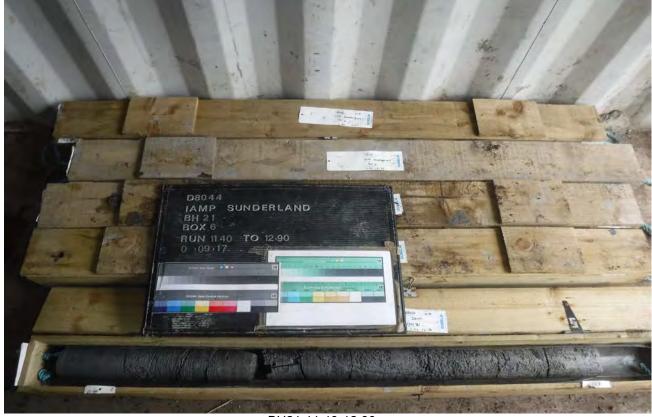

Project IAMP Preliminary Investigation
Project No. D8044

Project No. D804
Carried out for Sund

BH21 9.90-11.40m

BH21 11.40-12.90m

Project IAMP Preliminary Investigation
Project No. D8044

Carried out for Sunderland City Council