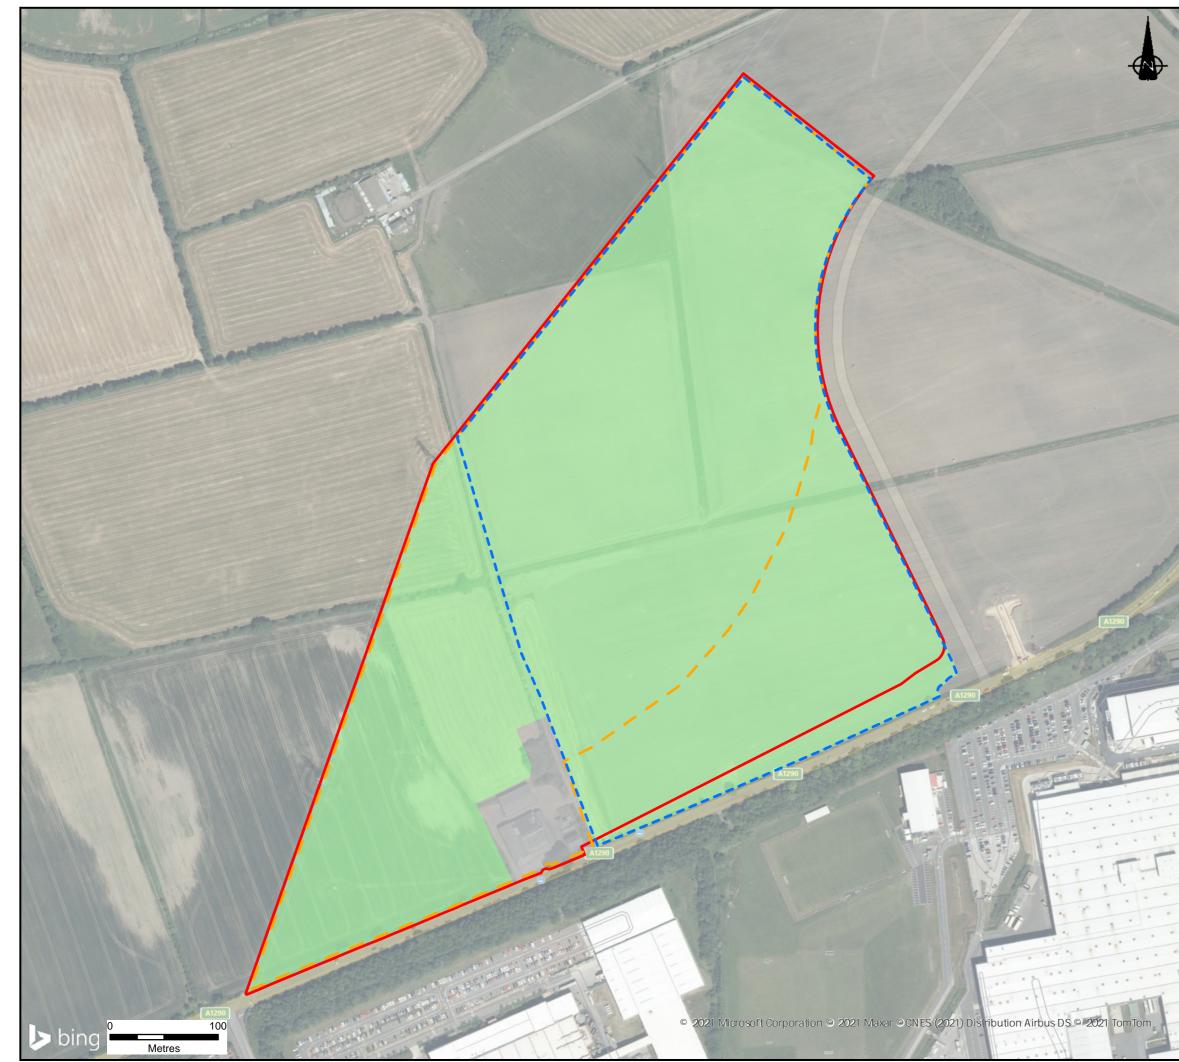

© Copyright Reserved

| KEY                                                                                                                        |                  |                       |
|----------------------------------------------------------------------------------------------------------------------------|------------------|-----------------------|
| Site Boundary                                                                                                              |                  |                       |
| Agricultural Land Survey extent within site boundary                                                                       |                  |                       |
| <b>1996</b> survey by ADAS for the City of Sunderland UDP                                                                  |                  |                       |
| IAMP ONE Phase One report                                                                                                  |                  |                       |
| Agricultural Land Classification                                                                                           |                  |                       |
| Subgrade 3b                                                                                                                |                  |                       |
| Non Agricultura                                                                                                            |                  |                       |
|                                                                                                                            |                  |                       |
|                                                                                                                            |                  |                       |
|                                                                                                                            |                  |                       |
|                                                                                                                            |                  |                       |
|                                                                                                                            |                  |                       |
|                                                                                                                            |                  |                       |
|                                                                                                                            |                  |                       |
|                                                                                                                            |                  |                       |
|                                                                                                                            |                  |                       |
|                                                                                                                            |                  |                       |
| Notes:                                                                                                                     |                  |                       |
| Boundaries are indicative.                                                                                                 |                  |                       |
| Aerial imagery shown for context purposes only.                                                                            |                  |                       |
|                                                                                                                            |                  |                       |
| Area within blue dashed line (18.74 ha) was assessed as part of IAMP ONE Phase One.                                        |                  |                       |
|                                                                                                                            |                  |                       |
|                                                                                                                            |                  |                       |
| REVISION                                                                                                                   | DETAILS          | DATE DRAWN CHKD APP'D |
| CLIENT                                                                                                                     |                  |                       |
| ENVISION AESC                                                                                                              |                  |                       |
|                                                                                                                            |                  |                       |
| PROJECT                                                                                                                    |                  |                       |
|                                                                                                                            |                  |                       |
| IAMP ONE PHASE TWO DEVELOPMENT<br>ENVIRONMENTAL STATEMENT                                                                  |                  |                       |
|                                                                                                                            |                  |                       |
| DRAWING TITLE                                                                                                              |                  |                       |
| FIGURE 11.1                                                                                                                |                  |                       |
| AGRICULTURAL LAND CLASSIFICATION                                                                                           |                  |                       |
| DRG No. PEV                                                                                                                |                  |                       |
| NT15313/F                                                                                                                  | IGURE 11.1       | A                     |
| DRG SIZE<br>A3                                                                                                             | SCALE<br>1:3,500 | DATE<br>15/07/2021    |
| DRAWN BY<br>SW                                                                                                             | CHECKED BY<br>GS | APPROVED BY<br>HK     |
| NEWCASTLE UPON TYNE   TEL 0191 232 0943<br>WWW.WARDELL-ARMSTRONG.COM                                                       |                  |                       |
| WWWWAADLLL-AAMSTRONS.COM<br>BIRMINGHAM<br>BIRMINGHAM<br>BOLTON<br>BOLTON<br>CARDIFF<br>MANCHESTER<br>CARLISLE<br>SHEFFIELD |                  |                       |
| imie \gg                                                                                                                   |                  | MANCHESTER            |
| Ŭ                                                                                                                          |                  |                       |