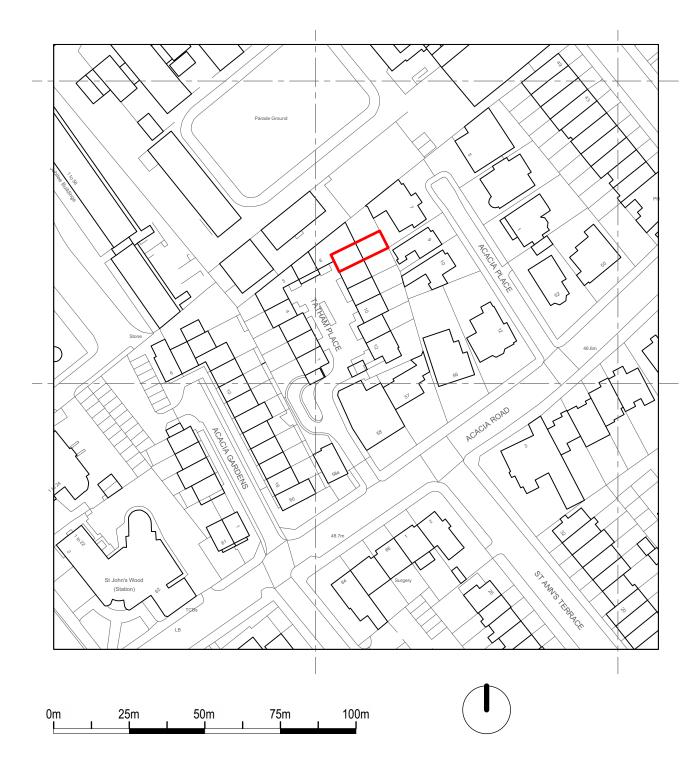

2 Site Block Plan Scale 1:500@A3

ACACIA PLACE

1 OS Map Scale 1:1250@A3

## **PLANNING**

TATHAM PLACE

| Rev   | Rev: Date: Description: - 30/04/2021 Issued for Planning |                                                                                                                                                                                                                      |          | 7 Tatham Place,<br>St Johns Wood, London, NW8 6AF |         |                      |      |   | architects                                                                                                                |  |
|-------|----------------------------------------------------------|----------------------------------------------------------------------------------------------------------------------------------------------------------------------------------------------------------------------|----------|---------------------------------------------------|---------|----------------------|------|---|---------------------------------------------------------------------------------------------------------------------------|--|
|       |                                                          |                                                                                                                                                                                                                      |          | 2102 / PL.00                                      |         | interiors commercial |      |   |                                                                                                                           |  |
|       |                                                          |                                                                                                                                                                                                                      | Drawing: | OS Map + Site Block Plan                          |         |                      |      |   |                                                                                                                           |  |
| check | ed on site. All omiss                                    | this drawing. All dimensions in millimeters. All dimensions to be<br>ons and discrepancies to be reported to the architect immediately. This<br>Interiors Commercial. Use of these drawings must be authorised by 3s |          | April 2021<br>1:1250 / 1:500@A3                   | C<br>PS | <b>AK</b>            | Rev: | * | T +44 (0)20 8332 99 -66 F -91 W www.3s-ad.com E info@3s-ad.com<br>17A Princes Road, Richmond upon Thames, Surrey TW10 6DQ |  |