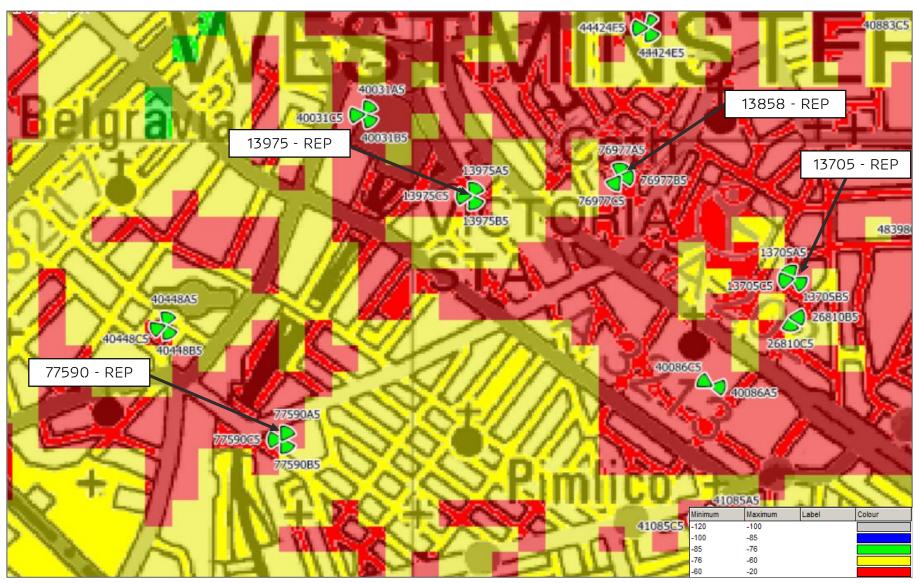

### 3G RSCP PLOT INDOOR LIVE SITES WITH REP\_13858 & 13705 (NTQ\_26823) & REP 77590 & 13975 (NTQ\_50035) AT NEW PROPOSED CONFIG

NTQ: 50035 - 11 BELGRAVE ROAD

REP1: 77590 - FURNESS HOUSE

REP2: 13975 - VICTORIA PARK PLAZA

#### **NEARBY NTQ AND REPS**

NTQ: 26823 - 192 VAUXHALL BRIDGE ROAD 204388

REP1: 13705 - HIDE TOWER

REP2: 13858 - PIMLICO TE