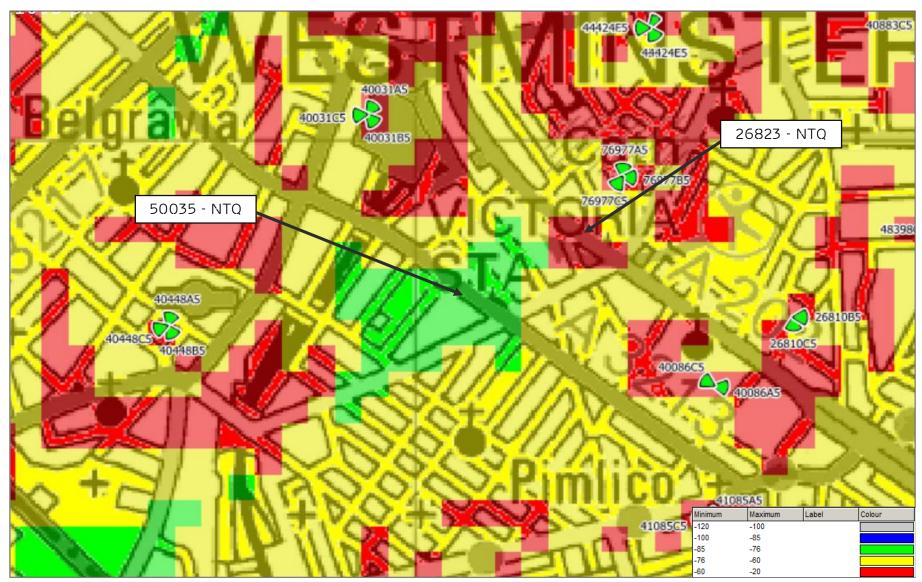

### 3G RSCP PLOT INDOOR LIVE SITES WITHOUT NTQ\_50035 & 26823

NTQ: 50035 - 11 BELGRAVE ROAD

REP1: 77590 - FURNESS HOUSE

REP2: 13975 - VICTORIA PARK PLAZA

#### **NEARBY NTQ AND REPS**

NTQ: 26823 - 192 VAUXHALL BRIDGE ROAD 204388

REP1: 13705 - HIDE TOWER

REP2: 13858 - PIMLICO TE