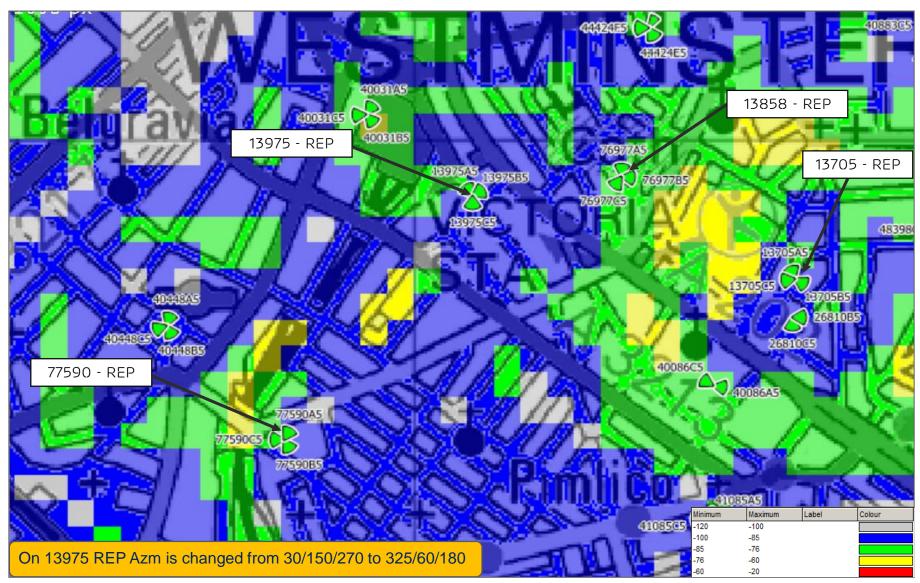

### 3G RSCP PLOT INDOOR LIVE SITES WITH REP\_13858 & 13705 (NTQ\_26823) & REP 77590 & 13975 (NTQ\_50035) AT EARLIER NOMINATED CONFIG

NTQ: 50035 - 11 BELGRAVE ROAD

REP1: 77590 - FURNESS HOUSE

REP2: 13975 - VICTORIA PARK PLAZA

#### **NEARBY NTQ AND REPS**

NTQ: 26823 - 192 VAUXHALL BRIDGE ROAD 204388

REP1: 13705 - HIDE TOWER

REP2: 13858 - PIMLICO TE