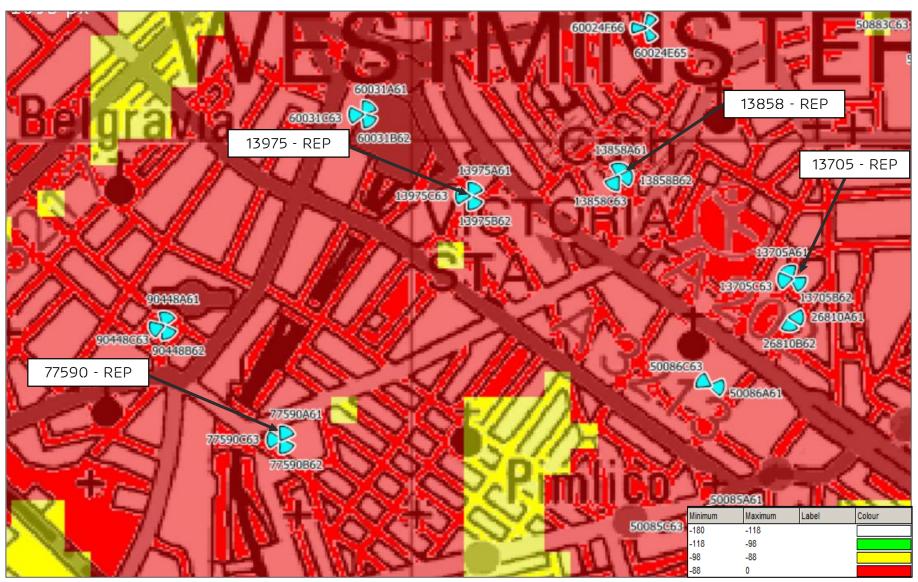

NTQ: 50035 - 11 BELGRAVE ROAD

REP1: 77590 - FURNESS HOUSE

REP2: 13975 - VICTORIA PARK PLAZA

#### **NEARBY NTQ AND REPS**

NTQ: 26823 - 192 VAUXHALL BRIDGE ROAD 204388

REP1: 13705 - HIDE TOWER

REP2: 13858 - PIMLICO TE

### 3G RSCP PLOT INDOOR LIVE SITES WITH REP\_13858 & 13705 (NTQ\_26823) & REP 77590 & 13975 (NTQ\_50035) AT EARLIER NOMINATED CONFIG

### 3G RSCP PLOT INDOOR LIVE SITES WITH REP\_13858 & 13705 (NTQ\_26823) & REP 77590 & 13975 (NTQ\_50035) AT NEW PROPOSED CONFIG