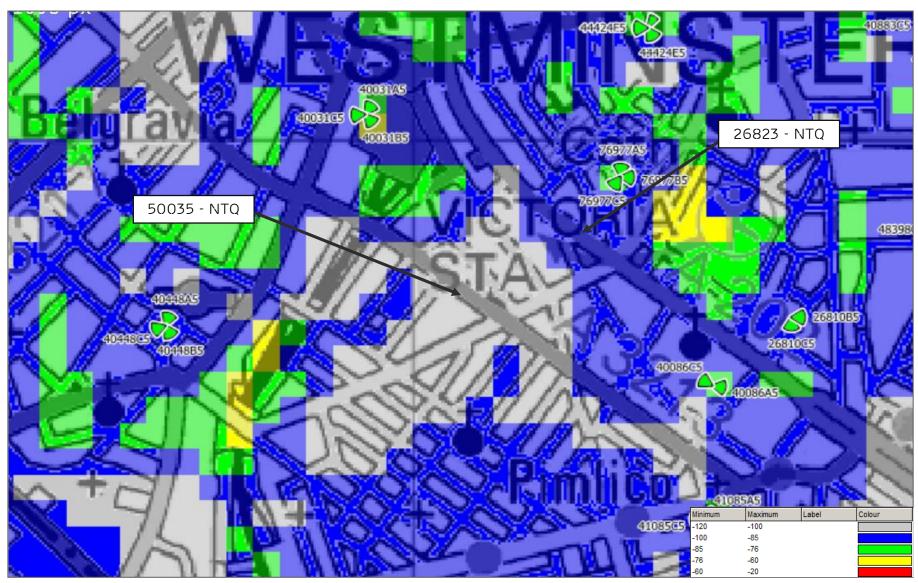

NTQ: 50035 - 11 BELGRAVE ROAD

REP1: 77590 - FURNESS HOUSE

REP2: 13975 - VICTORIA PARK PLAZA

#### **NEARBY NTQ AND REPS**

NTQ: 26823 - 192 VAUXHALL BRIDGE ROAD 204388

REP1: 13705 - HIDE TOWER

REP2: 13858 - PIMLICO TE

### 3G/4G COVERAGE PLOTS – 3UK NTQ SITE SPECIFIC

### AREA MAP





#### 3G RSCP PLOT INDOOR LIVE SITES WITH NTQ\_50035 & 26823





### 3G RSCP PLOT INDOOR LIVE SITES WITHOUT NTQ\_50035 & 26823





### 3G RSCP PLOT INDOOR LIVE SITES WITH REP\_13858 & 13705 (NTQ\_26823) & REP 77590 & 13975 (NTQ\_50035) AT EARLIER NOMINATED CONFIG





### 3G RSCP PLOT INDOOR LIVE SITES WITH REP\_13858 & 13705 (NTQ\_26823) & REP 77590 & 13975 (NTQ\_50035) AT NEW PROPOSED CONFIG





### 3G RSCP PLOT OUTDOOR LIVE SITES WITH NTQ\_50035 & 26823





#### 3G RSCP PLOT OUTDOOR LIVE SITES WITHOUT NTQ\_50035 & 26823





# 3G RSCP PLOT OUTDOOR LIVE SITES LIVE SITES WITH REP\_13858 & 13705 (NTQ\_26823) & REP 77590 & 13975 (NTQ\_50035) AT EARLIER NOMINATED CONFIG





### 3G RSCP PLOT OUTDOOR LIVE SITES WITH REP\_13858 & 13705 (NTQ\_26823) & REP 77590 & 13975 (NTQ\_50035) AT NEW PROPOSED CONFIG





### 4G 1800 RSRP PLOT INDOOR LIVE SITES WITH NTQ\_50035 & 26823





#### 4G 1800 RSRP PLOT INDOOR LIVE SITES W