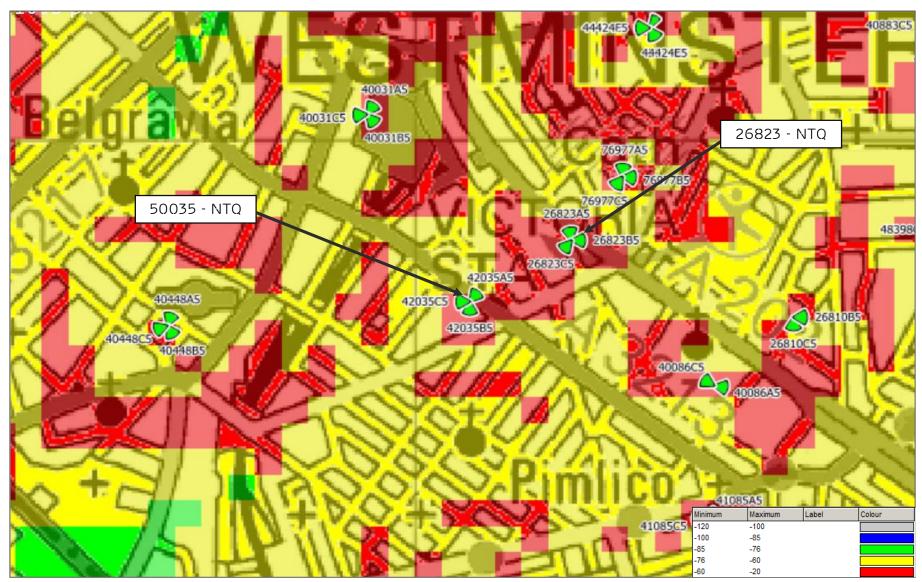

#### 3G RSCP PLOT INDOOR LIVE SITES WITH NTQ\_50035 & 26823

NTQ: 50035 - 11 BELGRAVE ROAD

REP1: 77590 - FURNESS HOUSE

REP2: 13975 - VICTORIA PARK PLAZA

#### **NEARBY NTQ AND REPS**

NTQ: 26823 - 192 VAUXHALL BRIDGE ROAD 204388

REP1: 13705 - HIDE TOWER

REP2: 13858 - PIMLICO TE