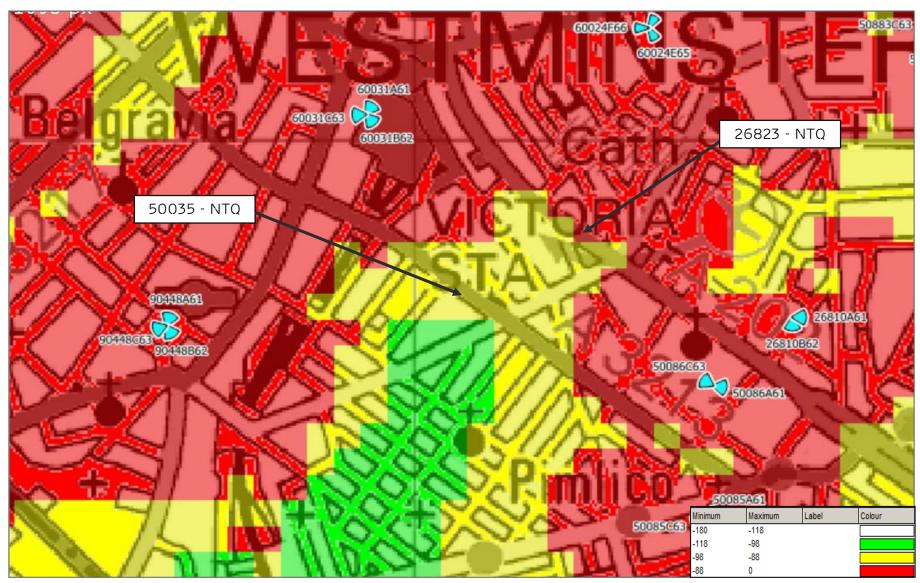

NTQ: 50035 - 11 BELGRAVE ROAD

REP1: 77590 - FURNESS HOUSE

REP2: 13975 - VICTORIA PARK PLAZA

#### **NEARBY NTQ AND REPS**

NTQ: 26823 - 192 VAUXHALL BRIDGE ROAD 204388

REP1: 13705 - HIDE TOWER

REP2: 13858 - PIMLICO TE

### 3G RSCP PLOT INDOOR LIVE SITES WITHOUT NTQ\_50035 & 26823

#### 4G 1800 RSRP PLOT INDOOR LIVE SITES WITHOUT NTQ\_50035 & 26823