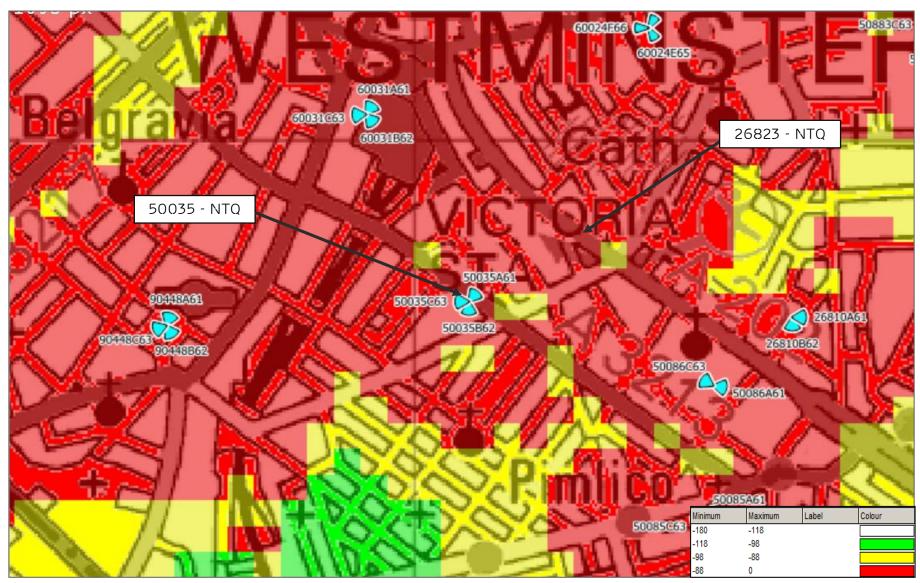

NTQ: 50035 - 11 BELGRAVE ROAD

REP1: 77590 - FURNESS HOUSE

REP2: 13975 - VICTORIA PARK PLAZA

#### **NEARBY NTQ AND REPS**

NTQ: 26823 - 192 VAUXHALL BRIDGE ROAD 204388

REP1: 13705 - HIDE TOWER

REP2: 13858 - PIMLICO TE

#### 3G RSCP PLOT INDOOR LIVE SITES WITH NTQ\_50035 & 26823

### 4G 1800 RSRP PLOT INDOOR LIVE SITES WITH NTQ\_50035 & 26823