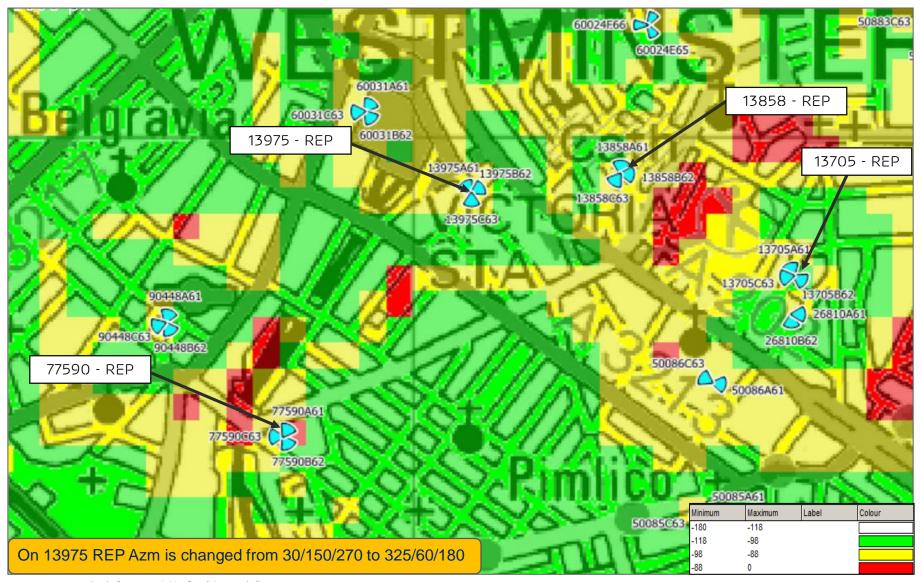

NTQ: 50035 - 11 BELGRAVE ROAD

REP1: 77590 - FURNESS HOUSE

REP2: 13975 - VICTORIA PARK PLAZA

#### **NEARBY NTQ AND REPS**

NTQ: 26823 - 192 VAUXHALL BRIDGE ROAD 204388

REP1: 13705 - HIDE TOWER

REP2: 13858 - PIMLICO TE

### 3G RSCP PLOT INDOOR LIVE SITES WITH REP\_13858 & 13705 (NTQ\_26823) & REP 77590 & 13975 (NTQ\_50035) AT EARLIER NOMINATED CONFIG

### 3G RSCP PLOT INDOOR LIVE SITES WITH REP\_13858 & 13705 (NTQ\_26823) & REP 77590 & 13975 (NTQ\_50035) AT NEW PROPOSED CONFIG