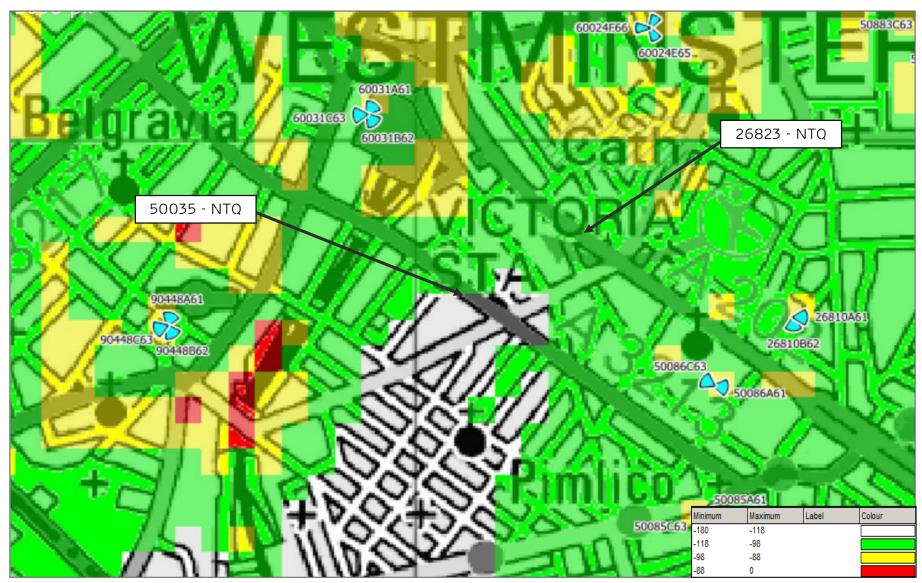

NTQ: 50035 - 11 BELGRAVE ROAD

REP1: 77590 - FURNESS HOUSE

REP2: 13975 - VICTORIA PARK PLAZA

#### **NEARBY NTQ AND REPS**

NTQ: 26823 - 192 VAUXHALL BRIDGE ROAD 204388

REP1: 13705 - HIDE TOWER

REP2: 13858 - PIMLICO TE

### 3G RSCP PLOT INDOOR LIVE SITES WITHOUT NTQ\_50035 & 26823