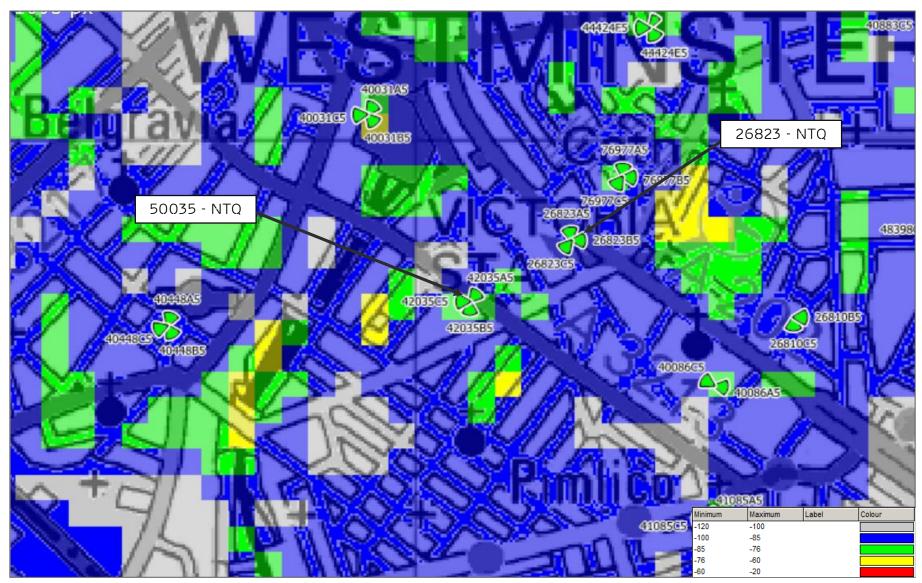

NTQ: 50035 - 11 BELGRAVE ROAD

REP1: 77590 - FURNESS HOUSE

REP2: 13975 - VICTORIA PARK PLAZA

#### **NEARBY NTQ AND REPS**

NTQ: 26823 - 192 VAUXHALL BRIDGE ROAD 204388

REP1: 13705 - HIDE TOWER

REP2: 13858 - PIMLICO TE

### 3G/4G COVERAGE PLOTS – 3UK NTQ SITE SPECIFIC

### AREA MAP





#### 3G RSCP PLOT INDOOR LIVE SITES WITH NTQ\_50035 & 26823





### 3G RSCP PLOT INDOOR LIVE SITES WITHOUT NTQ\_50035 & 26823





### 3G RSCP PLOT INDOOR LIVE SITES WITH REP\_13858 & 13705 (NTQ\_26823) & REP 77590 & 13975 (NTQ\_50035) AT EARLIER NOMINATED CONFIG





### 3G RSCP PLOT INDOOR LIVE SITES WITH REP\_13858 & 13705 (NTQ\_26823) & REP 77590 & 13975 (NTQ\_50035) AT NEW PROPOSED CONFIG





### 3G RSCP PLOT OUTDOOR LIVE SITES WITH NTQ\_50035 & 26823





#### 3G RSCP PLOT OUTDOOR LIVE SITES WITHOUT NTQ\_50035 & 26823





# 3G RSCP PLOT OUTDOOR LIVE SITES LIVE SITES WITH REP\_13858 & 13705 (NTQ\_26823) & REP 77590 & 13975 (NTQ\_50035) AT EARLIER NOMINATED CONFIG





### 3G RSCP PLOT OUTDOOR LIVE SITES WITH REP\_13858 & 13705 (NTQ\_26823) & REP 77590 & 13975 (NTQ\_50035) AT NEW PROPOSED CONFIG





### 4G 1800 RSRP PLOT INDOOR LIVE SITES WITH