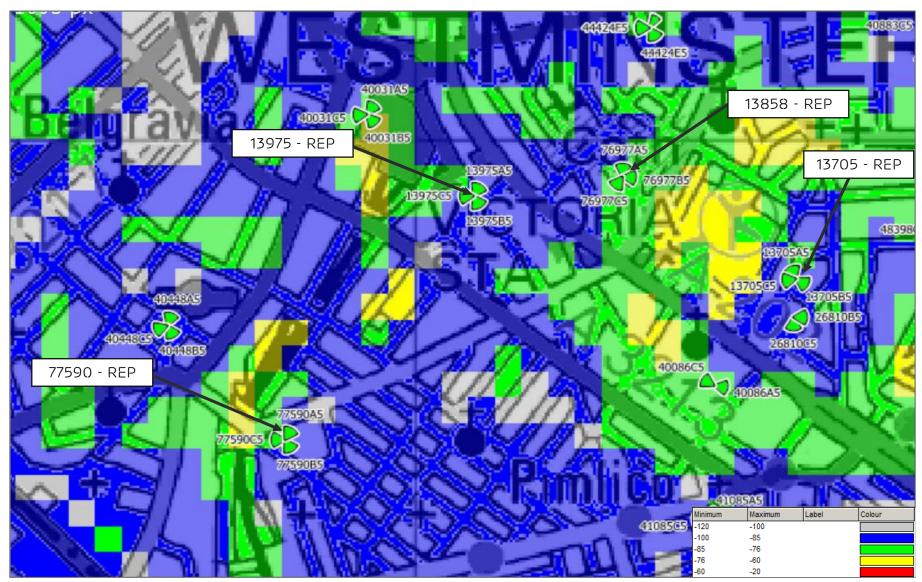

### 3G RSCP PLOT INDOOR LIVE SITES WITH REP\_13858 & 13705 (NTQ\_26823) & REP 77590 & 13975 (NTQ\_50035) AT EARLIER NOMINATED CONFIG