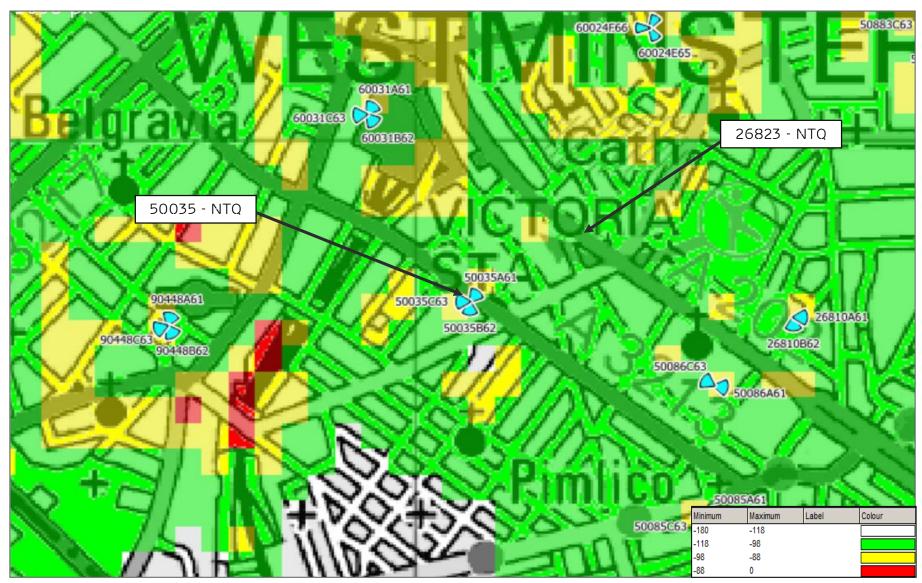

NTQ: 50035 - 11 BELGRAVE ROAD

REP1: 77590 - FURNESS HOUSE

REP2: 13975 - VICTORIA PARK PLAZA

#### **NEARBY NTQ AND REPS**

NTQ: 26823 - 192 VAUXHALL BRIDGE ROAD 204388

REP1: 13705 - HIDE TOWER

REP2: 13858 - PIMLICO TE

#### 3G RSCP PLOT INDOOR LIVE SITES WITH NTQ\_50035 & 26823