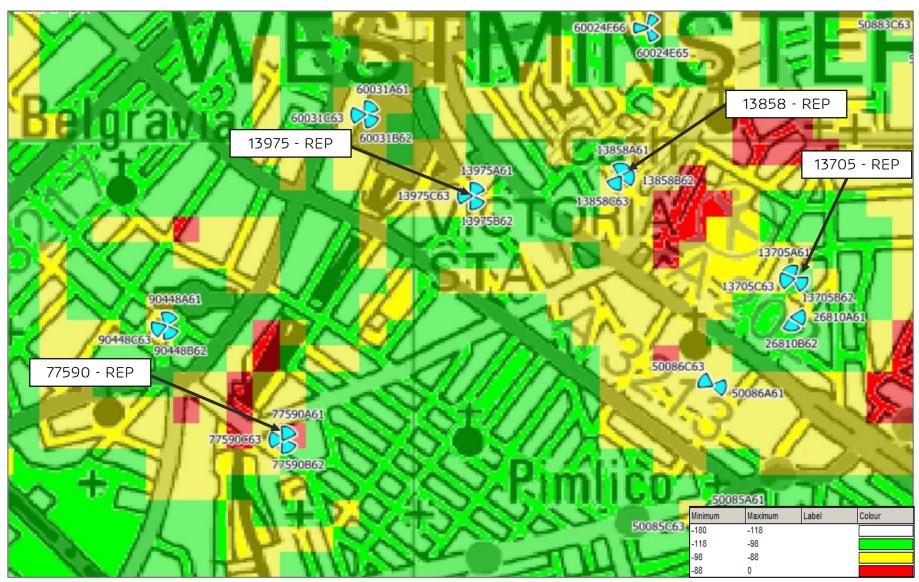

#### **NEARBY NTQ AND REPS**

NTQ: 26823 - 192 VAUXHALL BRIDGE ROAD 204388

REP1: 13705 - HIDE TOWER

REP2: 13858 - PIMLICO TE

### 3G RSCP PLOT INDOOR LIVE SITES WITH REP\_13858 & 13705 (NTQ\_26823) & REP 77590 & 13975 (NTQ\_50035) AT NEW PROPOSED CONFIG