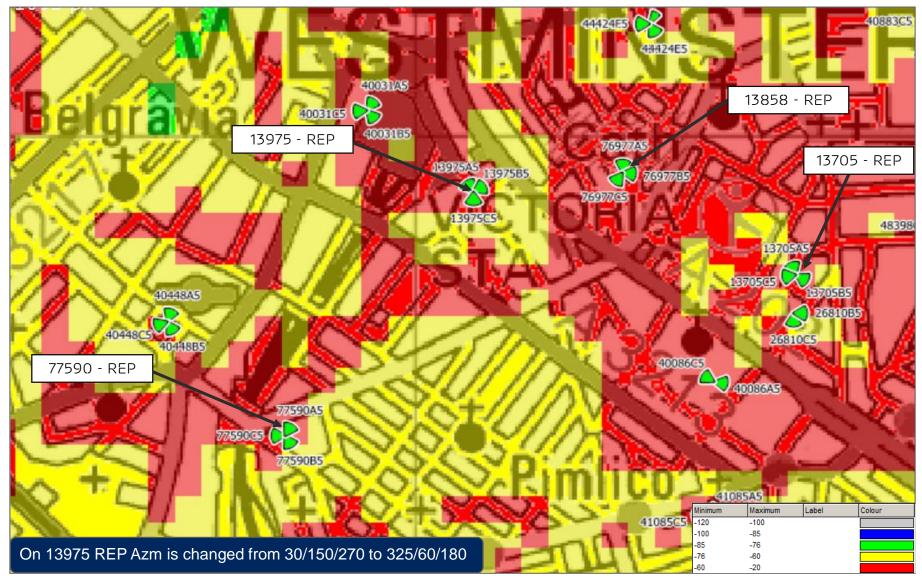

#### **NEARBY NTQ AND REPS**

NTQ: 26823 - 192 VAUXHALL BRIDGE ROAD 204388

REP1: 13705 - HIDE TOWER

REP2: 13858 - PIMLICO TE

### 3G RSCP PLOT INDOOR LIVE SITES WITH REP\_13858 & 13705 (NTQ\_26823) & REP 77590 & 13975 (NTQ\_50035) AT EARLIER NOMINATED CONFIG