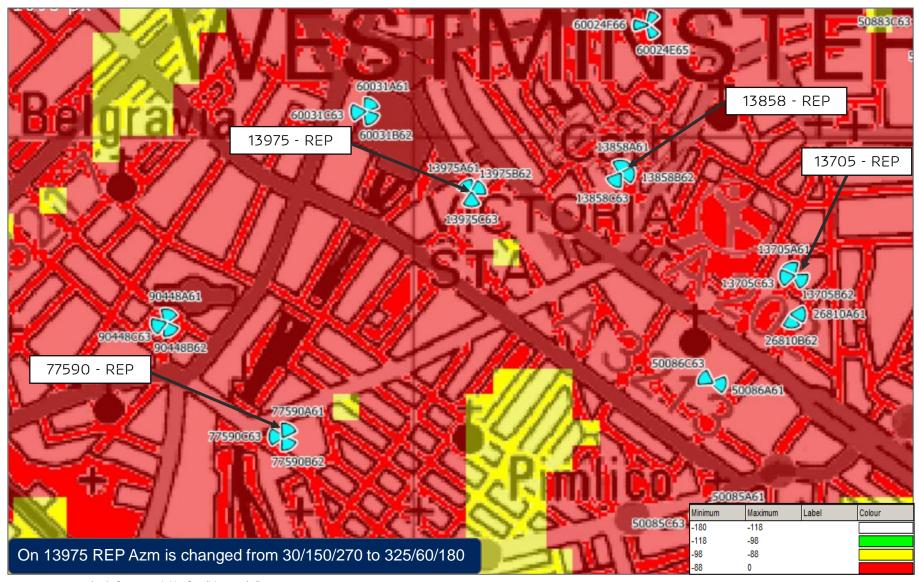

TQ\_50035 & 26823





#### 4G 1800 RSRP PLOT INDOOR LIVE SITES WITHOUT NTQ\_50035 & 26823





## 4G 1800 RSRP PLOT INDOOR LIVE SITES WITH REP\_13858 & 13705 (NTQ\_26823) & REP 77590 & 13975 (NTQ\_50035) AT EARLIER NOMINATED CONFIG





### 4G 1800 RSRP PLOT INDOOR LIVE SITES WITH REP\_13858 & 13705 (NTQ\_26823) & REP 77590 & 13975 (NTQ\_50035) AT NEW PROPOSED CONFIG





### 4G 1800 RSRP PLOT OUTDOOR LIVE SITES WITH NTQ\_50035 & 26823





#### 4G 1800 RSRP PLOT OUTDOOR LIVE SITES WITHOUT NTQ\_50035 & 26823





## 4G 1800 RSRP PLOT OUTDOOR LIVE SITES WITH REP\_13858 & 13705 (NTQ\_26823) & REP 77590 & 13975 (NTQ\_50035) AT EARLIER NOMINATED CONFIG





### 4G 1800 RSRP PLOT OUTDOOR LIVE SITES WITH REP\_13858 & 13705 (NTQ\_26823) & REP 77590 & 13975 (NTQ\_50035) AT NEW PROPOSED CONFIG







# **ERICSSON**