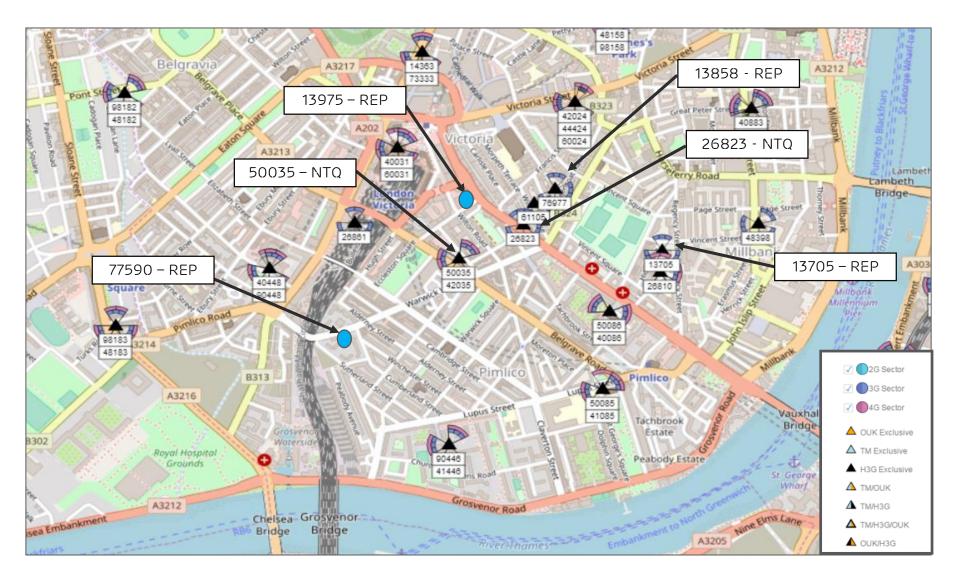

NTQ: 50035 - 11 BELGRAVE ROAD

REP1: 77590 - FURNESS HOUSE

REP2: 13975 - VICTORIA PARK PLAZA

#### **NEARBY NTQ AND REPS**

NTQ: 26823 - 192 VAUXHALL BRIDGE ROAD 204388

REP1: 13705 - HIDE TOWER

REP2: 13858 - PIMLICO TE

### AREA MAP