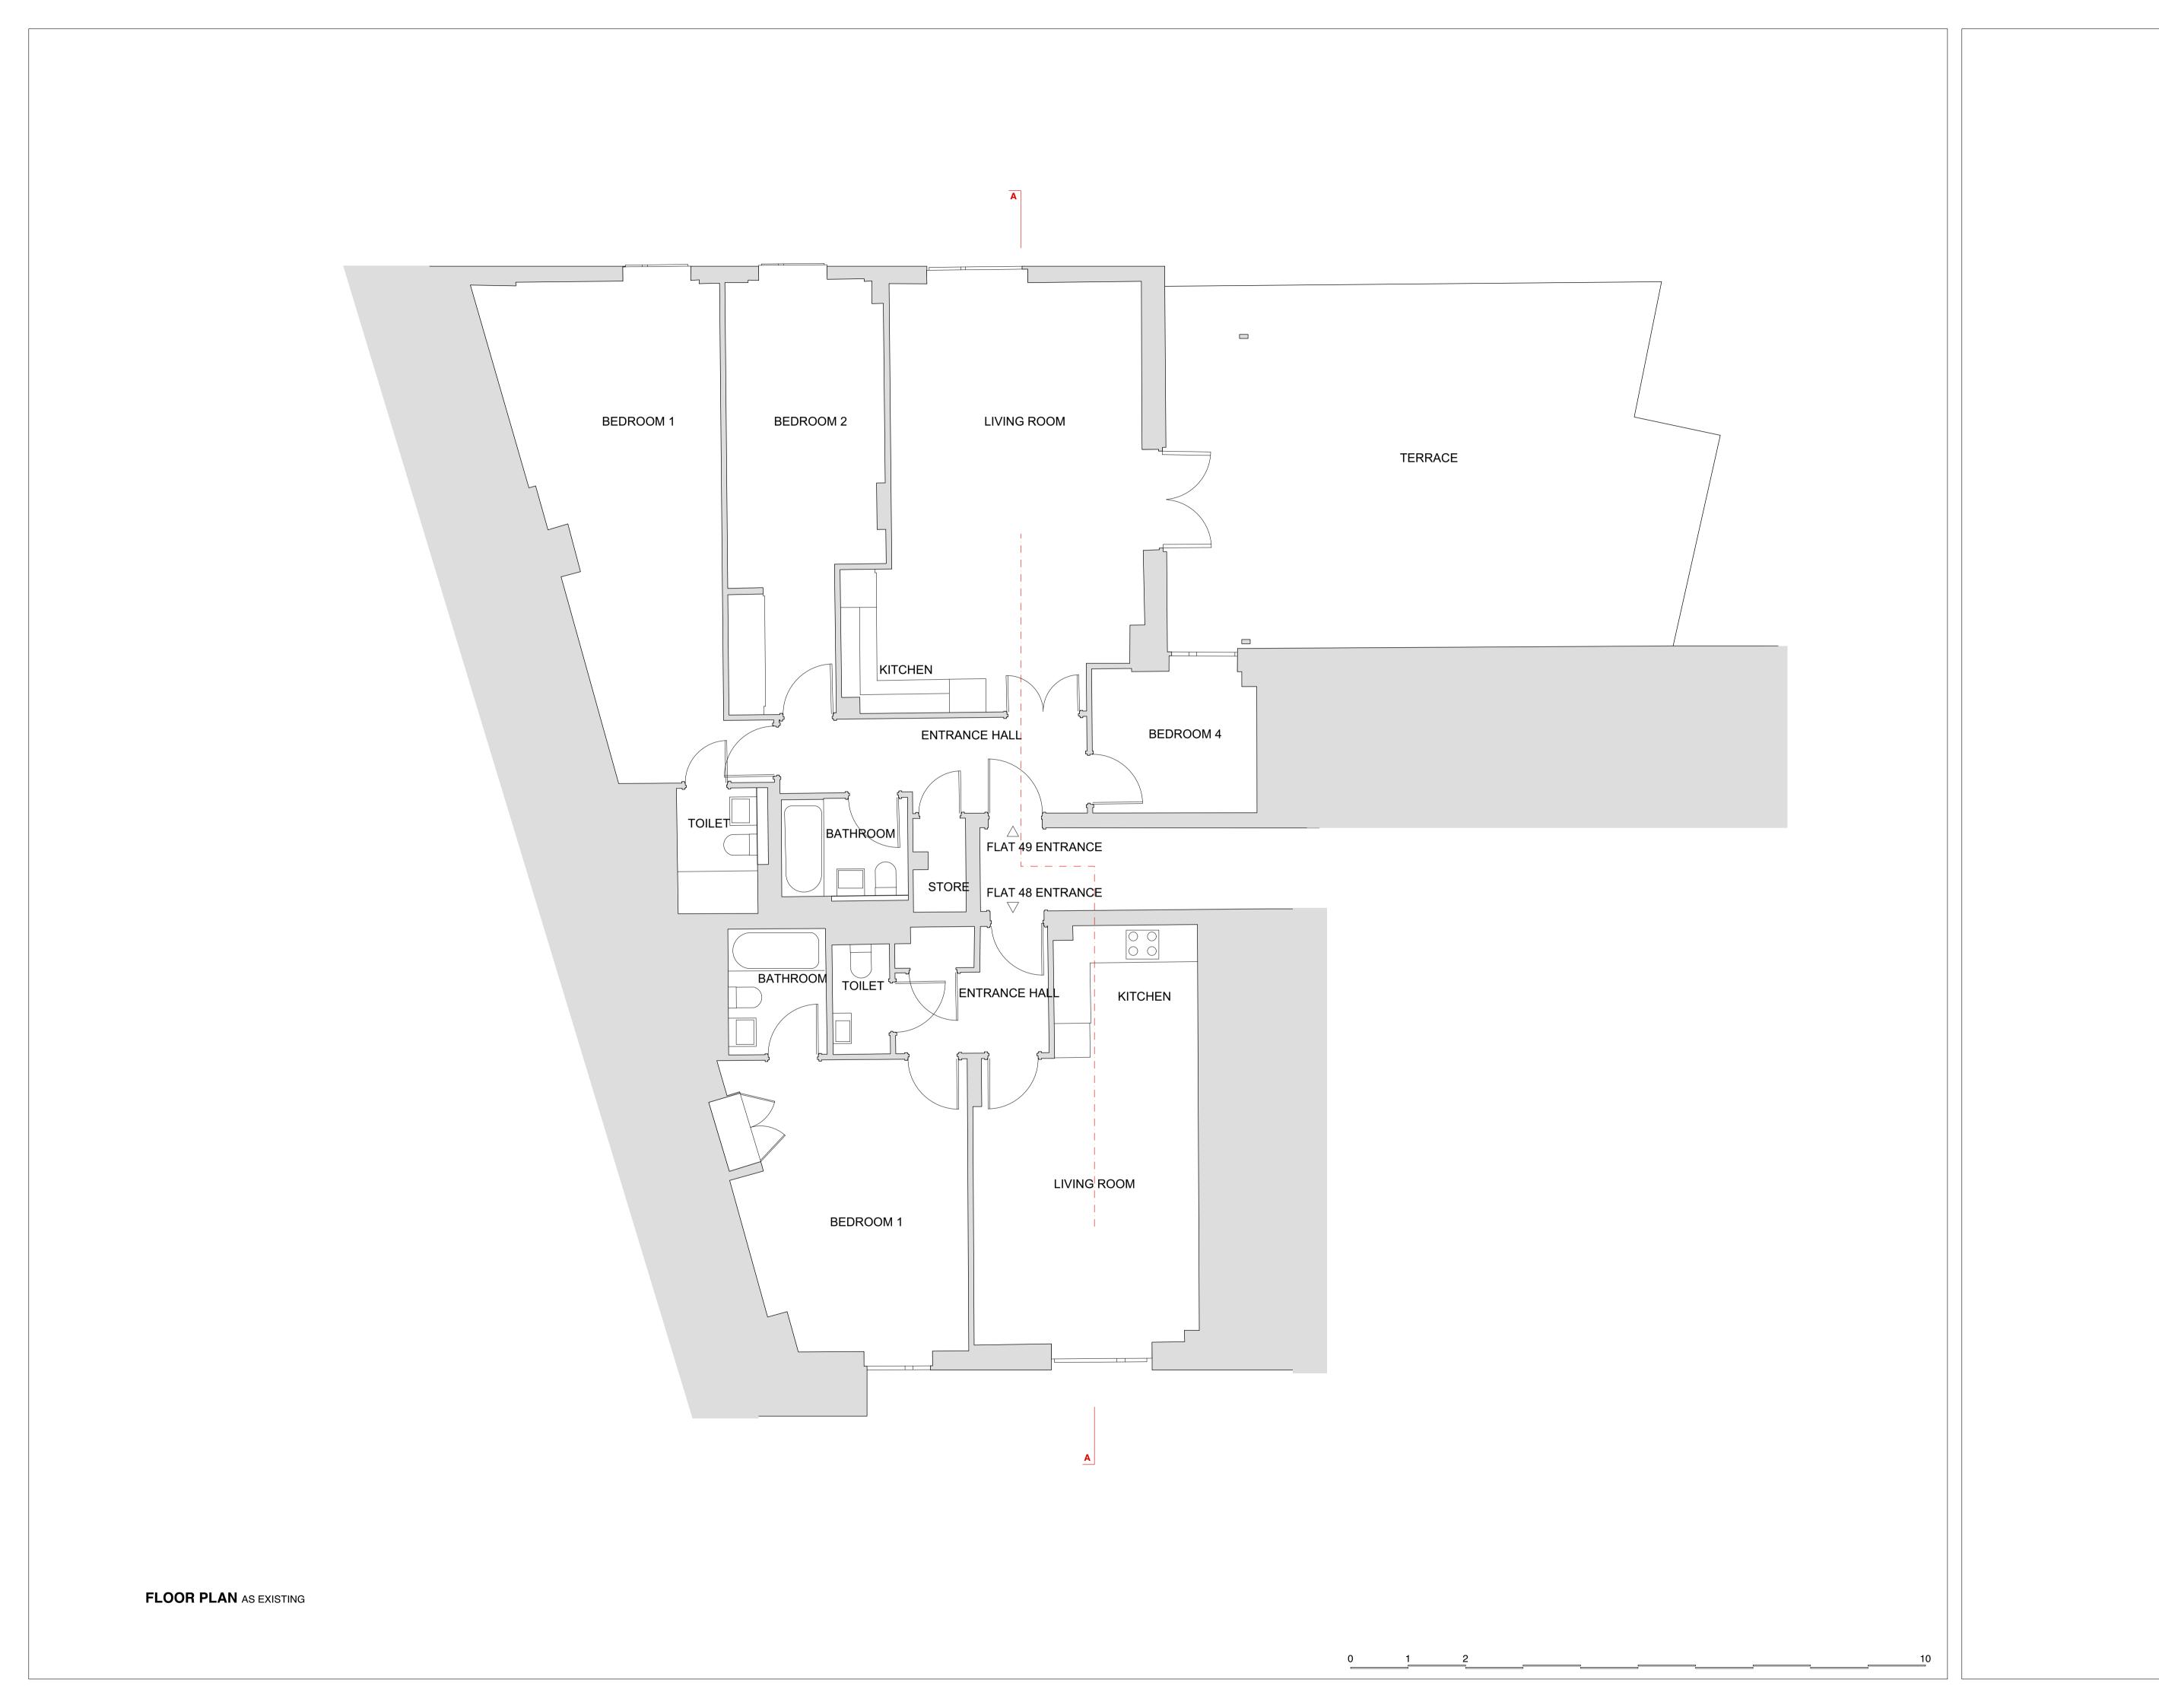

PLANNING ISSUE

Stuart Main project

48 & 49 Faraday House London W1U 4BY

Floor Plan as existing

APRIL 21 PN scale 1:50@A1 OB 321.110

© 2020 Syte Architects Limited

drawing is copyright use figured dimensions - do not scale dimensions from drawing if the drawing exceeds the quantities in any way the architects are to be informed before work is commenced