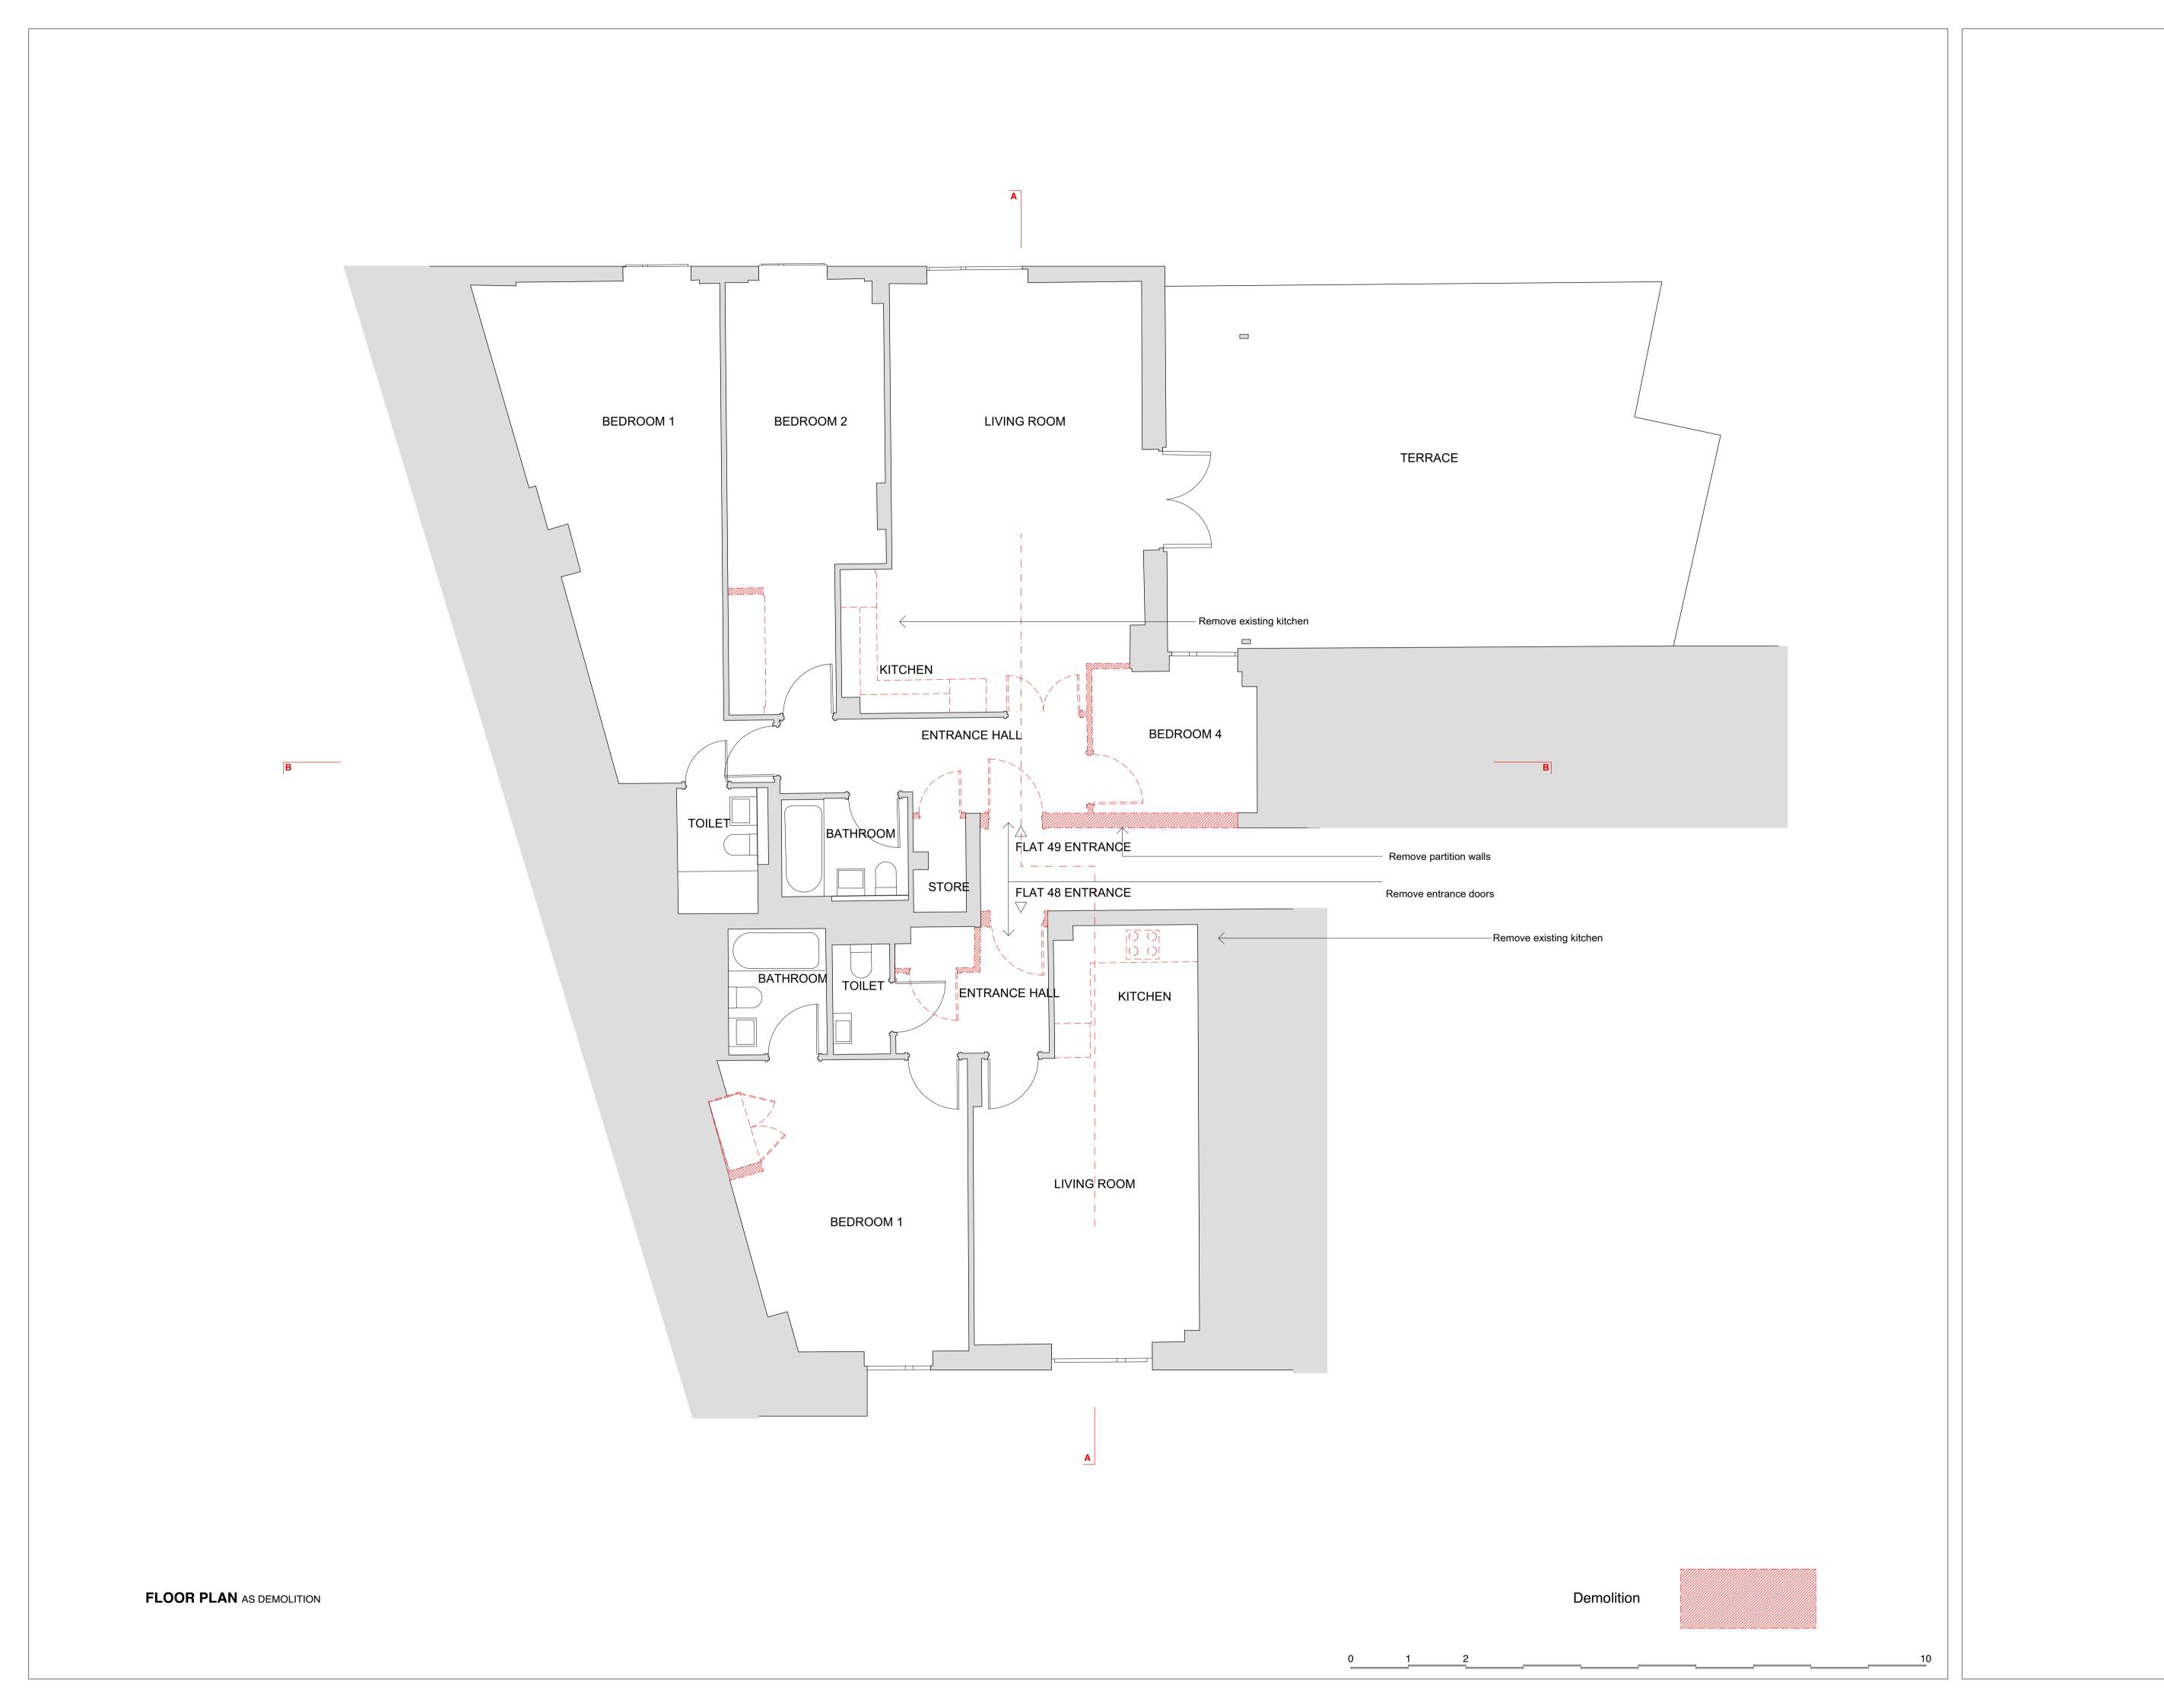

PLANNING ISSUE

Stuart Main project

48 & 49 Faraday House London W1U 4BY

Floor Plan as demolition

APRIL 21 PN scale checked by drawing 1:50@A1 OB 321.130

Remove partition walls LIVING ROOM LIVING ROOM Remove existing kitchens –