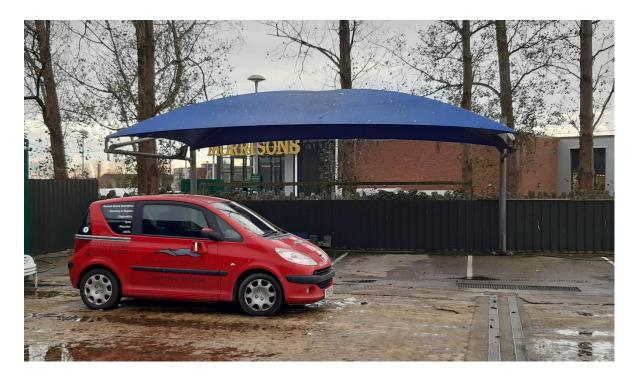

## Proposed 'Carapax' Carwash Canopy.

- Dimensions 8.0m (w) x 5.0m (d) x 4.0m (h)
- Materials Cantilevered galvanized steel support structure.
  - Tensile fabric canopy.

3