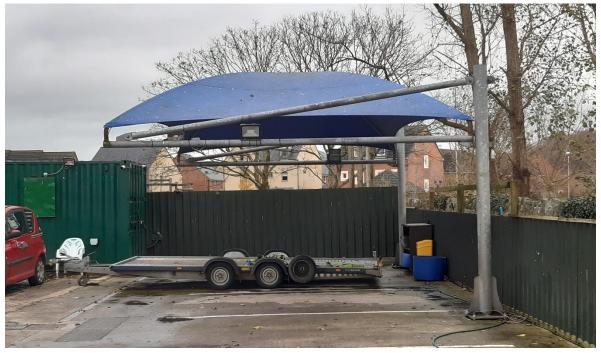

## Proposed 'Carapax' Carwash Canopy.

- Dimensions 8.0m (w) x 5.0m (d) x 4.0m (h)
- Materials Cantilevered galvanized steel support structure.
  - Tensile fabric canopy.

3