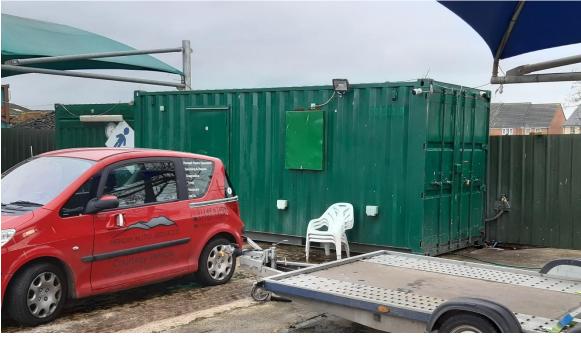

## Proposed Office/Storage Container.

Dimensions -5.4m (w) x 2.4m (d) x 2.4m (h)

Materials - Painted steel container structure.

- Personnel doors and windows to have painted security shutters.
- Internally, to be lined and insulated, with vinyl floor.
- Fitted with electrical supply and optional internal partition(s).