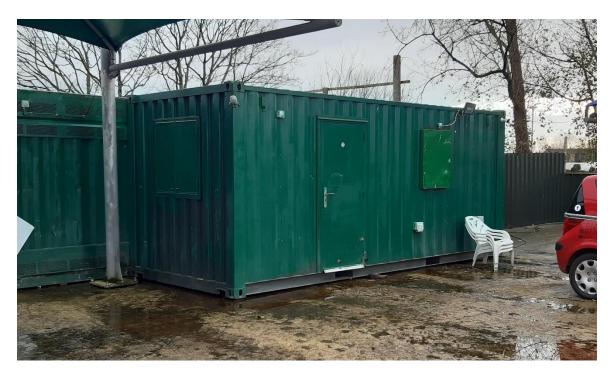

## Proposed Office/Storage Container.

Dimensions -5.4m (w) x 2.4m (d) x 2.4m (h)

Materials - Painted steel container structure.

- Personnel doors and windows to have painted security shutters.
- Internally, to be lined and insulated, with vinyl floor.
- Fitted with electrical supply and optional internal partition(s).