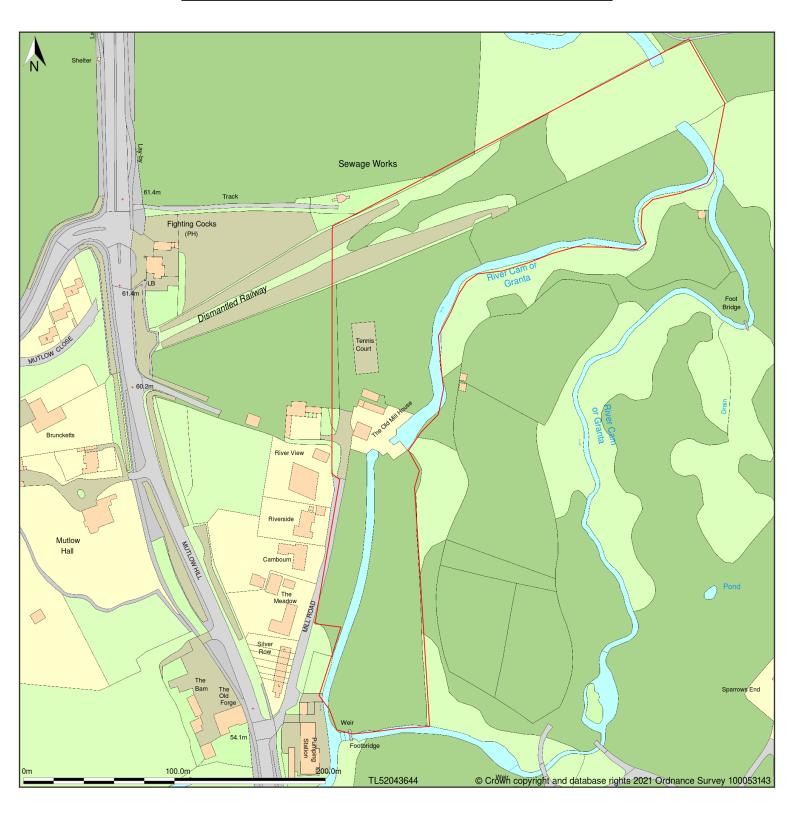

## Old Mill House, Mill Lane, Wendens Ambo, Essex, CB11 4JP

Site Plan shows area bounded by: 551798.83, 236191.41 552298.83, 236691.41 (at a scale of 1:2500), OSGridRef: TL52043644. The representation of a road, track or path is no evidence of a right of way. The representation of features as lines is no evidence of a property boundary.