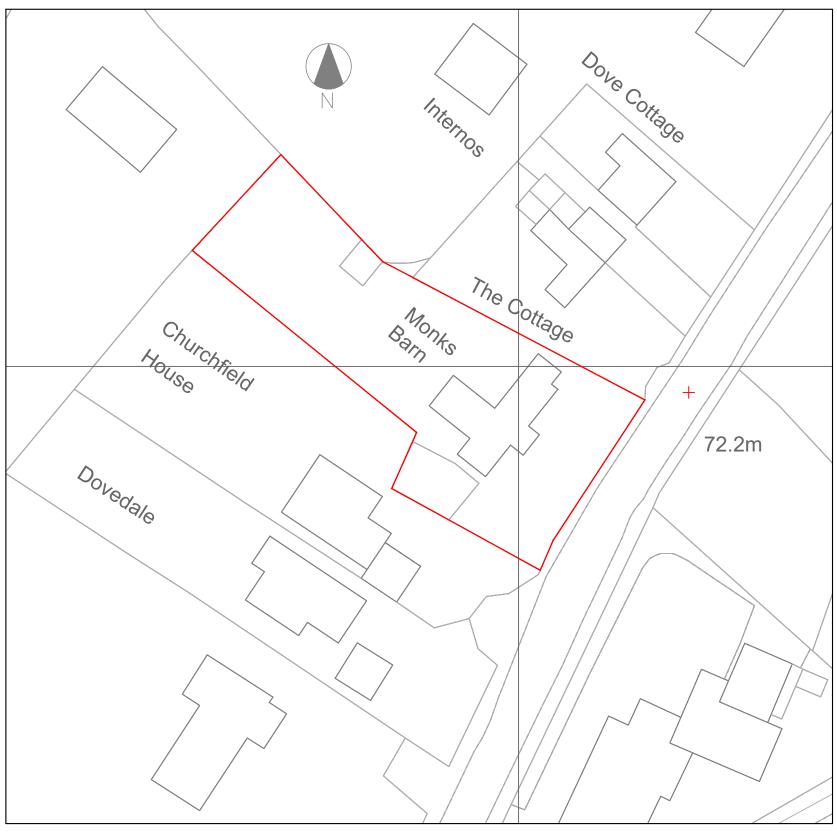

## SITE BLOCK PLAN @ 1/500

| Revision Notes: |          |              |  |  |  |
|-----------------|----------|--------------|--|--|--|
| Rev:            | Date:    | Description: |  |  |  |
| A               | 29/07/21 | Re-drawn     |  |  |  |