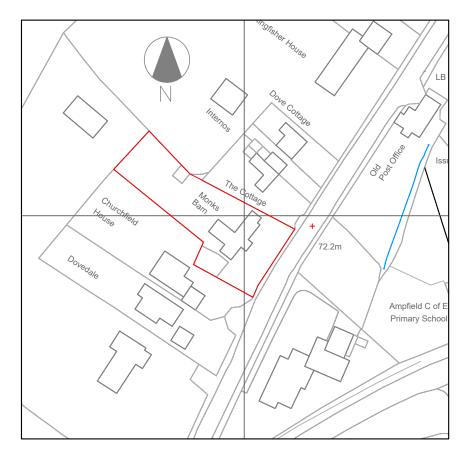

## SITE LOCATION PLAN @ 1/1250

Streetwise licence No. 100047474

© Crown Copyright and database rights 2020 OS