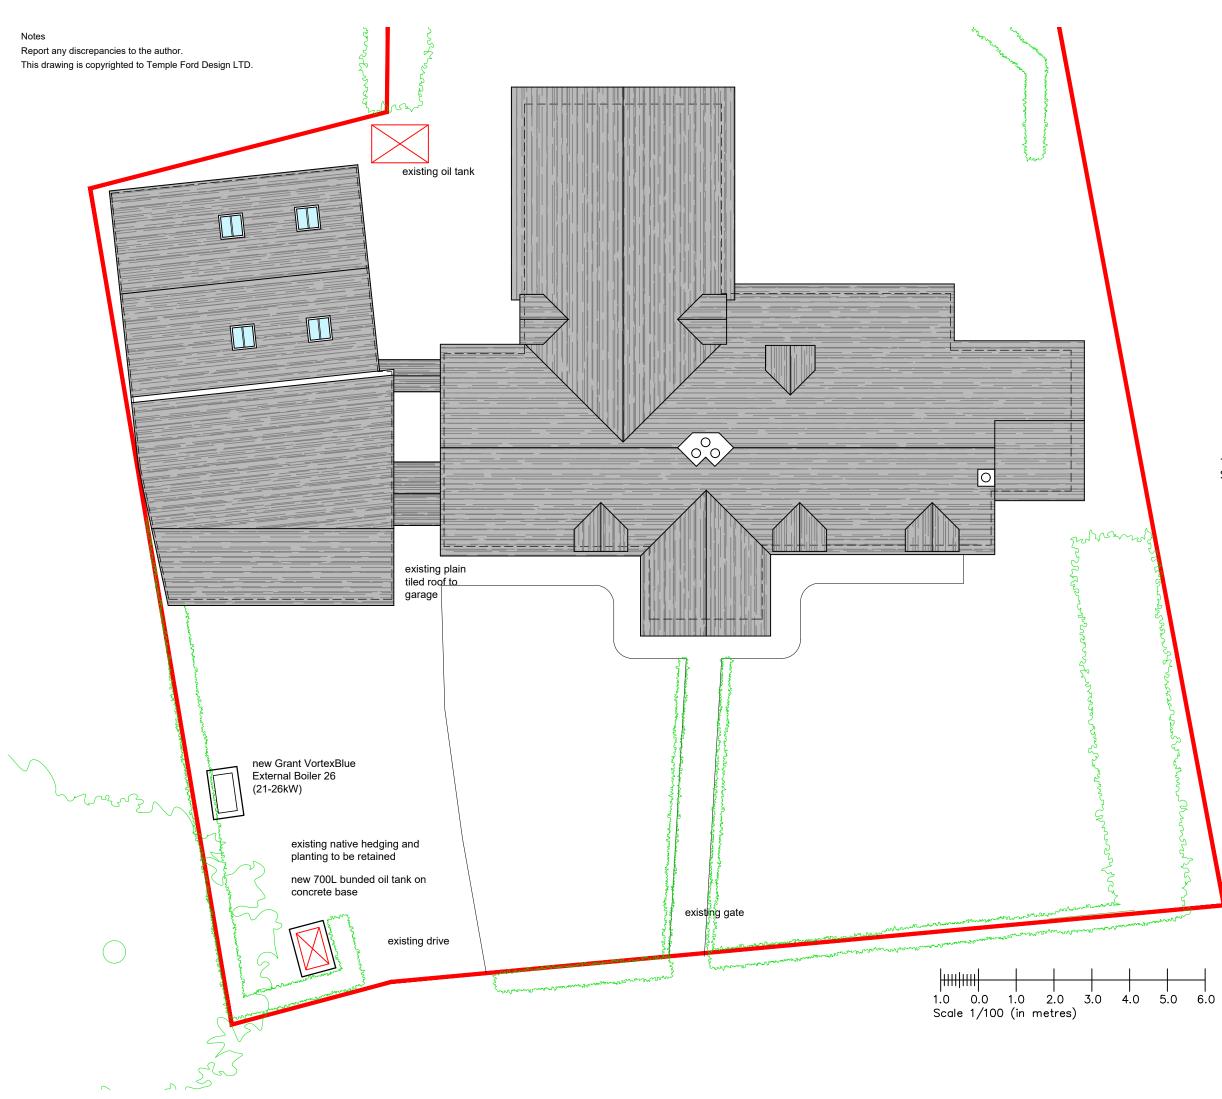

new 700L bunded oil tank on concrete base

new Grant VortexBlue External 26 (21-26kW)

| XXX                                                   | ххх     |                 | XXX          |          |
|-------------------------------------------------------|---------|-----------------|--------------|----------|
| Rev:                                                  | Date:   |                 | Description: |          |
| Client:                                               |         |                 |              |          |
| Mr and Mrs Massey                                     |         |                 |              |          |
| ~                                                     |         |                 |              |          |
| Project:                                              |         |                 |              |          |
| Monk's Barn, Knapp Lane                               |         |                 |              |          |
| Ampfield                                              |         |                 |              |          |
| Drawing Title:                                        |         |                 |              |          |
| New Oil Tank and External                             |         |                 |              |          |
| Boiler                                                |         |                 |              |          |
| Project:                                              | Dwg No: |                 | Rev:         |          |
| 1993                                                  | D00     |                 | ~            |          |
|                                                       |         |                 |              | Checked: |
| Status:                                               |         | Drawn:<br>JC/MS |              |          |
| Design                                                |         | JC/I            | v13          | amm      |
| Date:                                                 |         |                 | e @ A3:      |          |
| June 2021                                             |         | 1/100           |              |          |
| Temple Ford Design Ltd                                |         |                 |              |          |
| architects                                            |         |                 |              |          |
|                                                       |         |                 |              |          |
|                                                       |         |                 |              |          |
| T 023 8027 6393                                       |         |                 |              |          |
| E templeforddesign@gmail.com W templeforddesign.co.uk |         |                 |              |          |