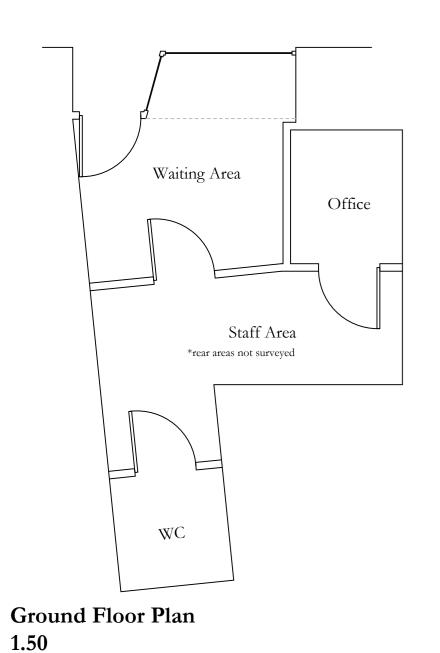

Acrylic panels; white text on black background 930x390mm Display area LED light source behind panel Aluminium frame

1.50

Light-Up Sign West Elevation 1.10