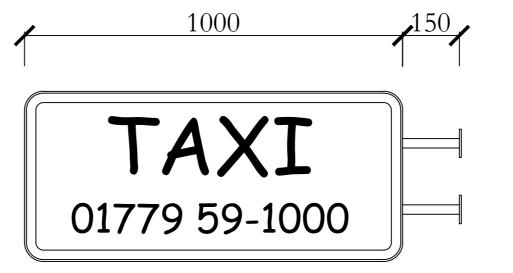

Acrylic panels; white text on black background 930x390mm Display area LED light source behind panel Aluminium frame

1.50

Light-Up Sign West Elevation 1.10