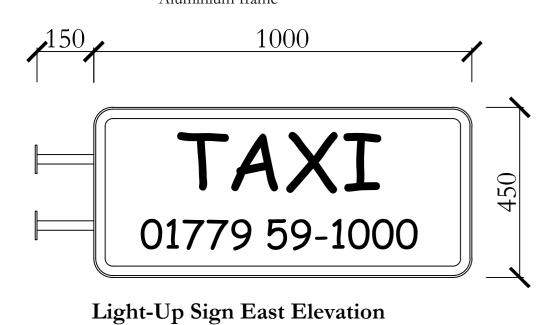

Acrylic panels; white text on black background 930x390mm Display area LED light source behind panel Aluminium frame

1.50







Light-Up Sign West Elevation 1.10





## Kevin O'Brien Architects LTD 83 Broad Street, Peterhead, AB42 1JL T: 01779 238020

New Signage, 65 Marischal Street, Peterhead for Ms E Buchan

STATUS RIBA Stage 1

JOB 21075 DWG L(0)101 REV. TITLE General Arrangement

SCALE as noted @ A2 DATE JULY 2021

awings to be read in conjunction with those of consulting structural engineer. HEALTH & SAFETY, PPE to be worn/used at all times. Check all suspect materials for asbestos & deal with handling and disposal under all relevant legislation. Ground conditions & underground services store the restriction of the properties of the properties

Elevation

1.10