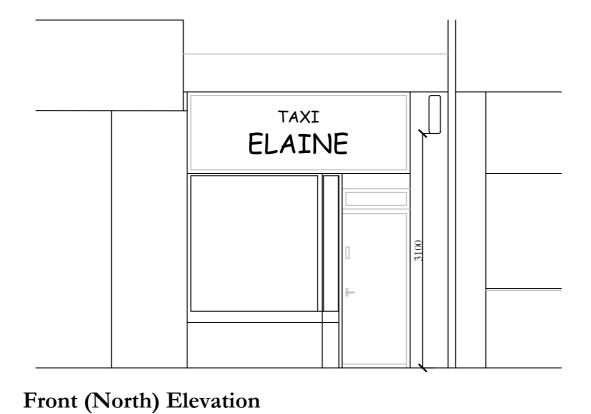

Acrylic panels; white text on black background 930x390mm Display area LED light source behind panel Aluminium frame

1.50







Light-Up Sign West Elevation 1.10





## Kevin O'Brien Architects LTD 83 Broad Street, Peterhead, AB42 1JL T: 01779 238020

New Signage, 65 Marischal Street, Peterhead for Ms E Buchan

STATUS RIBA Stage 1

JOB 21075 DWG L(0)101 REV. TITLE General Arrangement

SCALE as noted @ A2 DATE JULY 2021

awings to be read in conjunction with those of consulting structural engineer. HEALTH & SAFETY, PPE to be worn/used at all times. Check all suspect materials for asbestos & deal with handling and disposal under all relevant legislation. Ground conditions & underground services store the restriction of the properties of the properties

Elevation

1.10