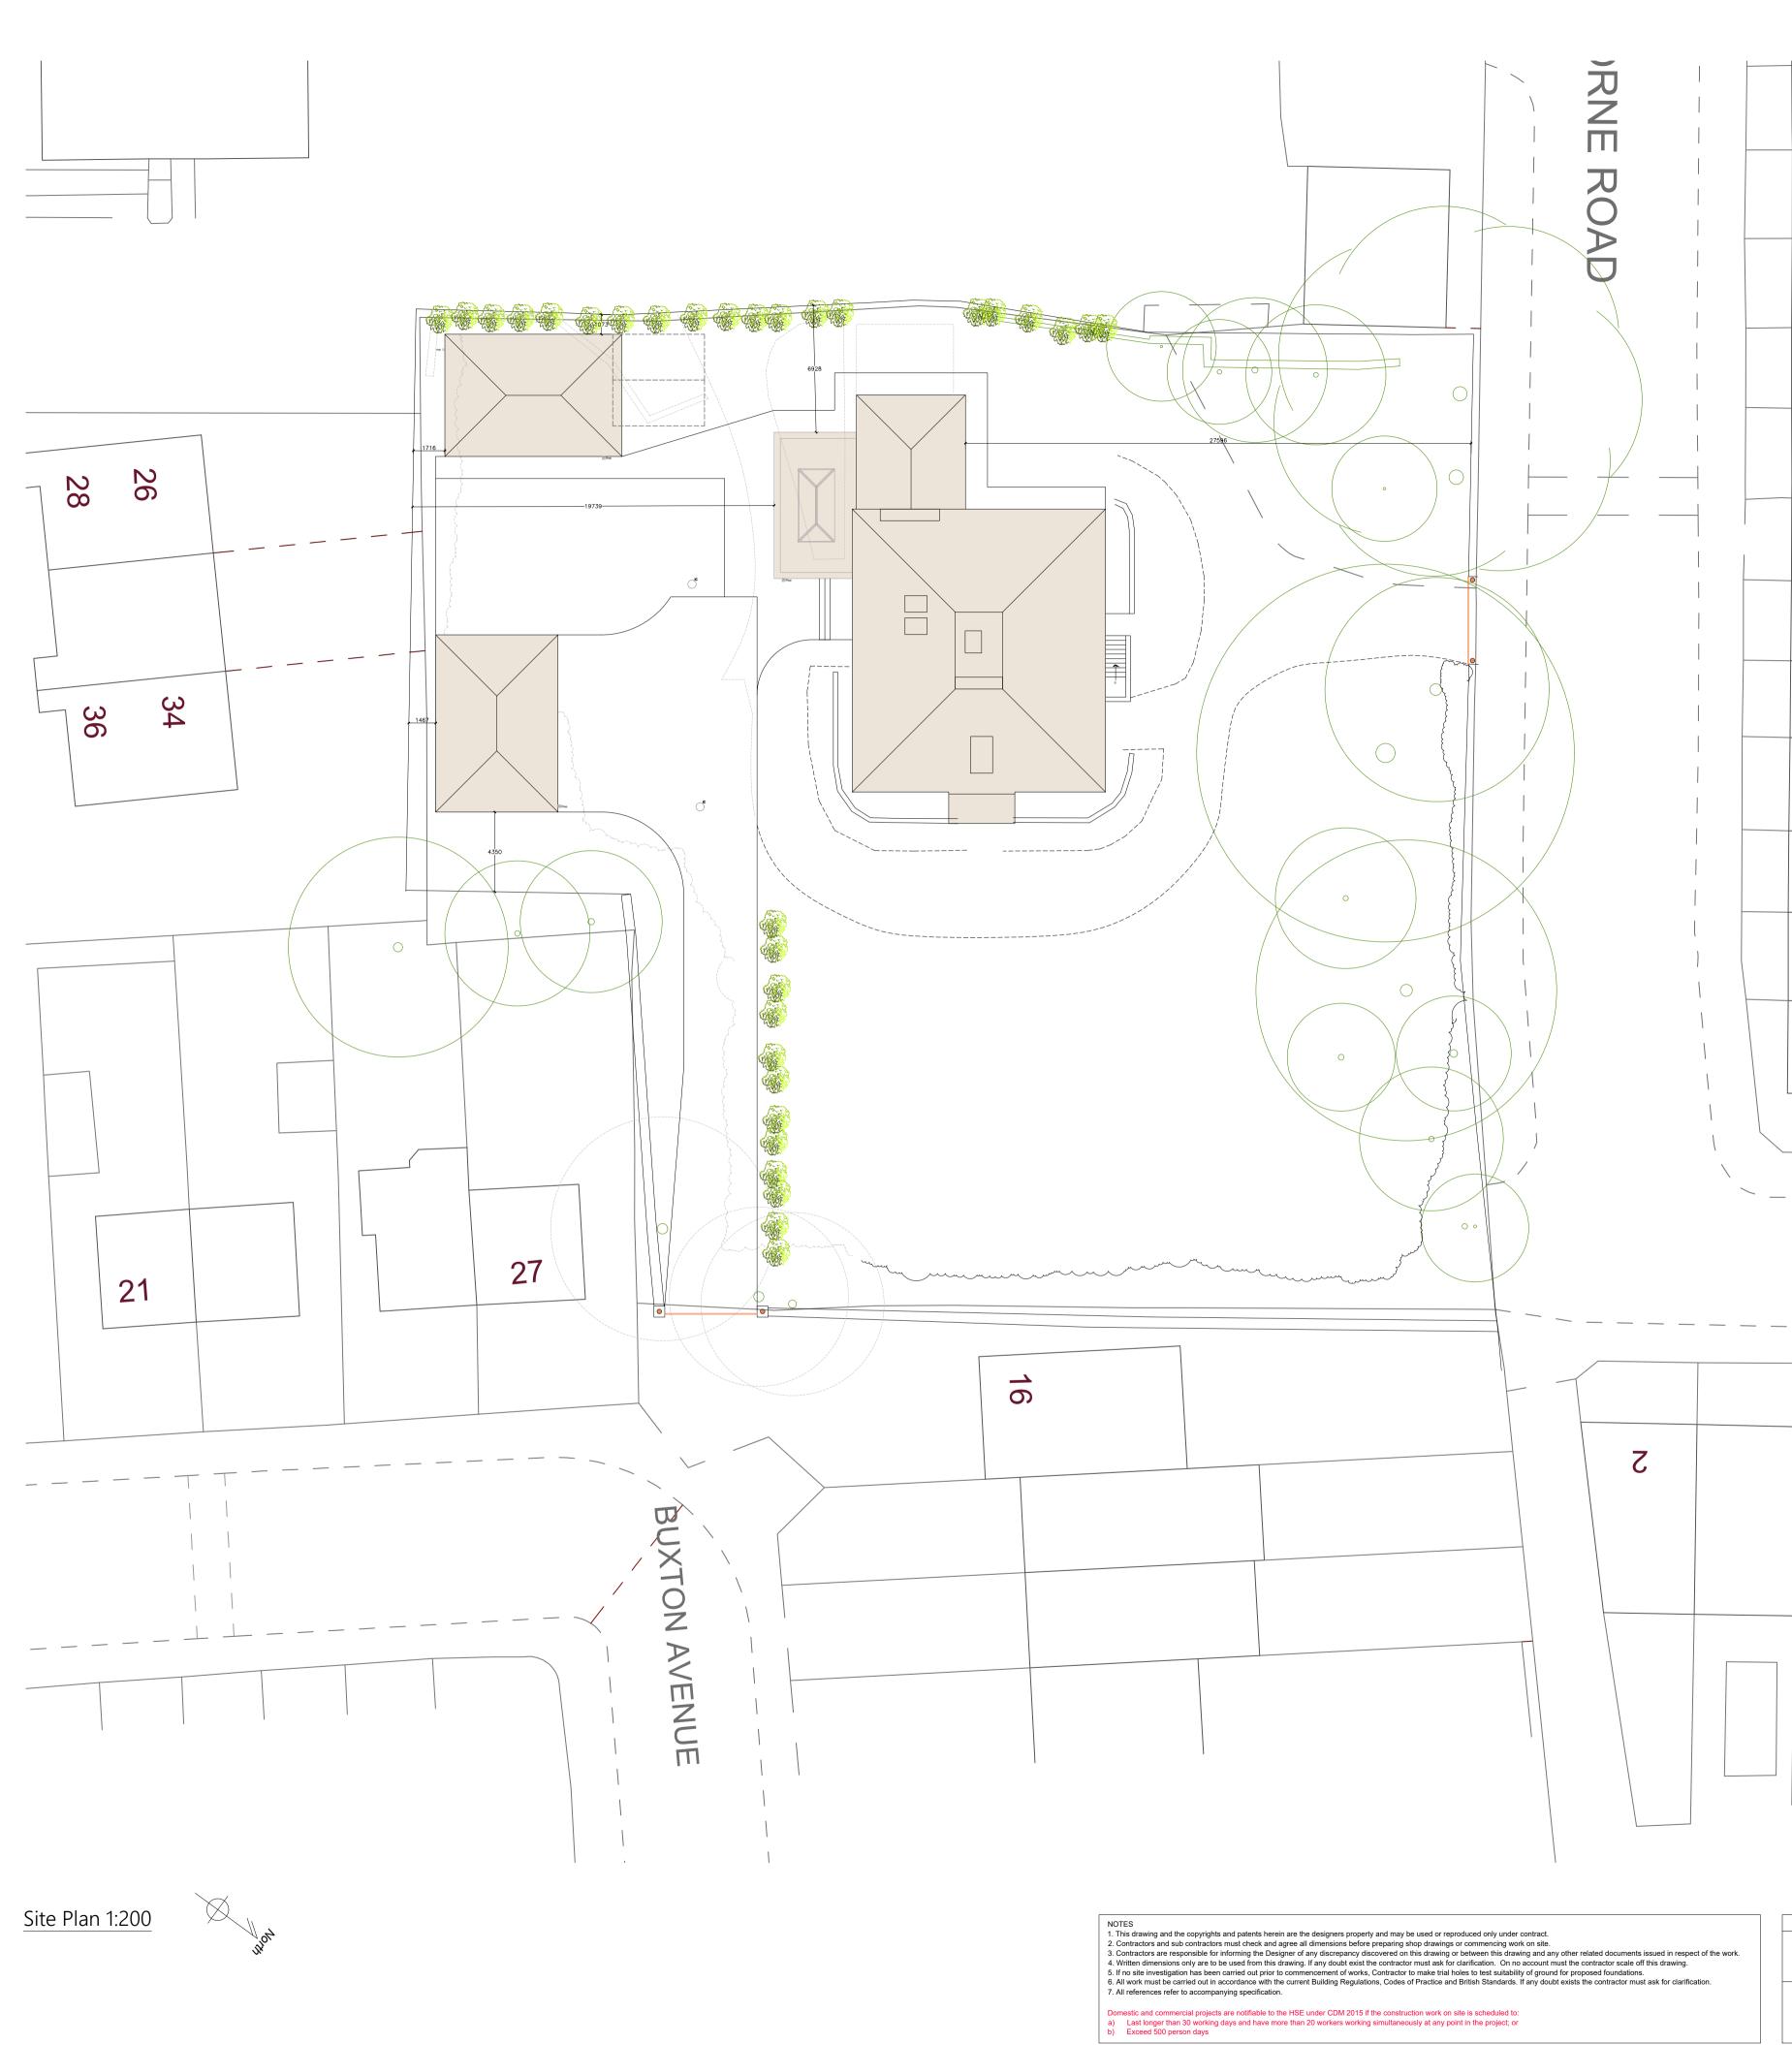

| Drawing Title:          | Δ1                                                                   | SCALE                                                     | DATE   | JOB NO | DRG NO |
|-------------------------|----------------------------------------------------------------------|-----------------------------------------------------------|--------|--------|--------|
| Proposed - Block Plan   | A1                                                                   | 1:200                                                     | Jul 21 | 1191   | 202    |
| Site Address:           |                                                                      |                                                           |        |        |        |
| Lynthorne House         | 1                                                                    | 11 Woodvale Crescent, Bingley<br>West Yorkshire, BD16 4AJ |        |        |        |
| Frizinghall<br>Bradford | Tel - 01274 317002<br>e.mail : michael@madp.co.uk<br>web: madp.co.uk |                                                           |        |        |        |
| BD9 4EZ                 |                                                                      |                                                           |        |        |        |