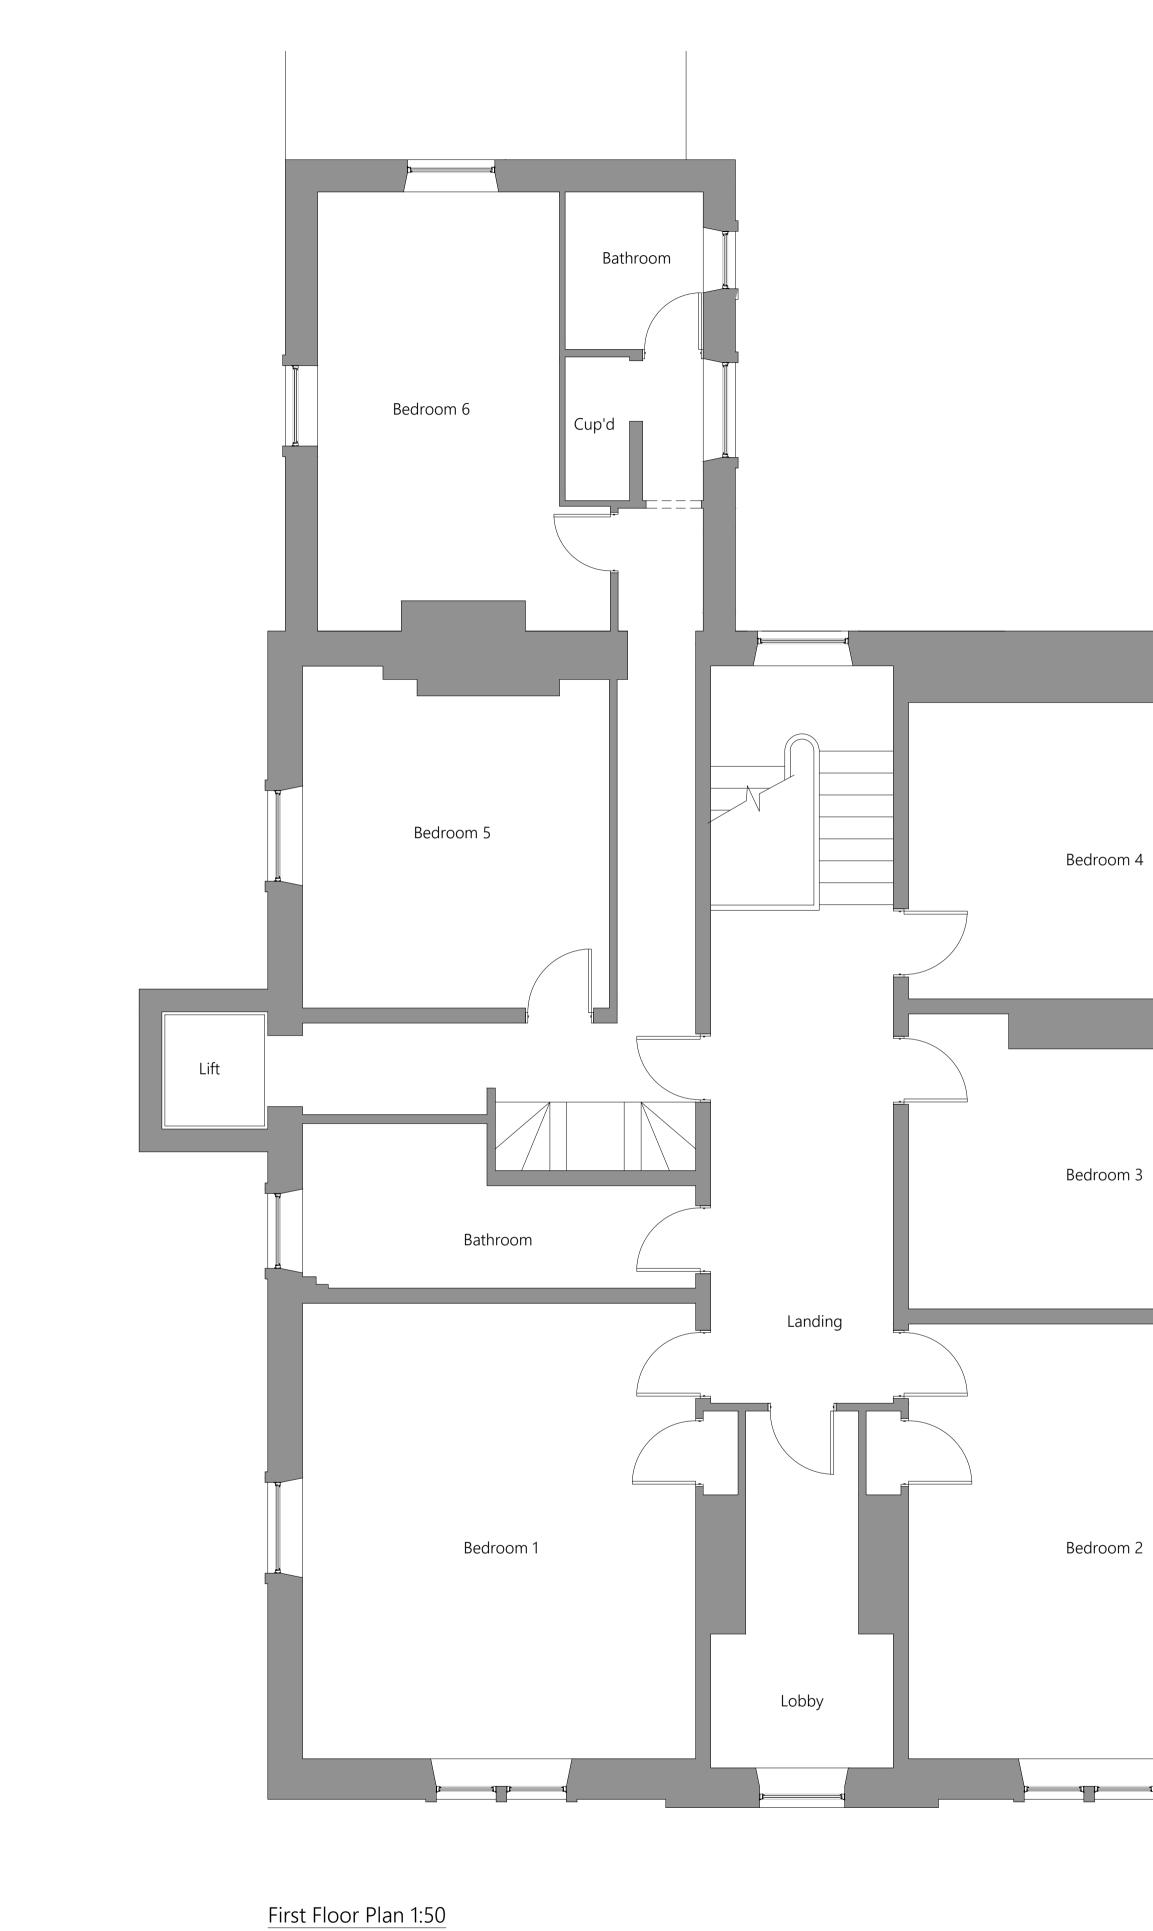

| Drawing Title:                                                         | • • | SCALE                                                                                                                             | DATE   | JOB NO | DRG NO |
|------------------------------------------------------------------------|-----|-----------------------------------------------------------------------------------------------------------------------------------|--------|--------|--------|
| Existing - First / Second Floor Plan                                   | A1  | 1:50                                                                                                                              | Jun 21 | 1191   | 103    |
| Site Address:<br>Lynthorne House<br>Frizinghall<br>Bradford<br>BD9 4EZ |     | 11 Woodvale Crescent, Bingley<br>West Yorkshire, BD16 4AJ<br>Tel - 01274 317002<br>e.mail : michael@madp.co.uk<br>web: madp.co.uk |        |        |        |