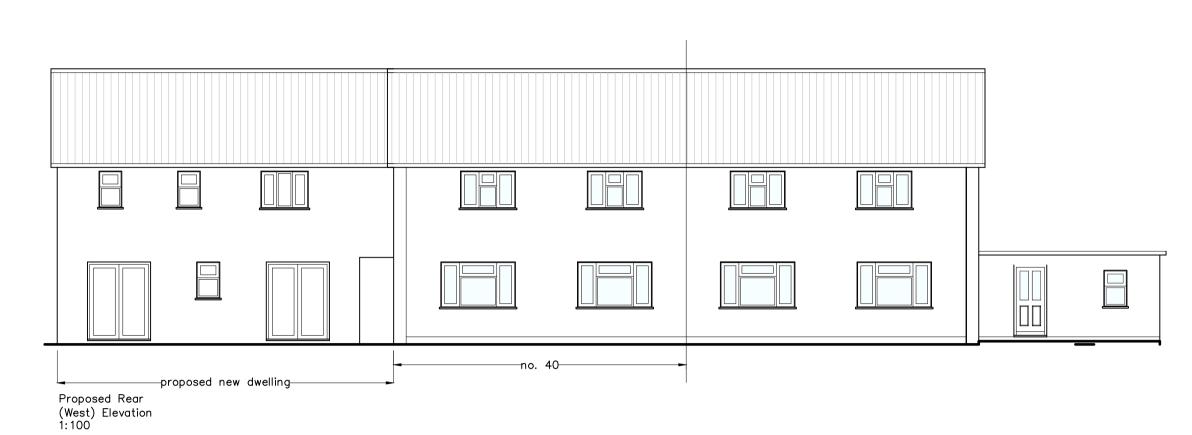

use existing access Dining Room Lounge 5490 | I 6090 —retain existing hedge 2 no. parking spaces 2 no. parking spaces Ground floor and site plan

revision description

Client:

Name

Job Title:

40 Tower Road

Drawing Title:

Proposed new dwelling

1:100 @ A1 Job Number: Drawing Number: Status: 6109/2 Preliminary

whitworth

Chartered Architects & Chartered Building Surveyors

18 Hatter Street, Bury St Edmunds, Suffolk, IP33 1NE
01284 760421 info@whitworth.co.uk www.whitworth.co.uk