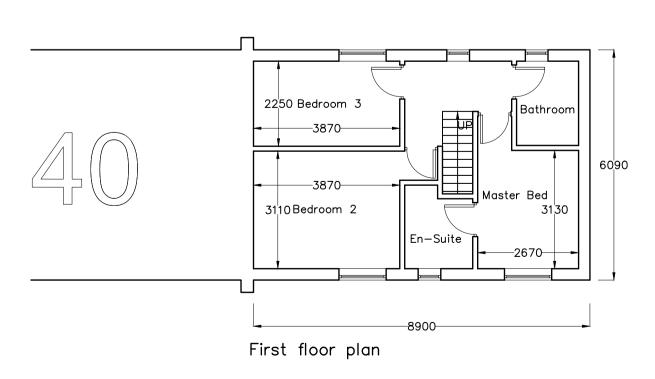

use existing access Dining Room Lounge 5490 | I 6090 —retain existing hedge 2 no. parking spaces 2 no. parking spaces Ground floor and site plan

revision description

Client:

Name

Job Title:

40 Tower Road

Drawing Title:

Proposed new dwelling

1:100 @ A1 Job Number: Drawing Number: Status: 6109/2 Preliminary

whitworth

Chartered Architects & Chartered Building Surveyors

18 Hatter Street, Bury St Edmunds, Suffolk, IP33 1NE
01284 760421 info@whitworth.co.uk www.whitworth.co.uk