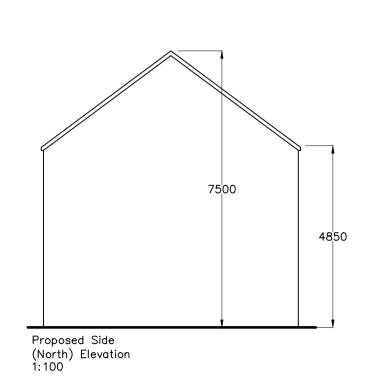

use existing access Dining Room Lounge 5490 | I 6090 —retain existing hedge 2 no. parking spaces 2 no. parking spaces Ground floor and site plan

revision description

Client:

Name

Job Title:

40 Tower Road

Drawing Title:

Proposed new dwelling

1:100 @ A1 Job Number: Drawing Number: Status: 6109/2 Preliminary

whitworth

Chartered Architects & Chartered Building Surveyors

18 Hatter Street, Bury St Edmunds, Suffolk, IP33 1NE
01284 760421 info@whitworth.co.uk www.whitworth.co.uk