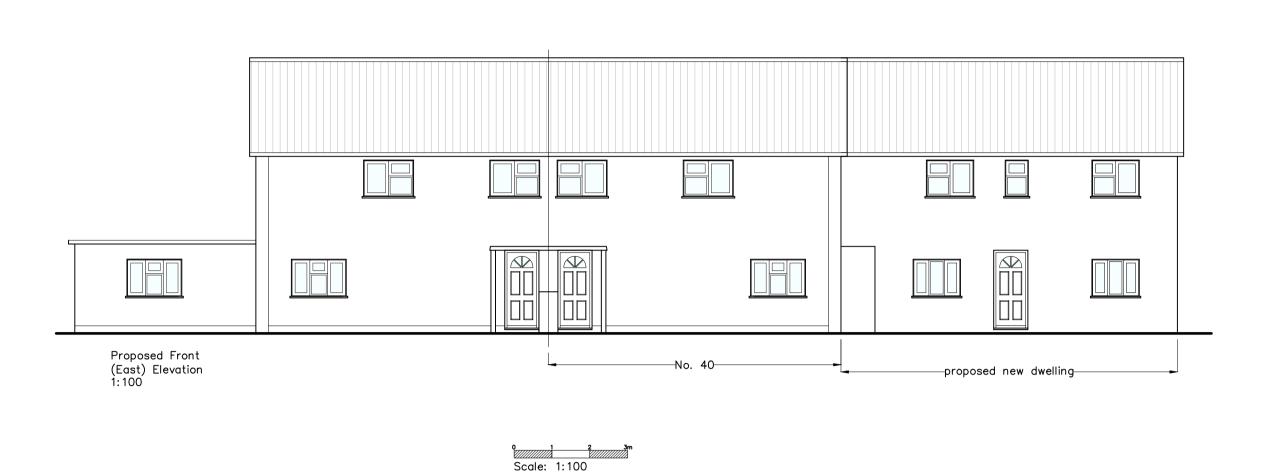

use existing access Dining Room Lounge 5490 | I 6090 —retain existing hedge 2 no. parking spaces 2 no. parking spaces Ground floor and site plan

revision description

Client:

Name

Job Title:

40 Tower Road

Drawing Title:

Proposed new dwelling

1:100 @ A1 Job Number: Drawing Number: Status: 6109/2 Preliminary

whitworth

Chartered Architects & Chartered Building Surveyors

18 Hatter Street, Bury St Edmunds, Suffolk, IP33 1NE
01284 760421 info@whitworth.co.uk www.whitworth.co.uk