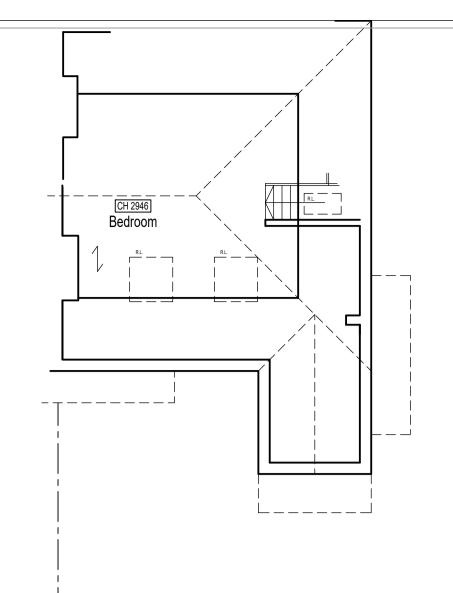

## Ordnance Survey Data

Reproduced from Ordnance Survey Superplan Data Crown Copyright 1999 in accordance with licence agreement.

Proposed Second Floor / Proposed Roof Plan

| ĀDAPT   ARCHITECTURAL   SOLUTIONS                                                                              | ADAPT Architectural Solutions Ltd<br>Ryehill Farm House, Brass Castle Lane,<br>Nunthorpe, Middlesbrough, TS8 9ED<br>Tel 01642 306169 / Mob 07956 396632<br>Email info@adaptarchitecturalsolutions.co.uk<br>www.adaptarchitecturalsolutions.co.uk |               |
|----------------------------------------------------------------------------------------------------------------|--------------------------------------------------------------------------------------------------------------------------------------------------------------------------------------------------------------------------------------------------|---------------|
| projectjob numberProposed Extensions & Alts2113031 Marton AvenueDateMartonDateMiddlesbrough, TS4 3SQ01/07/2021 |                                                                                                                                                                                                                                                  | 21130<br>Date |
| drawing title<br>Existing And Proposed Plans<br>And Elevations                                                 |                                                                                                                                                                                                                                                  |               |
| scale <sup>I</sup> drawn<br>1:50/100@A1 AB                                                                     | <sup>1</sup> drawing<br>01                                                                                                                                                                                                                       | l revision    |