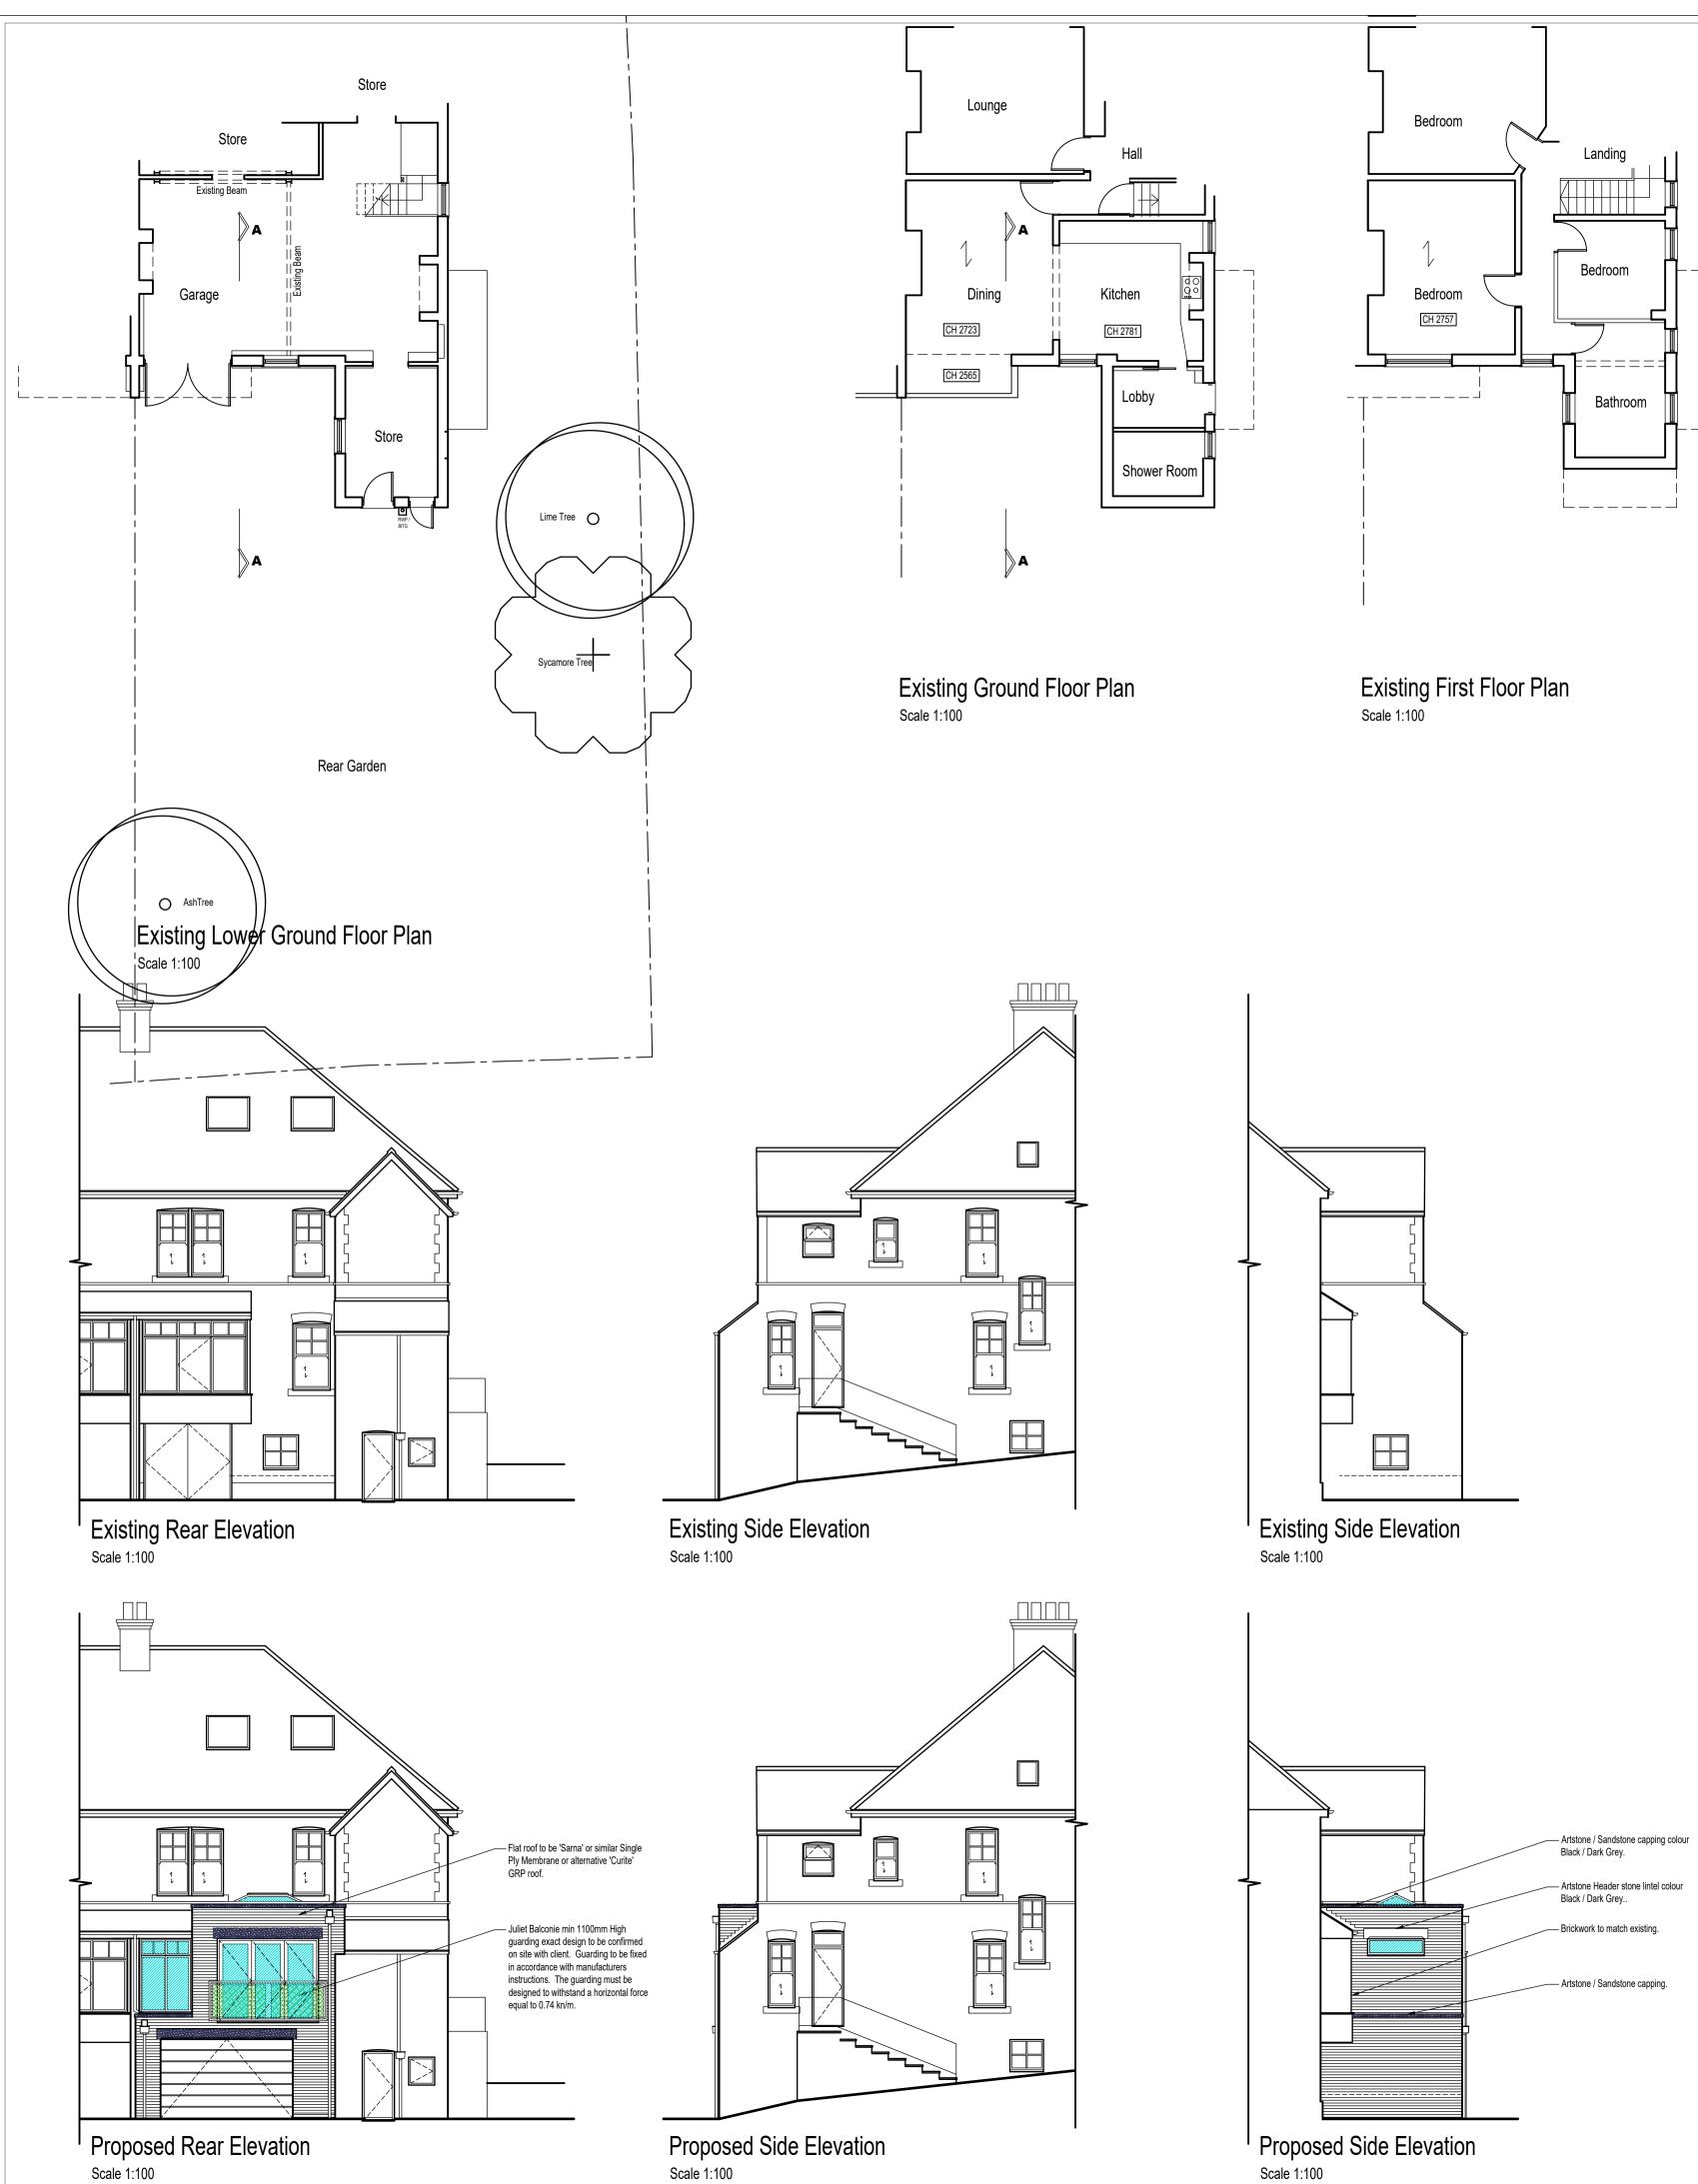

Scale 1:100

Scale 1:100

Existing Second Floor / Roof Plan Scale 1:100

Scale 1:100

Existing Section A - A Scale 1:50