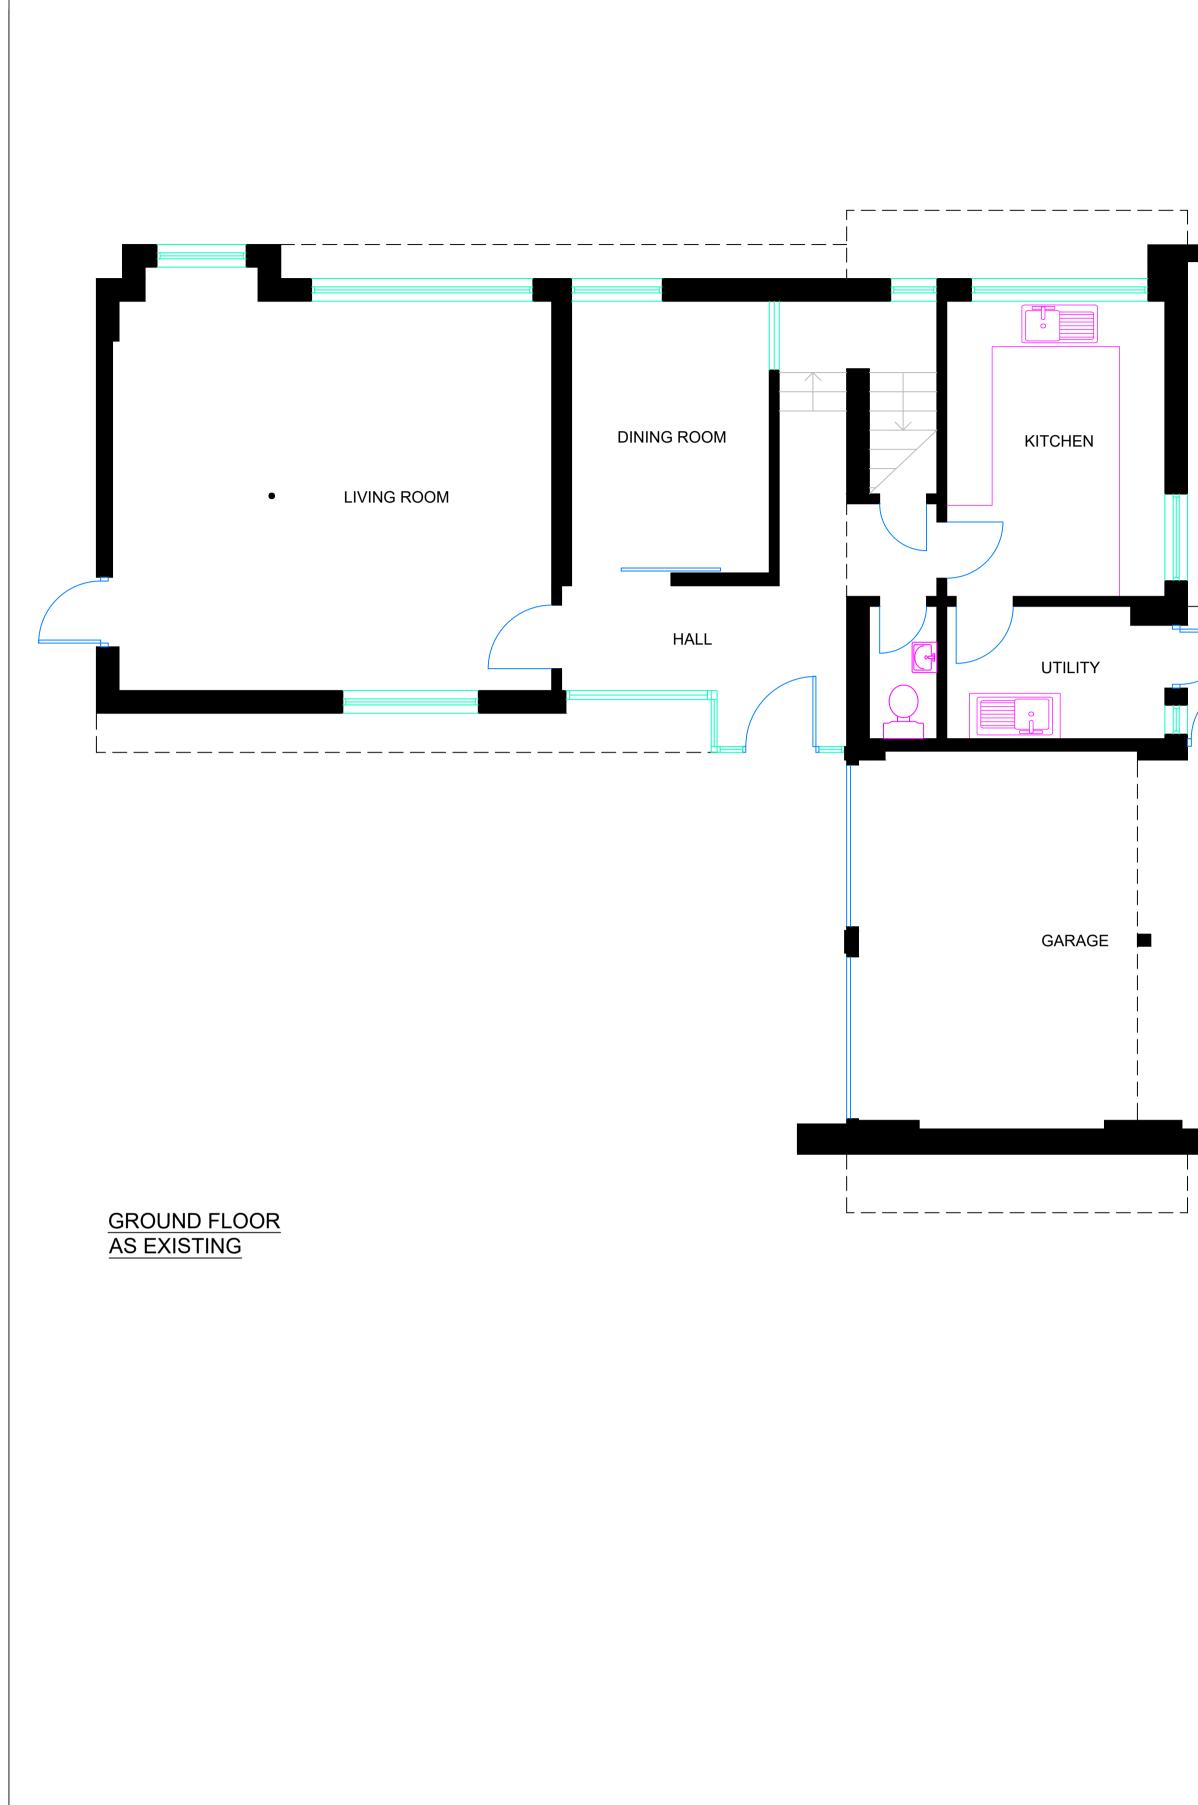

FIRST FLOOR AS EXISTING

| BEDROOM |                                                                                          |                   |         |                 |
|---------|------------------------------------------------------------------------------------------|-------------------|---------|-----------------|
|         |                                                                                          |                   |         |                 |
|         |                                                                                          |                   |         |                 |
| +       |                                                                                          |                   |         |                 |
|         |                                                                                          |                   |         |                 |
|         |                                                                                          |                   |         |                 |
| ST.     |                                                                                          |                   |         |                 |
|         |                                                                                          |                   |         |                 |
|         |                                                                                          |                   |         |                 |
| BEDROOM |                                                                                          |                   |         |                 |
|         |                                                                                          |                   |         |                 |
|         |                                                                                          |                   |         |                 |
| W'ROBE  |                                                                                          |                   |         |                 |
|         |                                                                                          |                   |         |                 |
|         |                                                                                          |                   |         |                 |
| BEDROOM |                                                                                          |                   |         |                 |
|         |                                                                                          |                   |         |                 |
|         |                                                                                          |                   |         |                 |
|         |                                                                                          |                   |         |                 |
|         |                                                                                          |                   |         |                 |
|         |                                                                                          |                   |         |                 |
|         | REV DESCRIPTIO                                                                           |                   |         | BY DATE         |
|         | DRAWING STATU:                                                                           |                   |         |                 |
|         |                                                                                          |                   |         |                 |
|         | ΜA                                                                                       | R                 | A B R O |                 |
|         | ARCHITECTURAL & BUILDING                                                                 |                   |         |                 |
|         | SURVEYII                                                                                 |                   |         |                 |
|         | EAST KILBRI<br>GLASGOW,                                                                  | DE                |         |                 |
|         | Telephone: + 44 (0) 7501 945 591<br>Email: info@mark-brown.co.uk<br>www.mark-brown.co.uk |                   |         |                 |
|         |                                                                                          |                   |         |                 |
|         |                                                                                          |                   |         |                 |
|         | THOMAS BRADLEY & CO                                                                      |                   |         |                 |
|         | VARIOUS ALTERATIONS<br>24 INGLEWOOD CRESCENT, EK<br>Drawing Title                        |                   |         |                 |
|         |                                                                                          |                   |         |                 |
|         | PLANS A                                                                                  | S EXIS            | TING    |                 |
|         | Scale Date Drawn Checked                                                                 |                   |         |                 |
|         | Scale<br>1:50 @ A1<br>Project Number                                                     | Date<br>22/06/202 |         | Checked<br>Rev. |
|         | A0010                                                                                    |                   | 001     |                 |