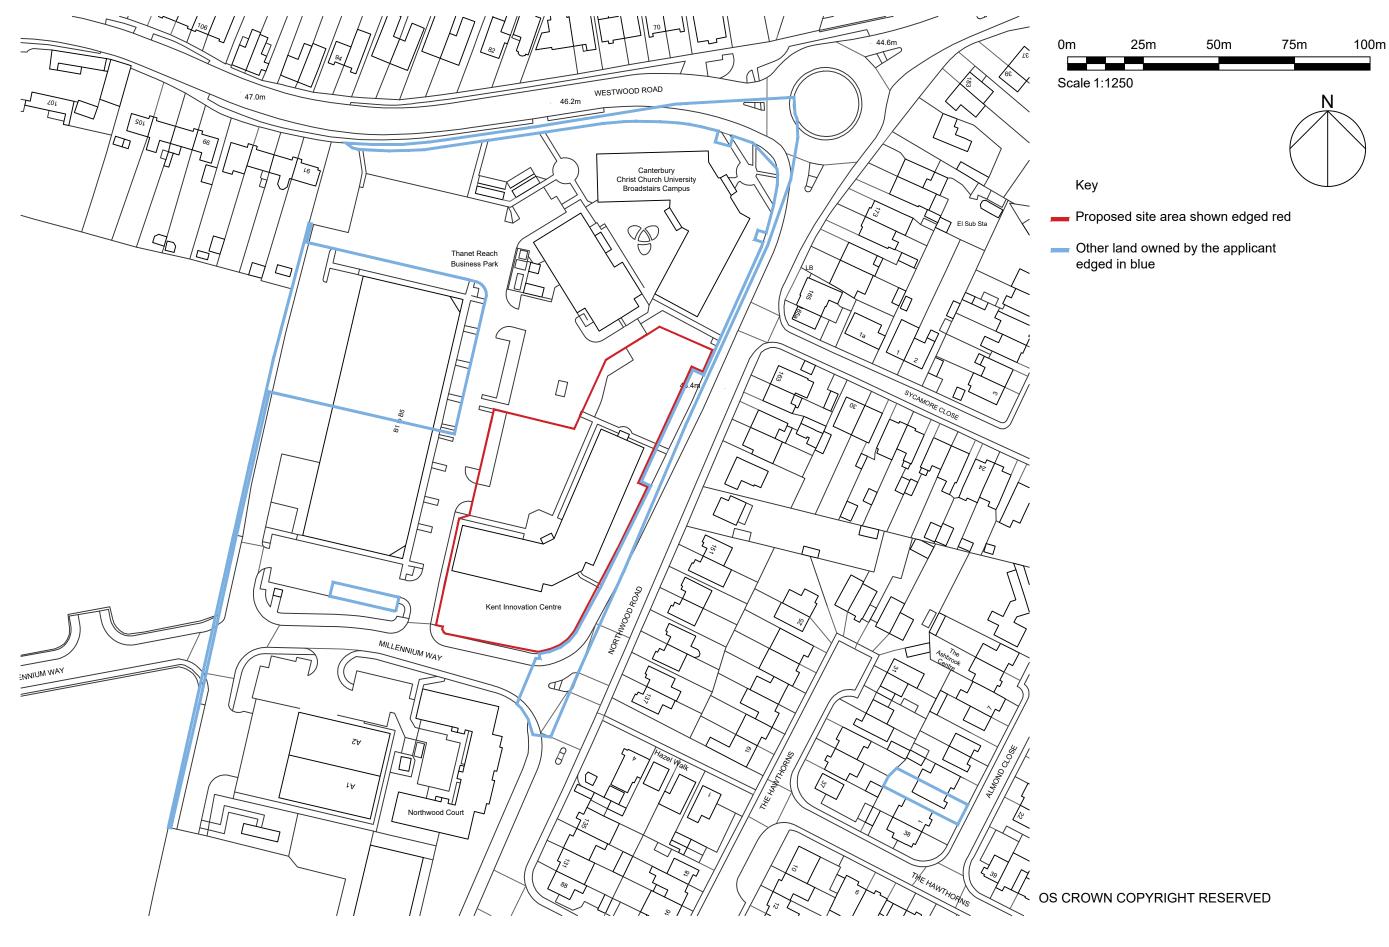

Do Not Scale

© Ingleton Wood LLP

|                                     |               |                    |              |     |                      | Project:<br>Kent Innovation Centre<br>Millenium Way |         | Title: Site Location Plan |           |  |
|-------------------------------------|---------------|--------------------|--------------|-----|----------------------|-----------------------------------------------------|---------|---------------------------|-----------|--|
| P01   PLANNING   21/07/21   ST   MC |               |                    |              |     | Broadstairs CT10 2QQ | Drawing Number: KIC - IWD - XX - XX - DR - A - 2200 |         |                           |           |  |
| Rev                                 | Description   |                    | Date         | Chk | Apr                  | Client:                                             | Status: | Purpose of Issue:         | Revision: |  |
| Proje                               | ct No: 502086 | Scale @ A3: 1:1250 | Drawn By: JE |     | Ξ                    | Thanet District Council                             | S2      | PLANNING                  | P01       |  |
|                                     |               |                    |              |     |                      |                                                     |         |                           |           |  |