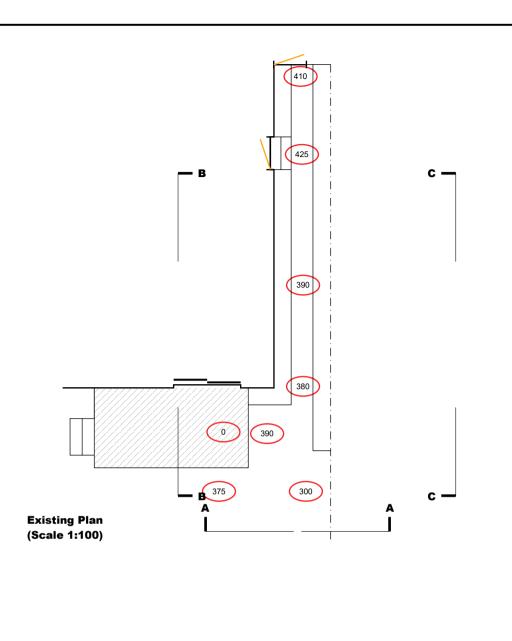

Section B-B (Scale 1:100)

Client Name:
Marion Dyson
Client Address:
33 Kirk Park,
Dunbar, EH42 1BJ

Drawing No
20059-AL02
BM
Drawn by:
BM
Revision
BM
14/07/21

Entrance:
Rear
Rise:

William P Whiland & Son, 8 Alder Road, Broadmeadow Estate, Dumbarton, G82 2EL Tel: 01389 730430 Fax: 01389 743833 Email: ramps@whiland.co.uk

Platform Height:

Ramp Length:

Gradient:
Ramp Width:

This drawing is the copyright of William P Whiland & Son Ltd. and must not be copied or reproduced without permission - only written dimensions to be respected - where applicable, all dimensions are to be checked on site - this drawing must be read in conjunction with the contract specification and all other architects / engineers; layouts, schedules and details