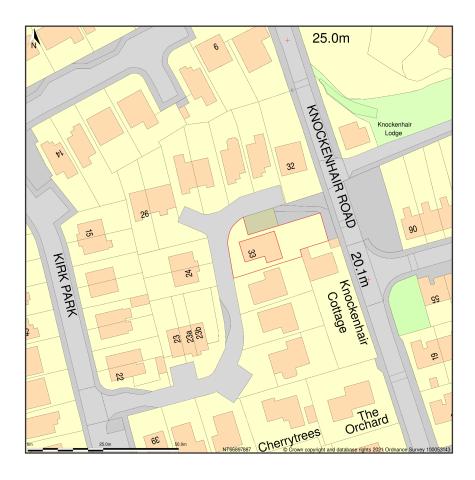

## 33, Kirk Park, Belhaven, Dunbar, East Lothian, EH42 1BJ

Site Plan shows area bounded by: 366824.03, 678801.07 366965.45, 678942.49 (at a scale of 1:1250), OSGridRef: NT66897887. The representation of a road, track or path is no evidence of a right of way. The representation of features as lines is no evidence of a property boundary.