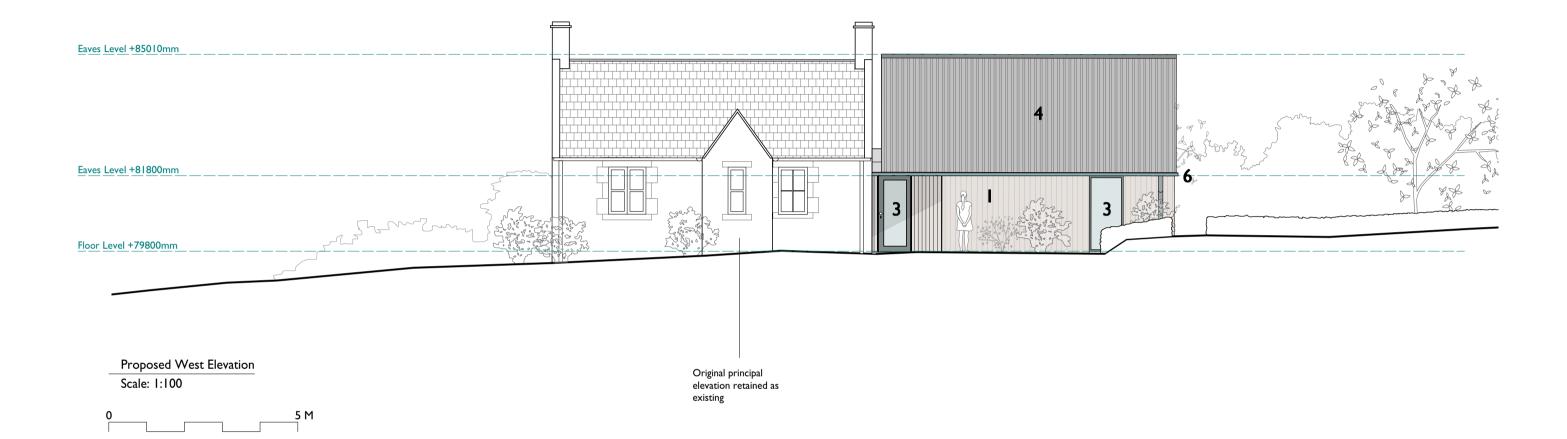

## MATERIAL KEY

#### Walls, windows and doors

- Untreated Scottish larch vertical weatherboarding ۱-
- Painted Scottish larch (to match window frames) Painted timber-framed window/door 2 -
- 3 -

## Roof & rainwater goods

- Dark grey profiled sheet metal roofing Flush profile aluminium framed rooflight 4 -
- 5 -
- Painted metal gutter and rainwater goods 6 -

### Landscaping

- Permeable crushed Whinstone gravel 7 -
- Stone pavers (permeable bedded) 8 -

# BAILLIE BAILLIE

Baillie Baillie Architects Studio 116 South Block 60-64 Osborne Street Glasgow G1 5QH

| Project<br>PCD Pleasance Cottage, Dunbar |                                 |          |
|------------------------------------------|---------------------------------|----------|
| Client<br>J & G Lowe                     |                                 |          |
| Drawing Number<br>AL(PL)303              | Drawn By<br>CB                  | Revision |
| Sheet Title<br>Elevation - West Proposed |                                 |          |
| Issue<br>Stage 3                         | <sup>Scale</sup><br>1:100 at A3 |          |