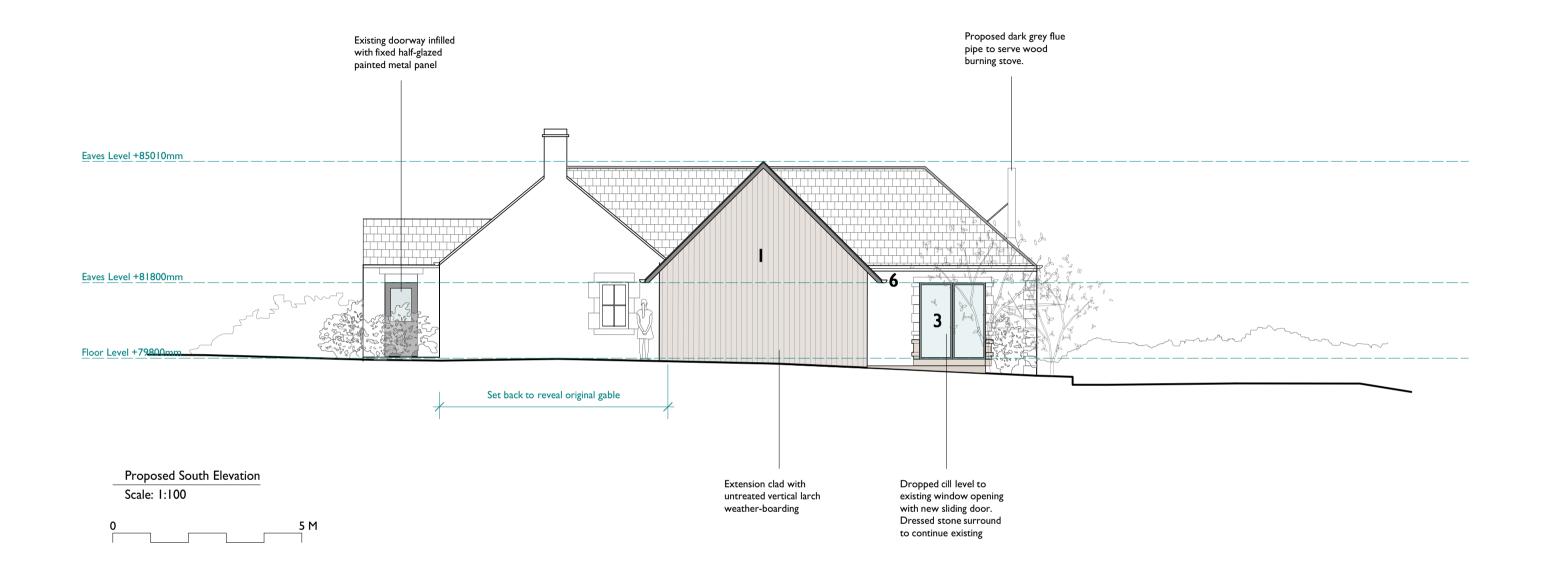

## Walls, windows and doors

- I Untreated Scottish larch vertical weatherboarding
- 2 Painted Scottish larch (to match window frames)
- 3 Painted timber-framed window/door

### Roof & rainwater goods

- 4 Dark grey profiled sheet metal roofing
- 5 Flush profile aluminium framed rooflight
- 6 Painted metal gutter and rainwater goods