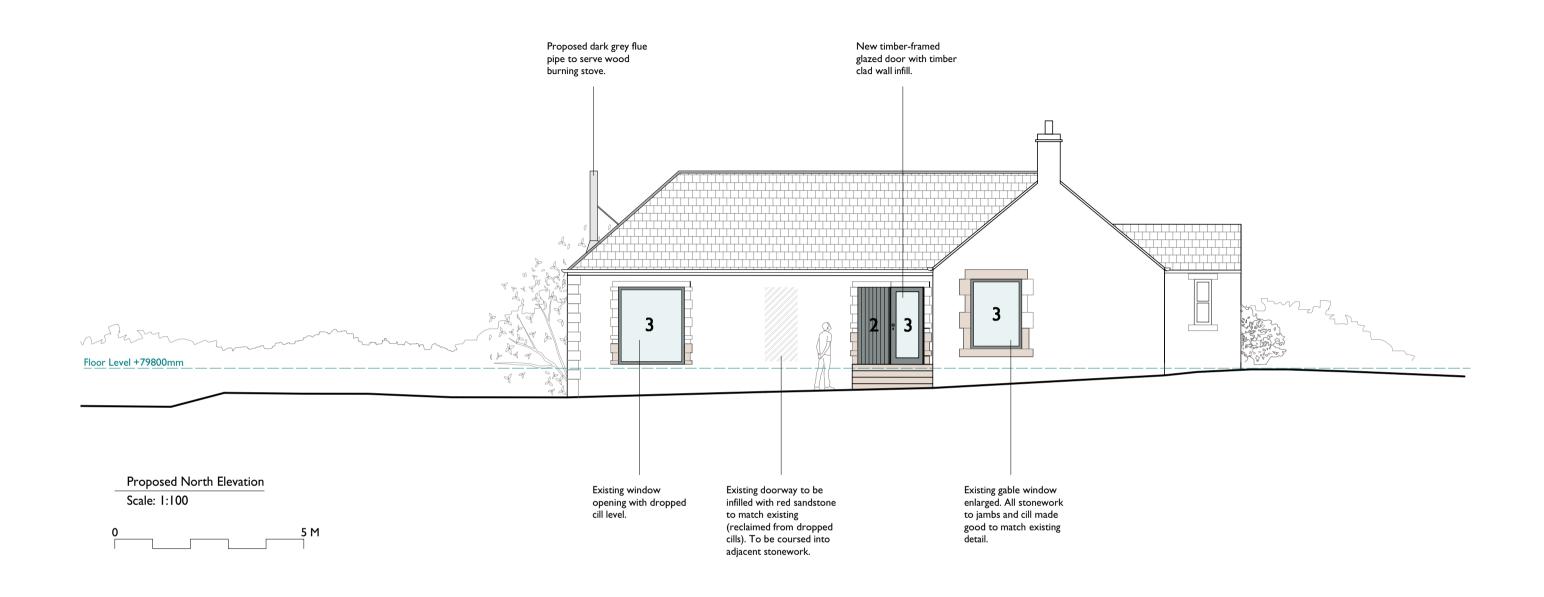

## MATERIAL KEY

#### Walls, windows and doors

- Untreated Scottish larch vertical weatherboarding ۱-
- 2 -Painted Scottish larch (to match window frames) Painted timber-framed window/door
- 3 -

## Roof & rainwater goods

- Dark grey profiled sheet metal roofing 4 -
- Flush profile aluminium framed rooflight 5 -
- Painted metal gutter and rainwater goods 6 -

#### Landscaping

- Permeable crushed Whinstone gravel 7 -
- 8 -Stone pavers (permeable bedded)