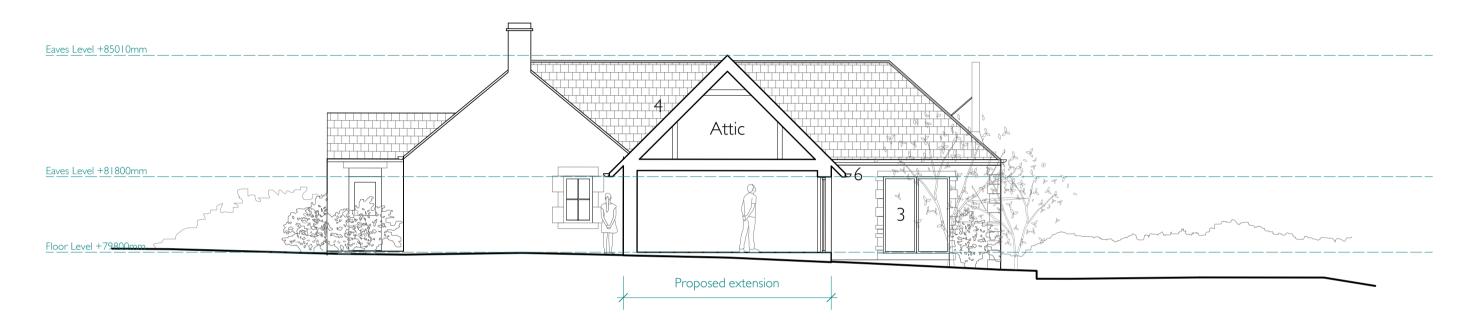

Proposed Section A-A Scale: 1:100

### MATERIAL KEY

#### Walls, windows and doors

- Untreated Scottish larch vertical weatherboarding
- Painted Scottish larch (to match window frames)
  Painted timber-framed window/door

#### Roof & rainwater goods

- Dark grey profiled sheet metal roofing Flush profile aluminium framed rooflight Painted metal gutter and rainwater goods

## Landscaping

- Permeable crushed Whinstone gravel
- Stone pavers (permeable bedded)

# BAILLIE BAILLIE

Baillie Baillie Architects Studio 116 South Block 60-64 Osborne Street Glasgow G1 5QH

| Project<br>PCD Pleasance Cottage, Dunbar |                      |          |
|------------------------------------------|----------------------|----------|
| Client<br>& G Lowe                       |                      |