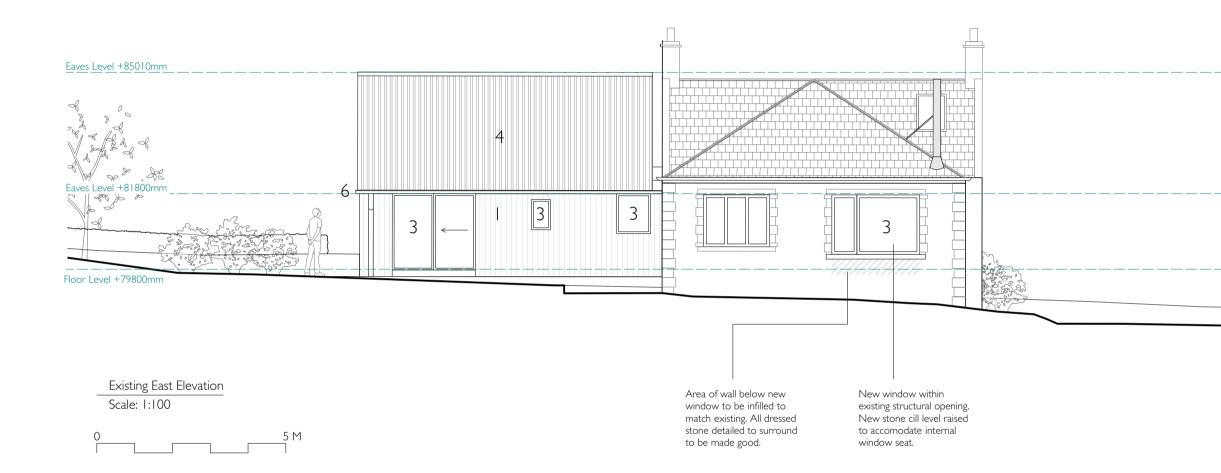

## MATERIAL KEY

## Walls, windows and doors

- | -Untreated Scottish larch vertical weatherboarding
- Painted Scottish larch (to match window frames) 2 -3 -Painted timber-framed window/door
- Roof & rainwater goods
- 4 -
- 5 -
- Dark grey profiled sheet metal roofing Flush profile aluminium framed rooflight Painted metal gutter and rainwater goods 6 -

## Landscaping

- 7 -Permeable crushed Whinstone gravel
- 8 -Stone pavers (permeable bedded)