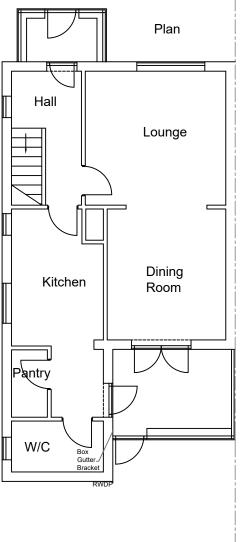

**Existing Plan and Elevations** Drawing title:

Scale :

CONTRACT No.: 900/08254

Page 1 of 2

Proposed: PVCu Conservatory

14 BEECH AVENUE SWANLEY KENT BR8 8AU

Drawers initials: PN

1:100