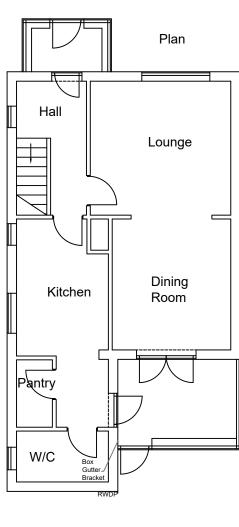

**Existing Plan and Elevations** Drawing title:

Scale :

CONTRACT No.: 900/08254

Page 1 of 2

Proposed: PVCu Conservatory

14 BEECH AVENUE SWANLEY KENT BR8 8AU

Drawers initials: PN

1:100