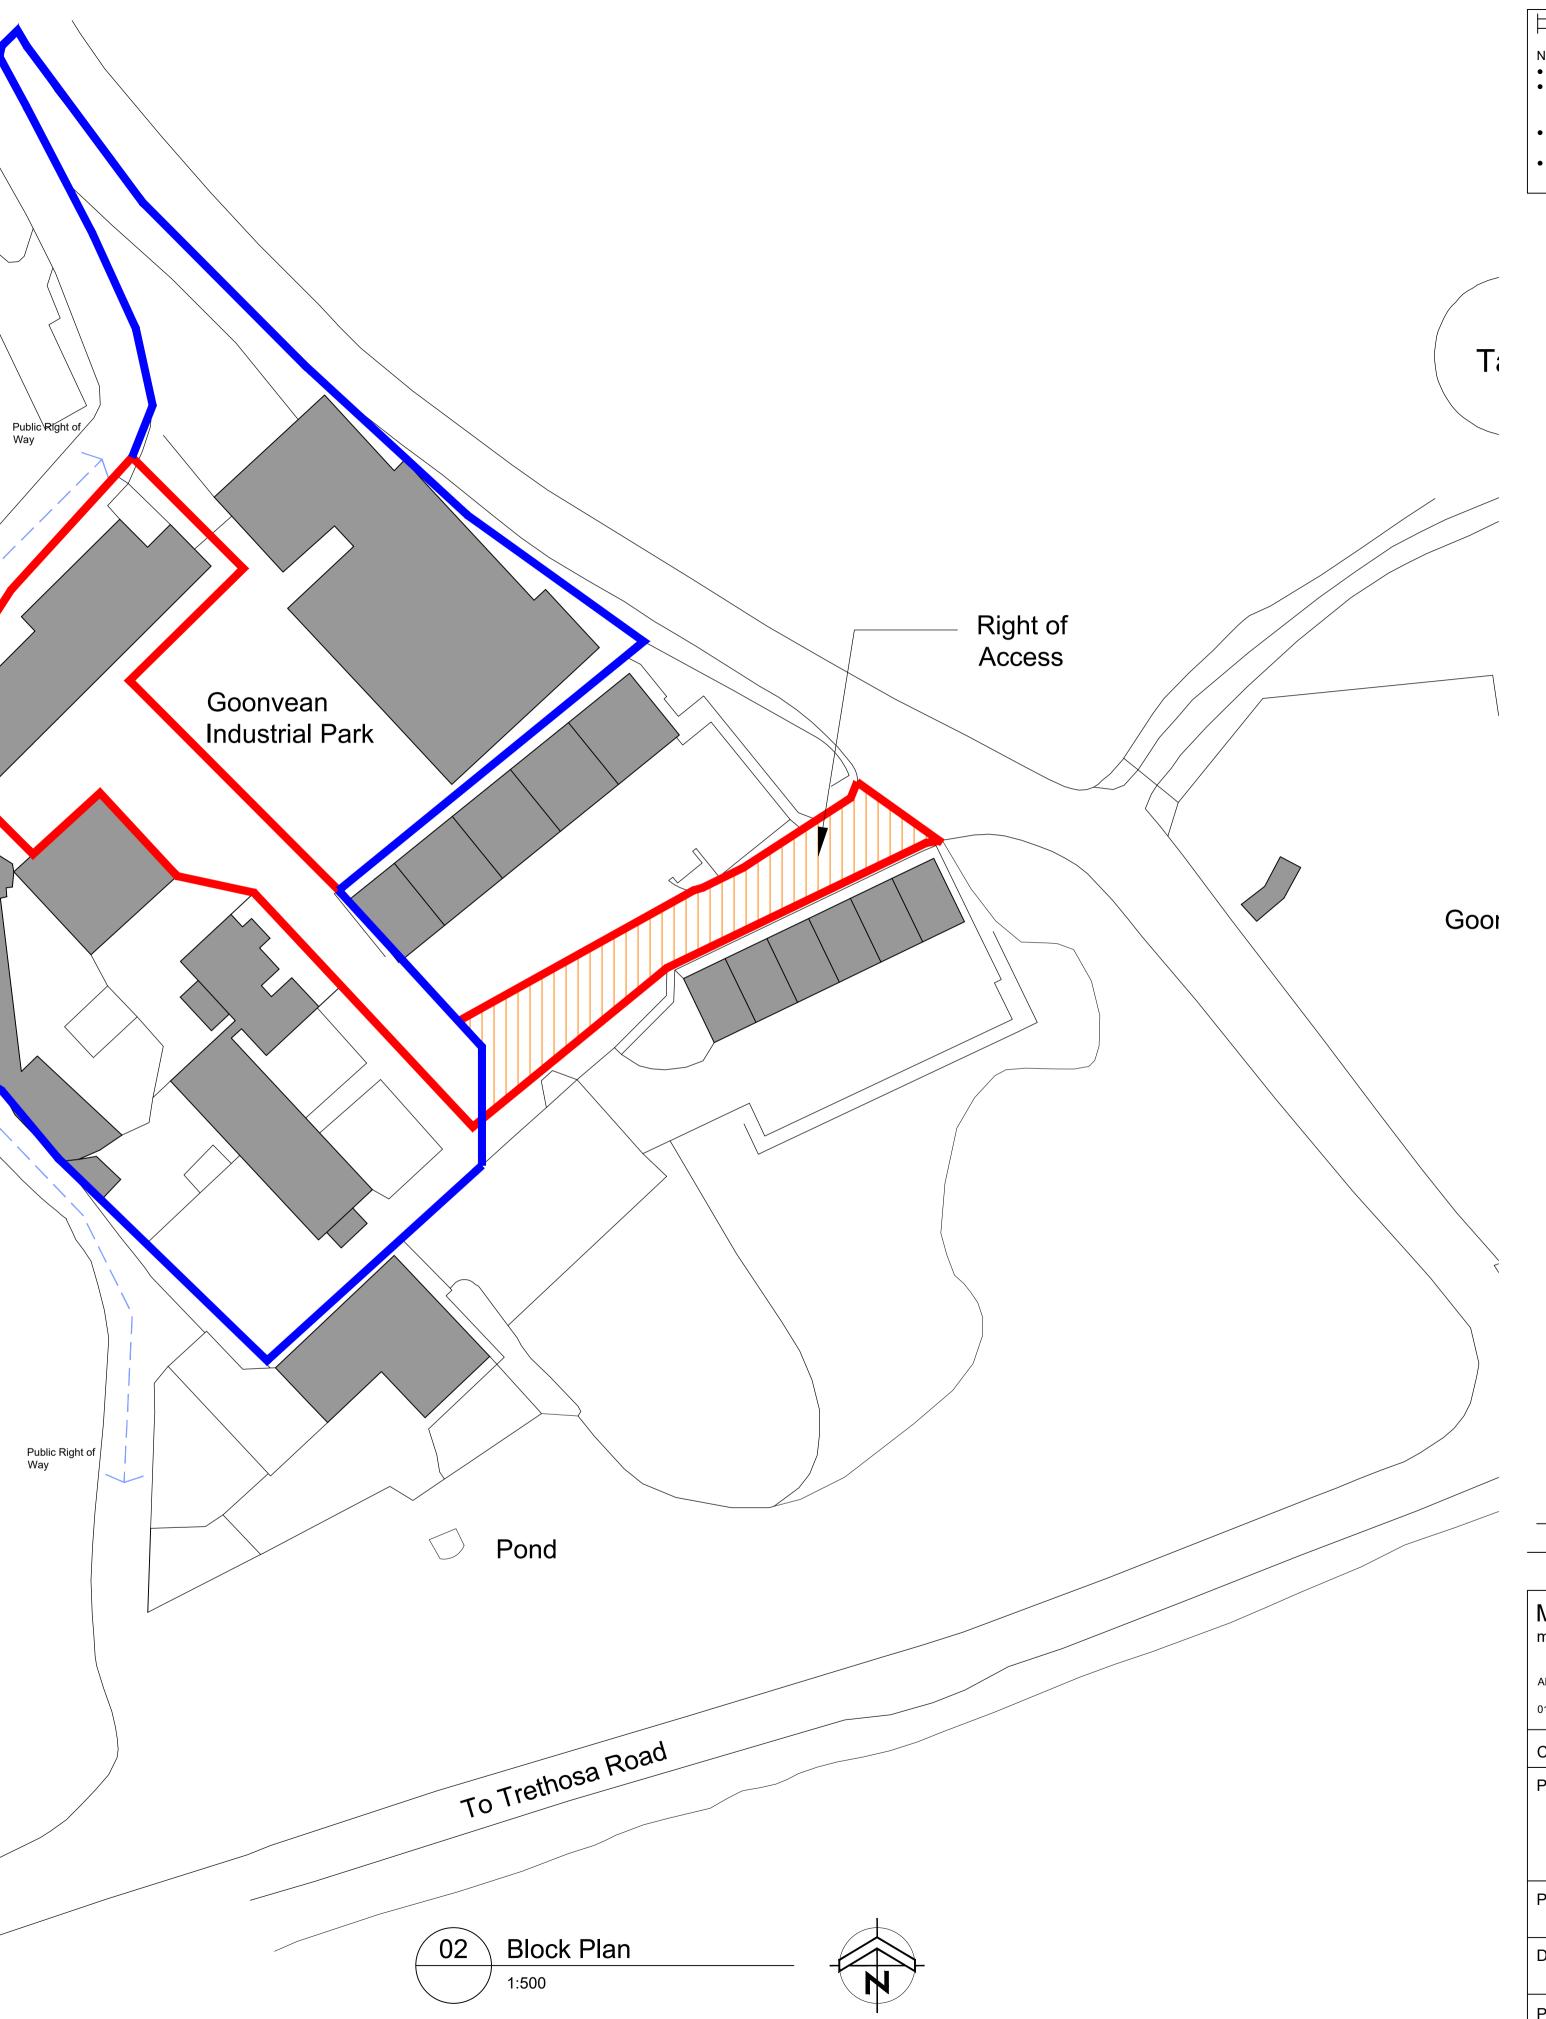

## MSG ARCBUILD mark@msgarcbuild.co.uk

ARCHITECTURAL & BUILDING CONSULTANT 01841 521552

| Client      | SUSTAINABLE FURNITURE                                                                                                        |                |  |  |  |
|-------------|------------------------------------------------------------------------------------------------------------------------------|----------------|--|--|--|
| Property    | SUSTAINABLE FURNITURE (UK) LTD.,<br>GOONVEAN INDUSTRIAL ESTATE,<br>DRINNICK ROAD<br>ST STEPHEN,<br>SAINT AUSTELL<br>PL26 7QF |                |  |  |  |
| Project     | PROPOSED REPLACEMENT<br>WAREHOUSE AND STORES                                                                                 |                |  |  |  |
| Drawing     | Location and Block Plan                                                                                                      |                |  |  |  |
| Project No. | 45500                                                                                                                        | Date: Jan 2021 |  |  |  |
| Drawing No. | PL-01                                                                                                                        | Revision: A    |  |  |  |
| Scale       | As Noted @A1                                                                                                                 | Drawn: MSG     |  |  |  |
|             |                                                                                                                              |                |  |  |  |