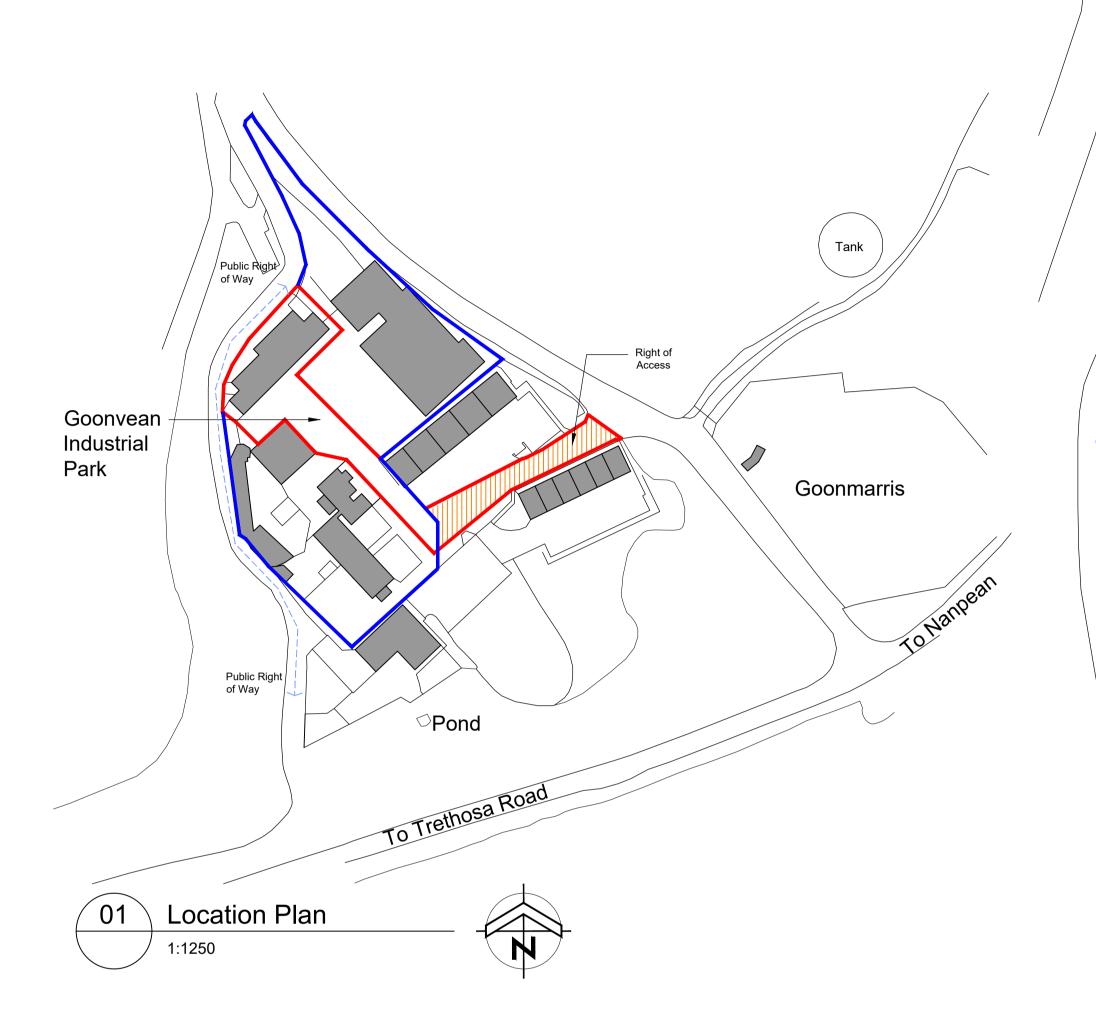

## MSG ARCBUILD mark@msgarcbuild.co.uk

ARCHITECTURAL & BUILDING CONSULTANT 01841 521552

| Client      | SUSTAINABLE FURNITURE                                                                                                        |                |  |  |  |
|-------------|------------------------------------------------------------------------------------------------------------------------------|----------------|--|--|--|
| Property    | SUSTAINABLE FURNITURE (UK) LTD.,<br>GOONVEAN INDUSTRIAL ESTATE,<br>DRINNICK ROAD<br>ST STEPHEN,<br>SAINT AUSTELL<br>PL26 7QF |                |  |  |  |
| Project     | PROPOSED REPLACEMENT<br>WAREHOUSE AND STORES                                                                                 |                |  |  |  |
| Drawing     | Location and Block Plan                                                                                                      |                |  |  |  |
| Project No. | 45500                                                                                                                        | Date: Jan 2021 |  |  |  |
| Drawing No. | PL-01                                                                                                                        | Revision: A    |  |  |  |
| Scale       | As Noted @A1                                                                                                                 | Drawn: MSG     |  |  |  |
|             |                                                                                                                              |                |  |  |  |