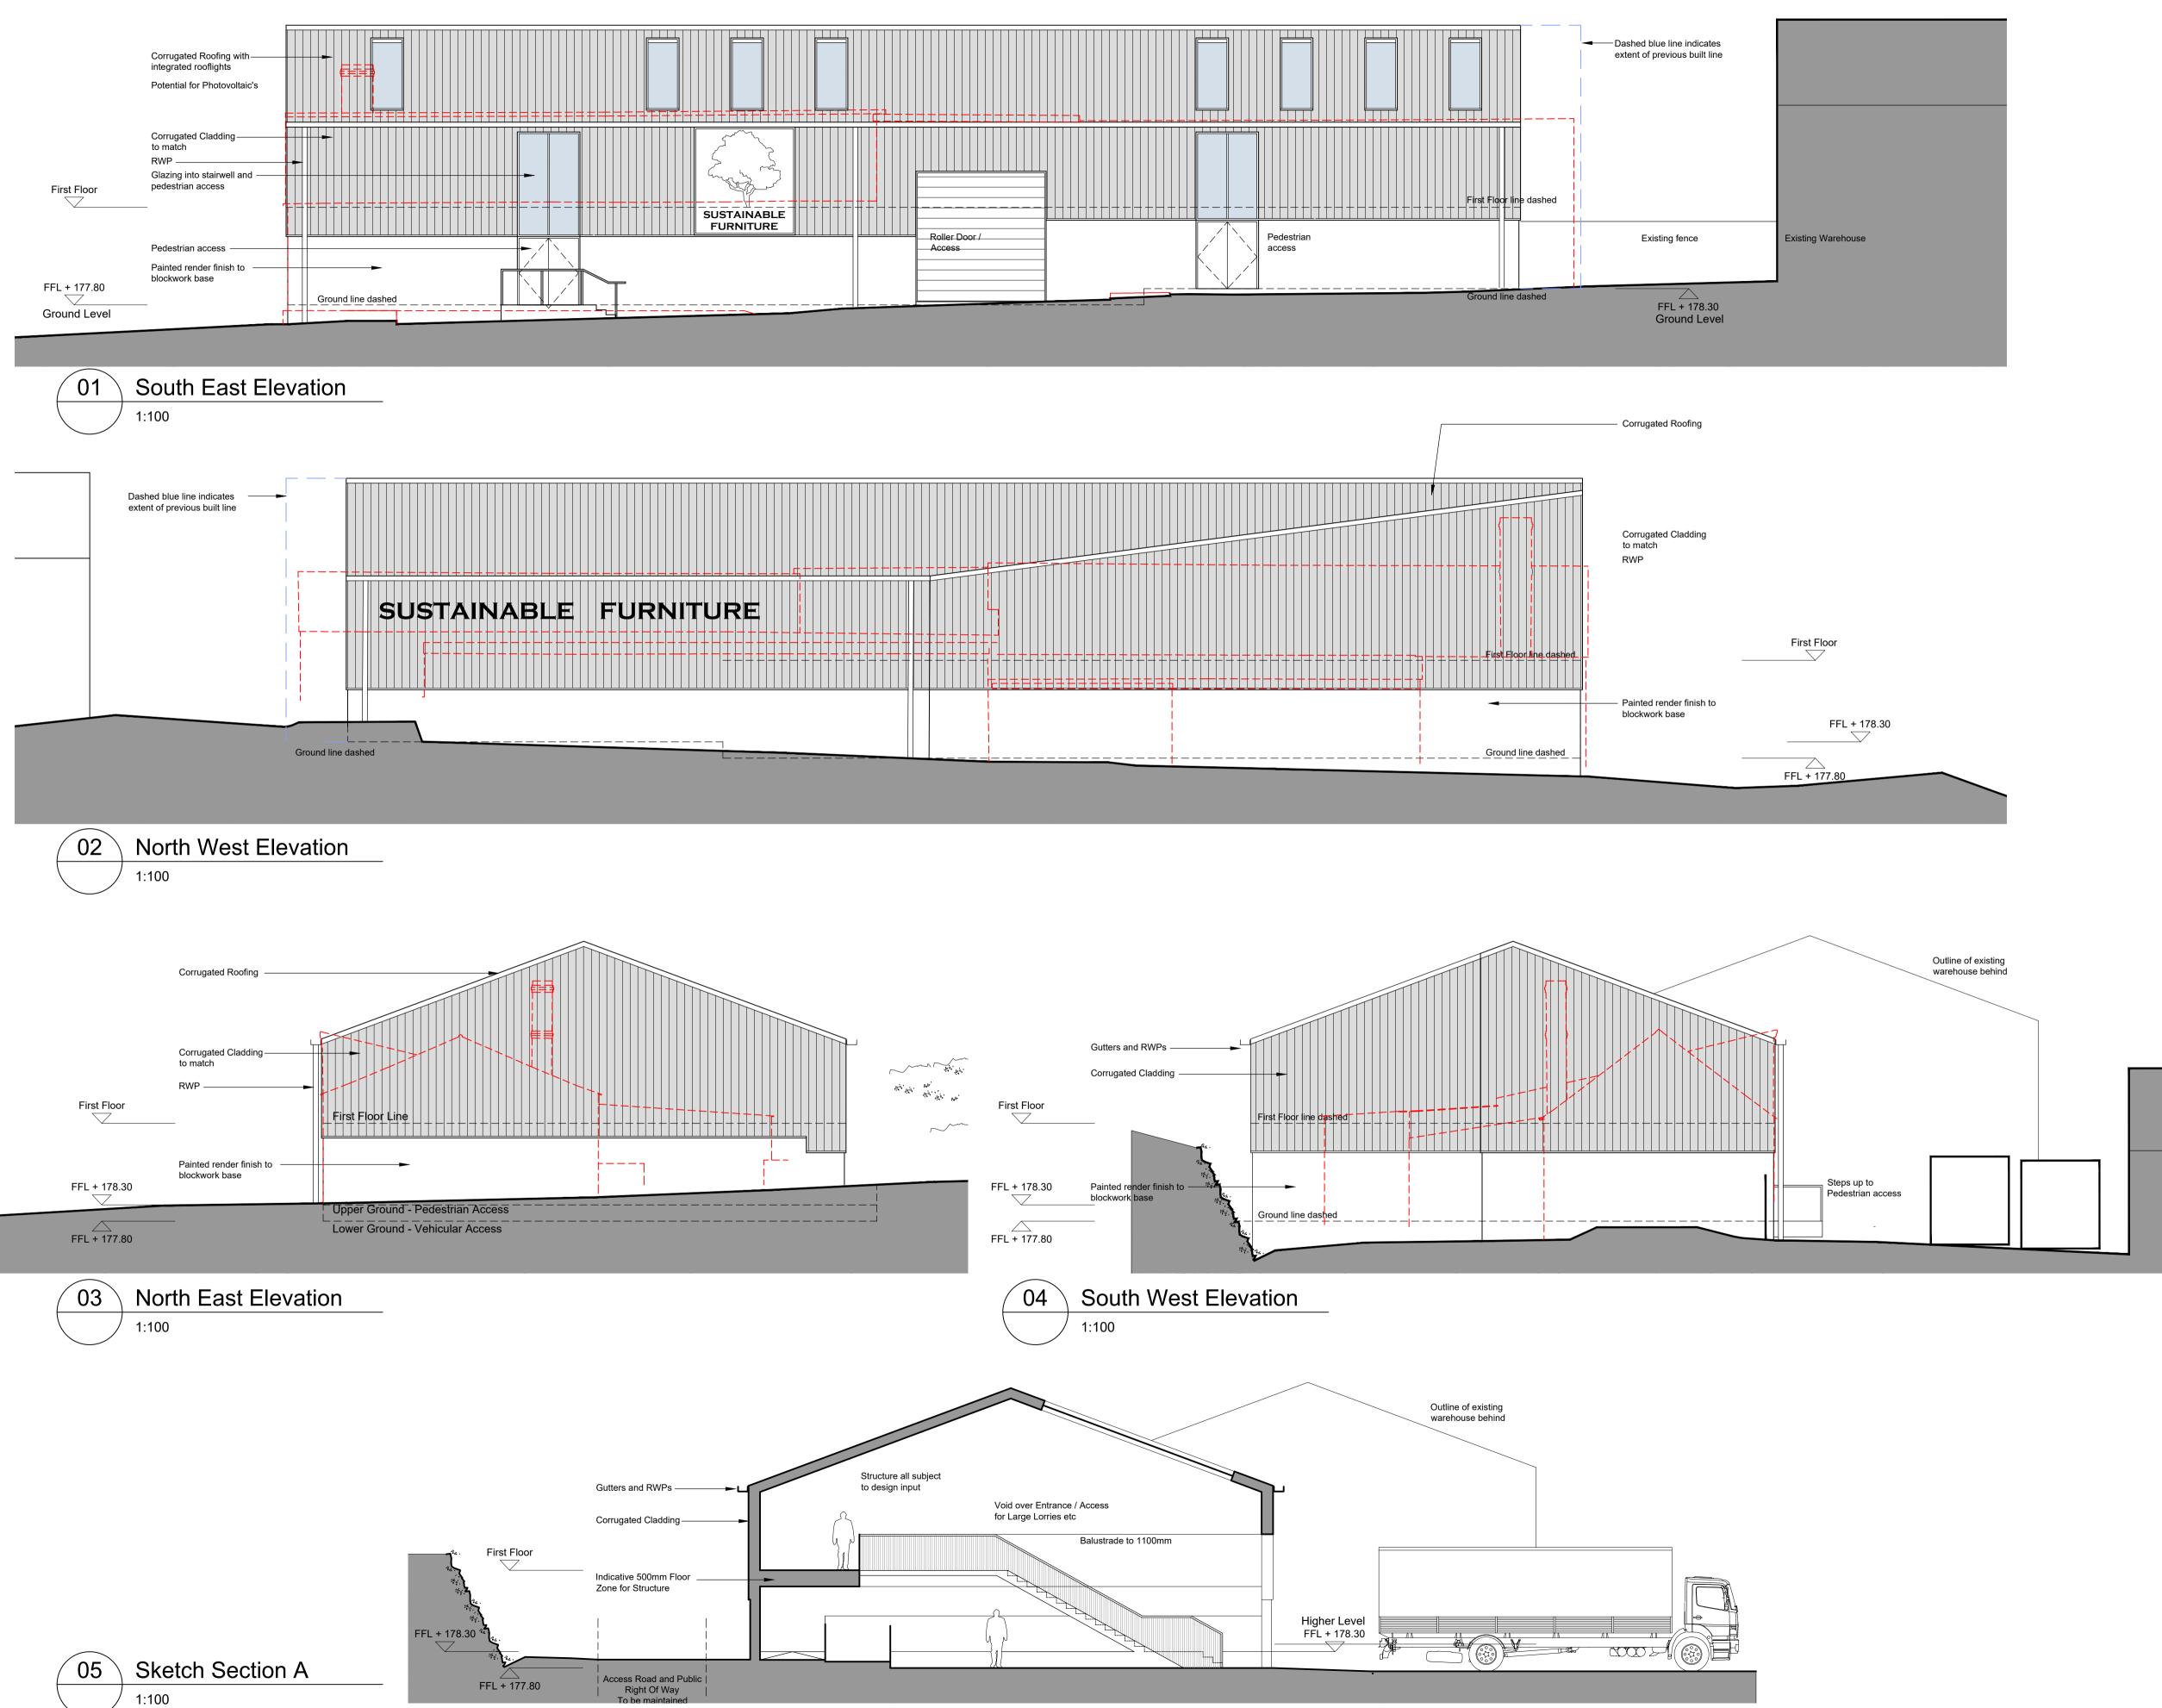

#### Materials:

Painted Smooth Finish Render

# Pre-Fabricated Corrugated Insulated Cladding

Corrugated Pre-Fabricated Insulated PanelsAluminium Rooflights

### Windows and Doors:

Aluminium windows and doors

## Rainwater Goods:

Pre-Fabricated Aluminium

C 06.07.21 Area reduced in size Previous built line highlighted dashed blue

B 04.05.21 Issued for Planning

A 01.03.21 Revised following clients comments Comment:

## MSG ARCBUILD mark@msgarcbuild.co.uk

Rev Date

ARCHITECTURAL & BUILDING CONSULTANT

01841 521552

| Client      | SUSTAINABLE FURNITURE                                                                             |                |
|-------------|---------------------------------------------------------------------------------------------------|----------------|
| Property    | SUSTAINABLE FURNITURE,<br>GOONVEAN INDUSTRIAL ESTATE,<br>ST STEPHEN,<br>SAINT AUSTELL<br>PL26 7QF |                |
| Project     | PROPOSED REPLACEMENT<br>WAREHOUSE AND STORES                                                      |                |
| Drawing     | PROPOSED ELEVATIONS                                                                               |                |
| Project No. | 45500                                                                                             | Date: Jan 2021 |
| Drawing No. | PL-11                                                                                             | Revision: C    |
| Scale       | As Noted @A1                                                                                      | Drawn: MSG     |