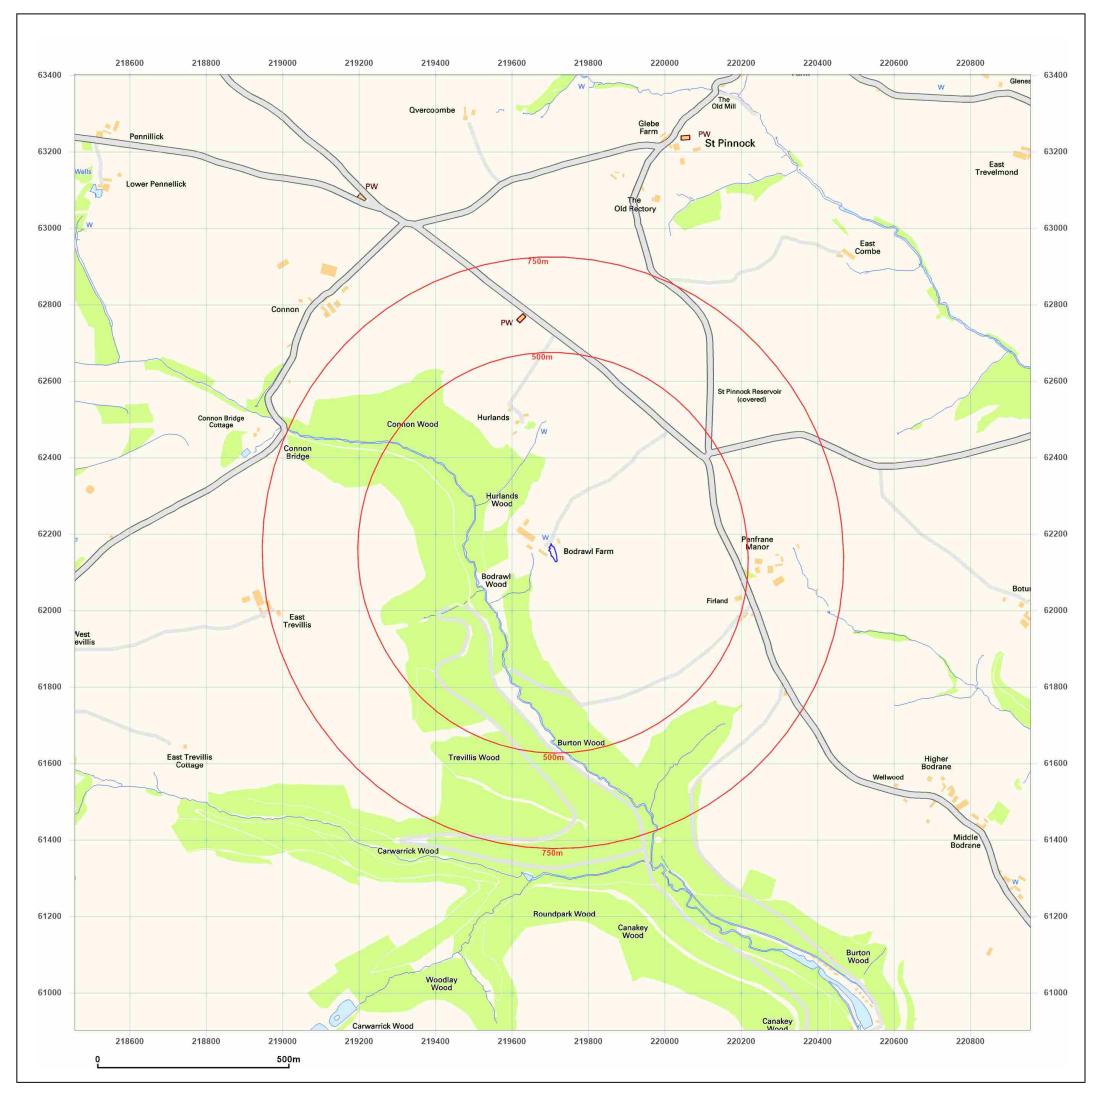

| Client Ref:<br>Report Ref:<br>Grid Ref: | 2021_103<br>GS-7925221<br>219707, 62152 |       |
|-----------------------------------------|-----------------------------------------|-------|
| Map Name:                               | National Grid                           | Ν     |
| Map date:                               | 1980-1985                               | 4     |
|                                         |                                         |       |
| Scale:                                  | 1:10,000                                | W - E |
| Scale:<br>Printed at:                   | 1:10,000<br>1:10,000                    | W F E |

Produced by Groundsure Insights T: 08444 159000 E: info@groundsure.com W: www.groundsure.com

© Crown copyright and database rights 2018 Ordnance Survey 100035207

Production date: 04 June 2021

Barn Adjacent to BODRAWL BUNGALOW, ROAD FROM JUNCTION WEST OF PENHALE TO GELLIS RISE, ST KEYNE, PL14 4QT

| Client Ref:<br>Report Ref:<br>Grid Ref: | 2021_103<br>GS-7925221<br>219707, 62152 |     |
|-----------------------------------------|-----------------------------------------|-----|
| Map Name:                               | National Grid                           | Ν   |
| Map date:                               | 2001                                    |     |
|                                         |                                         |     |
| Scale:                                  | 1:10,000                                |     |
| Scale:<br>Printed at:                   | 1:10,000<br>1:10,000                    | s s |

| 2001 |  |
|------|--|
|      |  |

Produced by Groundsure Insights T: 08444 159000 E: info@groundsure.com W: www.groundsure.com

© Crown copyright and database rights 2018 Ordnance Survey 100035207

Production date: 04 June 2021