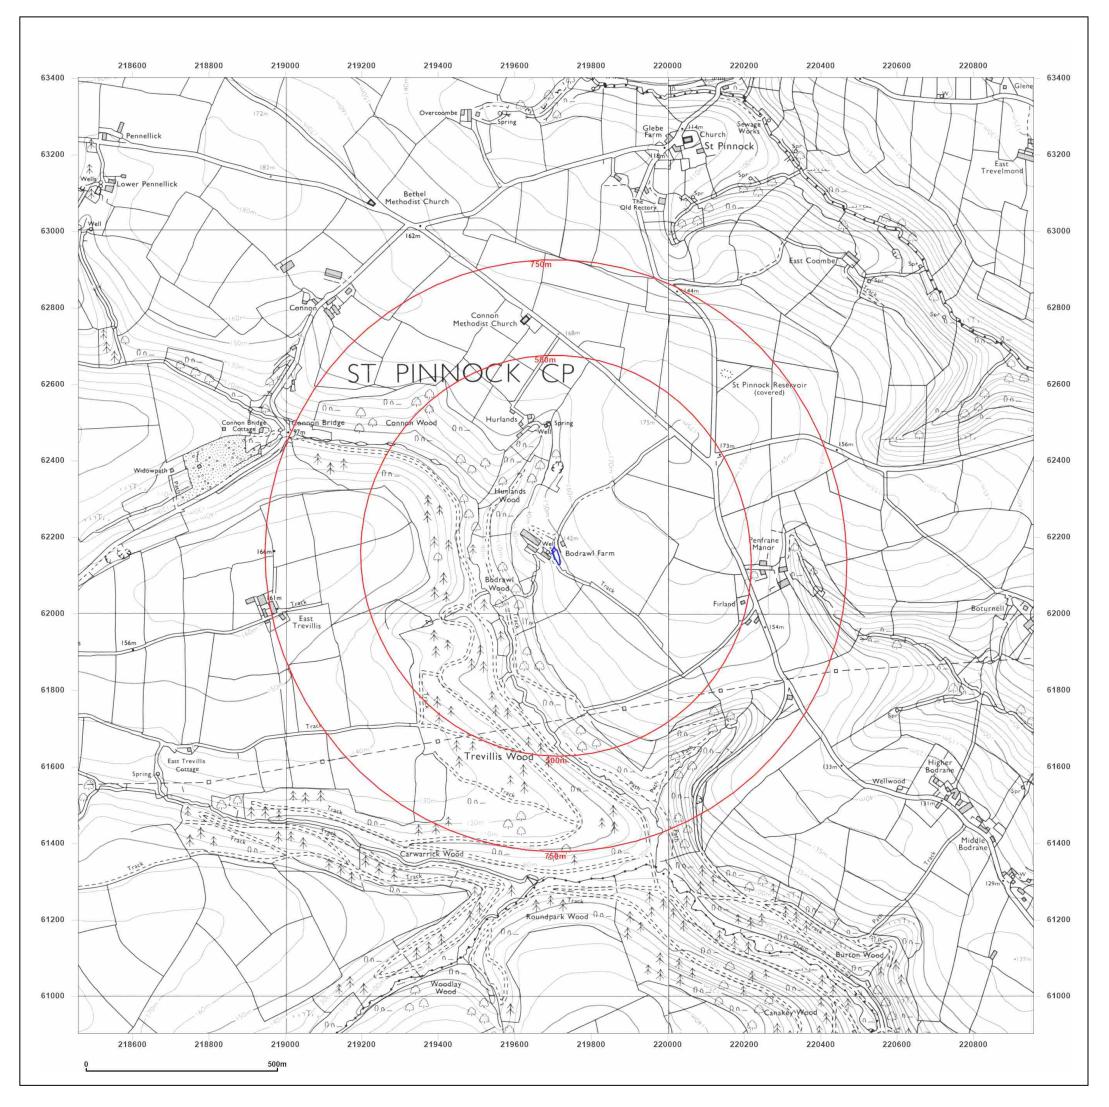

|             | 2021_103<br>GS-7925221<br>219707, 62152 |     |
|-------------|-----------------------------------------|-----|
| Map Name:   | Provisional                             | Ν   |
| Map date:   | 1958-1960                               | W F |
| Scale:      | 1:10,560                                |     |
| Printed at: | 1:10,560                                | S   |
|             |                                         |     |
|             |                                         |     |

Produced by Groundsure Insights T: 08444 159000 E: info@groundsure.com W: www.groundsure.com

© Crown copyright and database rights 2018 Ordnance Survey 100035207

Production date: 04 June 2021

Barn Adjacent to BODRAWL BUNGALOW, ROAD FROM JUNCTION WEST OF PENHALE TO GELLIS RISE, ST KEYNE, PL14 4QT