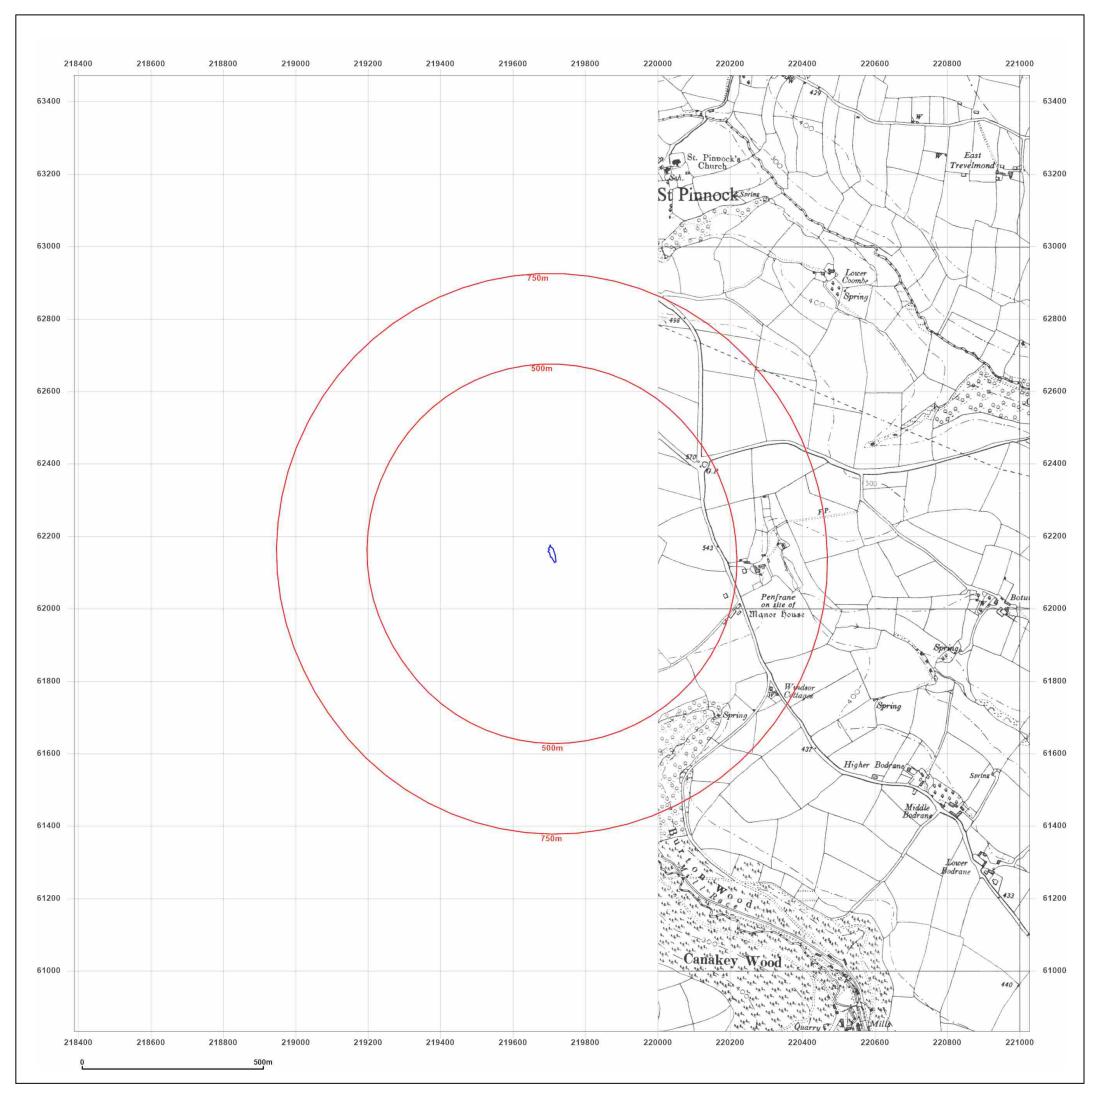

| Client Ref:<br>Report Ref:<br>Grid Ref: | 2021_103<br>GS-7925221<br>219707, 62152 |     |
|-----------------------------------------|-----------------------------------------|-----|
| Map Name:                               | County Series                           | Ν   |
| Map date:                               | 1905-1907                               | W E |
| Scale:                                  | 1:10,560                                |     |
| Printed at:                             | 1:10,560                                | S   |
|                                         |                                         |     |