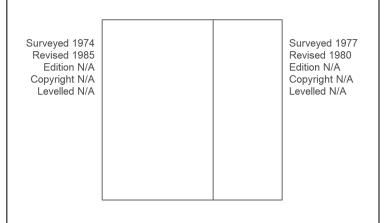

| Client Ref:<br>Report Ref:<br>Grid Ref: | 2021_103<br>GS-7925221<br>219707, 62152 |       |
|-----------------------------------------|-----------------------------------------|-------|
| Map Name:                               | National Grid                           | Ν     |
| Map date:                               | 1980-1985                               | 4     |
|                                         |                                         |       |
| Scale:                                  | 1:10,000                                | W - E |
| Scale:<br>Printed at:                   | 1:10,000<br>1:10,000                    | W F E |

Produced by Groundsure Insights T: 08444 159000 E: info@groundsure.com W: www.groundsure.com

© Crown copyright and database rights 2018 Ordnance Survey 100035207

Production date: 04 June 2021

Barn Adjacent to BODRAWL BUNGALOW, ROAD FROM JUNCTION WEST OF PENHALE TO GELLIS RISE, ST KEYNE, PL14 4QT

| Client Ref:<br>Report Ref:<br>Grid Ref: | 2021_103<br>GS-7925221<br>219707, 62152 |     |
|-----------------------------------------|-----------------------------------------|-----|
| Map Name:                               | National Grid                           | Ν   |
| Map date:                               | 2001                                    |     |
|                                         |                                         |     |
| Scale:                                  | 1:10,000                                |     |
| Scale:<br>Printed at:                   | 1:10,000<br>1:10,000                    | s s |

| 2001 |  |
|------|--|
|      |  |

Produced by Groundsure Insights T: 08444 159000 E: info@groundsure.com W: www.groundsure.com

© Crown copyright and database rights 2018 Ordnance Survey 100035207

Production date: 04 June 2021