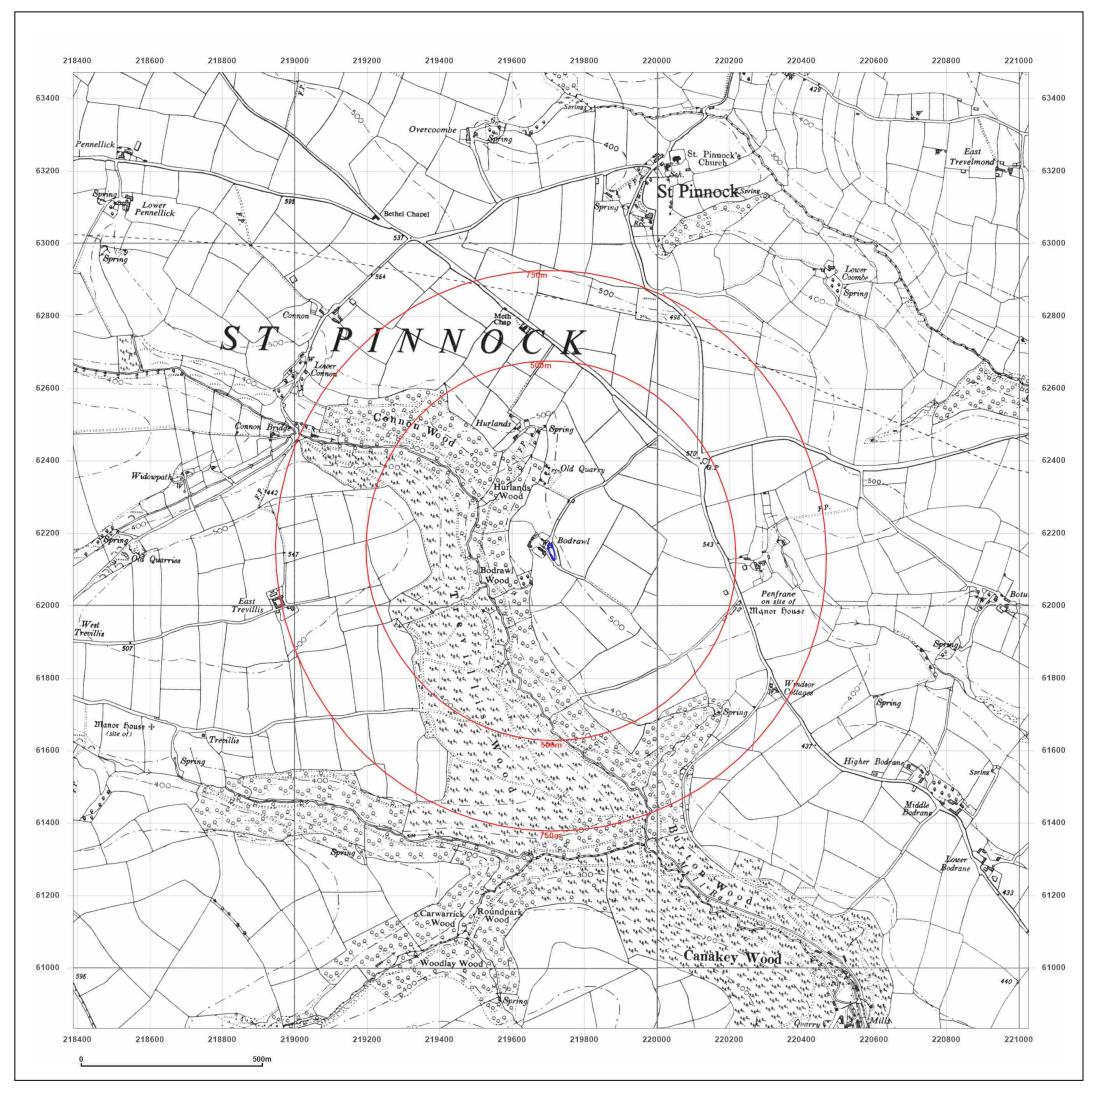

Production date: 08 June 2021

Barn Adjacent to BODRAWL BUNGALOW, ROAD FROM JUNCTION WEST OF PENHALE TO GELLIS RISE, ST KEYNE, PL14 4QT

| Client Ref:<br>Report Ref:<br>Grid Ref: | 2021_103<br>GS-7925221<br>219707, 62152 |          |
|-----------------------------------------|-----------------------------------------|----------|
| Map Name:                               | County Series                           | Ν        |
| Map date:                               | 1881                                    | <b>A</b> |
| -                                       |                                         |          |
| Scale:                                  | 1:10,560                                | W F      |
| Scale:<br>Printed at:                   |                                         | W F E    |