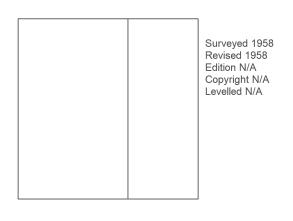

|             | 2021_103<br>GS-7925221<br>219707, 62152 |     |
|-------------|-----------------------------------------|-----|
| Map Name:   | Provisional                             | Ν   |
| Map date:   | 1958-1960                               | W F |
| Scale:      | 1:10,560                                |     |
| Printed at: | 1:10,560                                | S   |
|             |                                         |     |
|             |                                         |     |

Produced by Groundsure Insights T: 08444 159000 E: info@groundsure.com W: www.groundsure.com

© Crown copyright and database rights 2018 Ordnance Survey 100035207

Production date: 04 June 2021

Barn Adjacent to BODRAWL BUNGALOW, ROAD FROM JUNCTION WEST OF PENHALE TO GELLIS RISE, ST KEYNE, PL14 4QT