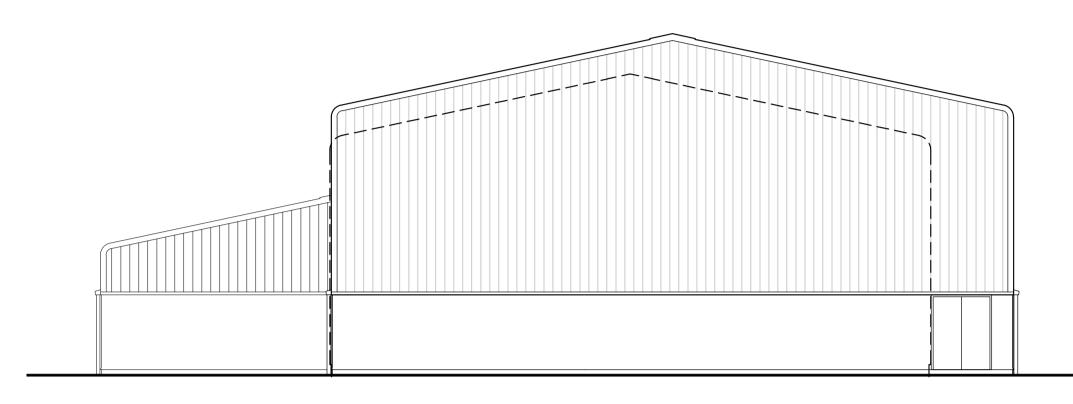

| 02 | EXISTING WEST ELEVATION |
|----|-------------------------|
|    | SCALE 1:100             |

This drawing is copyright and may not be altered, traced, copied, photographed or used for any purpose other than that for which it is issued without written permission from CSA Architects.