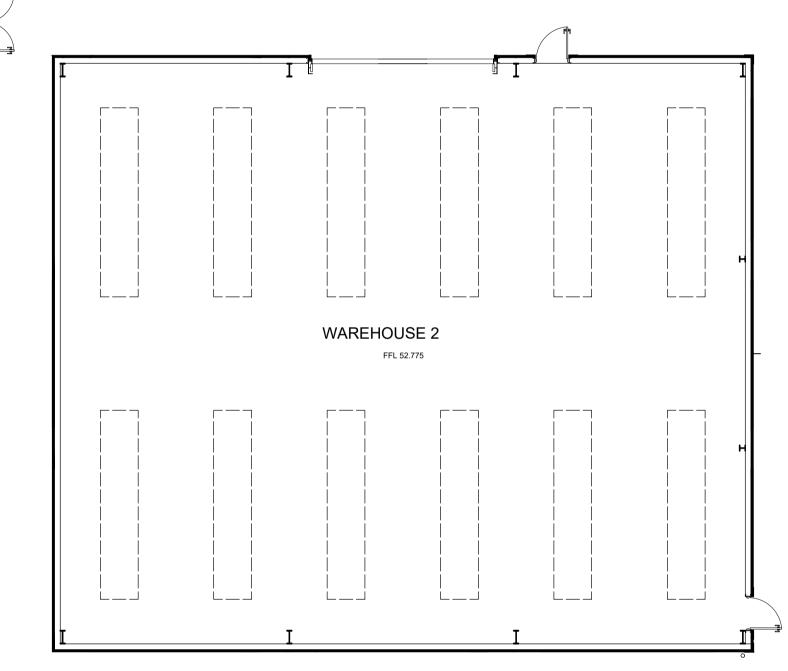

Drawing Title **EXISTING** FLOOR PLAN

Date FEB '21 Scale 1:200 Job. No. Drawing No. 003 PLANNING

| 구                        | MAII            | N WAREHOUSE<br>FFL 52.775 |     | - | WAREHOUSE 2 FFL 52.775 |
|--------------------------|-----------------|---------------------------|-----|---|------------------------|
| WC disabled WC RECEPTION |                 |                           |     |   |                        |
| OFFICE                   | OFFICE STAFF RO | OOM                       | T T |   |                        |