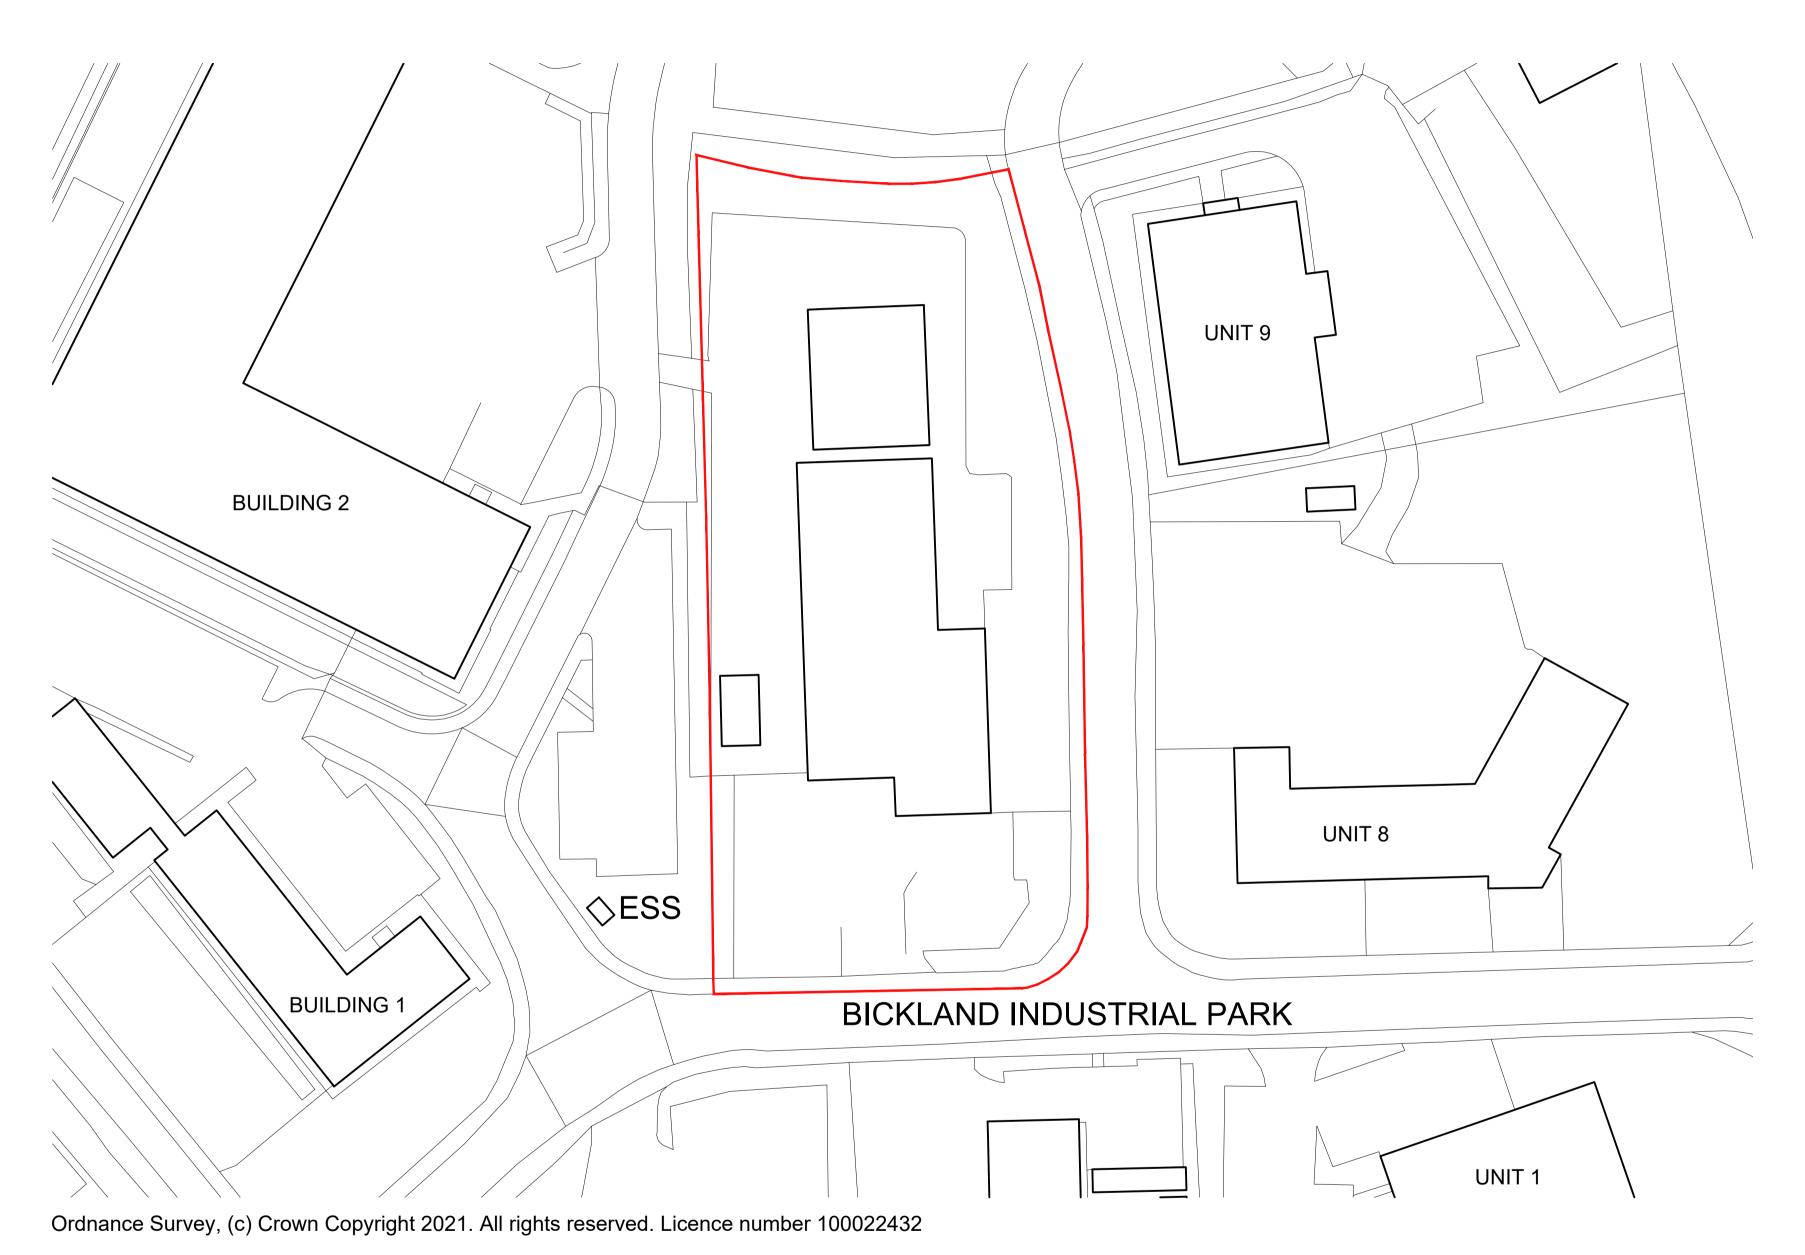

02 BLOCK PLAN

SCALE 1:500

SCALE 1:1250

This drawing is copyright and may not be altered, traced, copied, photographed or used for any purpose other than that for which it is issued without written permission from CSA Architects

SITE AREA: 0.5 ha / 1.28 acres

Tel 01872 265 310
www.csa-architects.co.uk
info@csa-architects.co.uk
St Piran House, Heron Way
Newham, Truro, Cornwall, TR1 2XN

2XN RIBA

BRITANNIA LANES

Job Description / Location

Alteration to Elevations of the Extg Building to Include Signage and External Lighting &

to Include Signage and External Lighting & Use of the Building in the B8 Use Class at UNIT 7, BICKLAND INDUSTRIAL PARK FALMOUTH, TR11 4TA