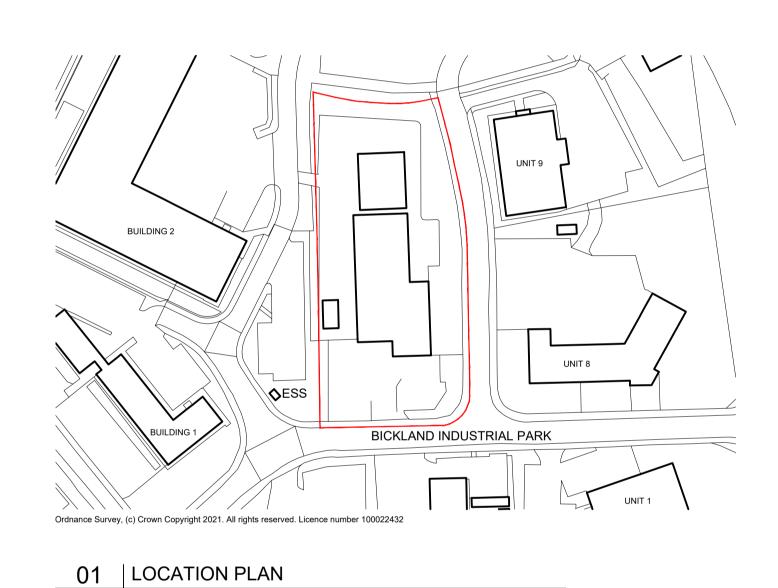

02 BLOCK PLAN

SCALE 1:500

SCALE 1:1250

This drawing is copyright and may not be altered, traced, copied, photographed or used for any purpose other than that for which it is issued without written permission from CSA Architects

SITE AREA: 0.5 ha / 1.28 acres

Tel 01872 265 310
www.csa-architects.co.uk
info@csa-architects.co.uk
St Piran House, Heron Way
Newham, Truro, Cornwall, TR1 2XN

2XN RIBA

BRITANNIA LANES

Job Description / Location

Alteration to Elevations of the Extg Building to Include Signage and External Lighting &

to Include Signage and External Lighting & Use of the Building in the B8 Use Class at UNIT 7, BICKLAND INDUSTRIAL PARK FALMOUTH, TR11 4TA