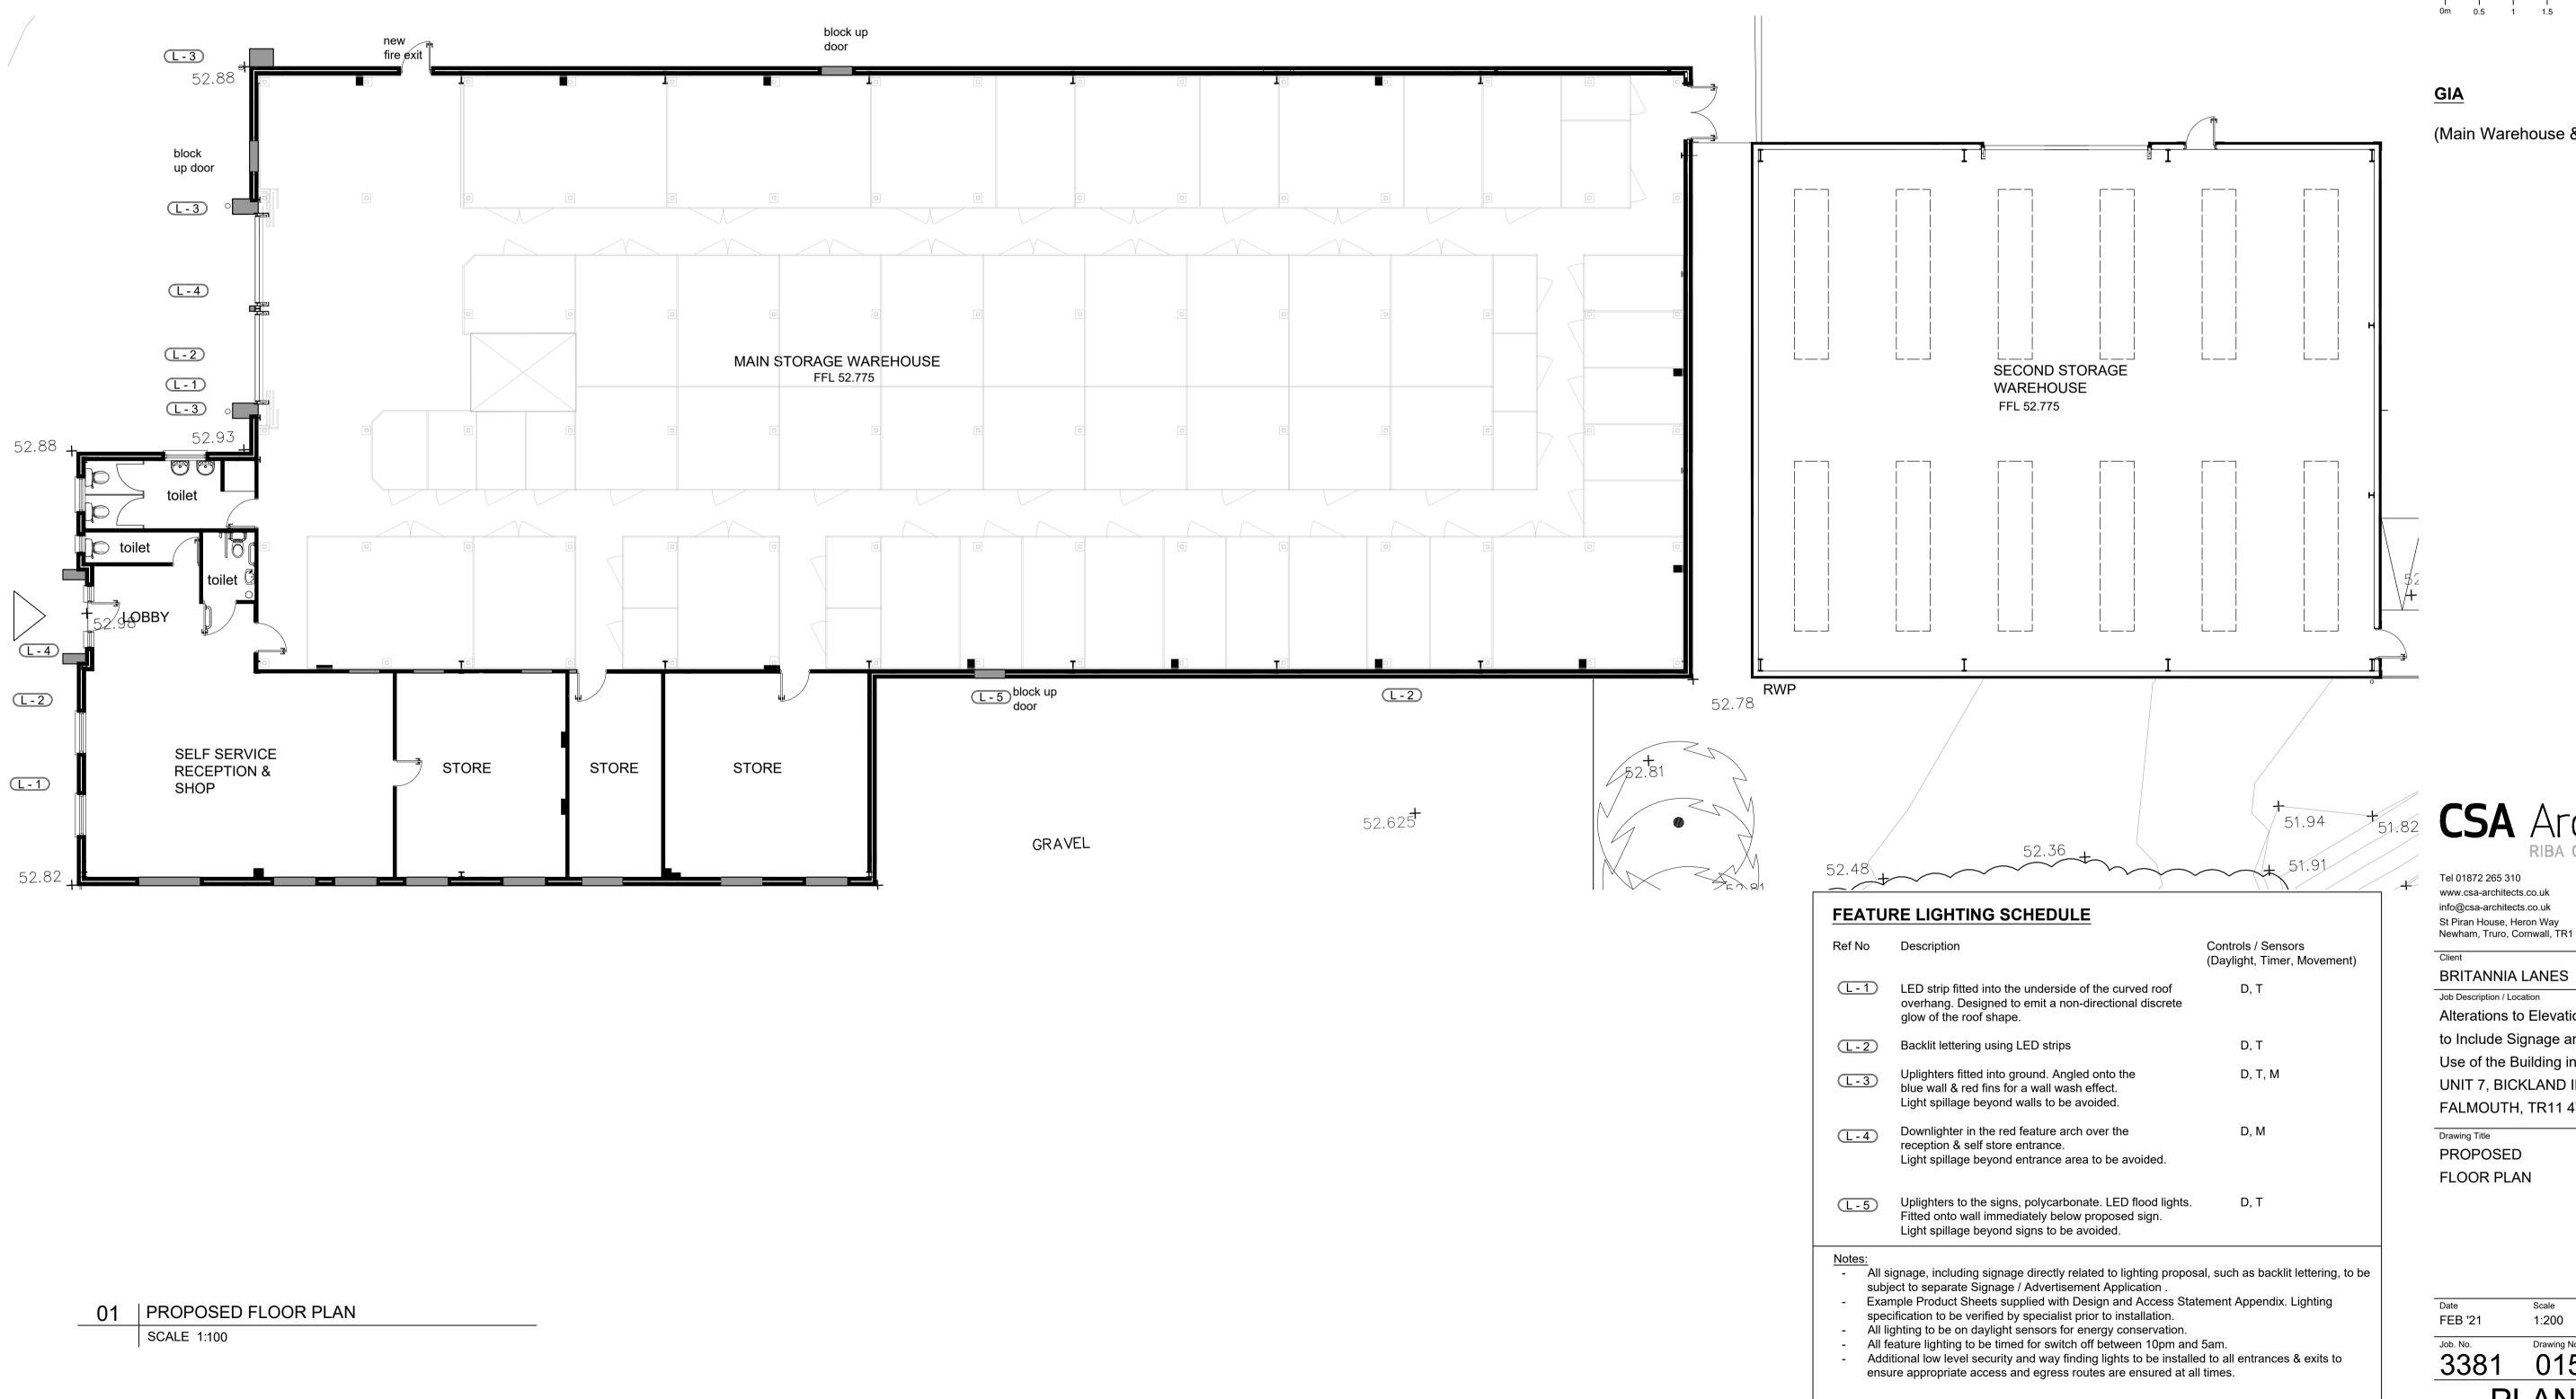

## ORIGINAL DRAWING SIZE : A1

Scale Reference

| 0m      | 5<br>I | 10<br>I | 15       | 20<br> | 25<br> | 30<br>  | 35 1:500 |
|---------|--------|---------|----------|--------|--------|---------|----------|
| 0m      | 1<br>2 | 1<br>4  | 6        | <br>8  | 10     | 1<br>12 | 14 1:200 |
| 0m<br>L | 1<br>I | 2<br>   | 3<br>    | 4<br>1 | 5<br>I | 6<br>I  | 7 1:100  |
| 0m      | 0.5    | 1<br>1  | l<br>1.5 | 1<br>2 | 2.5    | 1<br>3  | 3.5 1:50 |

(Main Warehouse & Office): 905 sq m

## **CSA** Archited

www.csa-architects.co.uk info@csa-architects.co.uk St Piran House, Heron Way Newham, Truro, Cornwall, TR1 2XN RIBA

Alterations to Elevations of Extg Building to Include Signage and External Lighting & Use of the Building in the B8 Use Class at UNIT 7, BICKLAND INDUSTRIAL PARK FALMOUTH, TR11 4TA