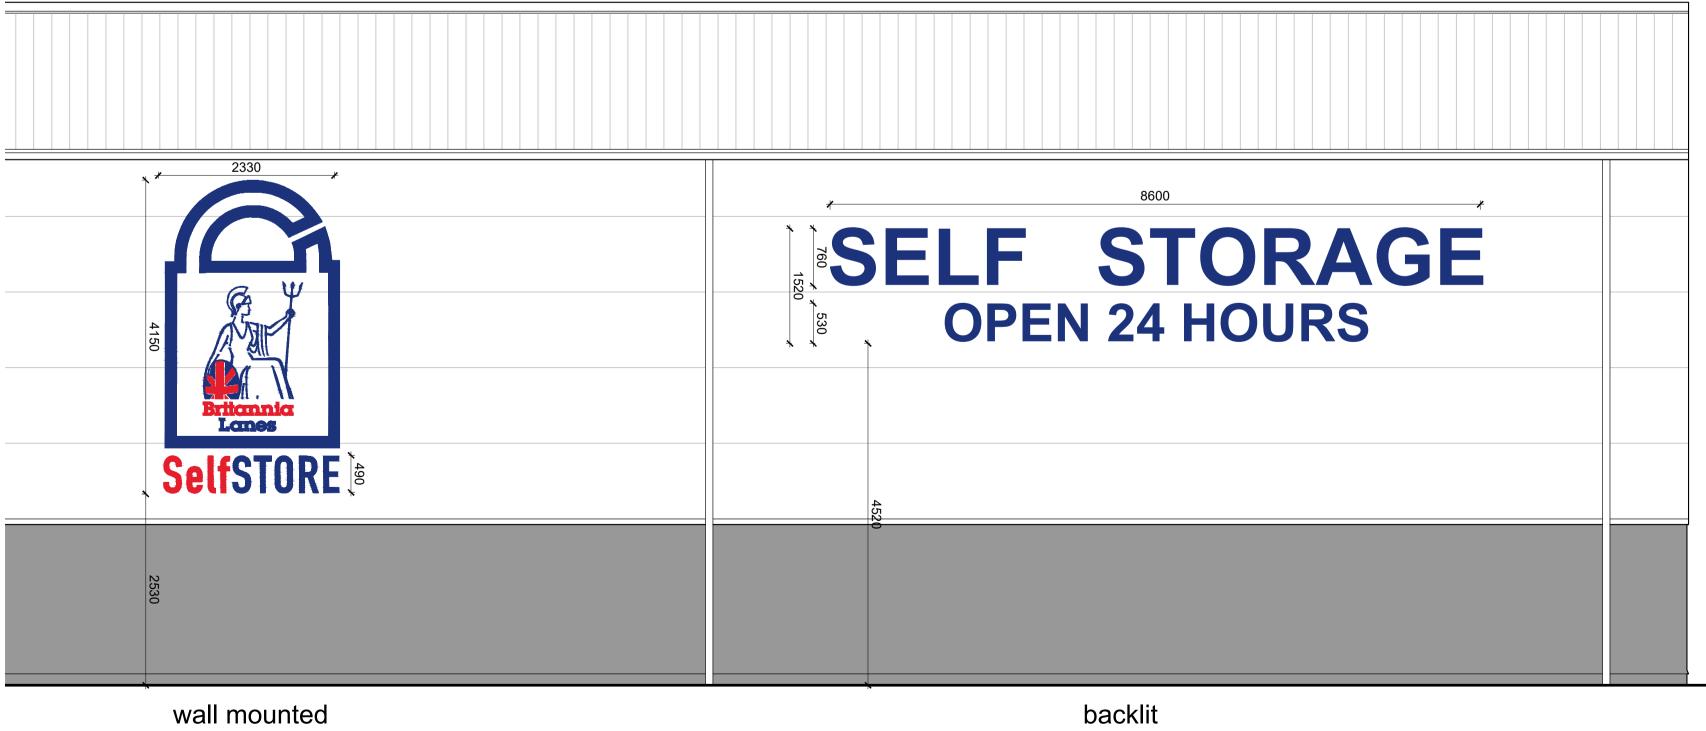

uplighter for sign

| 02 | PROPOSED WEST ELEVATION (part) |
|----|--------------------------------|
|    | SCALE 1:50                     |

SCALE 1:50

|                                             | Advert 1              | Advert 2              | Advert 3              | Advert 4              | Advert 5              |
|---------------------------------------------|-----------------------|-----------------------|-----------------------|-----------------------|-----------------------|
| Type & Location                             | South Elevation       | South Elevation       | South Elevation       | East Elevation        | East Elevation        |
|                                             | 'Self Storage'        | Logo                  | 'Reception'           | Logo                  | 'Self Storage, open   |
|                                             | lettering             |                       | lettering             |                       | 24 hours' lettering   |
|                                             | -                     |                       | -                     |                       | -                     |
| a) height from ground to base of            | 7.3m                  | 2.2m                  | 3.45m                 | 2.53m                 | 4.52m                 |
| advert in meters                            |                       |                       |                       |                       |                       |
| b) dimension of advert (HxWxD) in           | 0.76m x 8.60m         | 4.15m x 2.33m         | 0.48m x 3.96m         | 4.15m x 2.33m         | 1.52m x 8.60m         |
| metric                                      |                       |                       |                       |                       |                       |
| c) max height of letters of any             | 0.76m                 | 0.49m                 | 0.48m                 | 0.49m                 | 0.76m                 |
| individual letters and symbols (in          | 0.7011                | 0.4611                | 0.4011                | 0.4011                | 0.7011                |
| metric)                                     |                       |                       |                       |                       |                       |
| d) colour of text and background            | Text = white          | Text = white & red    | Text = white          | Text = blue & red     | Text = blue           |
| d) colour of text and background            |                       |                       |                       |                       |                       |
|                                             | Background (wall)     |
|                                             | = blue                | = blue                | = blue                | = white               | = white               |
| <ul><li>e) materials of the signs</li></ul> | Plastic / PPC Alu     | Decal / plastic       | Plastic / PPC Alu     | Decal / plastic       | Plastic / PPC Alu     |
|                                             |                       |                       |                       |                       |                       |
|                                             |                       |                       |                       |                       |                       |
| f) max projection of advert from face       | 100mm                 | none                  | 100mm                 | none                  | 100mm                 |
| of building                                 |                       |                       |                       |                       |                       |
| Illuminated?                                | yes                   | yes                   | yes                   | yes                   | yes                   |
| g) details of method of illumination        | backlit using LED     | uplit from floor      | backlit using LED     | uplit from wall       | backlit using LED     |
| (internally illuminated/externally          | strips                | mounted light         | strips                | mounted flood light   | strips                |
| illuminated)                                |                       |                       |                       | , v                   |                       |
| h) illuminance level (cd/sgm)               | Indirect only as      |
| ,                                           | light reflection from |
|                                             | façade.               | façade.               | façade.               | façade.               | façade.               |
| I0 illuminance static or intermittent?      | static                | static                | static                | static                | static                |
| to maniful too otatio of intermittent:      |                       | 00000                 | Vialio                | Judio                 | 00000                 |

|                       |                   |                      | _ | accont   | ed for abnc     | rmal  |
|-----------------------|-------------------|----------------------|---|----------|-----------------|-------|
| Advert 5              | Advert 6          | Advert 7             |   |          | ects, so that d |       |
| East Elevation        | West Elevation    | Site boundary sign   |   | Archite  | 5013, 30 that u | esign |
| 'Self Storage, open   | Logo              |                      |   | Nietee / | Revisions       |       |
| 24 hours' lettering   |                   |                      |   | Notes /  | Revisions       |       |
|                       |                   |                      |   | REV      | DATE            | NO    |
| 4.52m                 | 2.53m             | As existing          |   |          |                 |       |
| <br>                  |                   |                      |   | A        | 21.07.21        | Lett  |
| 1.52m x 8.60m         | 4.15m x 2.33m     | As existing          |   |          |                 |       |
| <br>0.70              | 0.40              | A                    |   | -        | 01.07.21        | Initi |
| 0.76m                 | 0.49m             | As existing          |   |          |                 |       |
|                       |                   |                      |   |          |                 |       |
| <br>Text = blue       | Text = blue & red | Text = blue & red    |   |          |                 |       |
| Background (wall)     | Background (wall) | Background (wall)    |   |          |                 |       |
| = white               | = white           | = white              |   |          |                 |       |
| <br>Plastic / PPC Alu | Decal / plastic   | Decal / plastic onto |   |          |                 |       |
|                       |                   | existing masonry     |   |          | ORIGIN          | ΔΙ Γ  |
|                       |                   | base and upstand     | . |          |                 |       |
| 100mm                 | none              | none                 | 1 |          |                 |       |
|                       |                   |                      |   |          |                 |       |