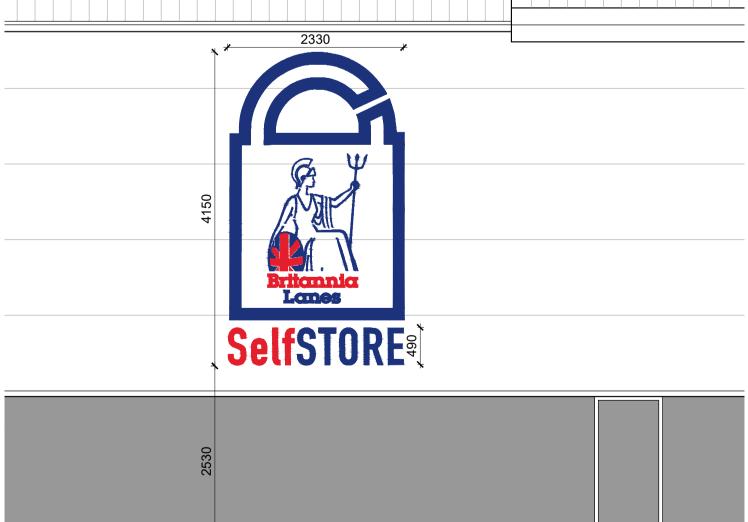

uplighter for sign

| 02 | PROPOSED WEST ELEVATION (part) |
|----|--------------------------------|
|    | SCALE 1:50                     |

SCALE 1:50

|                                             | Advert 1              | Advert 2              | Advert 3              | Advert 4              | Advert 5              |
|---------------------------------------------|-----------------------|-----------------------|-----------------------|-----------------------|-----------------------|
| Type & Location                             | South Elevation       | South Elevation       | South Elevation       | East Elevation        | East Elevation        |
|                                             | 'Self Storage'        | Logo                  | 'Reception'           | Logo                  | 'Self Storage, open   |
|                                             | lettering             |                       | lettering             |                       | 24 hours' lettering   |
|                                             | -                     |                       | -                     |                       | -                     |
| a) height from ground to base of            | 7.3m                  | 2.2m                  | 3.45m                 | 2.53m                 | 4.52m                 |
| advert in meters                            |                       |                       |                       |                       |                       |
| b) dimension of advert (HxWxD) in           | 0.76m x 8.60m         | 4.15m x 2.33m         | 0.48m x 3.96m         | 4.15m x 2.33m         | 1.52m x 8.60m         |
| metric                                      |                       |                       |                       |                       |                       |
| c) max height of letters of any             | 0.76m                 | 0.49m                 | 0.48m                 | 0.49m                 | 0.76m                 |
| individual letters and symbols (in          | 0.7011                | 0.4611                | 0.4011                | 0.4011                | 0.7011                |
| metric)                                     |                       |                       |                       |                       |                       |
| d) colour of text and background            | Text = white          | Text = white & red    | Text = white          | Text = blue & red     | Text = blue           |
| d) colour of text and background            |                       |                       |                       |                       |                       |
|                                             | Background (wall)     |
|                                             | = blue                | = blue                | = blue                | = white               | = white               |
| <ul><li>e) materials of the signs</li></ul> | Plastic / PPC Alu     | Decal / plastic       | Plastic / PPC Alu     | Decal / plastic       | Plastic / PPC Alu     |
|                                             |                       |                       |                       |                       |                       |
|                                             |                       |                       |                       |                       |                       |
| f) max projection of advert from face       | 100mm                 | none                  | 100mm                 | none                  | 100mm                 |
| of building                                 |                       |                       |                       |                       |                       |
| Illuminated?                                | yes                   | yes                   | yes                   | yes                   | yes                   |
| g) details of method of illumination        | backlit using LED     | uplit from floor      | backlit using LED     | uplit from wall       | backlit using LED     |
| (internally illuminated/externally          | strips                | mounted light         | strips                | mounted flood light   | strips                |
| illuminated)                                |                       |                       |                       | , v                   |                       |
| h) illuminance level (cd/sgm)               | Indirect only as      |
| ,                                           | light reflection from |
|                                             | façade.               | façade.               | façade.               | façade.               | façade.               |
| I0 illuminance static or intermittent?      | static                | static                | static                | static                | static                |
| to maniful too otatio of intermittent:      |                       | 00000                 | Vialio                | Judio                 | 00000                 |