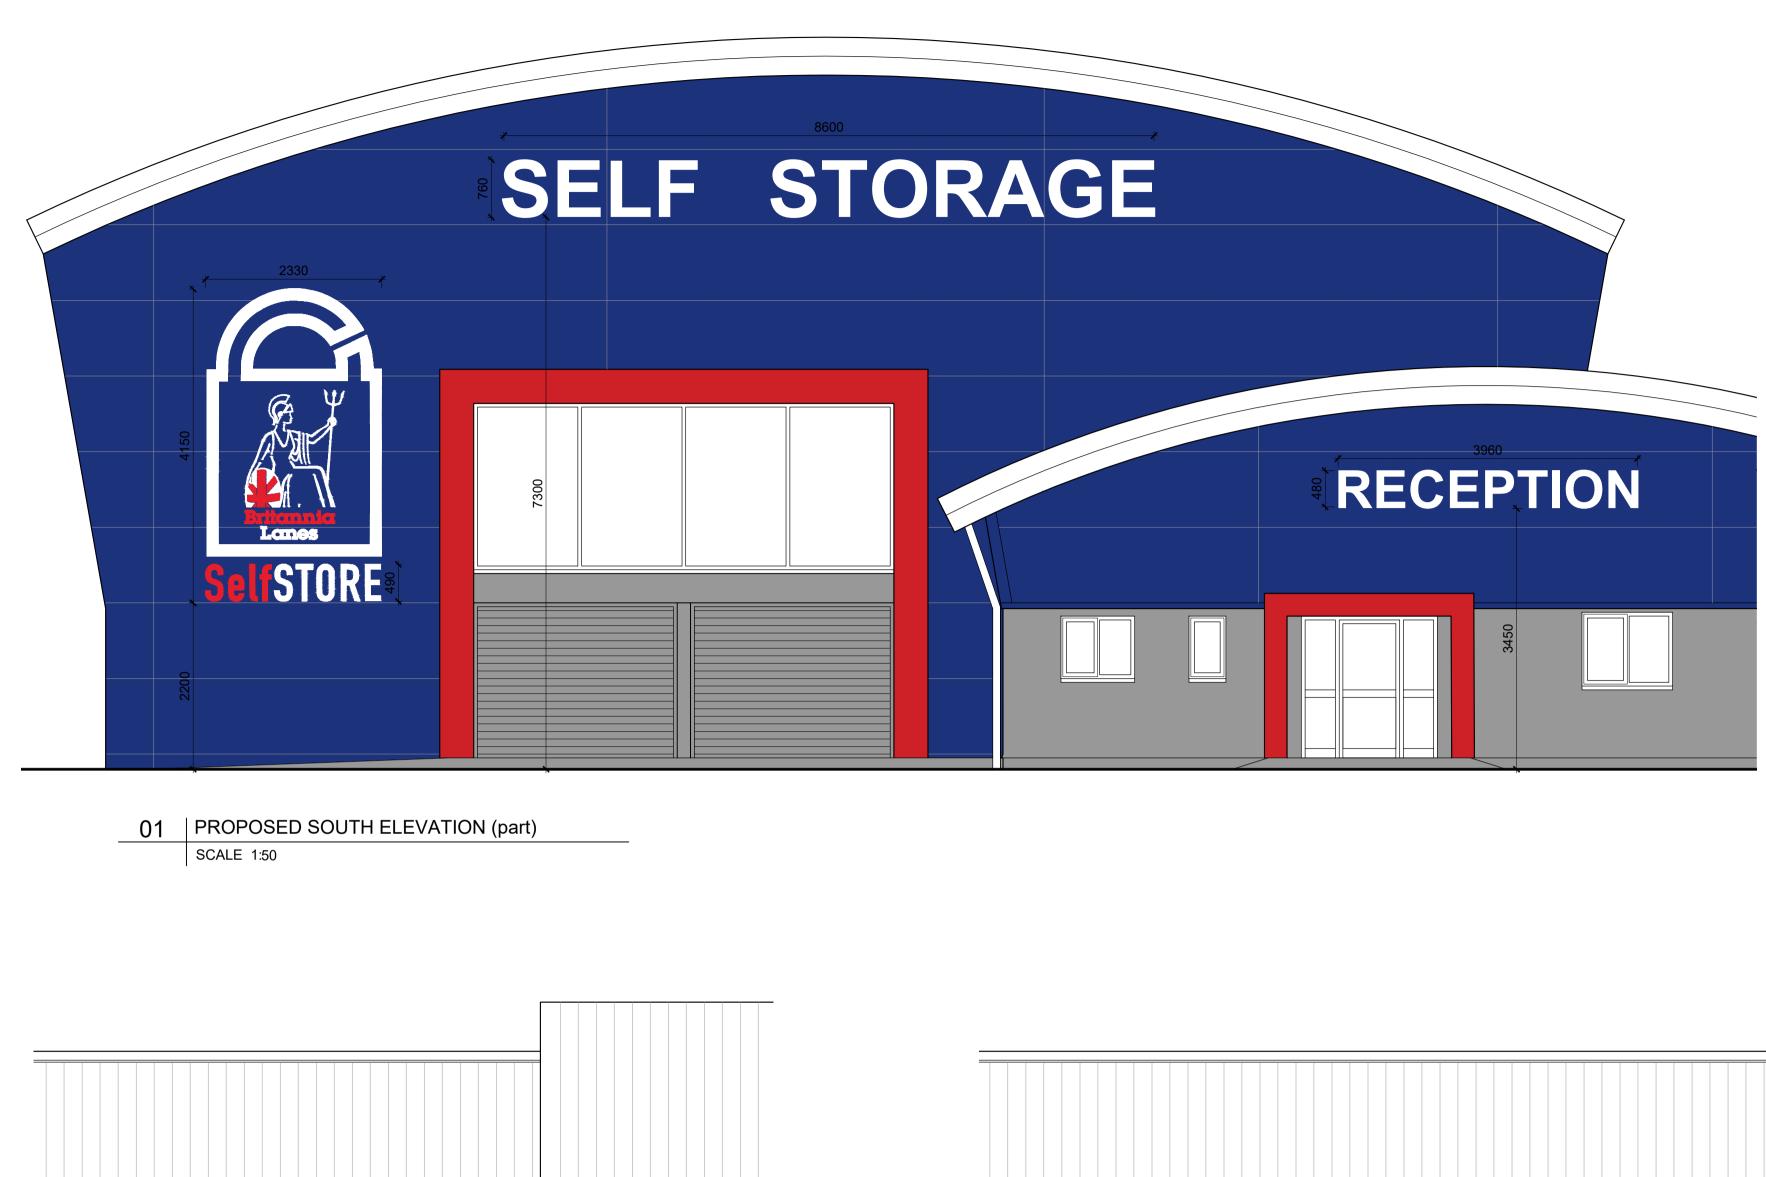

uplighter for sign

| 02 | PROPOSED WEST ELEVATION (part) |
|----|--------------------------------|
|    | SCALE 1:50                     |

SCALE 1:50

|                                             | Advert 1              | Advert 2              | Advert 3              | Advert 4              | Advert 5              |
|---------------------------------------------|-----------------------|-----------------------|-----------------------|-----------------------|-----------------------|
| Type & Location                             | South Elevation       | South Elevation       | South Elevation       | East Elevation        | East Elevation        |
|                                             | 'Self Storage'        | Logo                  | 'Reception'           | Logo                  | 'Self Storage, open   |
|                                             | lettering             |                       | lettering             |                       | 24 hours' lettering   |
|                                             | -                     |                       | -                     |                       | -                     |
| a) height from ground to base of            | 7.3m                  | 2.2m                  | 3.45m                 | 2.53m                 | 4.52m                 |
| advert in meters                            |                       |                       |                       |                       |                       |
| b) dimension of advert (HxWxD) in           | 0.76m x 8.60m         | 4.15m x 2.33m         | 0.48m x 3.96m         | 4.15m x 2.33m         | 1.52m x 8.60m         |
| metric                                      |                       |                       |                       |                       |                       |
| c) max height of letters of any             | 0.76m                 | 0.49m                 | 0.48m                 | 0.49m                 | 0.76m                 |
| individual letters and symbols (in          | 0.7011                | 0.4611                | 0.4011                | 0.4011                | 0.7011                |
| metric)                                     |                       |                       |                       |                       |                       |
| d) colour of text and background            | Text = white          | Text = white & red    | Text = white          | Text = blue & red     | Text = blue           |
| d) colour of text and background            |                       |                       |                       |                       |                       |
|                                             | Background (wall)     |
|                                             | = blue                | = blue                | = blue                | = white               | = white               |
| <ul><li>e) materials of the signs</li></ul> | Plastic / PPC Alu     | Decal / plastic       | Plastic / PPC Alu     | Decal / plastic       | Plastic / PPC Alu     |
|                                             |                       |                       |                       |                       |                       |
|                                             |                       |                       |                       |                       |                       |
| f) max projection of advert from face       | 100mm                 | none                  | 100mm                 | none                  | 100mm                 |
| of building                                 |                       |                       |                       |                       |                       |
| Illuminated?                                | yes                   | yes                   | yes                   | yes                   | yes                   |
| g) details of method of illumination        | backlit using LED     | uplit from floor      | backlit using LED     | uplit from wall       | backlit using LED     |
| (internally illuminated/externally          | strips                | mounted light         | strips                | mounted flood light   | strips                |
| illuminated)                                |                       |                       |                       | , v                   |                       |
| h) illuminance level (cd/sgm)               | Indirect only as      |
| ,                                           | light reflection from |
|                                             | façade.               | façade.               | façade.               | façade.               | façade.               |
| I0 illuminance static or intermittent?      | static                | static                | static                | static                | static                |
| to maniful too otatio of intermittent:      |                       | 00000                 | Vialio                | Judio                 | 00000                 |

|                       |                   |                      | _ | accont   | ed for abnc     | rmal  |
|-----------------------|-------------------|----------------------|---|----------|-----------------|-------|
| Advert 5              | Advert 6          | Advert 7             |   |          | ects, so that d |       |
| East Elevation        | West Elevation    | Site boundary sign   |   | Archite  | 5013, 30 that u | esign |
| 'Self Storage, open   | Logo              |                      |   | Nietee / | Revisions       |       |
| 24 hours' lettering   |                   |                      |   | Notes /  | Revisions       |       |
|                       |                   |                      |   | REV      | DATE            | NO    |
| 4.52m                 | 2.53m             | As existing          |   |          |                 |       |
| <br>                  |                   |                      |   | A        | 21.07.21        | Lett  |
| 1.52m x 8.60m         | 4.15m x 2.33m     | As existing          |   |          |                 |       |
| <br>0.70              | 0.40              | A                    |   | -        | 01.07.21        | Initi |
| 0.76m                 | 0.49m             | As existing          |   |          |                 |       |
|                       |                   |                      |   |          |                 |       |
| <br>Text = blue       | Text = blue & red | Text = blue & red    |   |          |                 |       |
| Background (wall)     | Background (wall) | Background (wall)    |   |          |                 |       |
| = white               | = white           | = white              |   |          |                 |       |
| <br>Plastic / PPC Alu | Decal / plastic   | Decal / plastic onto |   |          |                 |       |
|                       |                   | existing masonry     |   |          | ORIGIN          | ΔΙ Γ  |
|                       |                   | base and upstand     | . |          |                 |       |
| 100mm                 | none              | none                 | 1 |          |                 |       |
|                       |                   |                      |   |          |                 |       |