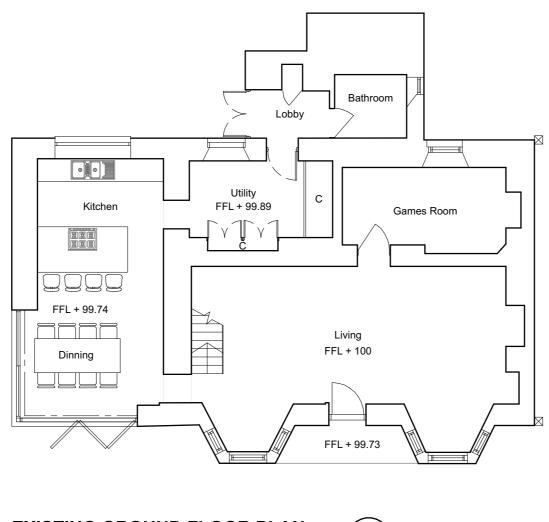

| THIS DRAWING IS COPYRIGHT<br>Contractors and Consultants must check all dimensions on site.<br>Only figured dimensions are to be used. Any discrepancies to be<br>reported to Laurence Associates before work proceeds. This<br>drawing shall be used only for the purpose intended.<br>PLEASE DO NOT SCALE FOR CONSTRUCTION PURPOSES. |             |                |      |
|----------------------------------------------------------------------------------------------------------------------------------------------------------------------------------------------------------------------------------------------------------------------------------------------------------------------------------------|-------------|----------------|------|
| Notes:<br>Existing GIA: 183 m <sup>2</sup>                                                                                                                                                                                                                                                                                             |             |                |      |
|                                                                                                                                                                                                                                                                                                                                        |             |                |      |
| Rev.                                                                                                                                                                                                                                                                                                                                   | Description | Drawn          | Date |
|                                                                                                                                                                                                                                                                                                                                        |             |                |      |
| planning   architecture   landscape<br>t: +44 (0) 1872 225 259 Turo Office                                                                                                                                                                                                                                                             |             |                |      |
| t: +44 (0) 1579 340 900 Liskeard Office<br>e: hello@laurenceassociates.co.uk<br>w: www.laurenceassociates.co.uk                                                                                                                                                                                                                        |             |                |      |
| PROPOSED CONSTRUCTION OF<br>RAISED ROOF                                                                                                                                                                                                                                                                                                |             |                |      |
| Project Address:<br>TREHANAS, RESTRONGUET HILL<br>MYLOR BRIDGE<br>FALMOUTH                                                                                                                                                                                                                                                             |             |                |      |
| Client:<br>SHARON KNAGGS                                                                                                                                                                                                                                                                                                               |             |                |      |
| Drawing Title:<br>EXSITING GROUND FLOOR PLAN                                                                                                                                                                                                                                                                                           |             |                |      |
| Scale:<br>1:100                                                                                                                                                                                                                                                                                                                        | )@A3        | Drawn:<br>KA   |      |
| Date:<br>06/2                                                                                                                                                                                                                                                                                                                          |             | Checked:<br>NG | Pour |
| Drawing No:<br>21064-PL-01-01                                                                                                                                                                                                                                                                                                          |             |                |      |
| PLANNING                                                                                                                                                                                                                                                                                                                               |             |                |      |