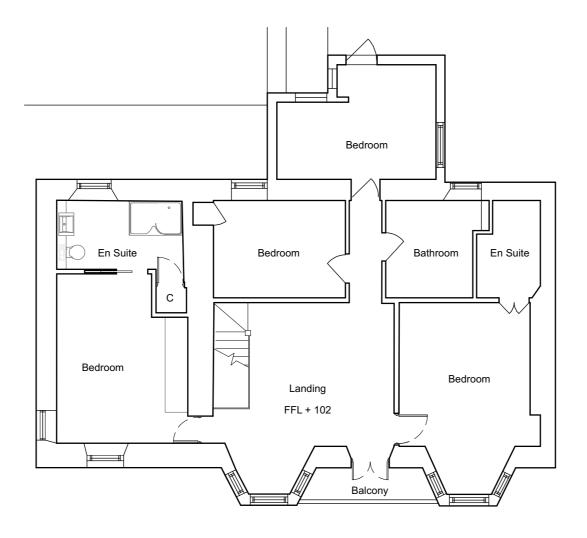

## EXISTING FRIST FLOOR PLAN 1:100

THIS DRAWING IS COPYRIGHT
Contractors and Consultants must check all dimensions on site.
Only figured dimensions are to be used. Any discrepancies to be
reported to Laurence Associates before work proceeds. This drawing shall be used only for the purpose intended.
PLEASE DO NOT SCALE FOR CONSTRUCTION PURPOSES.