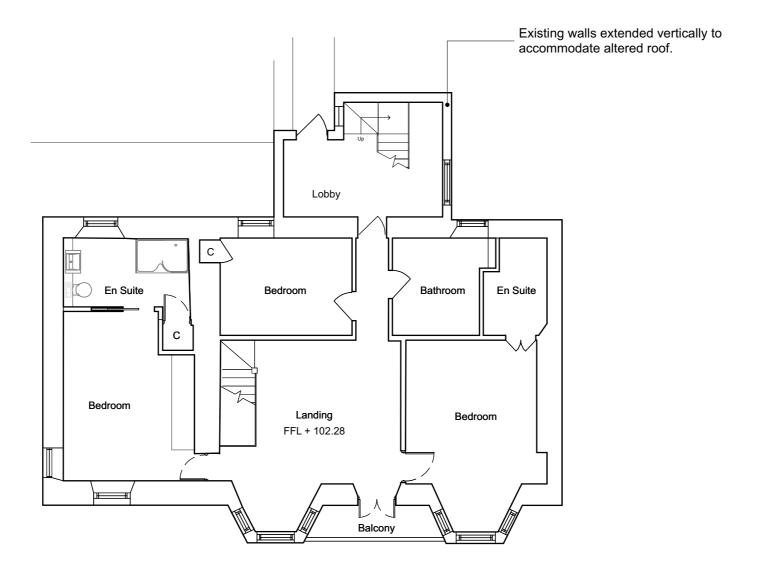

## PROPOSED FRIST FLOOR PLAN 1:100

THIS DRAWING IS COPYRIGHT
Contractors and Consultants must check all dimensions on site.
Only figured dimensions are to be used. Any discrepancies to be
reported to Laurence Associates before work proceeds. This drawing shall be used only for the purpose intended.
PLEASE DO NOT SCALE FOR CONSTRUCTION PURPOSES.

PROPOSED CONSTRUCTION OF RAISED ROOF

Project Address:

TREHANAS, RESTRONGUET HILL MYLOR BRIDGE FALMOUTH

SHARON KNAGGS

Drawing Title:

PROPOSED FRIST FLOOR PLAN

Scale: 1:100@A3 Drawn: **KA** Checked: NG Date: 06/21