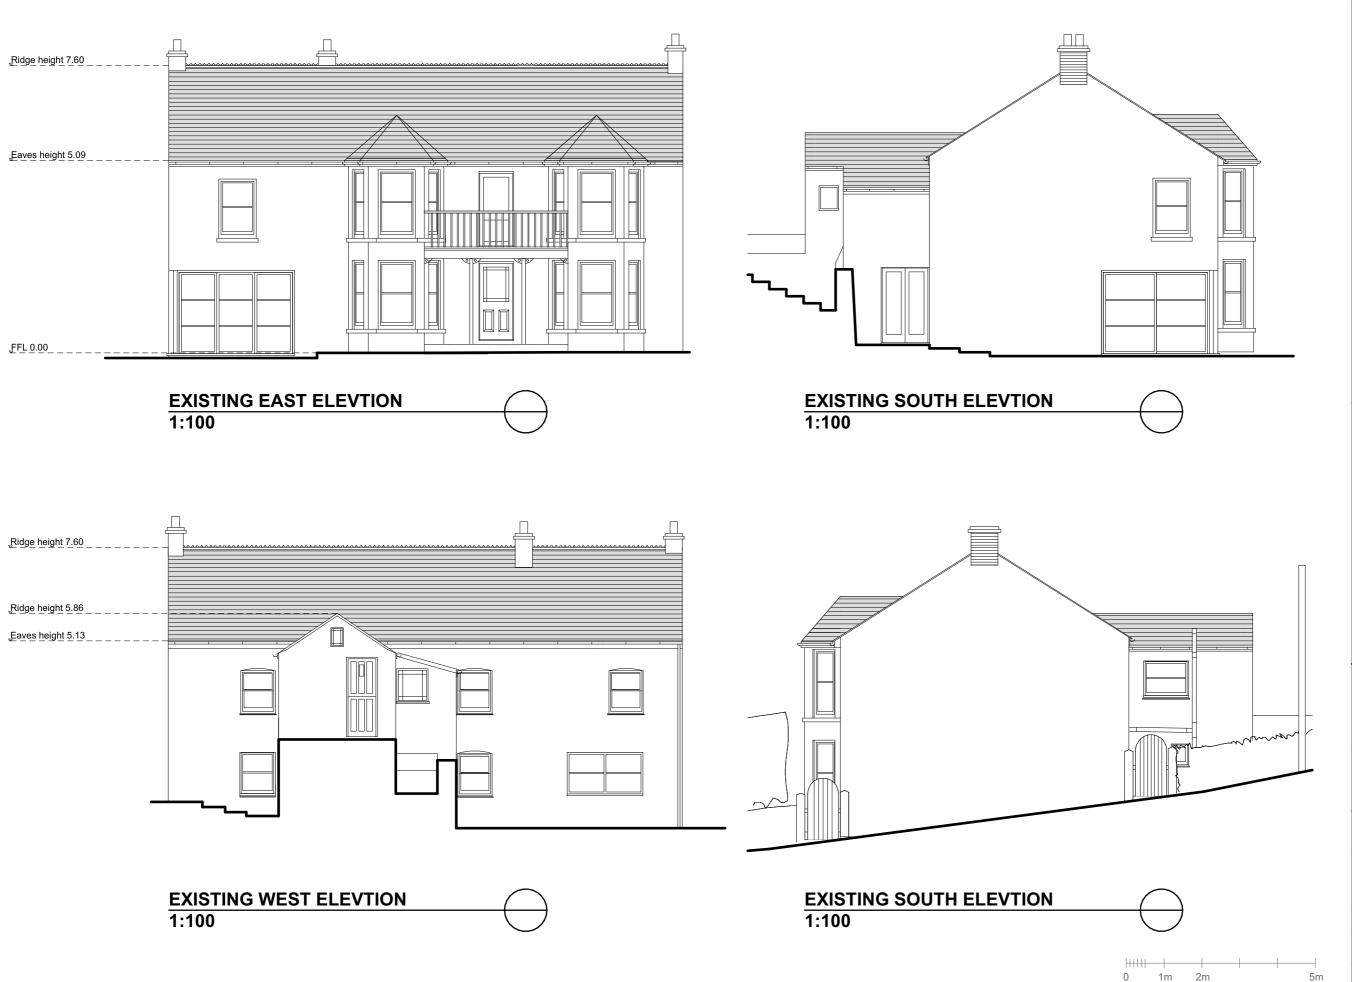

THIS DRAWING IS COPYRIGHT
Contractors and Consultants must check all dimensions on site.
Only figured dimensions are to be used. Any discrepancies to be reported to Laurence Associates before work proceeds. This drawing shall be used only for the purpose intended.
PLEASE DO NOT SCALE FOR CONSTRUCTION PURPOSES. Description planning | architecture | landscape t: +44 (0) 1872 225 259 Truro Office t: +44 (0) 1579 340 900 Liskeard Office PROPOSED CONSTRUCTION OF RAISED ROOF Project Address: TREHANAS, RESTRONGUET HILL MYLOR BRIDGE FALMOUTH SHARON KNAGGS Drawing Title: EXISTING ELEVATIONS Scale: 1:100@A3 Drawn: **KA** 