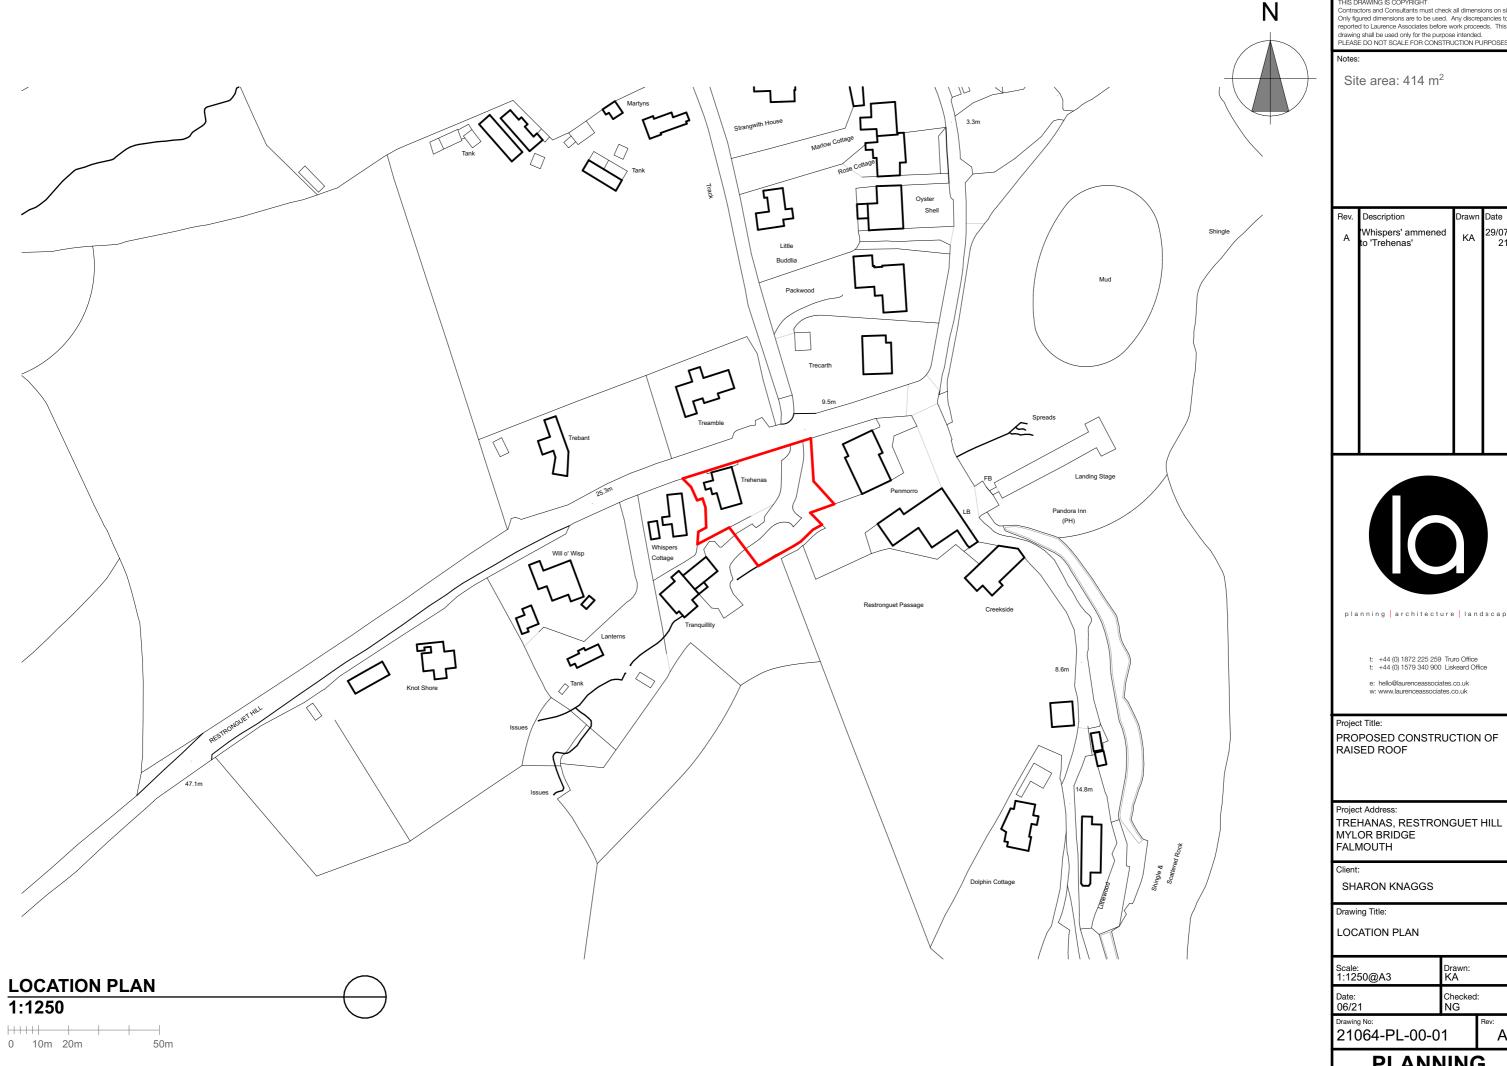

planning architecture landscape

- t: +44 (0) 1872 225 259 Truro Office t: +44 (0) 1579 340 900 Liskeard Office

PROPOSED CONSTRUCTION OF RAISED ROOF

Drawn: KA Checked: NG

21064-PL-00-01

**PLANNING**