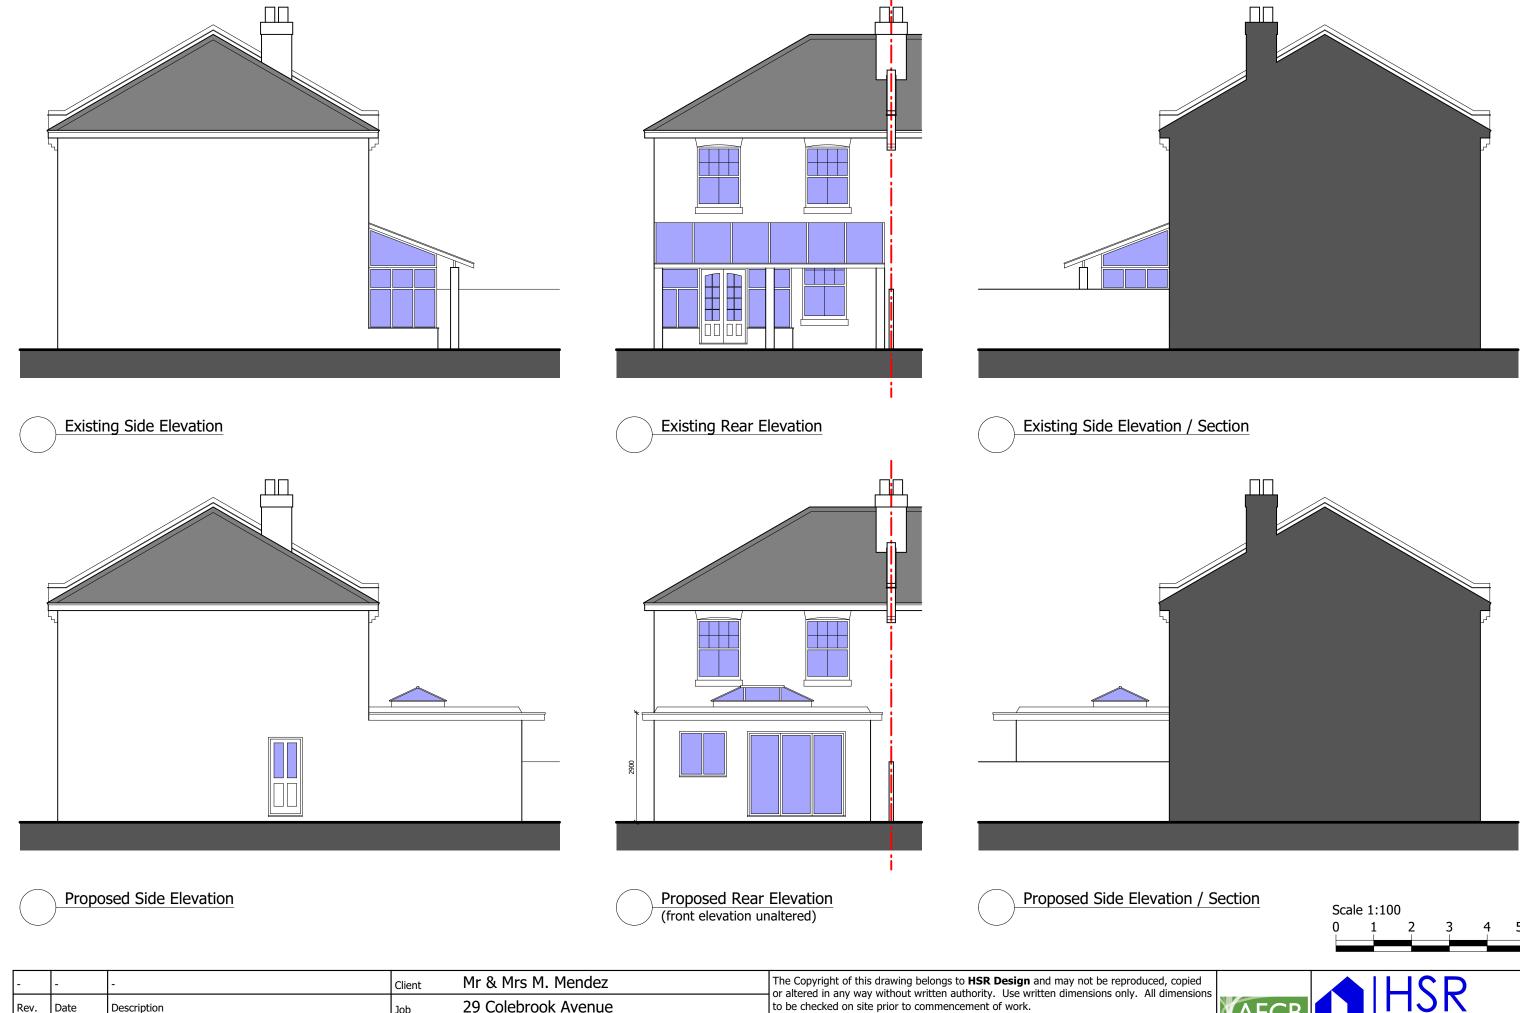

| Drawing Title Existing and Pro | posed Ground Floor |
|--------------------------------|--------------------|
| Job No. 362                    | Drawing No. 02     |

| -    | -                       | -           |                    | Client      | Mr & Mrs M. Mendez        |                       | The Copyright of this drawing belongs to <b>HSR Design</b> and may not be reproduced, copied or altered in any way without written authority. Use written dimensions only. All dimensions to be checked on site prior to commencement of work. |                    |        | AILCD                                                                           |
|------|-------------------------|-------------|--------------------|-------------|---------------------------|-----------------------|------------------------------------------------------------------------------------------------------------------------------------------------------------------------------------------------------------------------------------------------|--------------------|--------|---------------------------------------------------------------------------------|
| Rev. | Date                    | Description |                    | Job         | 29 Colebrook Avenue       | · · ·                 |                                                                                                                                                                                                                                                |                    |        |                                                                                 |
| Drav | Drawing Status PLANNING |             |                    | Southampton | Drawing Title Existing an | d Proposed Elevations |                                                                                                                                                                                                                                                | building knowledge | DESIGN |                                                                                 |
| Date | June 20                 | 21          | Scale 1:100@A3 Dra | wn by CL    | SO15 5NS                  | Job No. 362           | Drawing No. 03                                                                                                                                                                                                                                 | Revision -         |        | 29 Chestnut Road • Southampton • SO16 6BS 07980 266184 • chris@hsr-design.co.uk |