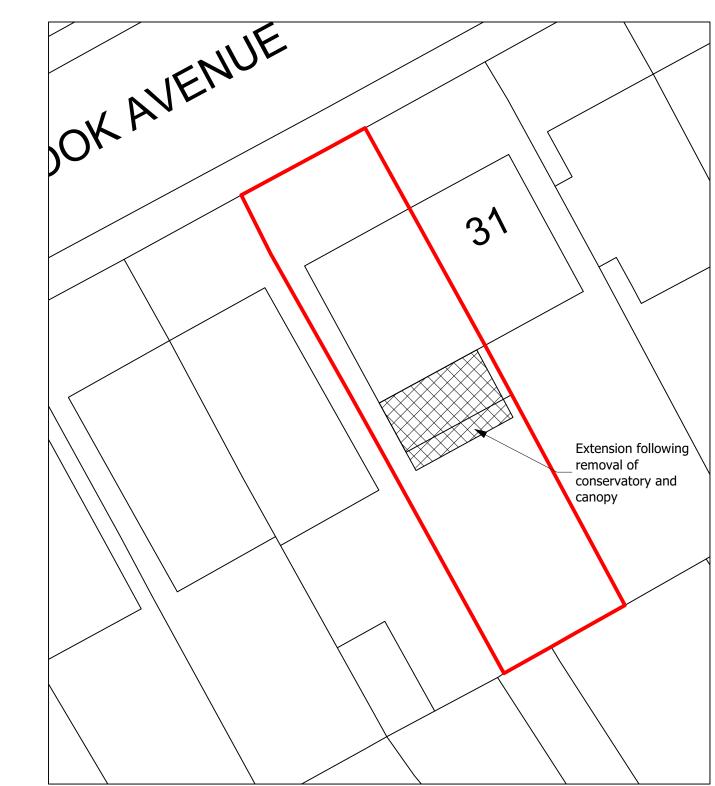

Proposed Site Plan 1:200 @ A3

> Scale 1:200 Scale 1:500 0 2 4 6 8 10m 0 5 10 15 20 25m

| -                       | -                     | - |                           |             | Client | Mr & N |
|-------------------------|-----------------------|---|---------------------------|-------------|--------|--------|
| Rev.                    | Rev. Date Description |   |                           |             |        | 29 Col |
| Drawing Status PLANNING |                       |   |                           |             |        | Southa |
| Date June 2021          |                       |   | <sub>Scale</sub> as shown | Drawn by CL |        | SO15 ! |

| ŀ | Drawing Title Location and Site Plan |                |  |  |  |  |
|---|--------------------------------------|----------------|--|--|--|--|
|   | Job No. 362                          | Drawing No. 01 |  |  |  |  |