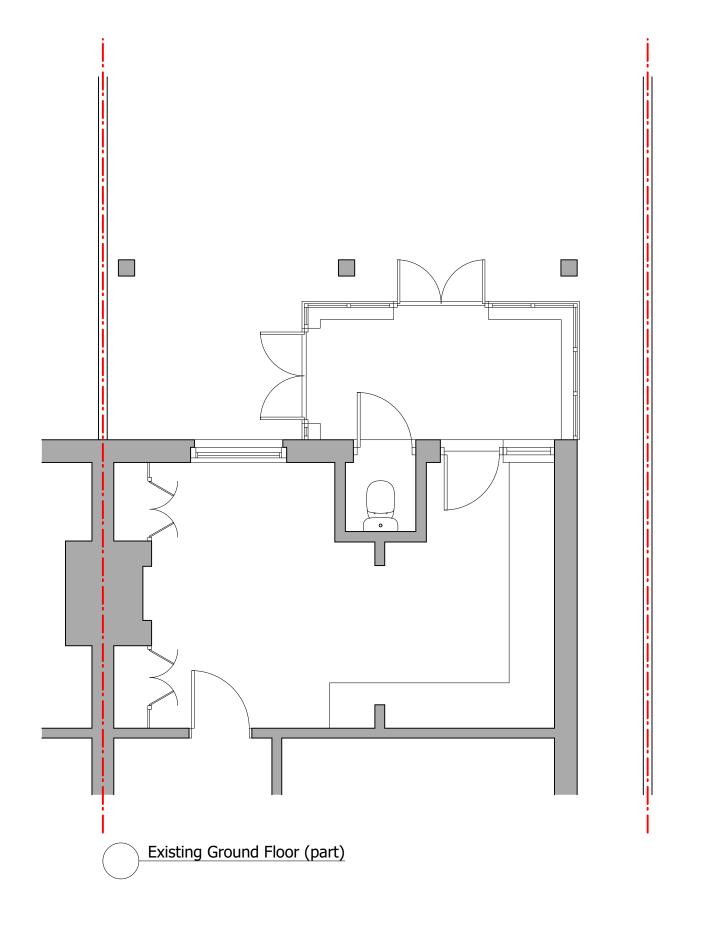

| Drawing Title Existing and Pro | posed Ground Floor |
|--------------------------------|--------------------|
| Job No. 362                    | Drawing No. 02     |

| -    | -                       | -           |                    | Client      | Mr & Mrs M. Mendez        |                       | The Copyright of this drawing belongs to <b>HSR Design</b> and may not be reproduced, copied or altered in any way without written authority. Use written dimensions only. All dimensions to be checked on site prior to commencement of work. |                    |        | AILCD                                                                           |
|------|-------------------------|-------------|--------------------|-------------|---------------------------|-----------------------|------------------------------------------------------------------------------------------------------------------------------------------------------------------------------------------------------------------------------------------------|--------------------|--------|---------------------------------------------------------------------------------|
| Rev. | Date                    | Description |                    | Job         | 29 Colebrook Avenue       | · · ·                 |                                                                                                                                                                                                                                                |                    |        |                                                                                 |
| Drav | Drawing Status PLANNING |             |                    | Southampton | Drawing Title Existing an | d Proposed Elevations |                                                                                                                                                                                                                                                | building knowledge | DESIGN |                                                                                 |
| Date | June 20                 | 21          | Scale 1:100@A3 Dra | wn by CL    | SO15 5NS                  | Job No. 362           | Drawing No. 03                                                                                                                                                                                                                                 | Revision -         |        | 29 Chestnut Road • Southampton • SO16 6BS 07980 266184 • chris@hsr-design.co.uk |