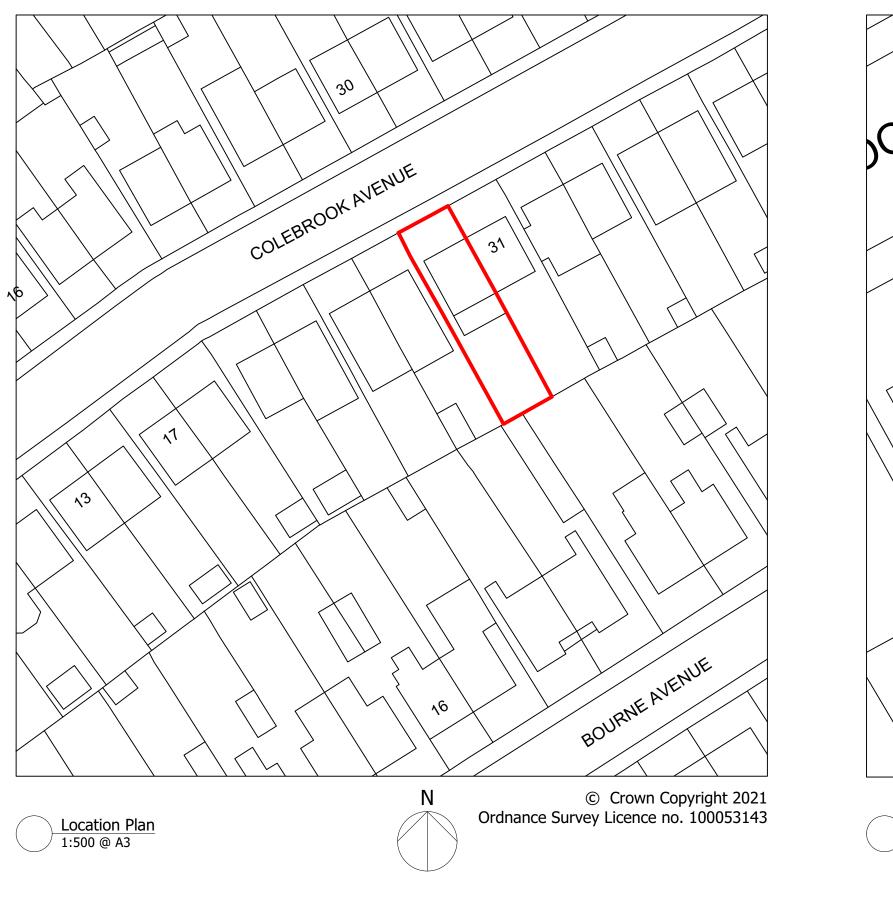

Proposed Site Plan 1:200 @ A3

> Scale 1:200 Scale 1:500 0 2 4 6 8 10m 0 5 10 15 20 25m

| -                       | -                     | - |                           |             | Client | Mr & N |
|-------------------------|-----------------------|---|---------------------------|-------------|--------|--------|
| Rev.                    | Rev. Date Description |   |                           |             |        | 29 Col |
| Drawing Status PLANNING |                       |   |                           |             |        | Southa |
| Date June 2021          |                       |   | <sub>Scale</sub> as shown | Drawn by CL |        | SO15 ! |

| ŀ | Drawing Title Location and Site Plan |                |  |  |  |  |
|---|--------------------------------------|----------------|--|--|--|--|
|   | Job No. 362                          | Drawing No. 01 |  |  |  |  |