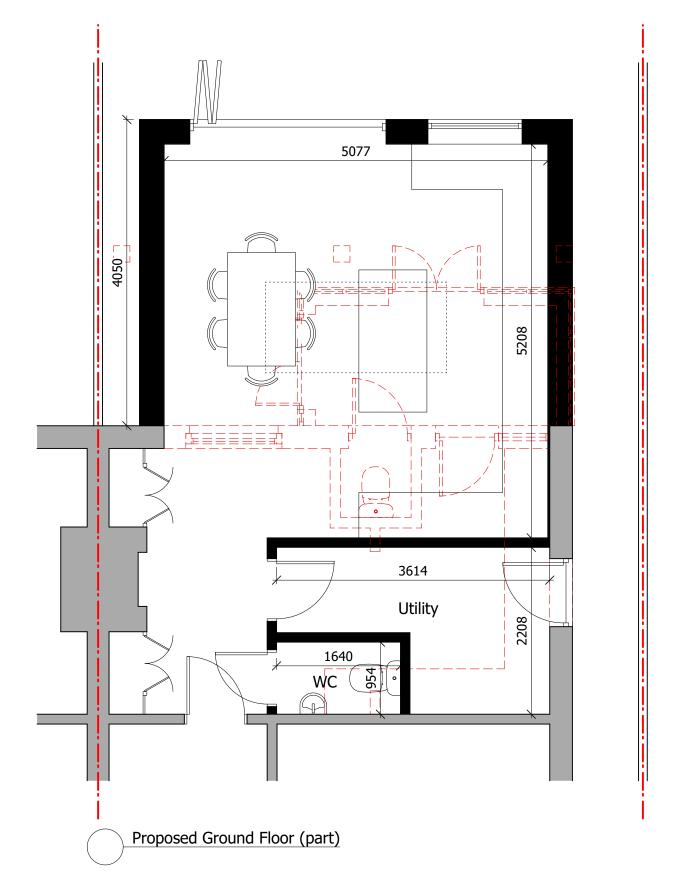

| Drawing Title Existing and Pro | posed Ground Floor |
|--------------------------------|--------------------|
| Job No. 362                    | Drawing No. 02     |

| -    | -                       | -           |                    | Client      | Mr & Mrs M. Mendez        |                       | The Copyright of this drawing belongs to <b>HSR Design</b> and may not be reproduced, copied or altered in any way without written authority. Use written dimensions only. All dimensions to be checked on site prior to commencement of work. |                    |        | AILCD                                                                           |
|------|-------------------------|-------------|--------------------|-------------|---------------------------|-----------------------|------------------------------------------------------------------------------------------------------------------------------------------------------------------------------------------------------------------------------------------------|--------------------|--------|---------------------------------------------------------------------------------|
| Rev. | Date                    | Description |                    | Job         | 29 Colebrook Avenue       | · · ·                 |                                                                                                                                                                                                                                                |                    |        |                                                                                 |
| Drav | Drawing Status PLANNING |             |                    | Southampton | Drawing Title Existing an | d Proposed Elevations |                                                                                                                                                                                                                                                | building knowledge | DESIGN |                                                                                 |
| Date | June 20                 | 21          | Scale 1:100@A3 Dra | wn by CL    | SO15 5NS                  | Job No. 362           | Drawing No. 03                                                                                                                                                                                                                                 | Revision -         |        | 29 Chestnut Road • Southampton • SO16 6BS 07980 266184 • chris@hsr-design.co.uk |