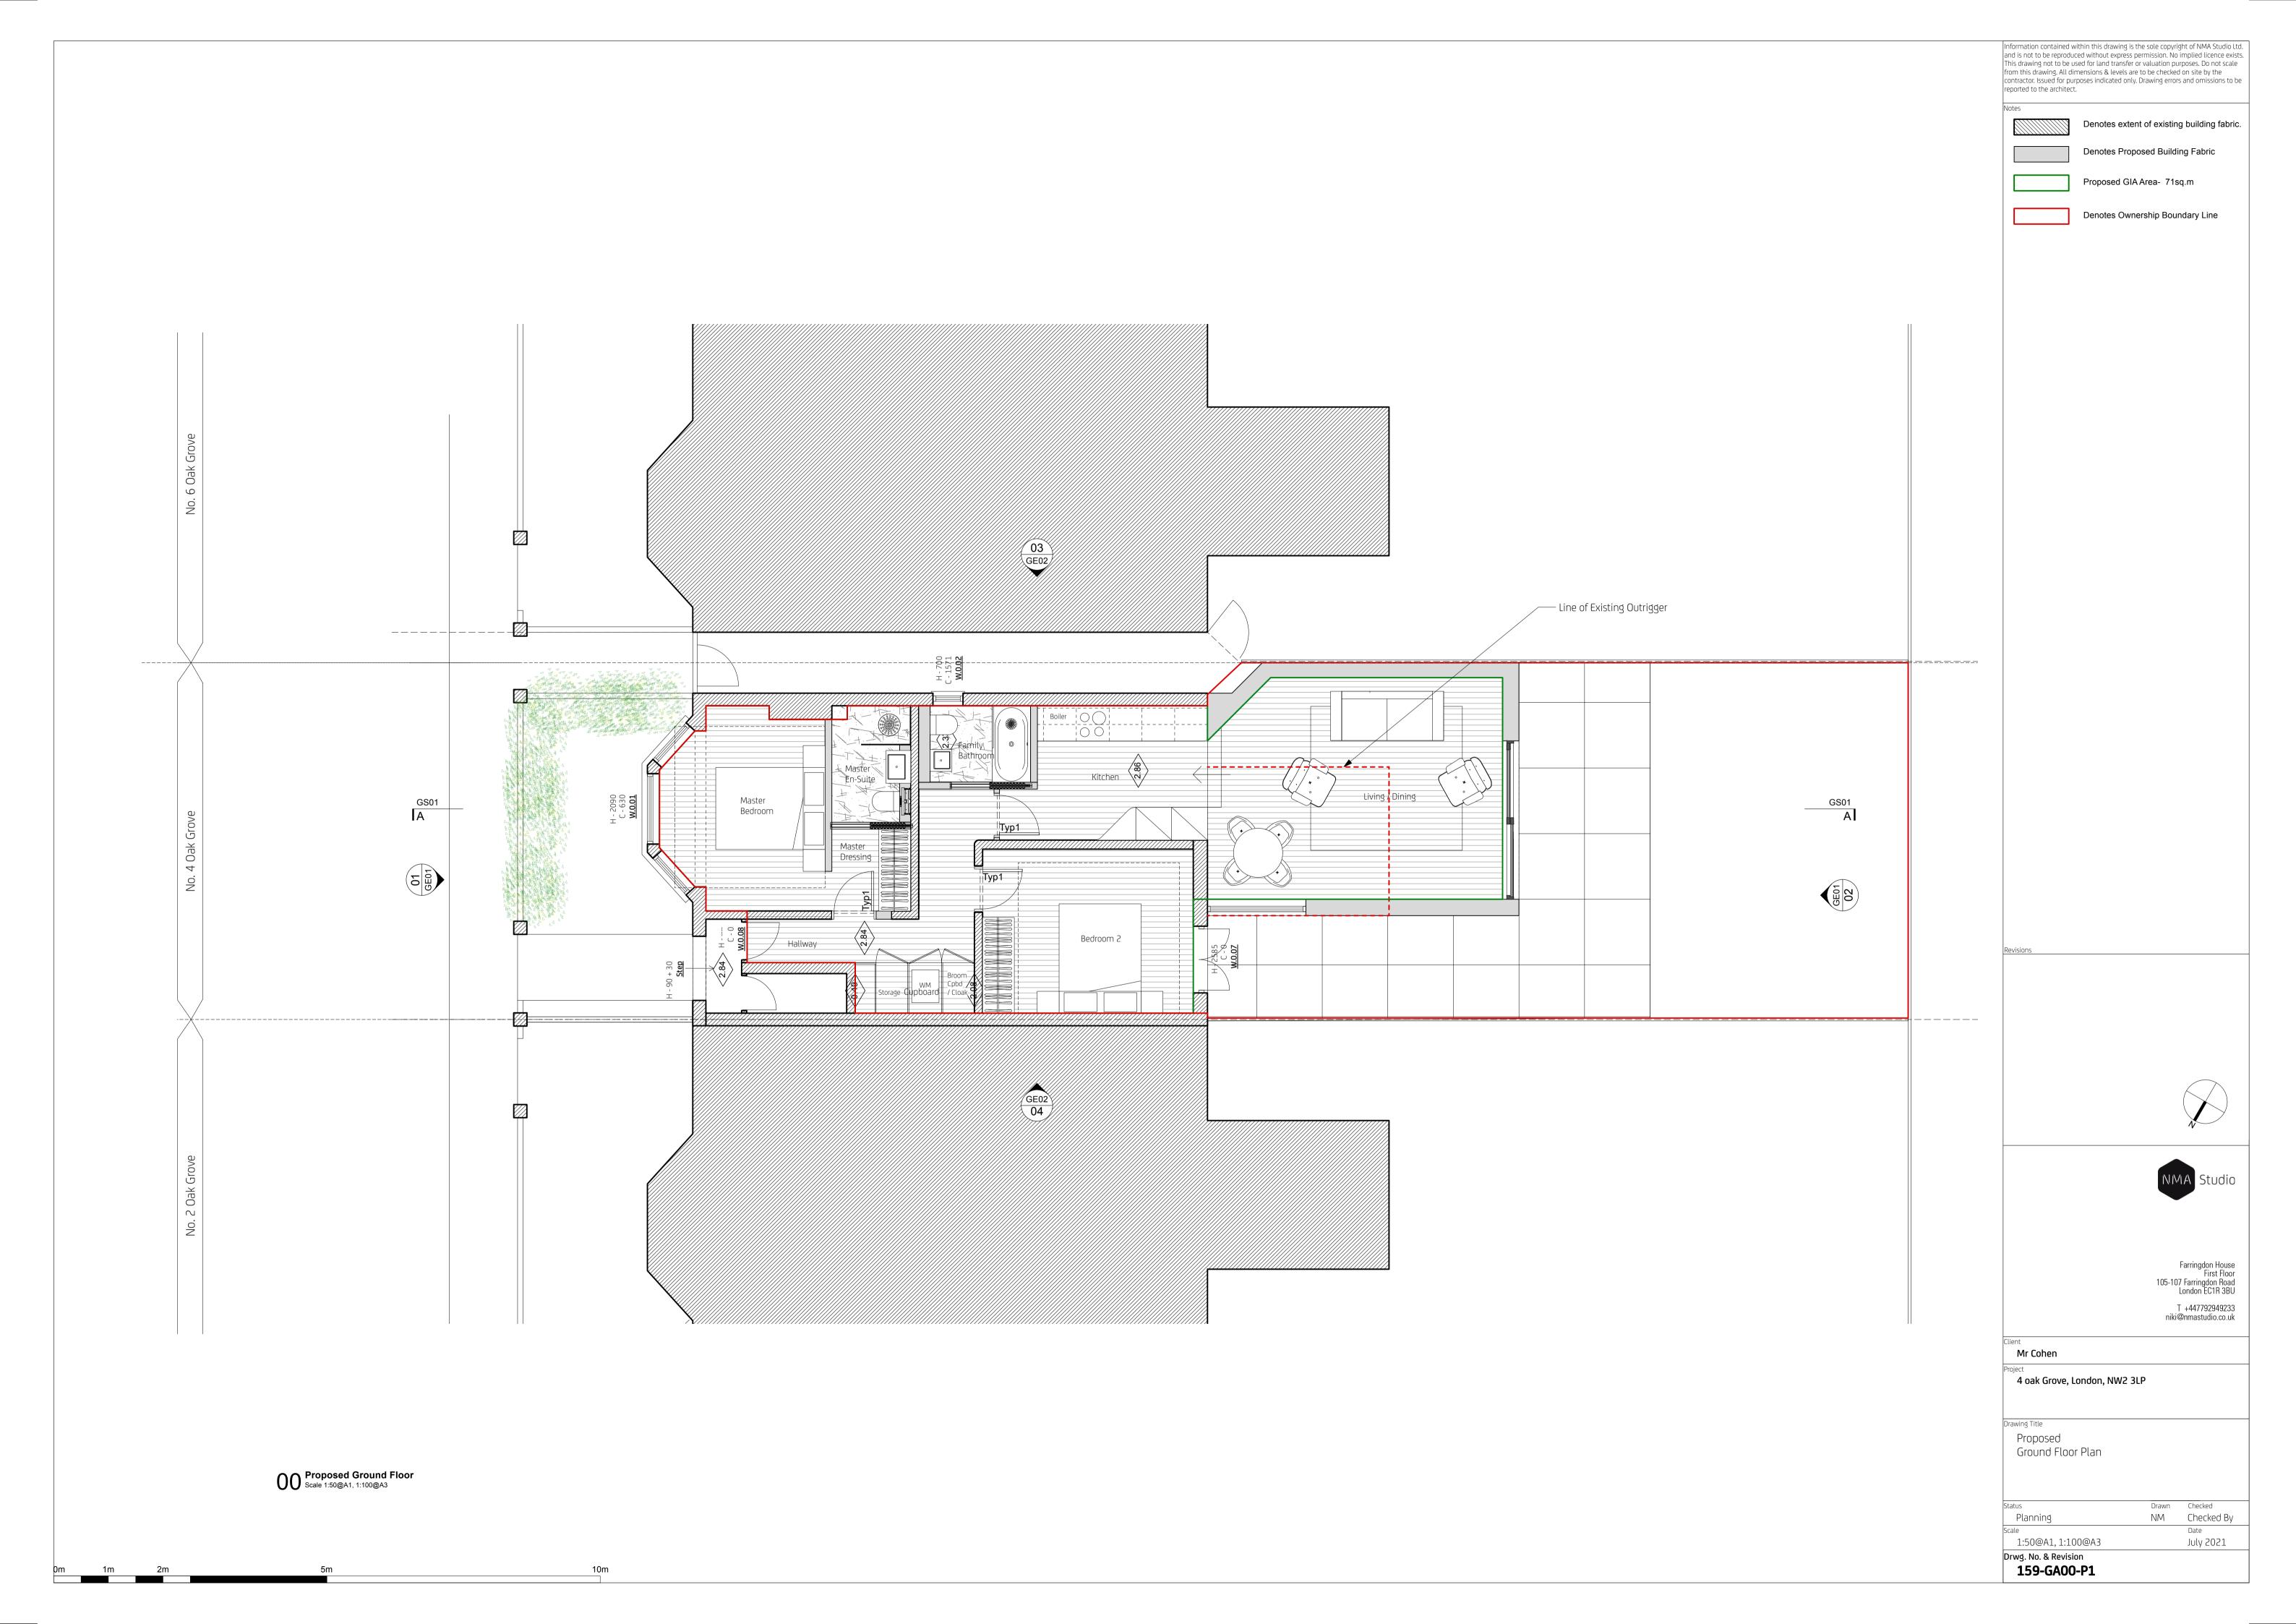

## 02 Proposed Rear Elevation Scale 1:50@A1, 1:100@A3

## Proposed Front Elevation Scale 1:50@A1, 1:100@A3

Information contained within this drawing is the sole copyright of NMA Studio Ltd. and is not to be reproduced without express permission. No implied licence exists. This drawing not to be used for land transfer or valuation purposes. Do not scale from this drawing. All dimensions & levels are to be checked on site by the contractor. Issued for purposes indicated only. Drawing errors and omissions to be reported to the architect. Farringdon House First Floor 105-107 Farringdon Road London EC1R 3BU T +447792949233 niki@nmastudio.co.uk Mr Cohen 4 oak Grove, London, NW2 3LP Drawing Title Proposed Elevations