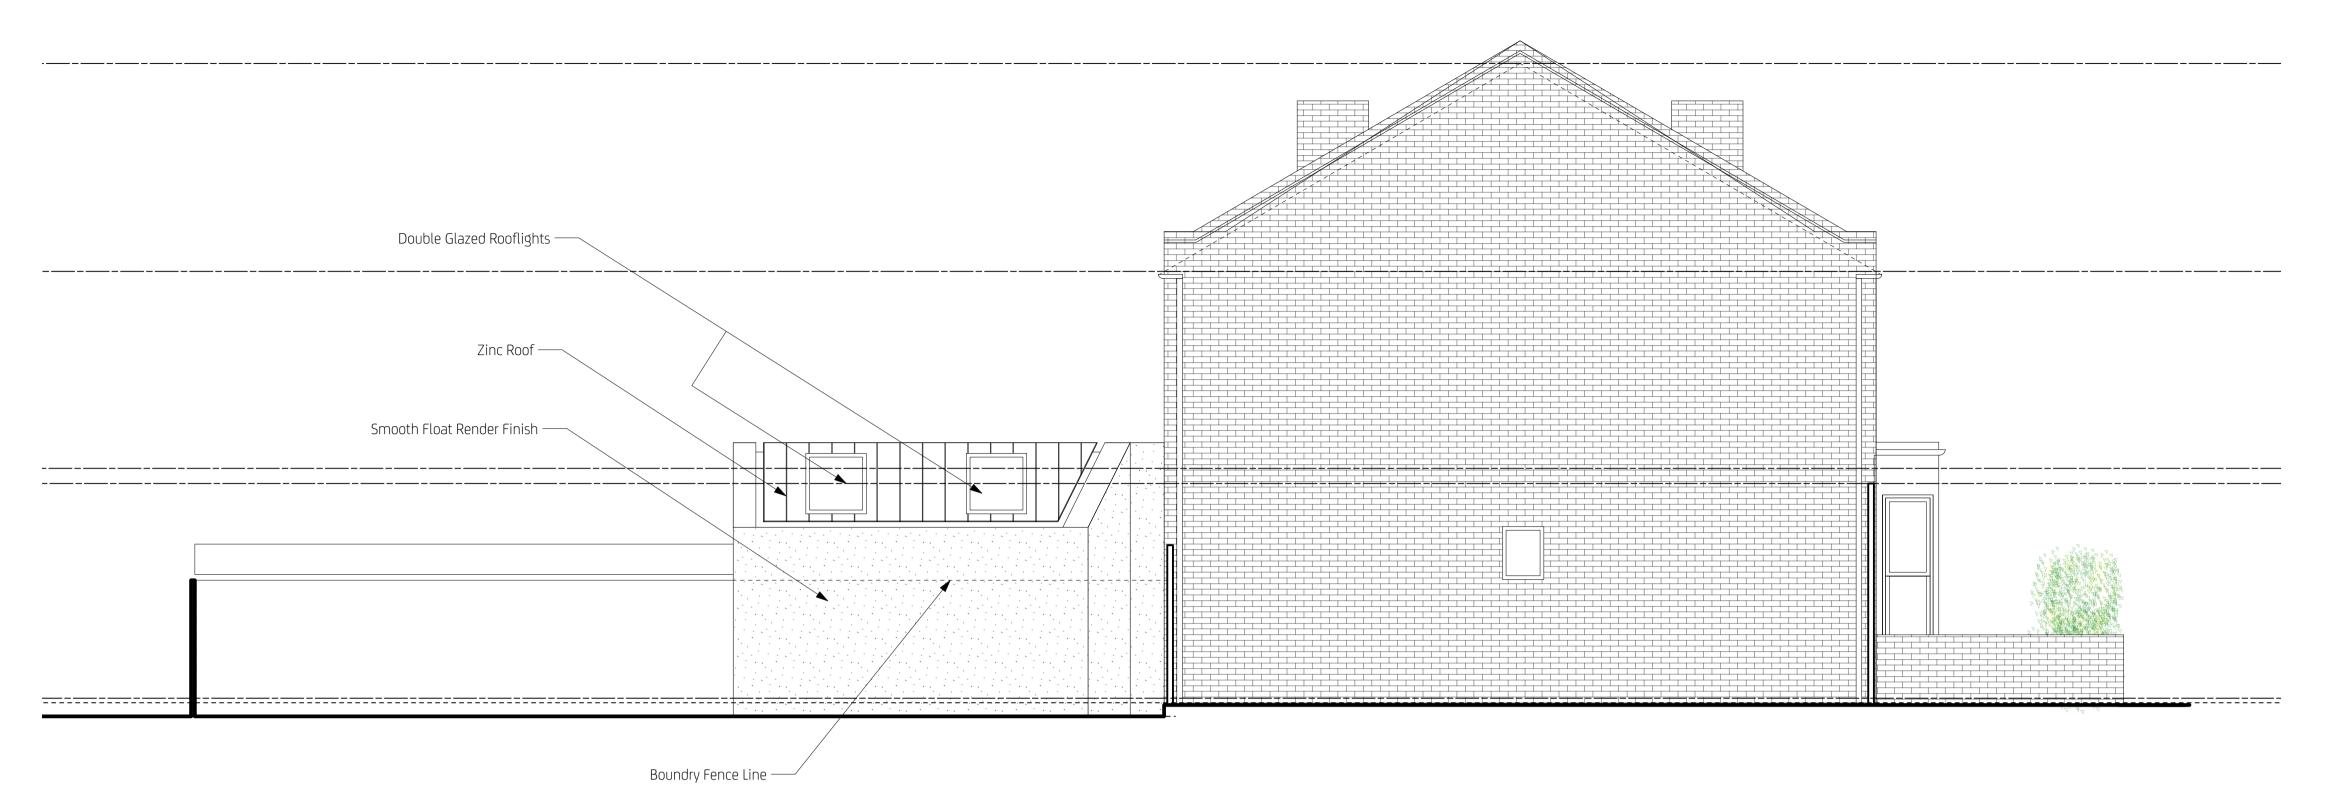

## Proposed Side Elevation Scale 1:50@A1, 1:100@A3

## Proposed Side Elevation Scale 1:50@A1, 1:100@A3

Information contained within this drawing is the sole copyright of NMA Studio Ltd. and is not to be reproduced without express permission. No implied licence exists. This drawing not to be used for land transfer or valuation purposes. Do not scale from this drawing. All dimensions & levels are to be checked on site by the contractor. Issued for purposes indicated only. Drawing errors and omissions to be reported to the architect.

T +447792949233 niki@nmastudio.co.uk

Mr Cohen
Project

4 oak Grove, London, NW2 3LP

Drawing Title
Proposed

Elevations

Status Drawn Checked
Planning NM Checked By
Scale Date
1:50@A1, 1:100@A3 July 2021

Drwg. No. & Revision 159-GE02-P1