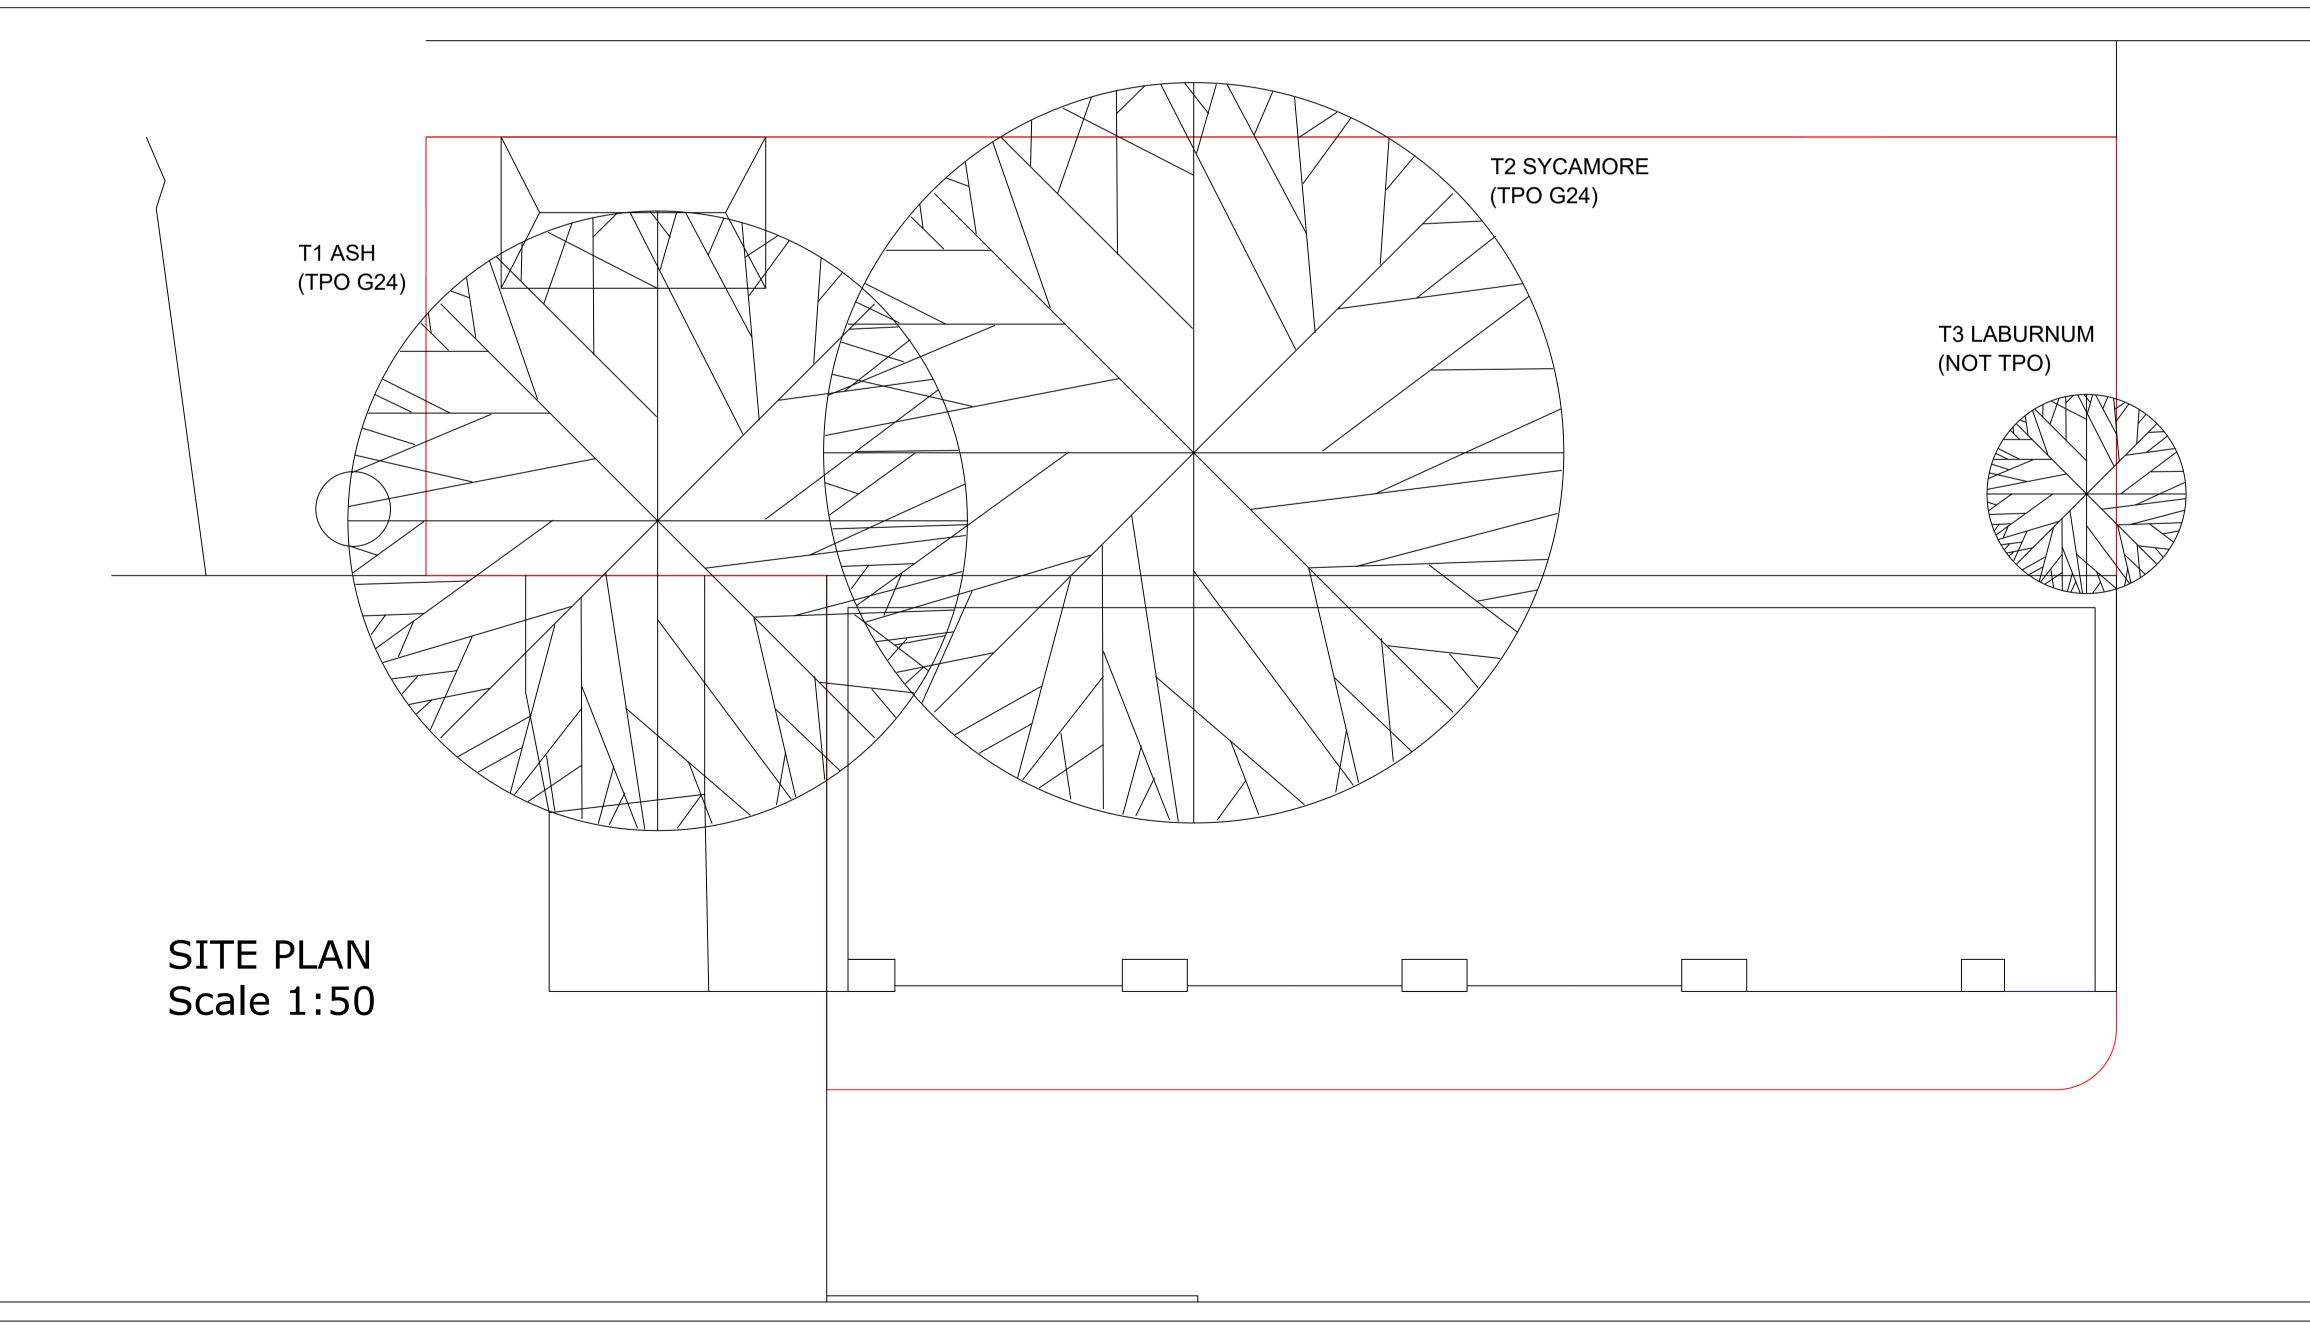

## SITE TO WHICH APPLICATION RELATES OUTLINED IN RED

EXISTING SITE PLAN Scale 1:500

| Notes:                                                                                                                     |                                          |
|----------------------------------------------------------------------------------------------------------------------------|------------------------------------------|
| DO NOT SCALE from this drawing dimensions are to be taken from                                                             |                                          |
| The contractor must report any d<br>the client before commencing wo                                                        | -                                        |
| Comments:                                                                                                                  |                                          |
| ALL TREES WITHIN THE BRANCE                                                                                                |                                          |
| CONSERVATION AREA.                                                                                                         | FGIN                                     |
| 01. T1 ASH: PRUNE BRANCHES 2<br>ROOF COVERING                                                                              | m away from                              |
| 02. T2 SYCAMORE: PRUNE BRANG<br>FROM ROOF COVERING. LIFT CRO<br>MORE LIGHT INTO GARDEN AREA                                | DWN TO ALLOW                             |
| 03. T3 LABURNUM: FELL- LEANIN<br>BUILDING/BORDER WALL AND AG<br>WARNING: ALL PARTS TREE HIG<br>POSSIBLY FATAL IF INGESTED. | CCESS ROAD.                              |
|                                                                                                                            |                                          |
|                                                                                                                            |                                          |
|                                                                                                                            |                                          |
|                                                                                                                            |                                          |
|                                                                                                                            |                                          |
|                                                                                                                            |                                          |
|                                                                                                                            |                                          |
|                                                                                                                            |                                          |
|                                                                                                                            |                                          |
|                                                                                                                            |                                          |
| Drawing Status:                                                                                                            |                                          |
| PLANNING APPLICATION                                                                                                       |                                          |
| TOM HOBBS<br>THE GRANARY<br>BRANCEPETH<br>DURHAM<br>Co. DURHAM<br>DH7 8DQ                                                  |                                          |
| Project:                                                                                                                   |                                          |
| COACH HOUSE & GRAIN STORE (                                                                                                | CONVERSION                               |
| Status:   APPLICATION   Drawn by: Checked by:   T HOBBS                                                                    | Date:<br>7-Jul-21<br>scale:<br>1:50 @ A1 |
| Project no: Drawing no. 18 006                                                                                             | Revision A                               |
| Drawing Title:                                                                                                             |                                          |
| TREES: CROWN LIFT AND PRUNE                                                                                                |                                          |