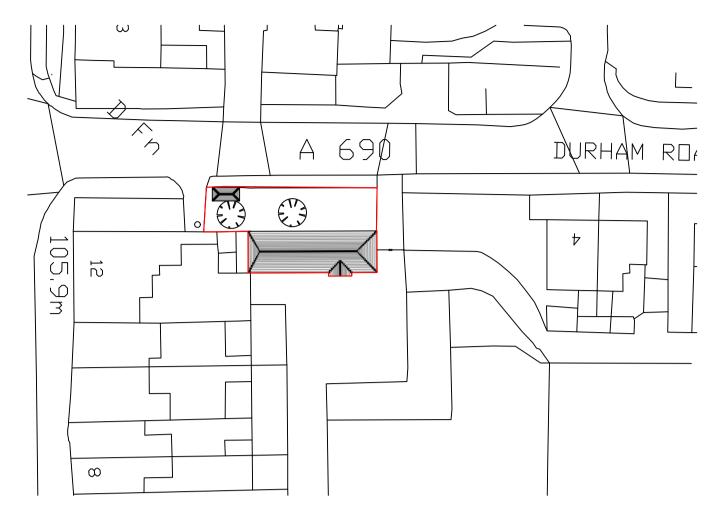

## SITE TO WHICH APPLICATION RELATES OUTLINED IN RED

EXISTING SITE PLAN Scale 1:500

| Notes:                                                                                                                     |                                          |
|----------------------------------------------------------------------------------------------------------------------------|------------------------------------------|
| DO NOT SCALE from this drawing dimensions are to be taken from                                                             |                                          |
| The contractor must report any d<br>the client before commencing wo                                                        | -                                        |
| Comments:                                                                                                                  |                                          |
| ALL TREES WITHIN THE BRANCE                                                                                                |                                          |
| CONSERVATION AREA.                                                                                                         | FGIN                                     |
| 01. T1 ASH: PRUNE BRANCHES 2<br>ROOF COVERING                                                                              | m away from                              |
| 02. T2 SYCAMORE: PRUNE BRANG<br>FROM ROOF COVERING. LIFT CRO<br>MORE LIGHT INTO GARDEN AREA                                | DWN TO ALLOW                             |
| 03. T3 LABURNUM: FELL- LEANIN<br>BUILDING/BORDER WALL AND AG<br>WARNING: ALL PARTS TREE HIG<br>POSSIBLY FATAL IF INGESTED. | CCESS ROAD.                              |
|                                                                                                                            |                                          |
|                                                                                                                            |                                          |
|                                                                                                                            |                                          |
|                                                                                                                            |                                          |
|                                                                                                                            |                                          |
|                                                                                                                            |                                          |
|                                                                                                                            |                                          |
|                                                                                                                            |                                          |
|                                                                                                                            |                                          |
|                                                                                                                            |                                          |
| Drawing Status:                                                                                                            |                                          |
| PLANNING APPLICATION                                                                                                       |                                          |
| TOM HOBBS<br>THE GRANARY<br>BRANCEPETH<br>DURHAM<br>Co. DURHAM<br>DH7 8DQ                                                  |                                          |
| Project:                                                                                                                   |                                          |
| COACH HOUSE & GRAIN STORE (                                                                                                | CONVERSION                               |
| Status:   APPLICATION   Drawn by: Checked by:   T HOBBS                                                                    | Date:<br>7-Jul-21<br>scale:<br>1:50 @ A1 |
| Project no: Drawing no. 18 006                                                                                             | Revision A                               |
| Drawing Title:                                                                                                             |                                          |
| TREES: CROWN LIFT AND PRUNE                                                                                                |                                          |