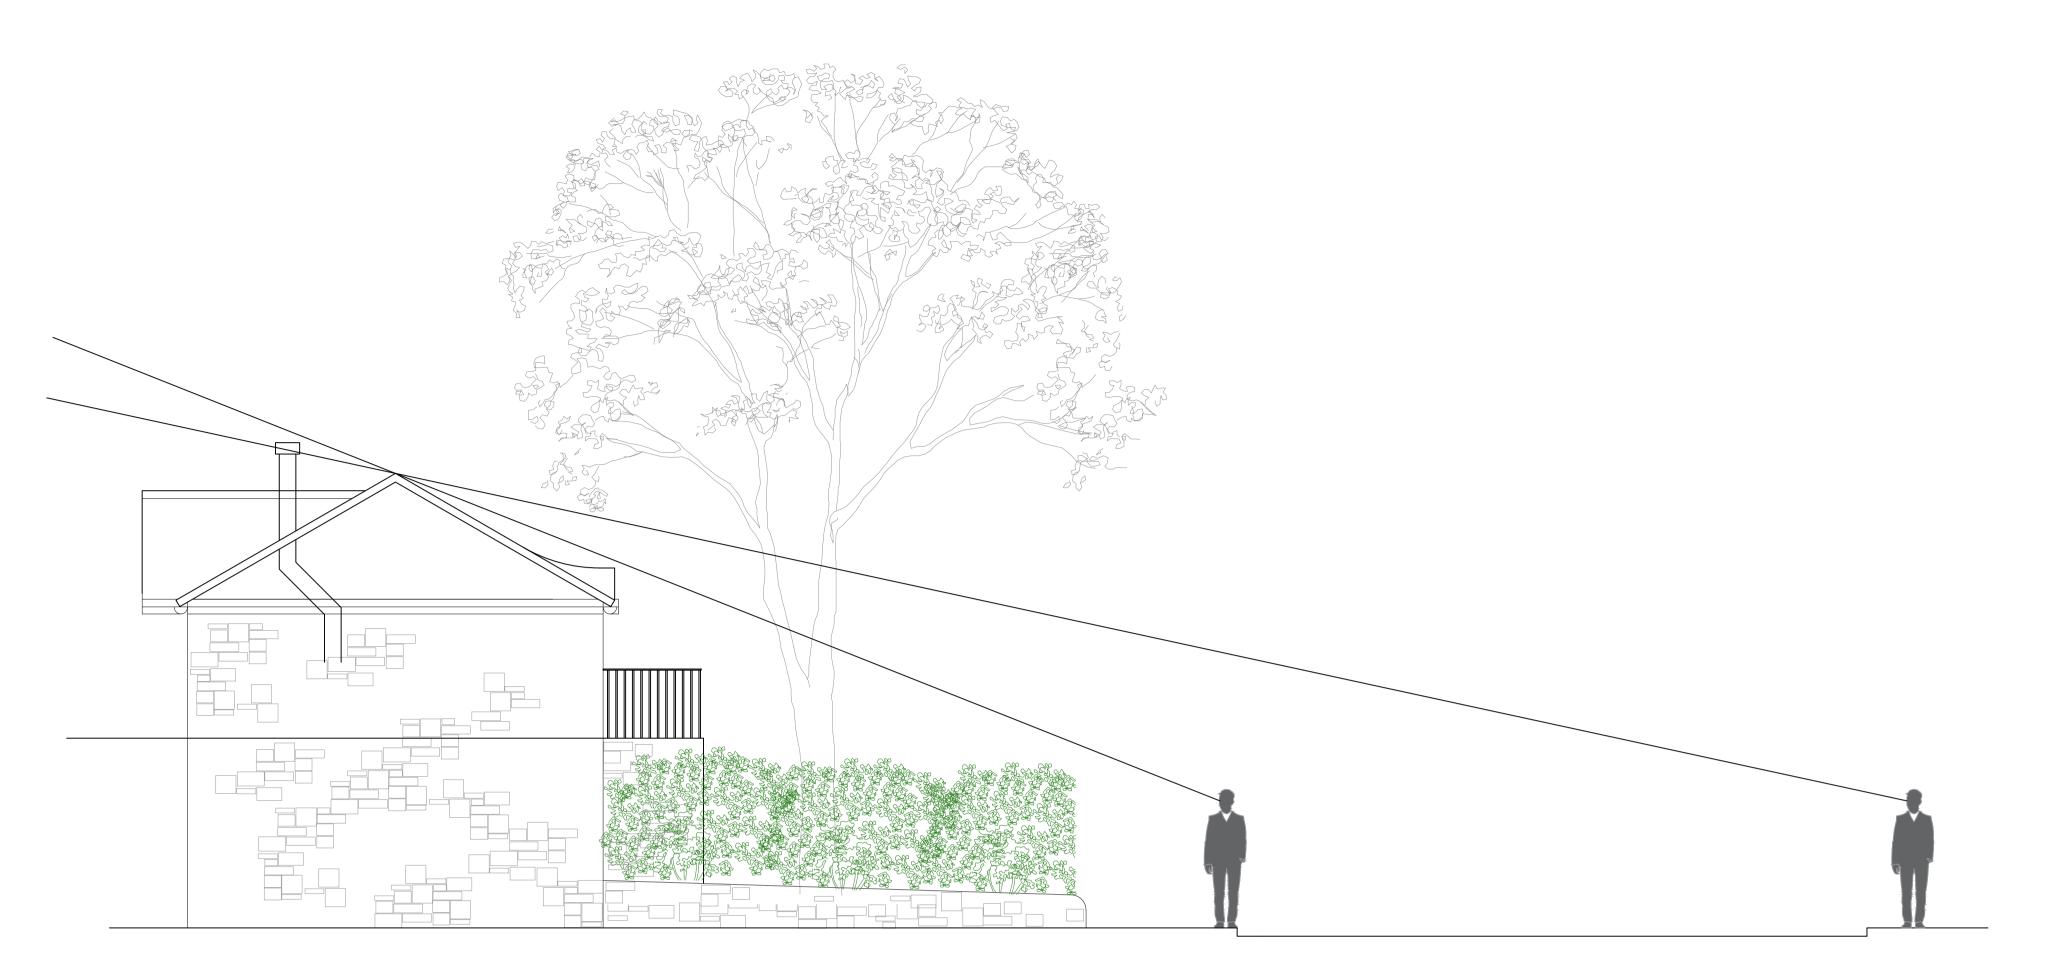

WEST ELEVATION
SALE 1:50

PROPOSED FLUE POSITION
Scale 1:50

## Comments:

PELLET BOILER FOR NET ZERO CARBON EMISSIONS

MATERIAL SPECIFICATION

- 01. FLUE: DOUBLE WALLED STAINLESS STEEL
- 02. FLASHING TO MAKE ROOF WEATHER TIGHT
- 03. FLAT TOP COWL TO REDUCE VISUAL IMPACT FROM ROAD
- 04. DEFRA RATED BOILER