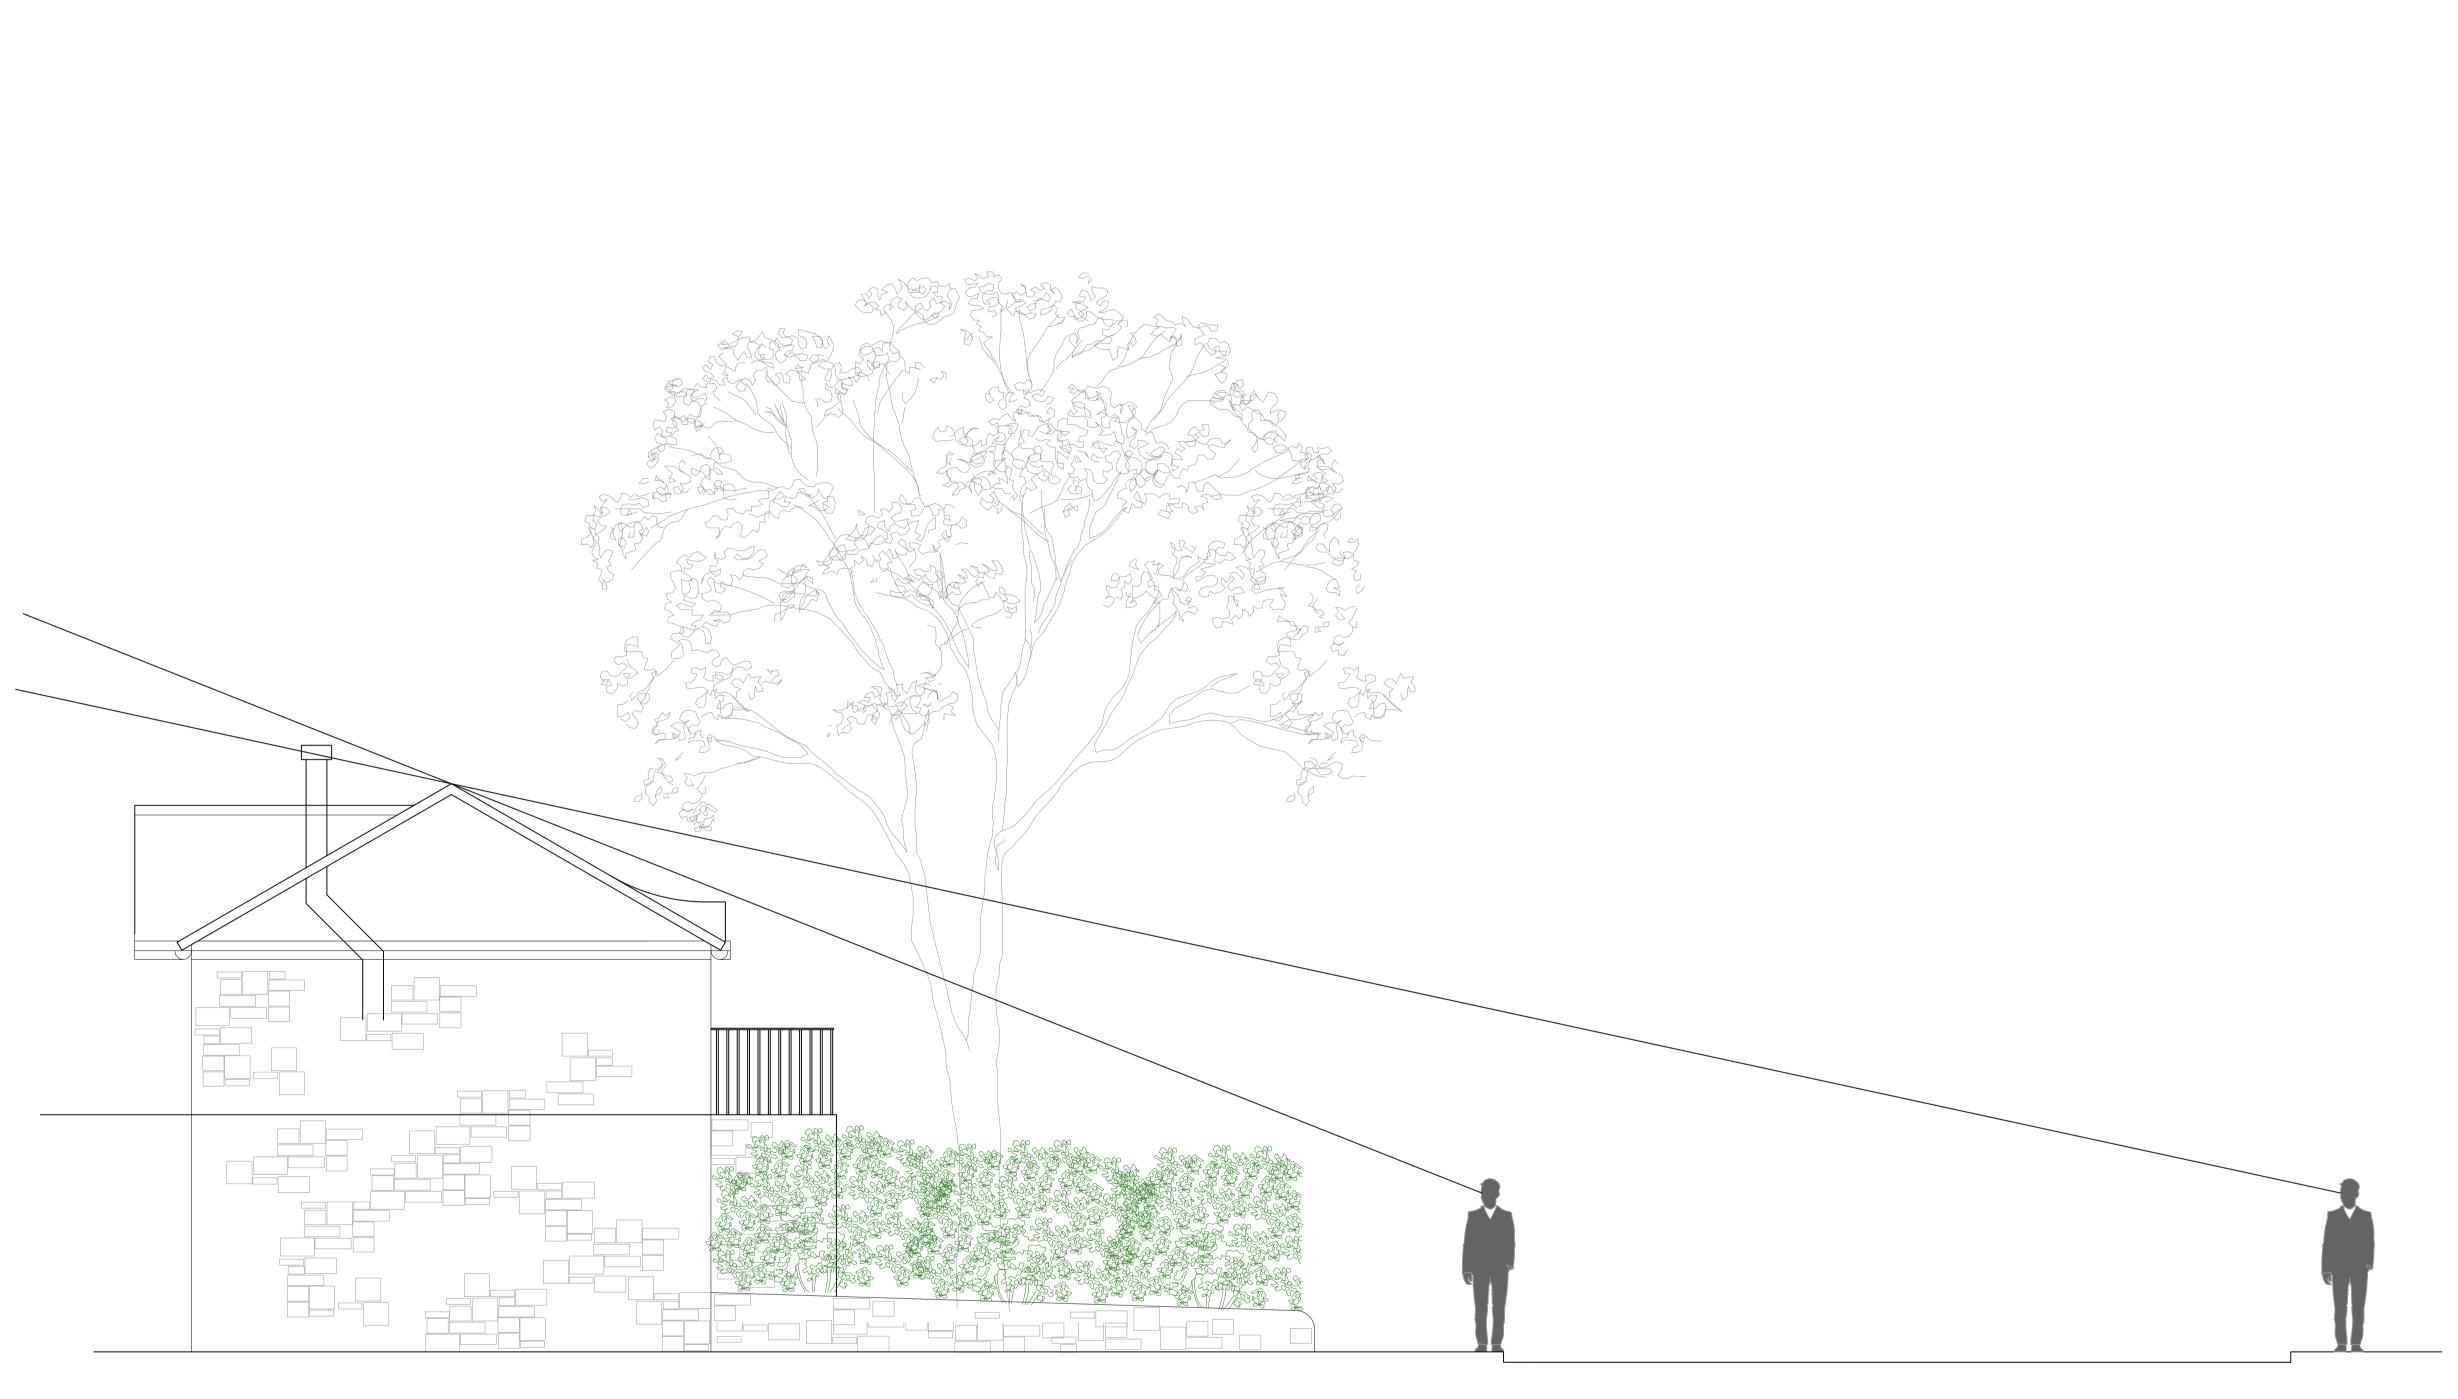

WEST ELEVATION
SALE 1:40

## Comments:

PELLET BOILER FOR NET ZERO CARBON EMISSIONS

MATERIAL SPECIFICATION

- 01. FLUE: DOUBLE WALLED STAINLESS STEEL
- 02. FLASHING TO MAKE ROOF WEATHER TIGHT
- 03. FLAT TOP COWL TO REDUCE VISUAL IMPACT FROM ROAD
- 04. DEFRA RATED BOILER