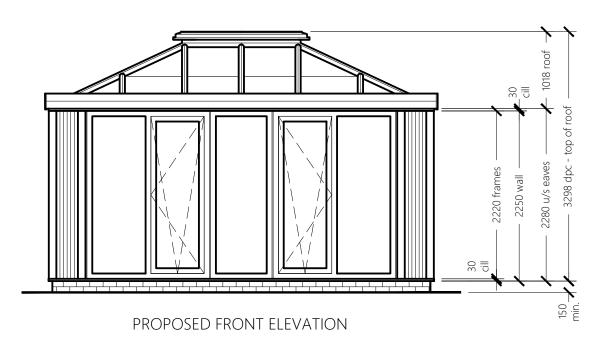

## **REVISION A**

PROPOSED REAR ELEVATION

PROPOSED SIDE ELEVATION

Ultraframe roof pvc profile to be pebble grey woodgrain foiled out & white smooth pvc in, aqua sunshade 1.0 self cleaning glass, 2 tier flat aluminium cornice guttering, internal roof boxing and no final/crestings.

2no. large fluted loggia columns pebble grey smooth external & plastered internal.

French door pvc profile to be pebble grey woodgrain foiled out & white smooth pvc in, clear toughened glass, polished chrome handles, restriction hinge to door leaf, 50mm slim threshold, outward opening and right leaf prime opener.

Window pvc profile to be pebble grey woodgrain foiled out & white smooth pvc in, clear toughened glass, 4no inward opening tilt & turn openers & polished chrome handles.

PROPOSED SIDE ELEVATION

Customer contract: EH842 Wilkinson 4 Satley Plough, Bishop Aukland, DL13 4JX.