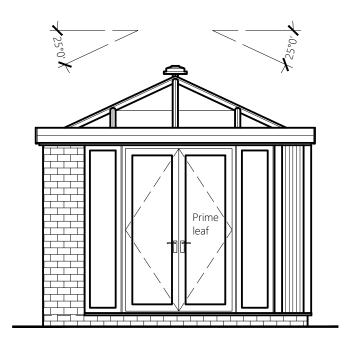

2no. large fluted loggia columns pebble grey smooth external & plastered internal.

French door pvc profile to be pebble grey woodgrain foiled out & white smooth pvc in, clear toughened glass, polished chrome handles, restriction hinge to door leaf, 50mm slim threshold, outward opening and right leaf prime opener.