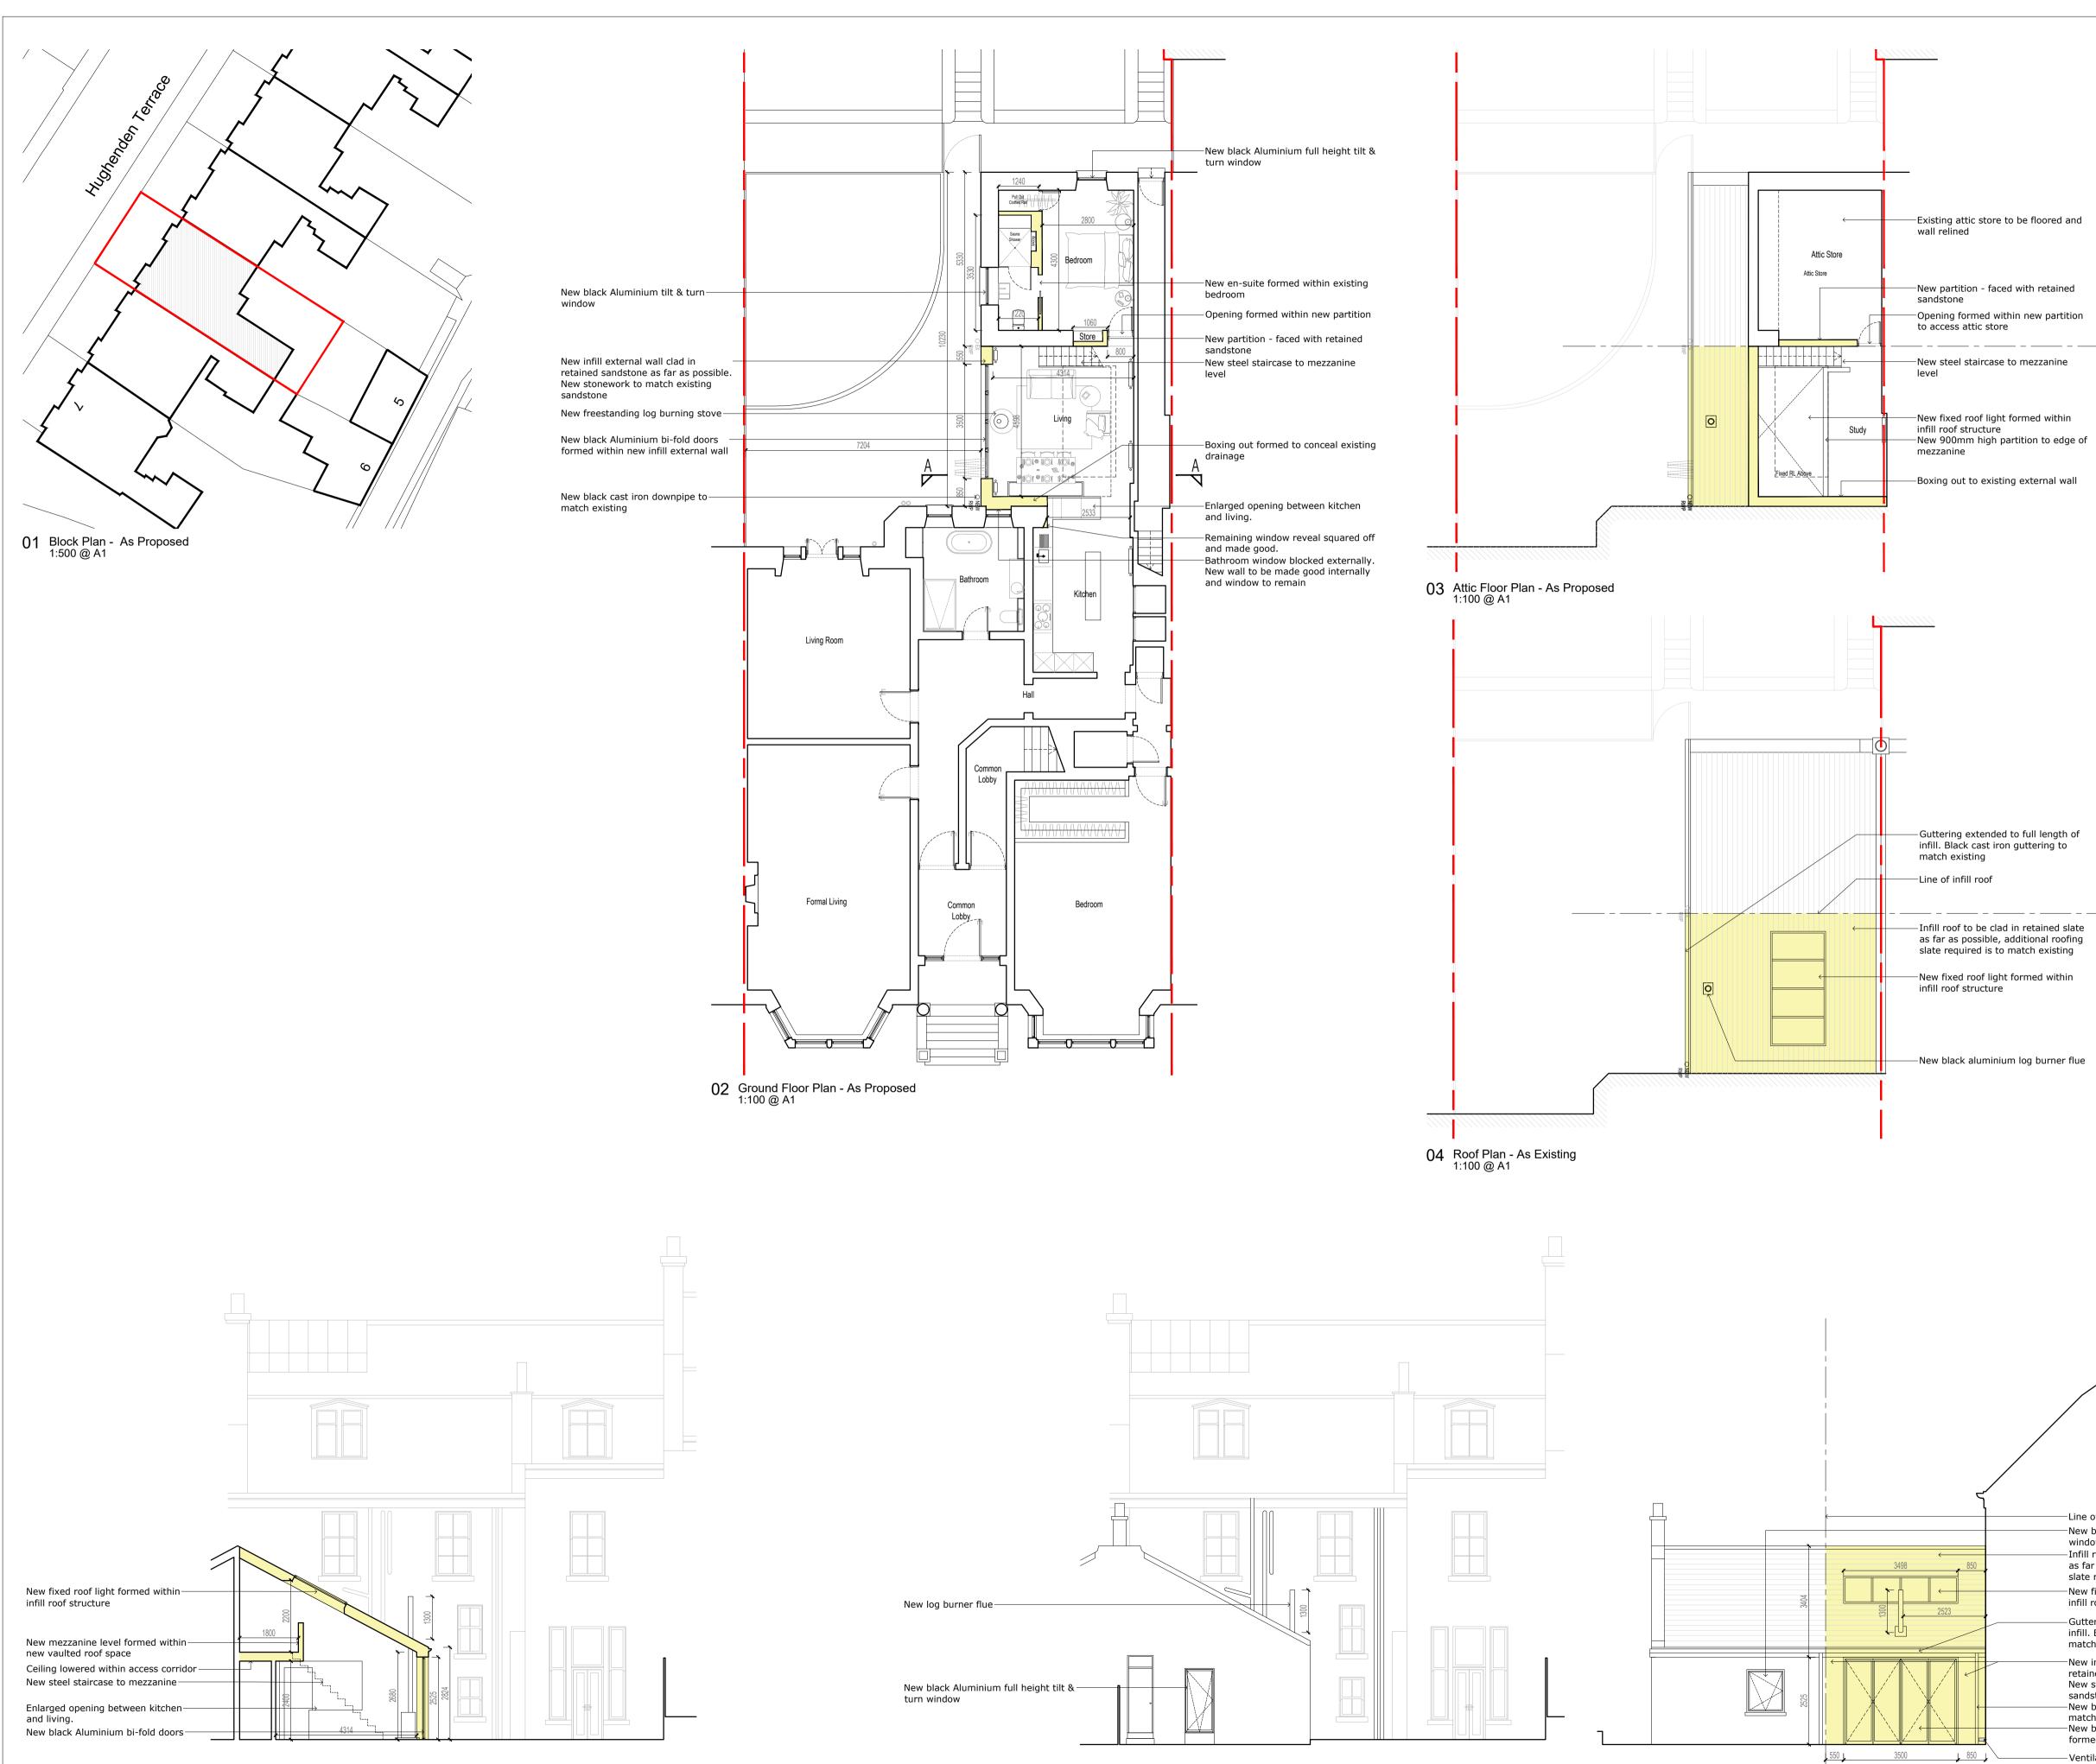

05 Section A-A - As Proposed 1:100 @ A1

06 South East Elevation - As Proposed 1:100 @ A1

07 North East Elevation - As Proposed 1:100 @ A1

-Line of infill roof -New black Aluminium tilt & turn window -Infill roof to be clad in retained slate as far as possible, additional roofing slate required is to match existing -New fixed roof light formed within infill roof structure -Guttering extended to full length of infill. Black cast iron guttering to match existing -New infill external wall clad in retained sandstone as far as possible. New stonework to match existing

sandstone -New black cast iron downpipe to match existing -New black Aluminium bi-fold doors formed within new infill external wall Ventilation grill to boxed in services

Do not scale from this drawing.

#### Description of Client Brief

Demolition of annex connection hallway to be replaced with a new infill construction, matching the character and volume of the remaining annex building.

#### Material Statement

During the demolition process a high level of care will be taken to retain and store all facade sandstone and roof slate to be utilised within the proposed Elements of the sandstone will be used within the internal wall of the annex

building to maintain its original identity as a separate entity. Where additional sandstone and slate is required, special care will be taken to ensure a coherent colour match is achieved. All new windows within the works are proposed as Black aluminium

windows to match the existing in appearance while providing increased thermal properties.

SCALE 1:500 SCALE 1:100

0m 1 2

North - Ownership Boundary \_\_\_\_\_

New Work

REV DESCRIPTION DATE Planning Application 07/04/21 Α